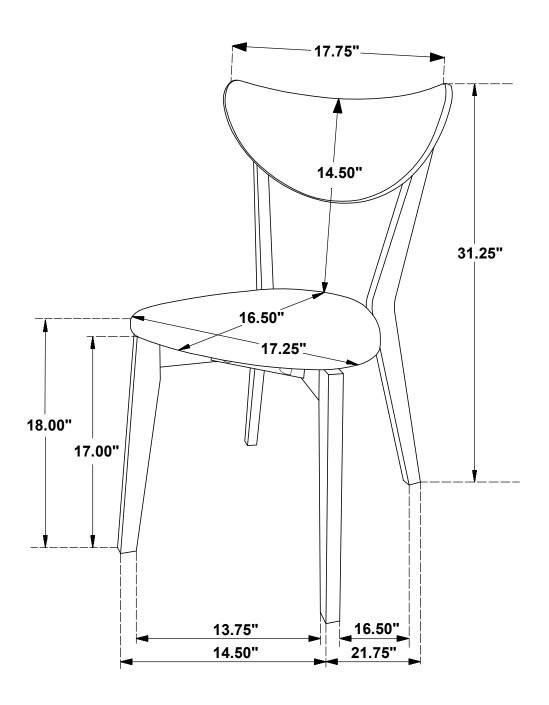

| ERFURNITURE.COM |  |      |





#### **ASSEMBLY INSTRUCTIONS**

# COASTER

# STEP 3



# STEP 4



#### **ASSEMBLY INSTRUCTIONS**

# STEP 5

## **COMPLETE**



# CHAIR STEP 6



# COASTER

#### **ASSEMBLY INSTRUCTIONS**

# STEP 7



# STEP 8 PAGE 7 OF 8 COASTERFURNITURE.COM

#### **ASSEMBLY INSTRUCTIONS**

# STEP 9





# STEP 10

## **COMPLETE**









Note: Dimension tolerance ±5%





Note: Dimension tolerance ±5%