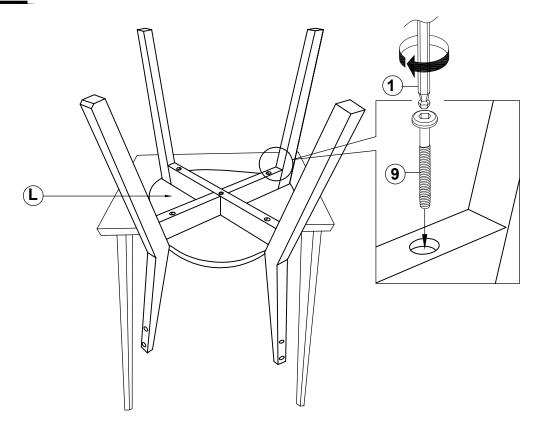

| ERFURNITURE.COM |  |      |





#### **ASSEMBLY INSTRUCTIONS**

# COASTER

# STEP 3



# STEP 4



#### **ASSEMBLY INSTRUCTIONS**

# STEP 5

## **COMPLETE**



# CHAIR STEP 6



# COASTER

#### **ASSEMBLY INSTRUCTIONS**

# STEP 7



# STEP 8 PAGE 7 OF 8 COASTERFURNITURE.COM

#### **ASSEMBLY INSTRUCTIONS**

# STEP 9





# STEP 10

## **COMPLETE**









Note: Dimension tolerance ±5%





Note: Dimension tolerance ±5%