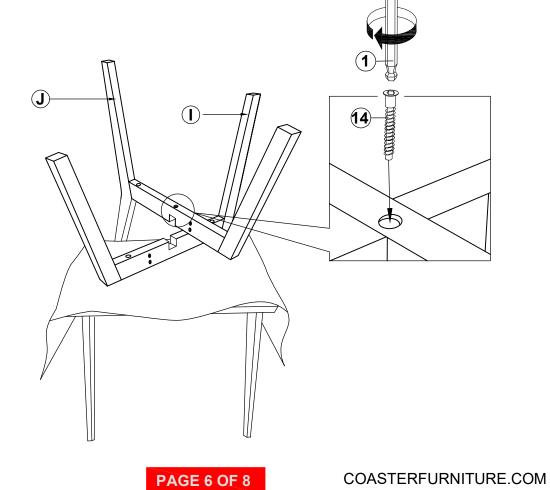

| ERFURNITURE.COM |  |      |





#### **ASSEMBLY INSTRUCTIONS**

# COASTER

# STEP 3



# STEP 4



#### **ASSEMBLY INSTRUCTIONS**

# STEP 5

## **COMPLETE**



# CHAIR STEP 6



# COASTER

#### **ASSEMBLY INSTRUCTIONS**

# STEP 7



# STEP 8 PAGE 7 OF 8 COASTERFURNITURE.COM

#### **ASSEMBLY INSTRUCTIONS**

# STEP 9





# STEP 10

## **COMPLETE**









Note: Dimension tolerance ±5%





Note: Dimension tolerance ±5%