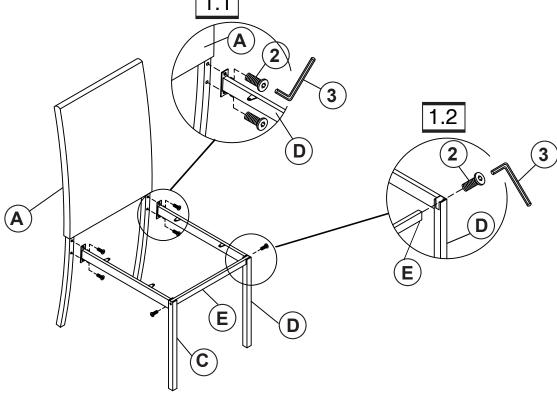

### PARTS IDENTIFICATION

| Α | CHAIR BACK      | 2PCS |
|---|-----------------|------|
| В | CUSHION SEAT    | 2PCS |
| С | LEFT LEG        | 2PCS |
| D | RIGHT LEG       | 2PCS |
| E | FRONT STRETCHER | 2PCS |

### **HARDWARE IDENTIFICATION**

1 BOLT (1/4 x 16mm - BLK) (1/4 x 16mm - BLK)

2 SPRING WASHER (M5 x 15mm - BLK 8PCS

3 ALLEN WRENCH (1/4 x 64 x 22mm - BLK) 1PC

## ASSEMBLY INSTRUCTIONS

STEP 1