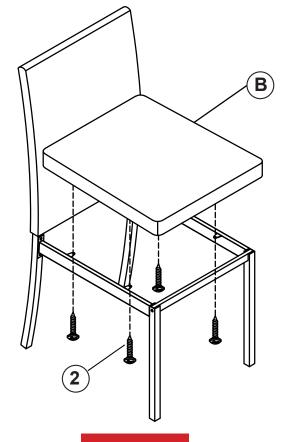

### PARTS IDENTIFICATION

| Α | CHAIR BACK      | 2PCS |
|---|-----------------|------|
| В | CUSHION SEAT    | 2PCS |
| С | LEFT LEG        | 2PCS |
| D | RIGHT LEG       | 2PCS |
| E | FRONT STRETCHER | 2PCS |

### **HARDWARE IDENTIFICATION**

1 BOLT (1/4 x 16mm - BLK) (1/4 x 16mm - BLK)

2 SPRING WASHER (M5 x 15mm - BLK 8PCS

3 ALLEN WRENCH (1/4 x 64 x 22mm - BLK) 1PC

### STEP 2

PAGE 4 OF 5

COASTERFURNITURE.COM

ITEM: 100612

ASSEMBLY INSTRUCTIONS

STEP 3

COMPLETE