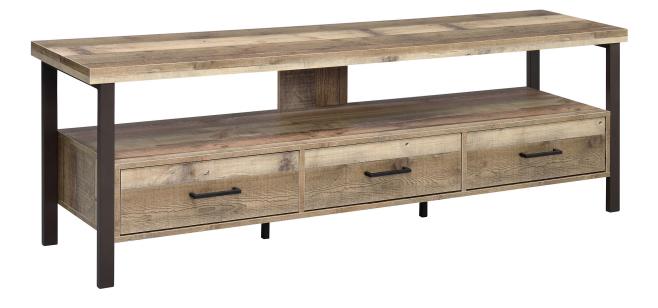

## ASSEMBLY INSTRUCTIONS COASTER FINE FURNITURE



Fine Furniture for every stage of life

### 721891 *TV CONSOLE*

### **ASSEMBLY INSTRUCTIONS**

### **ASSEMBLY TIPS:**

1. Remove hardware from box and sort by size.

2. Please check to see that all hardware and parts are present prior to start of assembly.

3. Please follow attached instructions in the same sequence as numbered to assure fast & easy assembly.

### WARNING!

1. Don't attempt to repair or modify parts that are broken or defective. Please contact the store immediately. 2. This product is for home use only and not intended for commercial establishments.



**ASSEMBLY TIME** 

60 MINUTES

MAX TV SIZE : 75"

### PARTS IDENTIFICATION



### NOTE:

Phillips head screw driver is required in the assembly process; however, manufacturer does not provide this item.



| Z  |