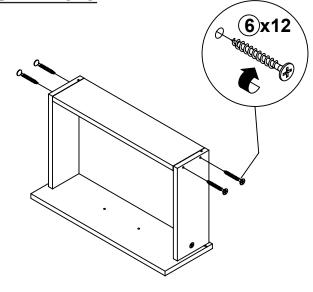

1 PC   |
| 6  | SCREW<br>Ø 4.3x35mm SR      | MITTITUTE &    | 12 PCS | 15 | FLOOR PROTECTOR<br>40x20mm  |        | 4 PCS  |
| 7  | GLIDES<br>L = 300mm WHT     | CLO: 100 DL    | 3 SET  | 16 | FLOOR PROTECTOR<br>18x18mm  |        | 2 PCS  |
| 8  | GLIDES SCREW<br>Ø 3x10mm SR |                | 36 PCS | 17 | STICKER<br>Ø 20mm           |        | 4 PCS  |
| 9  | HANDLE<br>L = 137.5mm       |                | 3 PCS  |    |                             |        |        |

Z7,Z9,Z11 not included in blister packaging.

### NOTE:

Phillips head screw driver is required in the assembly process; however, manufacturer does not provide this item.















Apply glue on all wooden dowels to ensure integrity of the structure.











### **STEP 9-1**



### **STEP 9-2**



### **STEP 9-3**



### **STEP 9-4**



### **STEP 9-5**



**PAGE 9 OF 11** 

COASTERFURNITURE.COM

# ITEM: **721891 STEP 10**





## STEP 11 COMPLETE













Note: Dimension tolerance ±5%