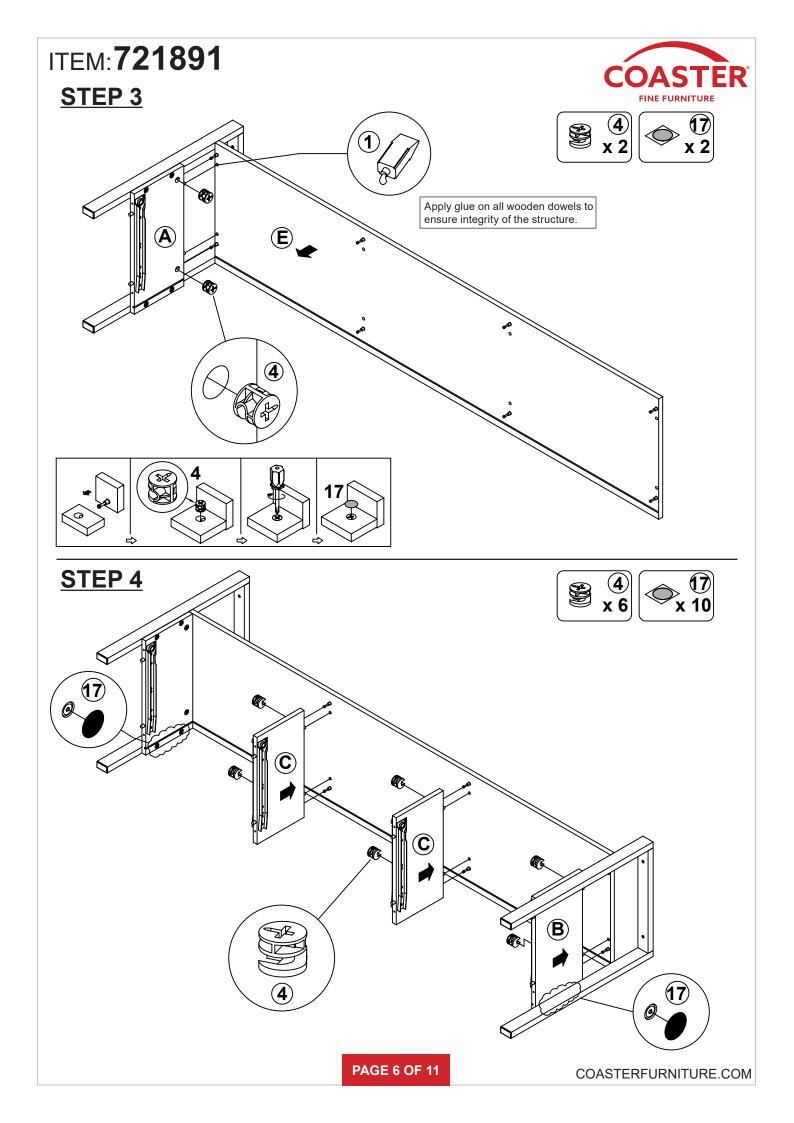

### NOTE:

Phillips head screw driver is required in the assembly process; however, manufacturer does not provide this item.

Apply glue on all wooden dowels to ensure integrity of the structure.