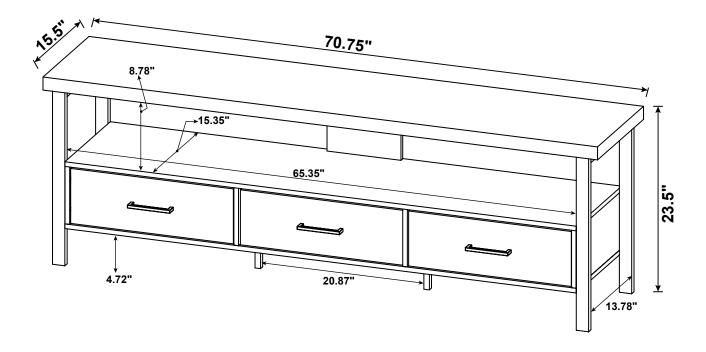

= 300mm WHT     | CLO: 100 DL    | 3 SET  | 16 | FLOOR PROTECTOR<br>18x18mm  |        | 2 PCS  |
| 8  | GLIDES SCREW<br>Ø 3x10mm SR |                | 36 PCS | 17 | STICKER<br>Ø 20mm           |        | 4 PCS  |
| 9  | HANDLE<br>L = 137.5mm       |                | 3 PCS  |    |                             |        |        |

Z7,Z9,Z11 not included in blister packaging.

### NOTE:

Phillips head screw driver is required in the assembly process; however, manufacturer does not provide this item.















Apply glue on all wooden dowels to ensure integrity of the structure.











### **STEP 9-1**



### **STEP 9-2**



### **STEP 9-3**



### **STEP 9-4**



### **STEP 9-5**



**PAGE 9 OF 11** 

COASTERFURNITURE.COM

# ITEM: **721891 STEP 10**





## STEP 11 COMPLETE













Note: Dimension tolerance ±5%