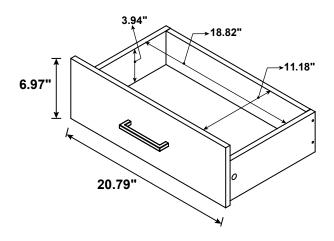

300mm WHT     | CLO: 100 DL    | 3 SET  | 16 | FLOOR PROTECTOR<br>18x18mm  |        | 2 PCS  |
| 8  | GLIDES SCREW<br>Ø 3x10mm SR |                | 36 PCS | 17 | STICKER<br>Ø 20mm           |        | 4 PCS  |
| 9  | HANDLE<br>L = 137.5mm       |                | 3 PCS  |    |                             |        |        |

Z7,Z9,Z11 not included in blister packaging.

### NOTE:

Phillips head screw driver is required in the assembly process; however, manufacturer does not provide this item.















Apply glue on all wooden dowels to ensure integrity of the structure.











### **STEP 9-1**



### **STEP 9-2**



### **STEP 9-3**



### **STEP 9-4**



### **STEP 9-5**



**PAGE 9 OF 11** 

COASTERFURNITURE.COM

# ITEM: **721891 STEP 10**





## STEP 11 COMPLETE













Note: Dimension tolerance ±5%