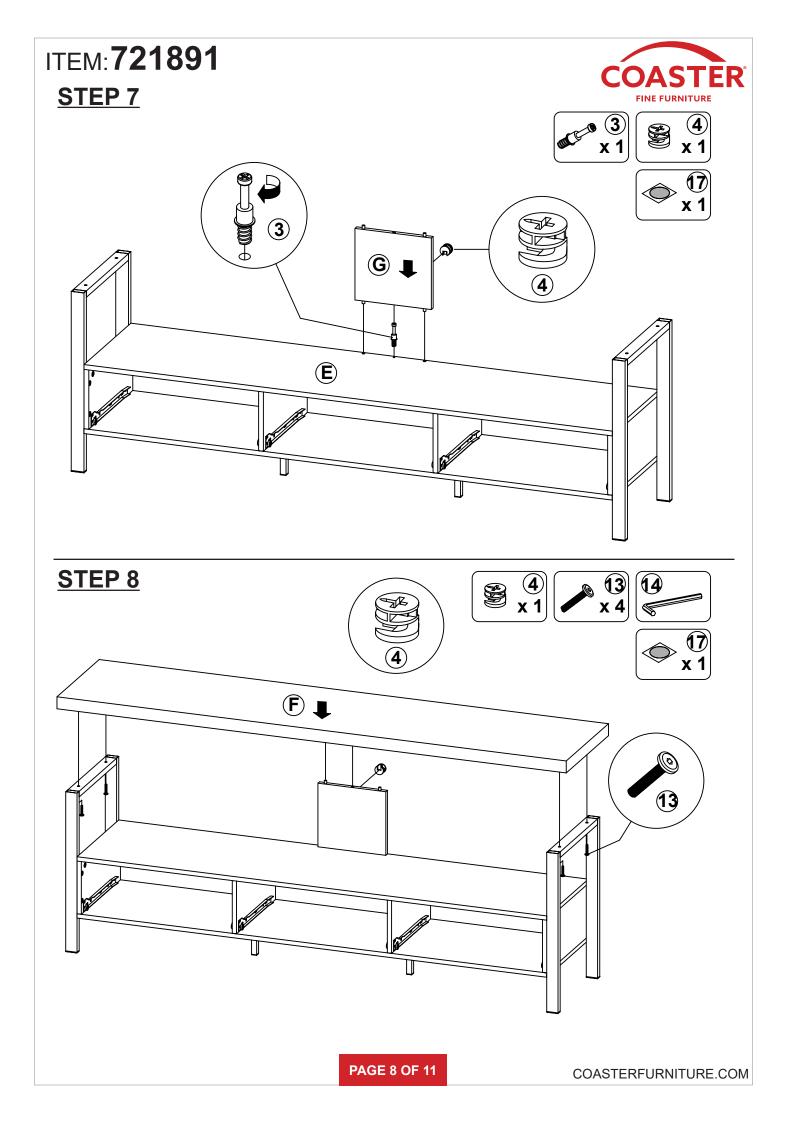

### NOTE:

Phillips head screw driver is required in the assembly process; however, manufacturer does not provide this item.

Apply glue on all wooden dowels to ensure integrity of the structure.