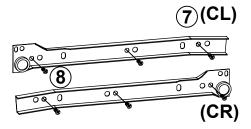

### NOTE:

Phillips head screw driver is required in the assembly process; however, manufacturer does not provide this item.

| Z  |                             | FINE FURNITURE |        |    |                             |        |        |
|----|-----------------------------|----------------|--------|----|-----------------------------|--------|--------|
| NO | DESCRIPTION                 | FIGURE         | Q'TY   | NO | DESCRIPTION                 | FIGURE | Q'TY   |
| 1  | GLUE 40g                    |                | 1 PC   | 10 | HANDLE BOLT<br>Ø 4x28mm BLK |        | 6 PCS  |
| 2  | WOODEN DOWEL<br>Ø 8x30mm    |                | 32 PCS | 11 | SQUARE FOOT                 |        | 2 PCS  |
| 3  | CAM BOLT<br>Ø 7x35.5mm SR   |                | 16 PCS | 12 | SCREW<br>Ø 4x17mm RBW       |        | 4 PCS  |
| 4  | CAM LOCK<br>Ø 15x12mm SR    |                | 16 PCS | 13 | LONG BOLT<br>M 6x38mm BLK   |        | 12 PCS |
| 5  | LONG SCREW<br>Ø 4.5x42mm SR | AUTUTU M       | 8 PCS  | 14 | ALLEN WRENCH<br>4mm SR      |        | 1 PC   |
| 6  | SCREW<br>Ø 4.3x35mm SR      | MITTITUTE &    | 12 PCS | 15 | FLOOR PROTECTOR<br>40x20mm  |        | 4 PCS  |
| 7  | GLIDES<br>L = 300mm WHT     | CLO: 100 DL    | 3 SET  | 16 | FLOOR PROTECTOR<br>18x18mm  |        | 2 PCS  |
| 8  | GLIDES SCREW<br>Ø 3x10mm SR |                | 36 PCS | 17 | STICKER<br>Ø 20mm           |        | 4 PCS  |
| 9  | HANDLE<br>L = 137.5mm       |                | 3 PCS  |    |                             |        |        |