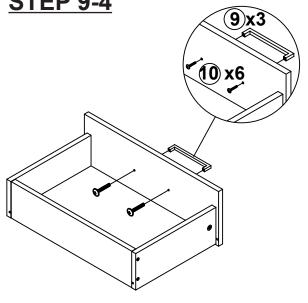

EW<br>Ø 4.3x35mm SR      | MITTITUTE &    | 12 PCS | 15 | FLOOR PROTECTOR<br>40x20mm  |        | 4 PCS  |
| 7  | GLIDES<br>L = 300mm WHT     | CLO: 100 DL    | 3 SET  | 16 | FLOOR PROTECTOR<br>18x18mm  |        | 2 PCS  |
| 8  | GLIDES SCREW<br>Ø 3x10mm SR |                | 36 PCS | 17 | STICKER<br>Ø 20mm           |        | 4 PCS  |
| 9  | HANDLE<br>L = 137.5mm       |                | 3 PCS  |    |                             |        |        |

Z7,Z9,Z11 not included in blister packaging.

### NOTE:

Phillips head screw driver is required in the assembly process; however, manufacturer does not provide this item.















Apply glue on all wooden dowels to ensure integrity of the structure.











### **STEP 9-1**



### **STEP 9-2**



### **STEP 9-3**



### **STEP 9-4**



### **STEP 9-5**



**PAGE 9 OF 11** 

COASTERFURNITURE.COM

# ITEM: **721891 STEP 10**





## STEP 11 COMPLETE













Note: Dimension tolerance ±5%