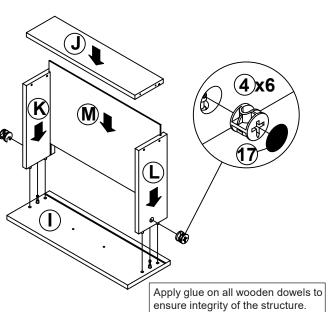

### NOTE:

Phillips head screw driver is required in the assembly process; however, manufacturer does not provide this item.

Apply glue on all wooden dowels to ensure integrity of the structure.

### **STEP 9-2**