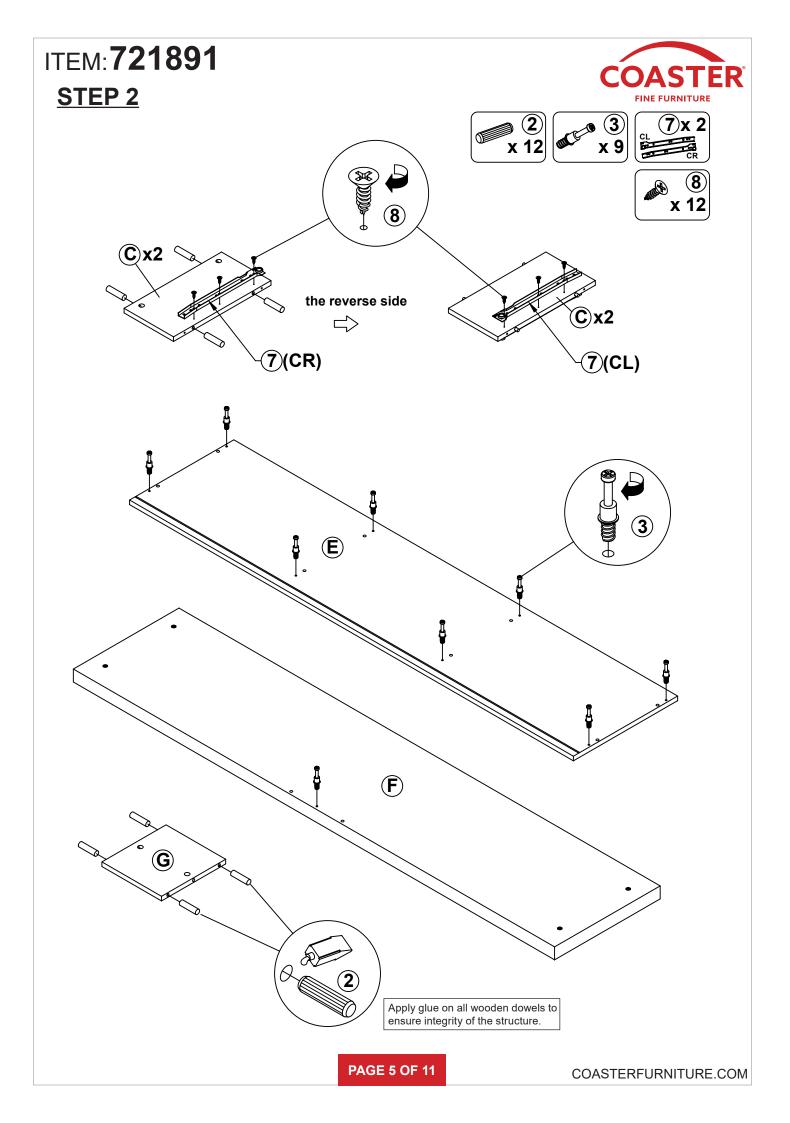

### NOTE:

Phillips head screw driver is required in the assembly process; however, manufacturer does not provide this item.

Apply glue on all wooden dowels to ensure integrity of the structure.