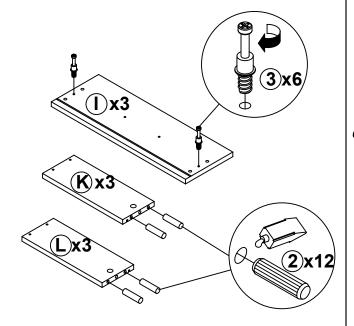

| ALLEN WRENCH<br>4mm SR      |        | 1 PC   |
| 6  | SCREW<br>Ø 4.3x35mm SR      | MITTITUTE &    | 12 PCS | 15 | FLOOR PROTECTOR<br>40x20mm  |        | 4 PCS  |
| 7  | GLIDES<br>L = 300mm WHT     | CLO: 100 DL    | 3 SET  | 16 | FLOOR PROTECTOR<br>18x18mm  |        | 2 PCS  |
| 8  | GLIDES SCREW<br>Ø 3x10mm SR |                | 36 PCS | 17 | STICKER<br>Ø 20mm           |        | 4 PCS  |
| 9  | HANDLE<br>L = 137.5mm       |                | 3 PCS  |    |                             |        |        |

Z7,Z9,Z11 not included in blister packaging.

### NOTE:

Phillips head screw driver is required in the assembly process; however, manufacturer does not provide this item.















Apply glue on all wooden dowels to ensure integrity of the structure.











### **STEP 9-1**



### **STEP 9-2**



### **STEP 9-3**



### **STEP 9-4**



### **STEP 9-5**



**PAGE 9 OF 11** 

COASTERFURNITURE.COM

# ITEM: **721891 STEP 10**





## STEP 11 COMPLETE













Note: Dimension tolerance ±5%