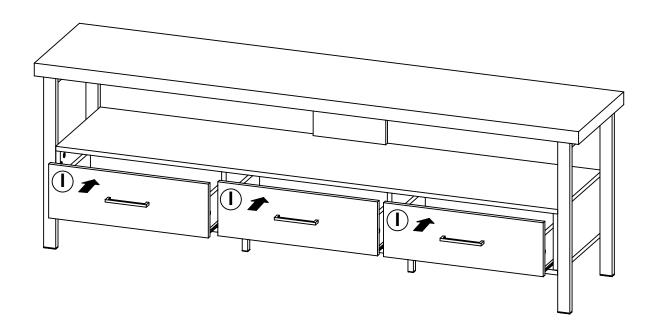

| 4 PCS  |
| 7  | GLIDES<br>L = 300mm WHT     | CLO: 100 DL    | 3 SET  | 16 | FLOOR PROTECTOR<br>18x18mm  |        | 2 PCS  |
| 8  | GLIDES SCREW<br>Ø 3x10mm SR |                | 36 PCS | 17 | STICKER<br>Ø 20mm           |        | 4 PCS  |
| 9  | HANDLE<br>L = 137.5mm       |                | 3 PCS  |    |                             |        |        |

Z7,Z9,Z11 not included in blister packaging.

### NOTE:

Phillips head screw driver is required in the assembly process; however, manufacturer does not provide this item.















Apply glue on all wooden dowels to ensure integrity of the structure.











### **STEP 9-1**



### **STEP 9-2**



### **STEP 9-3**



### **STEP 9-4**



### **STEP 9-5**



**PAGE 9 OF 11** 

COASTERFURNITURE.COM

# ITEM: **721891 STEP 10**





## STEP 11 COMPLETE













Note: Dimension tolerance ±5%