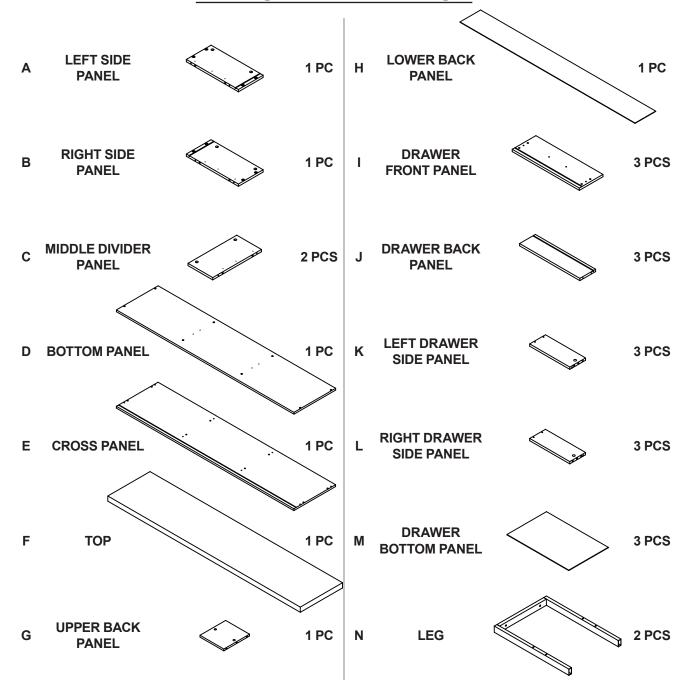

### PARTS IDENTIFICATION

### NOTE:

Phillips head screw driver is required in the assembly process; however, manufacturer does not provide this item.

| Z  |                             | FINE FURNITURE |        |    |                             |        |        |
|----|-----------------------------|----------------|--------|----|-----------------------------|--------|--------|
| NO | DESCRIPTION                 | FIGURE         | Q'TY   | NO | DESCRIPTION                 | FIGURE | Q'TY   |
| 1  | GLUE 40g                    |                | 1 PC   | 10 | HANDLE BOLT<br>Ø 4x28mm BLK |        | 6 PCS  |
| 2  | WOODEN DOWEL<br>Ø 8x30mm    |                | 32 PCS | 11 | SQUARE FOOT                 |        | 2 PCS  |
| 3  | CAM BOLT<br>Ø 7x35.5mm SR   |                | 16 PCS | 12 | SCREW<br>Ø 4x17mm RBW       |        | 4 PCS  |
| 4  | CAM LOCK<br>Ø 15x12mm SR    |                | 16 PCS | 13 | LONG BOLT<br>M 6x38mm BLK   |        | 12 PCS |
| 5  | LONG SCREW<br>Ø 4.5x42mm SR | AUTUTU M       | 8 PCS  | 14 | ALLEN WRENCH<br>4mm SR      |        | 1 PC   |
| 6  | SCREW<br>Ø 4.3x35mm SR      | MITTITUTE &    | 12 PCS | 15 | FLOOR PROTECTOR<br>40x20mm  |        | 4 PCS  |
| 7  | GLIDES<br>L = 300mm WHT     | CLO: 100 DL    | 3 SET  | 16 | FLOOR PROTECTOR<br>18x18mm  |        | 2 PCS  |
| 8  | GLIDES SCREW<br>Ø 3x10mm SR |                | 36 PCS | 17 | STICKER<br>Ø 20mm           |        | 4 PCS  |
| 9  | HANDLE<br>L = 137.5mm       |                | 3 PCS  |    |                             |        |        |