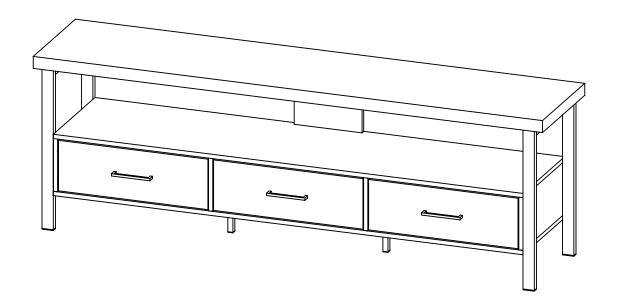

DES<br>L = 300mm WHT     | CLO: 100 DL    | 3 SET  | 16 | FLOOR PROTECTOR<br>18x18mm  |        | 2 PCS  |
| 8  | GLIDES SCREW<br>Ø 3x10mm SR |                | 36 PCS | 17 | STICKER<br>Ø 20mm           |        | 4 PCS  |
| 9  | HANDLE<br>L = 137.5mm       |                | 3 PCS  |    |                             |        |        |

Z7,Z9,Z11 not included in blister packaging.

### NOTE:

Phillips head screw driver is required in the assembly process; however, manufacturer does not provide this item.















Apply glue on all wooden dowels to ensure integrity of the structure.











### **STEP 9-1**



### **STEP 9-2**



### **STEP 9-3**



### **STEP 9-4**



### **STEP 9-5**



**PAGE 9 OF 11** 

COASTERFURNITURE.COM

# ITEM: **721891 STEP 10**





## STEP 11 COMPLETE













Note: Dimension tolerance ±5%