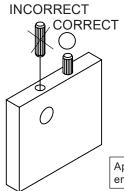

### NOTE:

Phillips head screw driver is required in the assembly process; however, manufacturer does not provide this item.

Apply glue on all wooden dowels to ensure integrity of the structure.