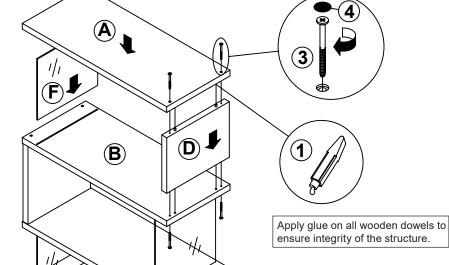

| 3 PCS  |

#### NOTE:

Phillips head screw driver is required in the assembly process; however, manufacturer does not provide this item.

# ITEM: **802339 STEP 1**









### ITEM:802339

### STEP 3









### STEP 4







### ITEM:802339

### STEP 5









## STEP 6 COMPLETE











Note: Dimension tolerance ±5%

### **ANTI-TIPPING INSTALLMENT INSTRUCTIONS**

#### **FURNITURE TIPPING RESTRAINT**

#### **WARNING**

Injury may result from tipping furniture.

This restraint may protect against tipping furniture.

Do not allow children to climb on furniture.

This restraint is not a substitute for proper adult supervision.

Failure to detach this restraint before moving the furniture may result in injury and damage.

- 1. To attach the anti-tip strap, securely mount one end to the top of the case piece with the 5/8" screw.
- 2. Position the case piece against the wall in the desired location.
- 3. Pull the anti-tip strap taut and mark the position of where you will secure the other end on the wall.
- 4. Drill a 1-1/4" hole in the spot you m