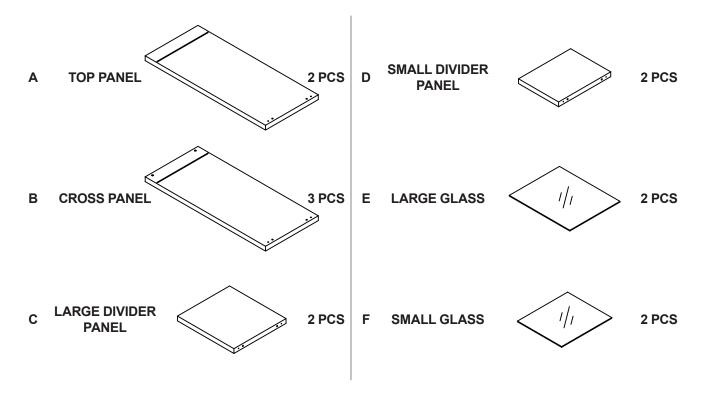

#### PARTS IDENTIFICATION

| Z  | HARDWARE IDENTIFICATION  |        |        |    |                                           |                                                                                                                                                                                                                                                                                                                                                                                                                                                                                                                                                                                                                                                                                                                                                                                                                                                                                                                                                                                                                                                                                                                                                                                                                                                                                                                                                                                                                                                                                                                                                                                                                                                                                                                                                                                                                                                                                                                                                                                                                                                                                                                                |        |
|----|--------------------------|--------|--------|----|-------------------------------------------|--------------------------------------------------------------------------------------------------------------------------------------------------------------------------------------------------------------------------------------------------------------------------------------------------------------------------------------------------------------------------------------------------------------------------------------------------------------------------------------------------------------------------------------------------------------------------------------------------------------------------------------------------------------------------------------------------------------------------------------------------------------------------------------------------------------------------------------------------------------------------------------------------------------------------------------------------------------------------------------------------------------------------------------------------------------------------------------------------------------------------------------------------------------------------------------------------------------------------------------------------------------------------------------------------------------------------------------------------------------------------------------------------------------------------------------------------------------------------------------------------------------------------------------------------------------------------------------------------------------------------------------------------------------------------------------------------------------------------------------------------------------------------------------------------------------------------------------------------------------------------------------------------------------------------------------------------------------------------------------------------------------------------------------------------------------------------------------------------------------------------------|--------|
| NO | DESCRIPTION              | FIGURE | Q'TY   | NO | DESCRIPTION                               | FIGURE                                                                                                                                                                                                                                                                                                                                                                                                                                                                                                                                                                                                                                                                                                                                                                                                                                                                                                                                                                                                                                                                                                                                                                                                                                                                                                                                                                                                                                                                                                                                                                                                                                                                                                                                                                                                                                                                                                                                                                                                                                                                                                                         | Q'TY   |
| 1  | GLUE 15g                 |        | 1 PC   | 3  | BOLT<br>Ø 9.5x55mm SR<br>FOR BOTTOM PANEL | A STATE OF THE STA | 16 PCS |
| 2  | WOODEN DOWEL<br>Ø 8x30mm |        | 16 PCS | 4  | STICKER<br>Ø 20mm                         |                                                                                                                                                                                                                                                                                                                                                                                                                                                                                                                                                                                                                                                                                                                                                                                                                                                                                                                                                                                                                                                                                                                                                                                                                                                                                                                                                                                                                                                                                                                                                                                                                                                                                                                                                                                                                                                                                                                                                                                                                                                                                                                                | 3 PCS  |