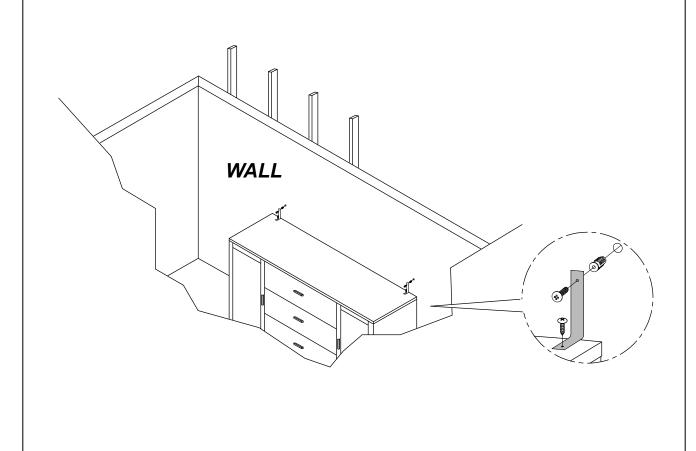

### **ANTI-TIPPING INSTALLMENT INSTRUCTIONS**

#### **FURNITURE TIPPING RESTRAINT**

#### **WARNING**

Injury may result from tipping furniture.

This restraint may protect against tipping furniture.

Do not allow children to climb on furniture.

This restraint is not a substitute for proper adult supervision.

Failure to detach this restraint before moving the furniture may result in injury and damage.

- 1. To attach the anti-tip strap, securely mount one end to the top of the case piece with the 5/8" screw.
- 2. Position the case piece against the wall in the desired location.
- 3. Pull the anti-tip strap taut and mark the position of where you will secure the other end on the wall.
- 4. Drill a 1-1/4" hole in the spot you marked.
- 5. Tap in plastic wall plug.
- 6. Fasten anti-tip strap with wall screw provided.

(Please install the anti-tiping kit in the middle of the case piece if only have one set of anti-tipping kit.)