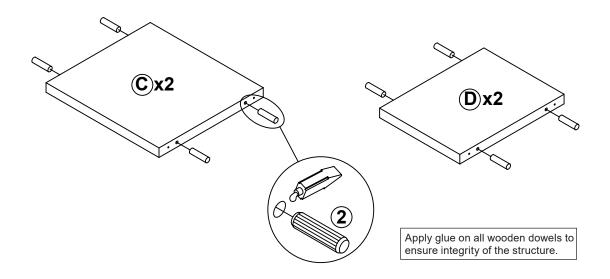

| 3 PCS  |

#### NOTE:

Phillips head screw driver is required in the assembly process; however, manufacturer does not provide this item.

# ITEM: **802339 STEP 1**









### ITEM:802339

### STEP 3









### STEP 4







### ITEM:802339

### STEP 5









## STEP 6 COMPLETE











Note: Dimension tolerance ±5%

### **ANTI-TIPPING INSTALLMENT INSTRUCTIONS**

#### **FURNITURE TIPPING RESTRAINT**

#### **WARNING**

Injury may result from tipping furniture.

This restraint may protect against tipping furniture.

Do not allow children to climb on furniture.

This restraint is not a substitute for proper adult supervision.

Failure to detach this restraint before moving the furniture may result in injury and damage.

- 1. To attach the anti-tip strap, securely mount one end to the top of the case piece with the 5/8" screw.
- 2. Position the case piece against the wall in the desired location.
- 3. Pull the anti-tip strap taut and mark the position