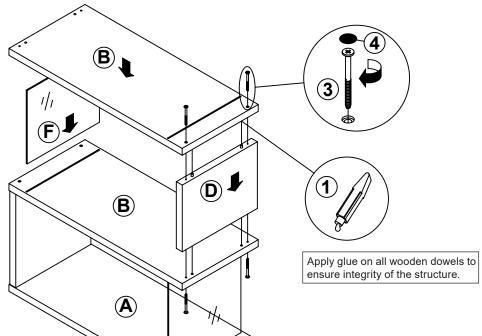

| 3 PCS  |

#### NOTE:

Phillips head screw driver is required in the assembly process; however, manufacturer does not provide this item.

# ITEM: **802339 STEP 1**









### ITEM:802339

### STEP 3









### STEP 4







### ITEM:802339

### STEP 5









## STEP 6 COMPLETE











Note: Dimension tolerance ±5%

### **ANTI-TIPPING INSTALLMENT INSTRUCTIONS**

#### **FURNITURE TIPPING RESTRAINT**

#### **WARNING**

Injury may result from tipping furniture.

This restraint may protect against tipping furniture.

Do not allow children to climb on furniture.

This restraint is not a substitute for proper adult supervision.

Failure to detach this restraint before moving the furniture may result in injury and damage.

- 1. To attach the anti-tip strap, securely mount one end to the top of the case piece with the 5/8" screw.
- 2. Position the case piece against the wall in the desired location.
- 3. Pull the anti-tip strap taut and mark the position of where you will secure the other end