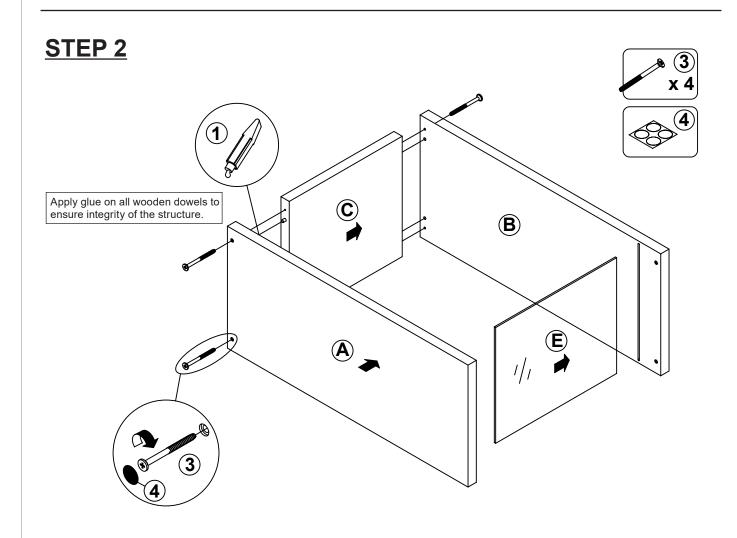

| 3 PCS  |

#### NOTE:

Phillips head screw driver is required in the assembly process; however, manufacturer does not provide this item.

# ITEM: **802339 STEP 1**









### ITEM:802339

### STEP 3









### STEP 4







### ITEM:802339

### STEP 5









## STEP 6 COMPLETE











Note: Dimension tolerance ±5%

### **ANTI-TIPPING INSTALLMENT INSTRUCTIONS**

#### **FURNITURE TIPPING RESTRAINT**

#### **WARNING**

Injury may result from tipping furniture.

This restraint may protect against tipping furniture.

Do not allow children to climb on furniture.

This restraint is not a substitute for proper adult supervision.

Failure to detach this restraint before moving the furniture may result in injury and damage.

- 1. To attach the anti-tip strap, securely mount one end to the top of the case piece with the 5/8" screw.
- 2. Position the case piece against the wall in the desired location.
- 3. Pull the anti-tip strap taut and mark the position of