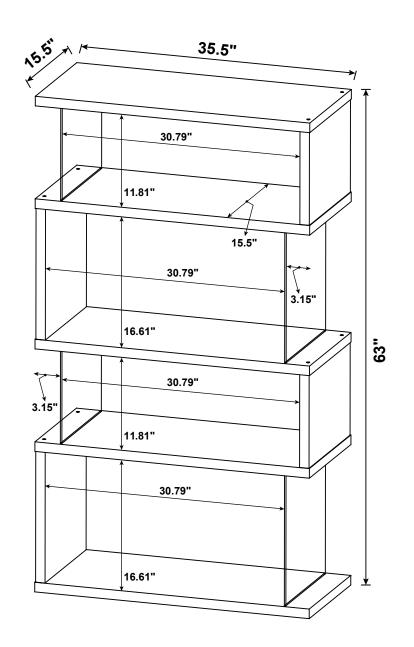

| 3 PCS  |

#### NOTE:

Phillips head screw driver is required in the assembly process; however, manufacturer does not provide this item.

# ITEM: **802339 STEP 1**









### ITEM:802339

### STEP 3









### STEP 4







### ITEM:802339

### STEP 5









## STEP 6 COMPLETE











Note: Dimension tolerance ±5%

### **ANTI-TIPPING INSTALLMENT INSTRUCTIONS**

#### **FURNITURE TIPPING RESTRAINT**

#### **WARNING**

Injury may result from tipping furniture.

This restraint may protect against tipping furniture.

Do not allow children to climb on furniture.

This restraint is not a substitute for proper adult supervision.

Failure to detach this restraint before moving the furniture may result in injury and damage.

- 1. To attach the anti-tip strap, securely mount one end to the top of the case piece with the 5/8" screw.
- 2. Position the case piece against the wall in the desired location.
- 3. Pull the anti-tip strap taut and mark the position of where you will secure the other end on the wall.
- 4. Drill a 1-1/4" hole in the spot you marked.
- 5. Tap in plastic wal