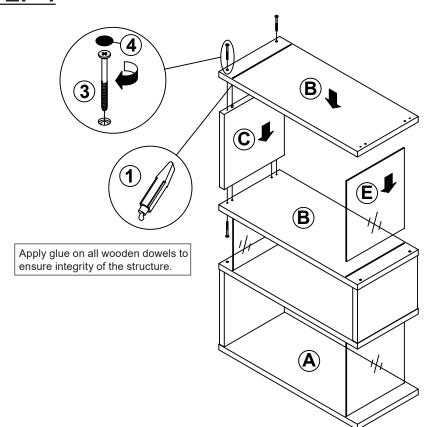

# ITEM: **802339 STEP 1**

### ITEM:802339

### STEP 3

### STEP 4

### STEP 5

## STEP 6 COMPLETE

Note: Dimension tolerance ±5%