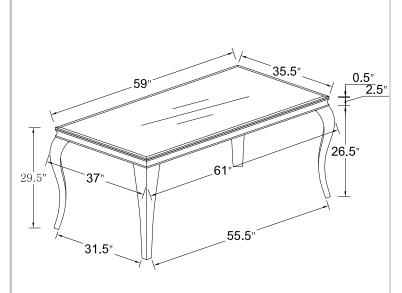

ble* 

PAGE 1 OF 3

COASTERFURNITURE.COM

## ITEM: **105071(B1-B3)**

#### **ASSEMBLY INSTRUCTIONS**



1. Remove hardware from box and sort by size.

2. Please check to see that all hardware and parts are present prior to start of assembly.

3. Please follow attached instructions in the same sequence as numbered to assure fast & easy assembly.



#### WARNING!

Don't attempt to repair or modify parts that are broken or defective. Please contact the store immediately.
This product is for home use only and not intended for commercial establishments.



**ASSEMBLY TIME** 

**10 MINUTES** 

## PARTS IDENTIFICATION



### Z HARDWARE IDENTIFICATION

#### **B3(BOX 3)-HARDWARE PACK IS LOCATED IN 105071(B3)**



# ITEM: **105071(B1-B3)**

## **ASSEMBLY INSTRUCTIONS**



STEP1



STEP2



STEP3