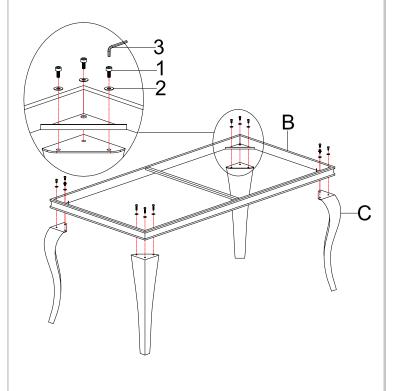

71(B1-B3) *Dining Table* 

PAGE 1 OF 3

COASTERFURNITURE.COM

## ITEM: **105071(B1-B3)**

#### **ASSEMBLY INSTRUCTIONS**



1. Remove hardware from box and sort by size.

2. Please check to see that all hardware and parts are present prior to start of assembly.

3. Please follow attached instructions in the same sequence as numbered to assure fast & easy assembly.



#### WARNING!

Don't attempt to repair or modify parts that are broken or defective. Please contact the store immediately.
This product is for home use only and not intended for commercial establishments.



**ASSEMBLY TIME** 

**10 MINUTES** 

## PARTS IDENTIFICATION



### Z HARDWARE IDENTIFICATION

#### **B3(BOX 3)-HARDWARE PACK IS LOCATED IN 105071(B3)**



# ITEM: **105071(B1-B3)**

## **ASSEMBLY INSTRUCTIONS**



STEP1



STEP2



STEP3