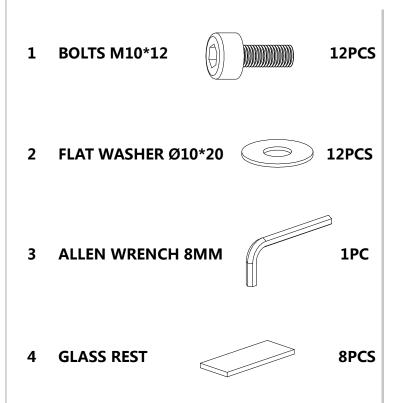

### Z HARDWARE IDENTIFICATION

#### **B3(BOX 3)-HARDWARE PACK IS LOCATED IN 105071(B3)**