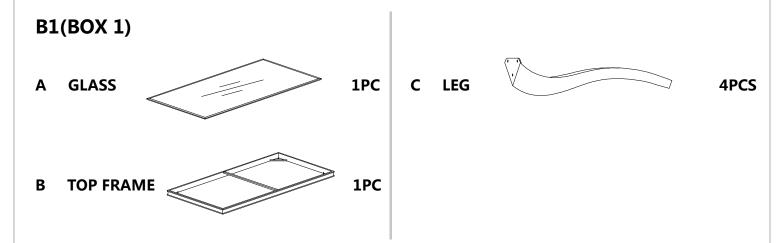

# ASSEMBLY INSTRUCTIONS COASTER FINE FURNITURE



Fine Furniture for every stage of life

REVISION 0: 04/20/2020

105071(B1-B3) *Dining Table* 

PAGE 1 OF 3

COASTERFURNITURE.COM

## ITEM: **105071(B1-B3)**

#### **ASSEMBLY INSTRUCTIONS**



1. Remove hardware from box and sort by size.

2. Please check to see that all hardware and parts are present prior to start of assembly.

3. Please follow attached instructions in the same sequence as numbered to assure fast & easy assembly.



#### WARNING!

Don't attempt to repair or modify parts that are broken or defective. Please contact the store immediately.
This product is for home use only and not intended for commercial establishments.



**ASSEMBLY TIME** 

**10 MINUTES** 

## PARTS IDENTIFICATION



### Z HARDWARE IDENTIFICATION

#### **B3(BOX 3)-HARDWARE PACK IS LOCATED IN 105071(B3)**



# ITEM: **105071(B1-B3)**

## **ASSEMBLY INSTRUCTIONS**



STEP1



STEP2



STEP3