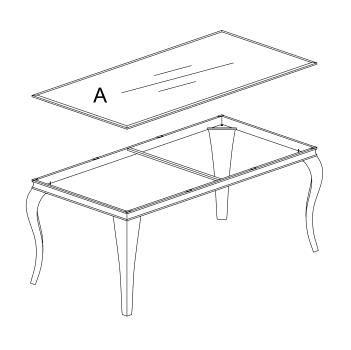

Table* 

PAGE 1 OF 3

COASTERFURNITURE.COM

## ITEM: **105071(B1-B3)**

#### **ASSEMBLY INSTRUCTIONS**



1. Remove hardware from box and sort by size.

2. Please check to see that all hardware and parts are present prior to start of assembly.

3. Please follow attached instructions in the same sequence as numbered to assure fast & easy assembly.



#### WARNING!

Don't attempt to repair or modify parts that are broken or defective. Please contact the store immediately.
This product is for home use only and not intended for commercial establishments.



**ASSEMBLY TIME** 

**10 MINUTES** 

## PARTS IDENTIFICATION



### Z HARDWARE IDENTIFICATION

#### **B3(BOX 3)-HARDWARE PACK IS LOCATED IN 105071(B3)**



# ITEM: **105071(B1-B3)**

## **ASSEMBLY INSTRUCTIONS**



STEP1



STEP2



STEP3