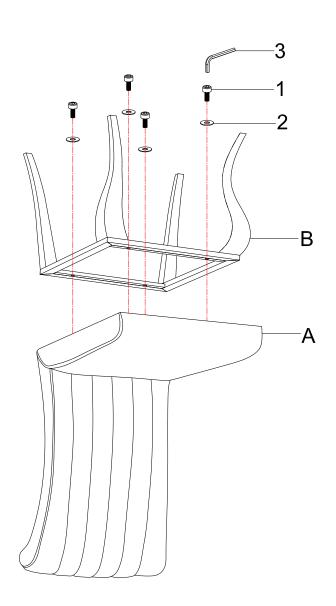

### Z HARDWARE IDENTIFICATION

B2(BOX 2)-HARDWARE PACK IS LOCATED IN 105072(B2)

**BOLTS M6\*25** 1

**4PCS** 

**FLAT WASHER Ø6\*16** 

**4PCS** 

**ALLEN WRENCH 4MM** 

1PC

## **ASSEMBLY INSTRUCTIONS**

STEP1