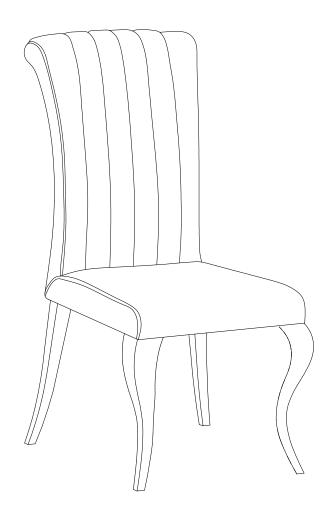

# ASSEMBLY INSTRUCTIONS COASTER FINE FURNITURE



Fine Furniture for every stage of life

REVISION 0: 04/20/2020

105072(B1-B2) *Dining Chair* 

PAGE 1 OF 3

COASTERFURNITURE.COM

## ITEM: **105072(B1-B2)**

#### **ASSEMBLY INSTRUCTIONS**

#### **ASSEMBLY TIPS:**

1. Remove hardware from box and sort by size.

2. Please check to see that all hardware and parts are present prior to start of assembly.

3. Please follow attached instructions in the same sequence as numbered to assure fast & easy assembly.



#### WARNING!

Don't attempt to repair or modify parts that are broken or defective. Please contact the store immediately.
This product is for home use only and not intended for commercial establishments.



**ASSEMBLY TIME** 

**5 MINUTES** 

## PARTS IDENTIFICATION



### Z HARDWARE IDENTIFICATION

B2(BOX 2)-HARDWARE PACK IS LOCATED