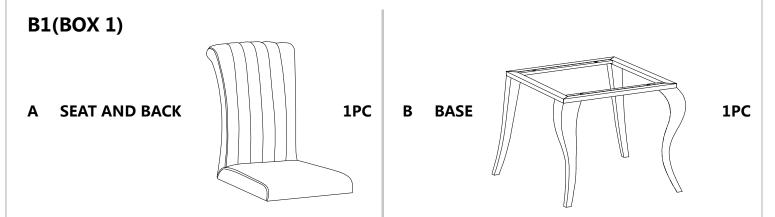

# ASSEMBLY INSTRUCTIONS COASTER FINE FURNITURE



Fine Furniture for every stage of life

REVISION 0: 04/20/2020

105072(B1-B2) *Dining Chair* 

PAGE 1 OF 3

COASTERFURNITURE.COM

## ITEM: **105072(B1-B2)**

#### **ASSEMBLY INSTRUCTIONS**

#### **ASSEMBLY TIPS:**

1. Remove hardware from box and sort by size.

2. Please check to see that all hardware and parts are present prior to start of assembly.

3. Please follow attached instructions in the same sequence as numbered to assure fast & easy assembly.



#### WARNING!

Don't attempt to repair or modify parts that are broken or defective. Please contact the store immediately.
This product is for home use only and not intended for commercial establishments.



**ASSEMBLY TIME** 

**5 MINUTES** 

## PARTS IDENTIFICATION



### Z HARDWARE IDENTIFICATION

B2(BOX 2)-HARDWARE PACK IS LOCATED IN 105072(B2)

**BOLTS M6\*25** 1



**4PCS** 

**FLAT WASHER Ø6\*16** 



**4PCS** 

**ALLEN WRENCH 4MM** 



1PC

# ITEM: 105072(B1-B2)

## **ASSEMBLY INSTRUCTIONS**



STEP1