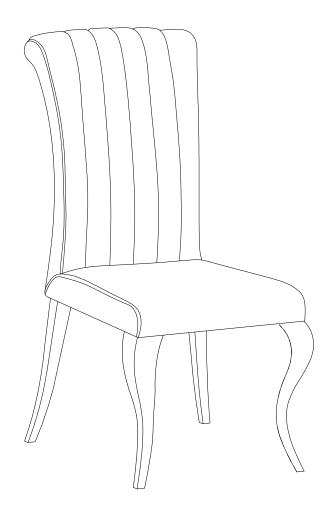

# ASSEMBLY INSTRUCTIONS COASTER FINE FURNITURE



Fine Furniture for every stage of life

105073(B1-B2) **Dining Chair** 

PAGE 1 OF 3

COASTERFURNITURE.COM

## ITEM: **105073(B1-B2)**

#### **ASSEMBLY INSTRUCTIONS**

#### **ASSEMBLY TIPS:**

1. Remove hardware from box and sort by size.



3. Please follow attached instructions in the same sequence as numbered to assure fast & easy assembly.



#### WARNING!

Don't attempt to repair or modify parts that are broken or defective. Please contact the store immediately.
This product is for home use only and not intended for commercial establishments.



**ASSEMBLY TIME** 

**5 MINUTES** 

## PARTS IDENTIFICATION

**B1(BOX 1) SEAT AND BACK** 1PC 1PC В **BASE** 

### Z HARDWARE IDENTIFICATION

B2(BOX 2)-HARDWARE PACK IS LOCATED IN 105073(B2)

**BOLTS M6\*25** 1



**4PCS** 

**FLAT WASHER Ø6\