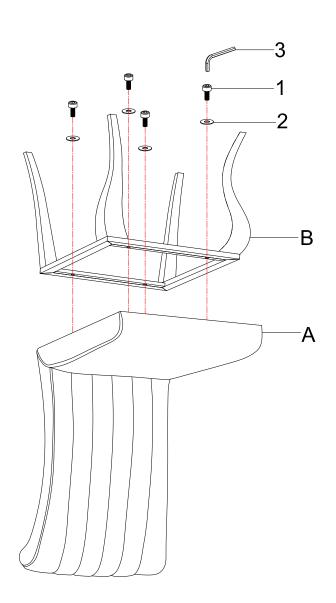

ITEM: **105073(B1-B2)**

#### **ASSEMBLY INSTRUCTIONS**

#### **ASSEMBLY TIPS:**

1. Remove hardware from box and sort by size.



3. Please follow attached instructions in the same sequence as numbered to assure fast & easy assembly.



#### WARNING!

Don't attempt to repair or modify parts that are broken or defective. Please contact the store immediately.
This product is for home use only and not intended for commercial establishments.



**ASSEMBLY TIME** 

**5 MINUTES** 

## PARTS IDENTIFICATION

**B1(BOX 1) SEAT AND BACK** 1PC 1PC В **BASE** 

### Z HARDWARE IDENTIFICATION

B2(BOX 2)-HARDWARE PACK IS LOCATED IN 105073(B2)

**BOLTS M6\*25** 1



**4PCS** 

**FLAT WASHER Ø6\*16** 



**4PCS** 

**ALLEN WRENCH 4MM** 



# ITEM: **105073(B1-B2)**

## **ASSEMBLY INSTRUCTIONS**



STEP1