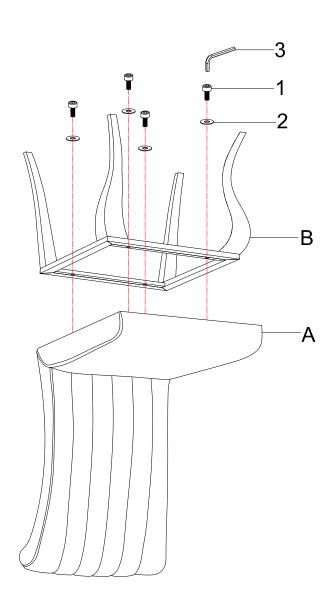

### PARTS IDENTIFICATION

#### Z HARDWARE IDENTIFICATION

B2(BOX 2)-HARDWARE PACK IS LOCATED IN 105076(B2)

**BOLTS M6\*25** 1

**4PCS** 

**FLAT WASHER Ø6\*16** 

**4PCS** 

1PC

**ALLEN WRENCH 4MM** 