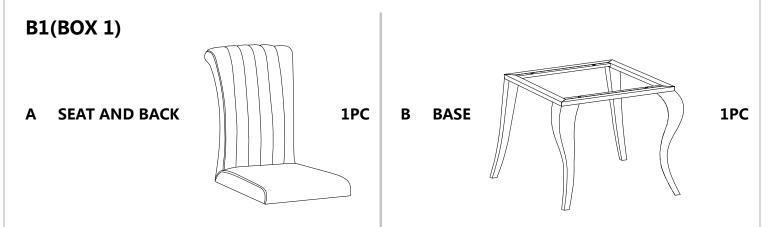

### PARTS IDENTIFICATION

#### Z HARDWARE IDENTIFICATION

B2(BOX 2)-HARDWARE PACK IS LOCATED IN 105076(B2)

**BOLTS M6\*25** 1

**4PCS** 

**FLAT WASHER Ø6\*16** 

**4PCS** 

1PC

**ALLEN WRENCH 4MM** 