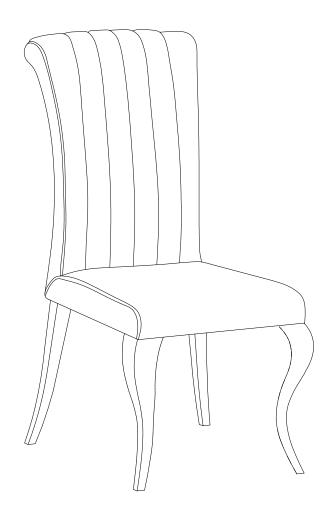

# ASSEMBLY INSTRUCTIONS COASTER FINE FURNITURE



Fine Furniture for every stage of life

REVISION 0: 04/20/2020

105076(B1-B2) **Dining Chair** 

PAGE 1 OF 3

COASTERFURNITURE.COM

## ITEM: **105076(B1-B2)**

#### **ASSEMBLY INSTRUCTIONS**



1. Remove hardware from box and sort by size.

2. Please check to see that all hardware and parts are present prior to start of assembly.

3. Please follow attached instructions in the same sequence as numbered to assure fast & easy assembly.



#### WARNING!

Don't attempt to repair or modify parts that are broken or defective. Please contact the store immediately.
This product is for home use only and not intended for commercial establishments.



**ASSEMBLY TIME** 

**5 MINUTES** 

### PARTS IDENTIFICATION



#### Z HARDWARE IDENTIFICATION

B2(BOX 2)-HARDWARE PACK IS LOCATED IN 105076(B2)

**BO