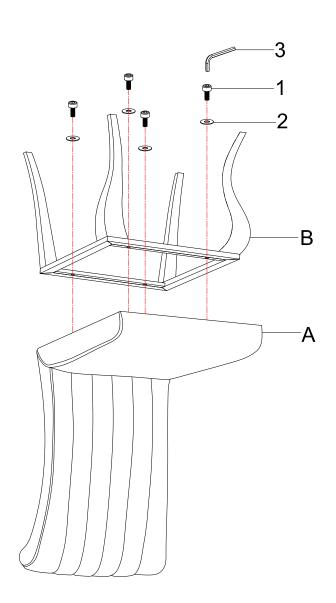

#### Z HARDWARE IDENTIFICATION

B2(BOX 2)-HARDWARE PACK IS LOCATED IN 105077(B2)

**BOLTS M6\*25** 1

**4PCS** 

**FLAT WASHER Ø6\*16** 

**4PCS** 

**ALLEN WRENCH 4MM** 

1PC

## **ASSEMBLY INSTRUCTIONS**

STEP1