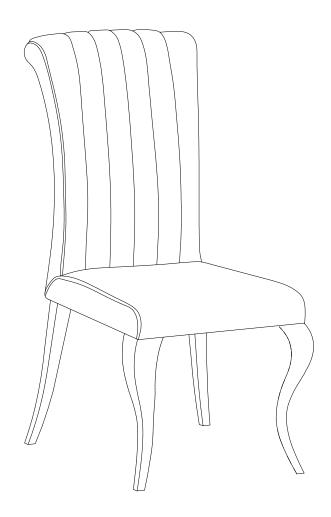

# ASSEMBLY INSTRUCTIONS COASTER FINE FURNITURE



Fine Furniture for every stage of life

REVISION 0: 04/20/2020

105077(B1-B2) *Dining Chair* 

PAGE 1 OF 3

COASTERFURNITURE.COM

## ITEM: **105077(B1-B2)**

#### **ASSEMBLY INSTRUCTIONS**



1. Remove hardware from box and sort by size.

2. Please check to see that all hardware and parts are present prior to start of assembly.

3. Please follow attached instructions in the same sequence as numbered to assure fast & easy assembly.



#### WARNING!

Don't attempt to repair or modify parts that are broken or defective. Please contact the store immediately.
This product is for home use only and not intended for commercial establishments.



**ASSEMBLY TIME** 

**5 MINUTES** 

### PARTS IDENTIFICATION



#### Z HARDWARE IDENTIFICATION

B2(BOX 2)-HARDWARE PACK IS LOCATED IN 105077(B2)

**BOLT