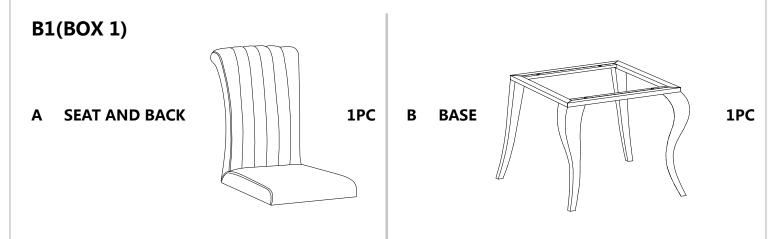

# ASSEMBLY INSTRUCTIONS COASTER FINE FURNITURE



Fine Furniture for every stage of life

REVISION 0: 04/20/2020

105077(B1-B2) *Dining Chair* 

PAGE 1 OF 3

COASTERFURNITURE.COM

## ITEM: **105077(B1-B2)**

#### **ASSEMBLY INSTRUCTIONS**



1. Remove hardware from box and sort by size.

2. Please check to see that all hardware and parts are present prior to start of assembly.

3. Please follow attached instructions in the same sequence as numbered to assure fast & easy assembly.



#### WARNING!

Don't attempt to repair or modify parts that are broken or defective. Please contact the store immediately.
This product is for home use only and not intended for commercial establishments.



**ASSEMBLY TIME** 

**5 MINUTES** 

### PARTS IDENTIFICATION



#### Z HARDWARE IDENTIFICATION

B2(BOX 2)-HARDWARE PACK IS LOCATED IN 105077(B2)

**BOLTS M6\*25** 1



**4PCS** 

**FLAT WASHER Ø6\*16** 



**4PCS** 

**ALLEN WRENCH 4MM** 



1PC

# ITEM: **105077(B1-B2)**

## **ASSEMBLY INSTRUCTIONS**



STEP1