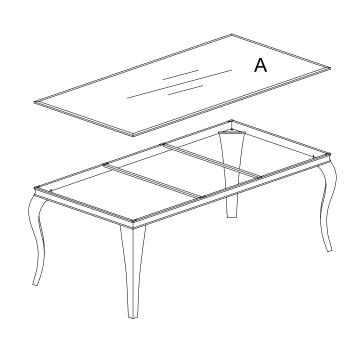

## **ASSEMBLY INSTRUCTIONS**

STEP1

STEP2

STEP3

NOTE :DIMENSION TOLERANCE ±5% COASTERFURNITURE.COM