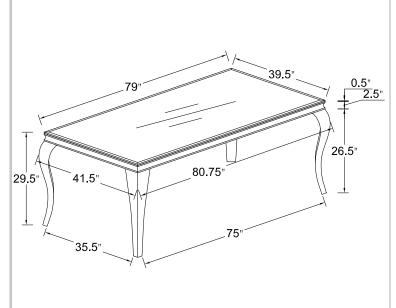

ble* 

PAGE 1 OF 3

COASTERFURNITURE.COM

## ITEM: **115071(B1-B3)**

#### **ASSEMBLY INSTRUCTIONS**



1. Remove hardware from box and sort by size.

2. Please check to see that all hardware and parts are present prior to start of assembly.

3. Please follow attached instructions in the same sequence as numbered to assure fast & easy assembly.



#### WARNING!

Don't attempt to repair or modify parts that are broken or defective. Please contact the store immediately.
This product is for home use only and not intended for commercial establishments.



**ASSEMBLY TIME** 

**10 MINUTES** 

## PARTS IDENTIFICATION



### Z HARDWARE IDENTIFICATION

#### **B3(BOX 3)-HARDWARE PACK IS LOCATED IN 115071(B3)**



# ITEM: **115071(B1-B3)**

## **ASSEMBLY INSTRUCTIONS**



STEP1



STEP2



STEP3





NOTE :DIMENSION TOLERANCE ±5% COASTERFURNITURE.COM