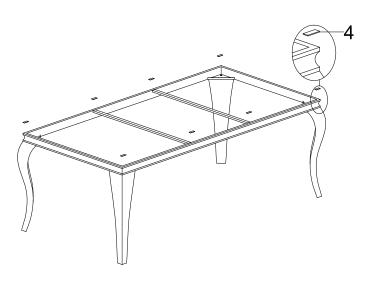

## **ASSEMBLY INSTRUCTIONS**

STEP1

STEP2

STEP3

NOTE :DIMENSION TOLERANCE ±5% COASTERFURNITURE.COM