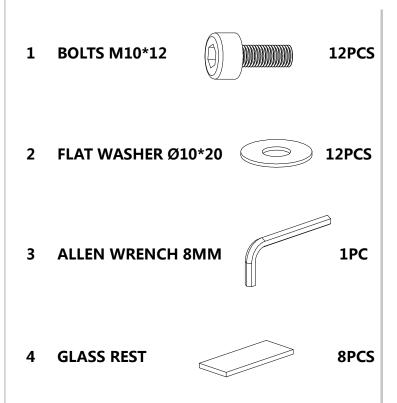

### Z HARDWARE IDENTIFICATION

#### **B3(BOX 3)-HARDWARE PACK IS LOCATED IN 115071(B3)**