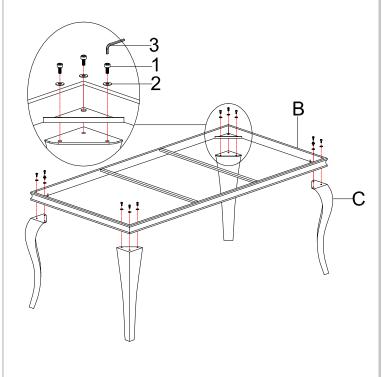

## **ASSEMBLY INSTRUCTIONS**

STEP1

STEP2

STEP3

NOTE :DIMENSION TOLERANCE ±5% COASTERFURNITURE.COM