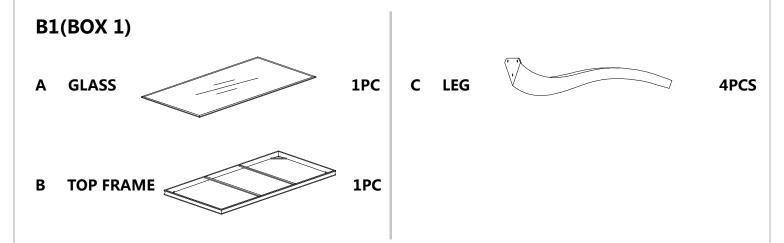

# ASSEMBLY INSTRUCTIONS COASTER FINE FURNITURE



Fine Furniture for every stage of life

REVISION 0: 04/20/2020

115071(B1-B3) *Dining Table* 

PAGE 1 OF 3

COASTERFURNITURE.COM

## ITEM: **115071(B1-B3)**

#### **ASSEMBLY INSTRUCTIONS**



1. Remove hardware from box and sort by size.

2. Please check to see that all hardware and parts are present prior to start of assembly.

3. Please follow attached instructions in the same sequence as numbered to assure fast & easy assembly.



#### WARNING!

Don't attempt to repair or modify parts that are broken or defective. Please contact the store immediately.
This product is for home use only and not intended for commercial establishments.



**ASSEMBLY TIME** 

**10 MINUTES** 

## PARTS IDENTIFICATION



### Z HARDWARE IDENTIFICATION

#### **B3(BOX 3)-HARDWARE PACK IS LOCATED IN 115071(B3)**



# ITEM: **115071(B1-B3)**

## **ASSEMBLY INSTRUCTIONS**



STEP1



STEP2



STEP3





NOTE :DIMENSION TOLERANCE ±5% COASTERFURNITURE.COM