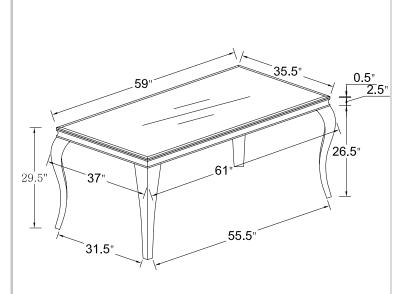

PAGE 1 OF 3

COASTERFURNITURE.COM

# ITEM: **115091(B1-B3)**

#### **ASSEMBLY INSTRUCTIONS**



1. Remove hardware from box and sort by size.

2. Please check to see that all hardware and parts are present prior to start of assembly.

3. Please follow attached instructions in the same sequence as numbered to assure fast & easy assembly.



#### WARNING!

Don't attempt to repair or modify parts that are broken or defective. Please contact the store immediately.
This product is for home use only and not intended for commercial establishments.



**ASSEMBLY TIME** 

**10 MINUTES** 

# PARTS IDENTIFICATION



## Z HARDWARE IDENTIFICATION

#### **B3(BOX 3)-HARDWARE PACK IS LOCATED IN 115091(B3)**



# ITEM: **115091(B1-B3)**

# **ASSEMBLY INSTRUCTIONS**



### STEP1



## STEP2



## STEP3





NOTE :DIMENSION TOLERANCE ±5% COASTERFURNITURE.COM