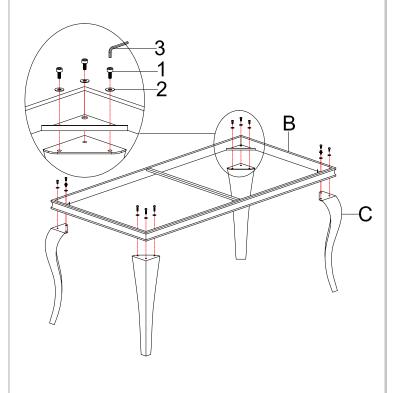

1-B3) <u>Dining Table</u>

PAGE 1 OF 3

COASTERFURNITURE.COM

# ITEM: **115091(B1-B3)**

#### **ASSEMBLY INSTRUCTIONS**



1. Remove hardware from box and sort by size.

2. Please check to see that all hardware and parts are present prior to start of assembly.

3. Please follow attached instructions in the same sequence as numbered to assure fast & easy assembly.



#### WARNING!

Don't attempt to repair or modify parts that are broken or defective. Please contact the store immediately.
This product is for home use only and not intended for commercial establishments.



**ASSEMBLY TIME** 

**10 MINUTES** 

# PARTS IDENTIFICATION



## Z HARDWARE IDENTIFICATION

#### **B3(BOX 3)-HARDWARE PACK IS LOCATED IN 115091(B3)**



# ITEM: **115091(B1-B3)**

# **ASSEMBLY INSTRUCTIONS**



### STEP1



## STEP2



## STEP3





NOTE :DIMENSION TOLERANCE ±5% COASTERFURNITURE.COM