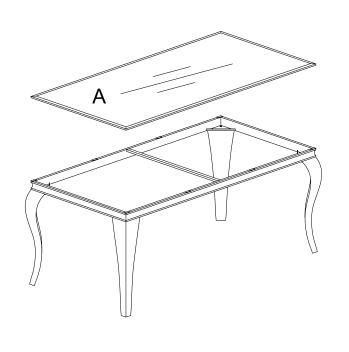

>

PAGE 1 OF 3

COASTERFURNITURE.COM

# ITEM: **115091(B1-B3)**

#### **ASSEMBLY INSTRUCTIONS**



1. Remove hardware from box and sort by size.

2. Please check to see that all hardware and parts are present prior to start of assembly.

3. Please follow attached instructions in the same sequence as numbered to assure fast & easy assembly.



#### WARNING!

Don't attempt to repair or modify parts that are broken or defective. Please contact the store immediately.
This product is for home use only and not intended for commercial establishments.



**ASSEMBLY TIME** 

**10 MINUTES** 

# PARTS IDENTIFICATION



## Z HARDWARE IDENTIFICATION

#### **B3(BOX 3)-HARDWARE PACK IS LOCATED IN 115091(B3)**



# ITEM: **115091(B1-B3)**

# **ASSEMBLY INSTRUCTIONS**



### STEP1



## STEP2



## STEP3





NOTE :DIMENSION TOLERANCE ±5% COASTERFURNITURE.COM