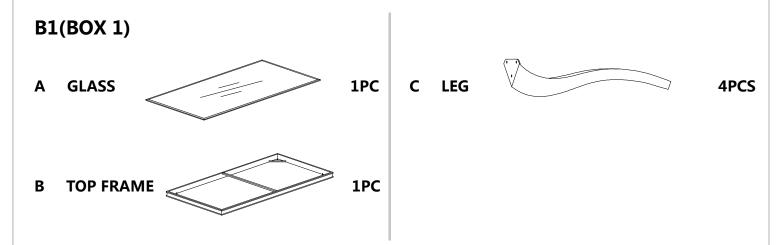

# ASSEMBLY INSTRUCTIONS COASTER FINE FURNITURE



Fine Furniture for every stage of life

REVISION 0: 04/20/2020

115091(B1-B3) <u>Dining Table</u>

PAGE 1 OF 3

COASTERFURNITURE.COM

# ITEM: **115091(B1-B3)**

#### **ASSEMBLY INSTRUCTIONS**



1. Remove hardware from box and sort by size.

2. Please check to see that all hardware and parts are present prior to start of assembly.

3. Please follow attached instructions in the same sequence as numbered to assure fast & easy assembly.



#### WARNING!

Don't attempt to repair or modify parts that are broken or defective. Please contact the store immediately.
This product is for home use only and not intended for commercial establishments.



**ASSEMBLY TIME** 

**10 MINUTES** 

# PARTS IDENTIFICATION



## Z HARDWARE IDENTIFICATION

#### **B3(BOX 3)-HARDWARE PACK IS LOCATED IN 115091(B3)**



# ITEM: **115091(B1-B3)**

# **ASSEMBLY INSTRUCTIONS**



### STEP1



## STEP2



## STEP3





NOTE :DIMENSION TOLERANCE ±5% COASTERFURNITURE.COM