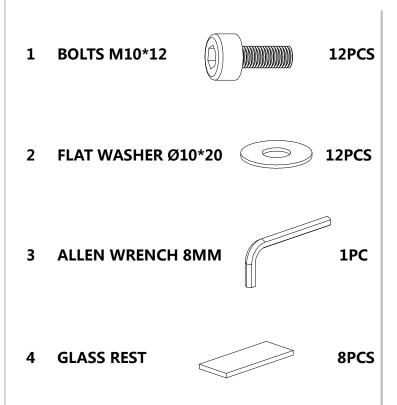

## Z HARDWARE IDENTIFICATION

#### **B3(BOX 3)-HARDWARE PACK IS LOCATED IN 115091(B3)**