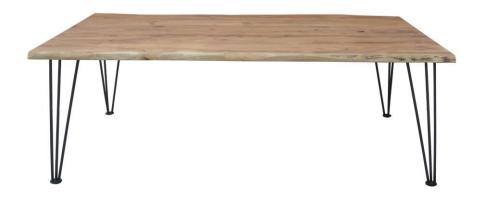

## ASSEMBLY INSTRUCTIONS COASTER FINE FURNITURE



Fine Furniture for every stage of life





COASTERFURNITURE.COM

# ITEM:190911(B1&B2)



## **ASSEMBLY INSTRUCTIONS**

#### ASSEMBLY TIPS:

- 1. Remove hardware from box and sort by size.
- 2. Please check to see that all hardware and parts are present prior to start of assembly.
- 3. Please follow attached instructions in the same sequence as numbered to assure fast & easy assembly.



### WARNING!

- 1. Don't attempt to repair or modify parts that are broken or defective. Please contact the store immediately.
- 2. This product is for home use only and not intended for commercial establishments.