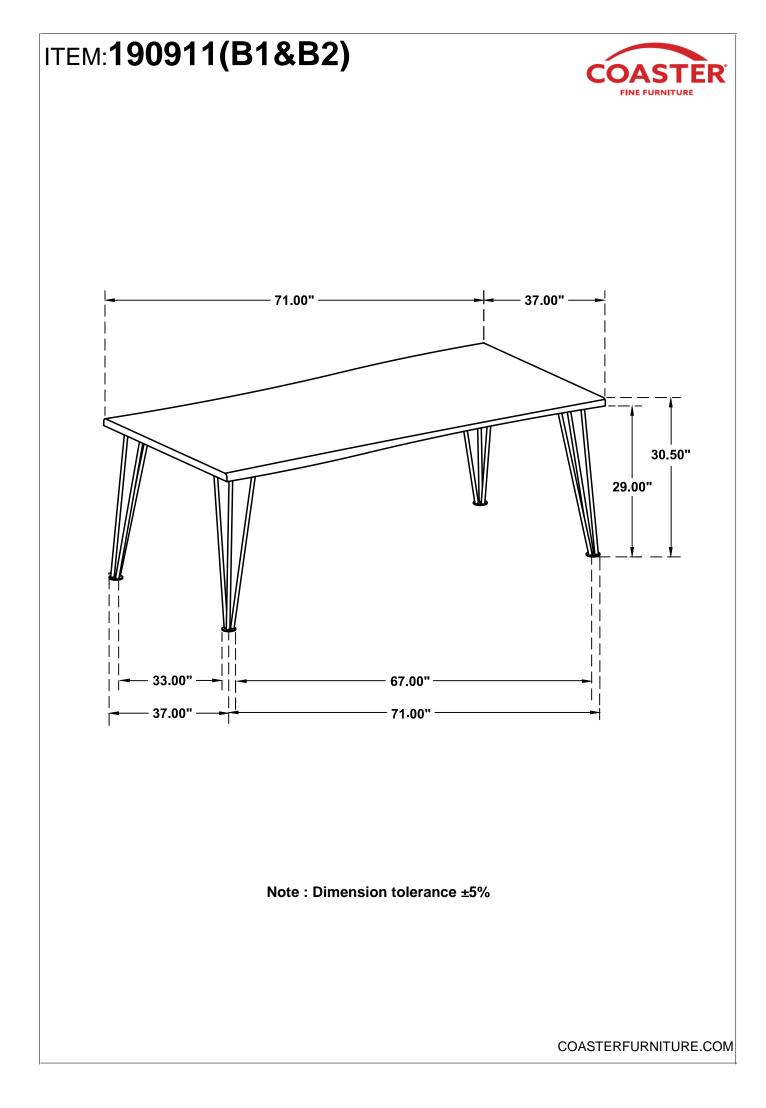

## ASSEMBLY INSTRUCTIONS COASTER FINE FURNITURE



Fine Furniture for every stage of life





COASTERFURNITURE.COM

# ITEM:190911(B1&B2)



## **ASSEMBLY INSTRUCTIONS**

#### ASSEMBLY TIPS:

- 1. Remove hardware from box and sort by size.
- 2. Please check to see that all hardware and parts are present prior to start of assembly.
- 3. Please follow attached instructions in the same sequence as numbered to assure fast & easy assembly.



### WARNING!

- 1. Don't attempt to repair or modify parts that are broken or defective. Please contact the store immediately.
- 2. This product is for home use only and not intended for commercial establishments.