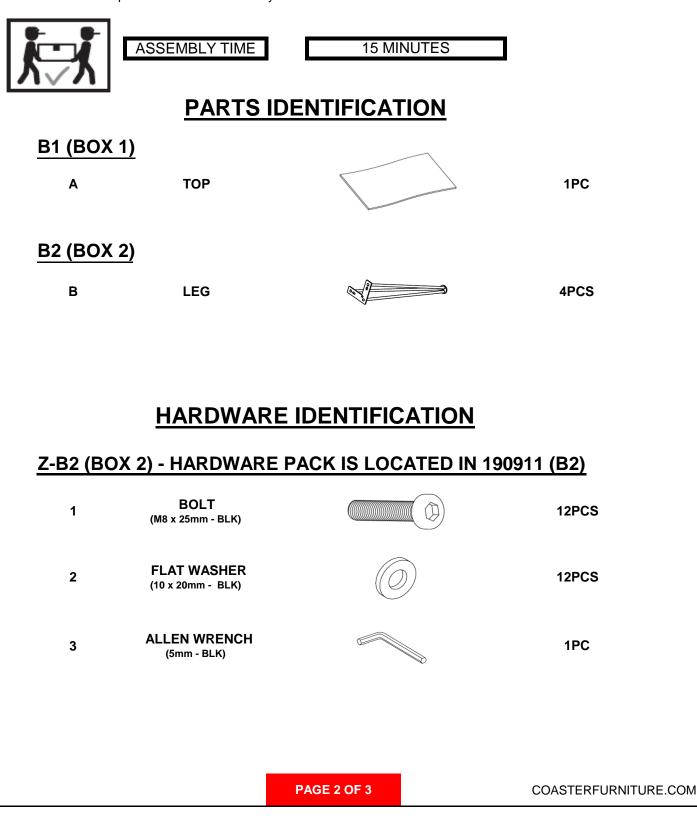

#### ASSEMBLY TIPS:

- 1. Remove hardware from box and sort by size.
- 2. Please check to see that all hardware and parts are present prior to start of assembly.
- 3. Please follow attached instructions in the same sequence as numbered to assure fast & easy assembly.