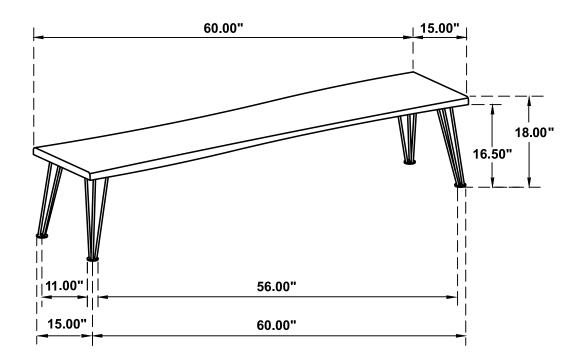

in the same sequence as numbered to assure fast & easy assembly.



#### **WARNING!**

- 1. Don't attempt to repair or modify parts that are broken or defective. Please contact the store immediately.
- 2. This product is for home use only and not intended for commercial establishments.



ASSEMBLY TIME

15 MINUTES

### **PARTS IDENTIFICATION**

**B1 (BOX 1)** 

Α

**SEAT** 



1PC

**B2 (BOX 2)** 

В

**LEG** 



4PCS

## HARDWARE IDENTIFICATION Z-B2 (BOX 2) - HARDWARE PACK IS LOCATED IN 190913 (B2)

| BOLT             |
|------------------|
| (M8 x 25mm - BLK |
| (M8 x 25mm - BLK |



8PCS

2 FLAT WASHER (10 x 20mm - BLK)



8PCS

3 ALLEN WRENCH (5mm - BLK)



1PC

## ITEM: 190913(B1&B2)



## ASSEMBLY INSTRUCTIONS STEP 1



### STEP 2



## STEP 3 COMPLETE





## ITEM: 190913(B1&B2)





Note: Dimension tolerance ±5%