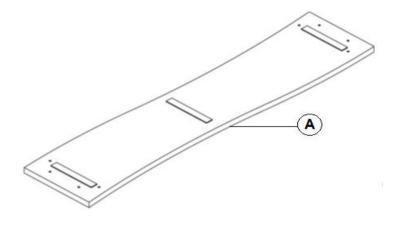

### **PARTS IDENTIFICATION**

**B1 (BOX 1)** 

Α

**SEAT** 

1PC

**B2 (BOX 2)** 

В

**LEG** 