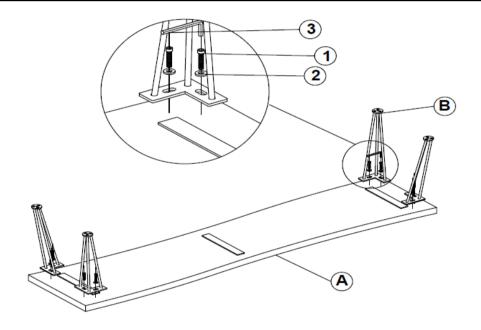

### **PARTS IDENTIFICATION**

**B1 (BOX 1)** 

Α

**SEAT** 

1PC

**B2 (BOX 2)** 

В

**LEG** 

4PCS

## HARDWARE IDENTIFICATION Z-B2 (BOX 2) - HARDWARE PACK IS LOCATED IN 190913 (B2)

| BOLT             |
|------------------|
| (M8 x 25mm - BLK |
| (M8 x 25mm - BLK |

8PCS

2 FLAT WASHER (10 x 20mm - BLK)

8PCS

3 ALLEN WRENCH (5mm - BLK)

1PC

## ASSEMBLY INSTRUCTIONS STEP 1