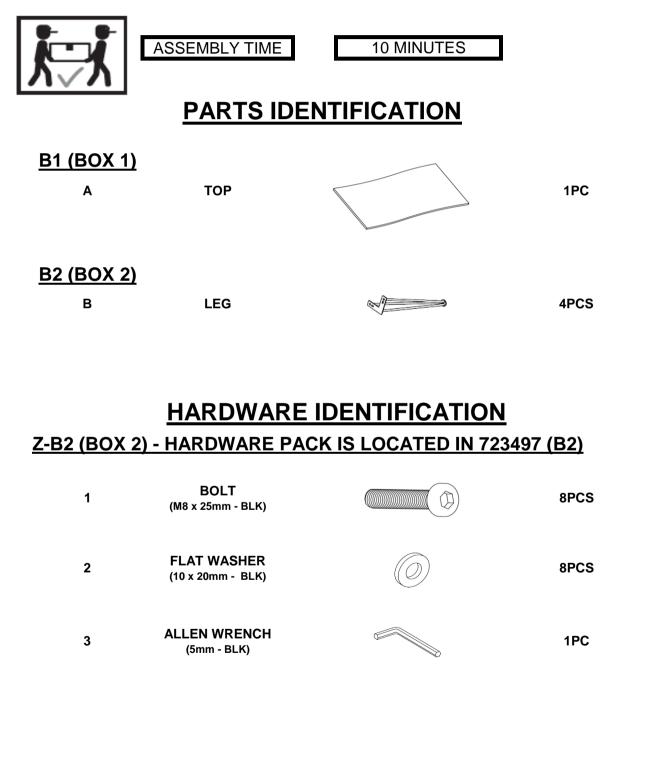

#### **ASSEMBLY TIPS:**

- 1. Remove hardware from box and sort by size.
- 2. Please check to see that all hardware and parts are present prior to start of assembly.
- 3. Please follow attached instructions in the same sequence as numbered to assure fast & easy assembly.