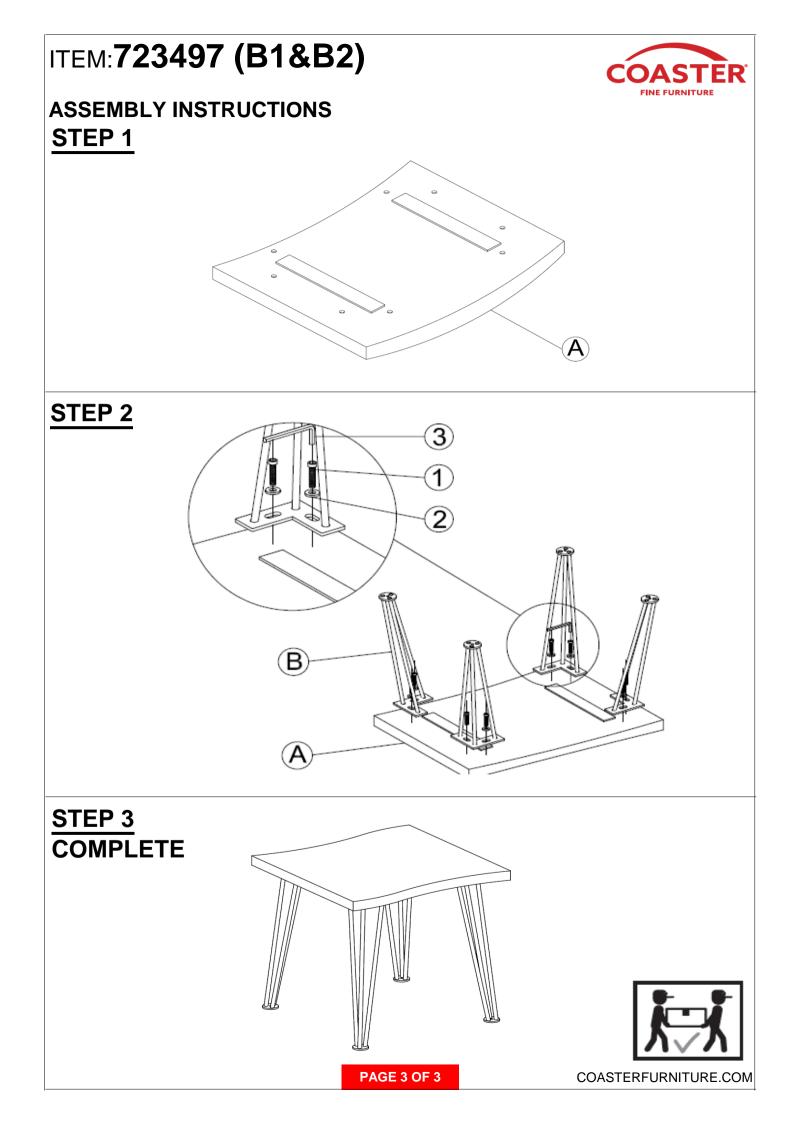

## ASSEMBLY INSTRUCTIONS COASTER FINE FURNITURE



Fine Furniture for every stage of life



REVISION 0 : 05/16/2020

PAGE 1 OF 3

COASTERFURNITURE.COM

# ITEM:723497 (B1&B2)

# 

## ASSEMBLY INSTRUCTIONS

#### **ASSEMBLY TIPS:**

- 1. Remove hardware from box and sort by size.
- 2. Please check to see that all hardware and parts are present prior to start of assembly.
- 3. Please follow attached instructions in the same sequence as numbered to assure fast & easy assembly.



### WARNING!

1. Don't attempt to repair or modify parts that are broken or defective. Please contact the store immediately.

2. This product is for home use only and not intended for commercial establishments.







COASTERFURNITURE.COM