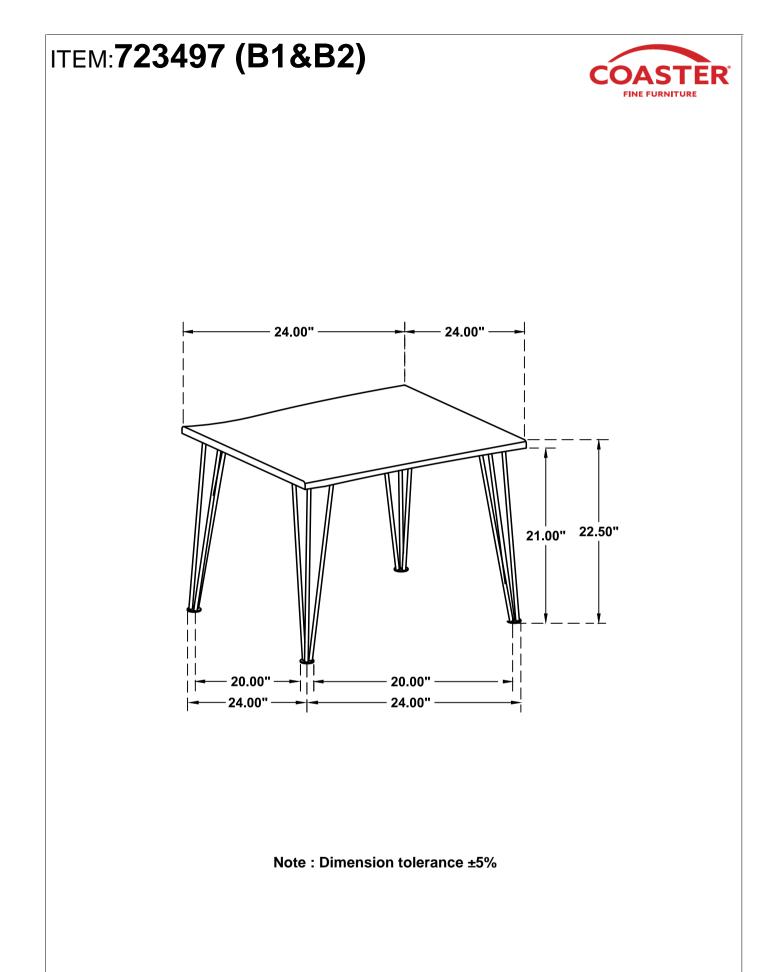

## ASSEMBLY INSTRUCTIONS COASTER FINE FURNITURE



Fine Furniture for every stage of life



REVISION 0 : 05/16/2020

PAGE 1 OF 3

COASTERFURNITURE.COM

# ITEM:723497 (B1&B2)

# 

## ASSEMBLY INSTRUCTIONS

#### **ASSEMBLY TIPS:**

- 1. Remove hardware from box and sort by size.
- 2. Please check to see that all hardware and parts are present prior to start of assembly.
- 3. Please follow attached instructions in the same sequence as numbered to assure fast & easy assembly.



### WARNING!

1. Don't attempt to repair or modify parts that are broken or defective. Please contact the store immediately.

2. This product is for home use only and not intended for commercial establishments.







COASTERFURNITURE.COM