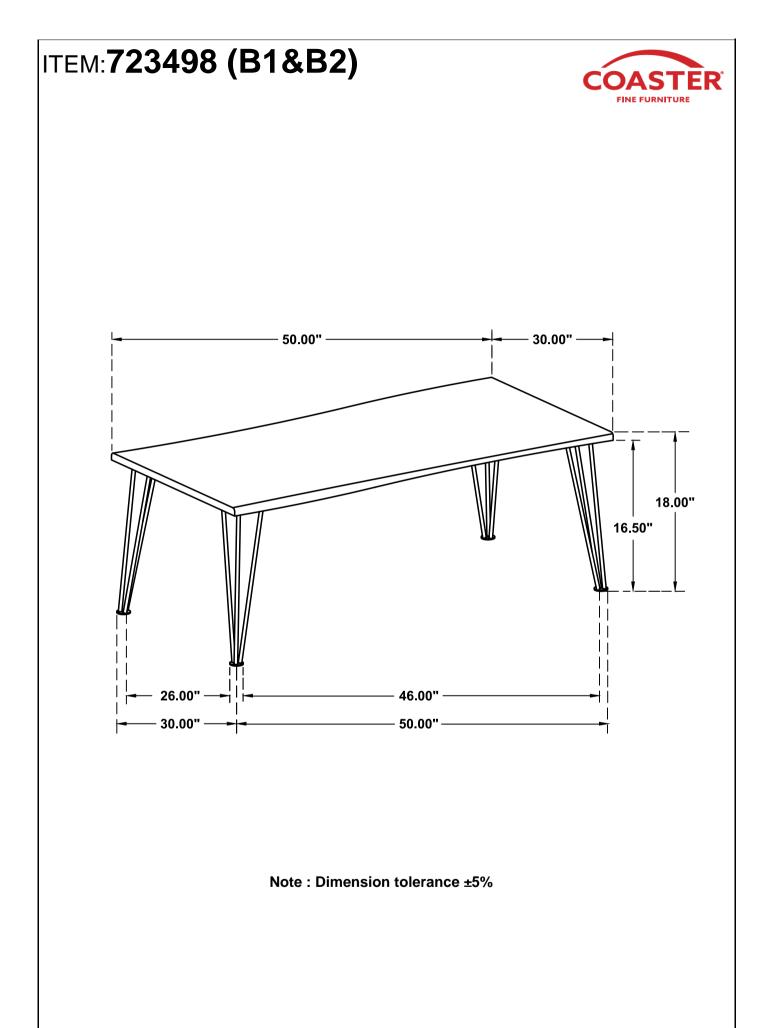

s are present prior to start of assembly.
- 3. Please follow attached instructions in the same sequence as numbered to assure fast & easy assembly.



#### WARNING!

1. Don't attempt to repair or modify parts that are broken or defective. Please contact the store immediately.

2. This product is for home use only and not intended for commercial establishments.





TOP

10 MINUTES

### PARTS IDENTIFICATION





### B2 (BOX 2)

B LEG

|--|

#### 4PCS

1PC

### **HARDWARE IDENTIFICATION**

### Z-B2 (BOX 2) - HARDWARE PACK IS LOCATED IN 723498 (B2)

| 1 | BOLT<br>(M8 x 25mm - BLK)        |            | 8PCS |
|---|----------------------------------|------------|------|
| 2 | FLAT WASHER<br>(10 x 20mm - BLK) | $\bigcirc$ | 8PCS |
| 3 | ALLEN WRENCH<br>(5mm - BLK)      |            | 1PC  |





COASTERFURNITURE.COM