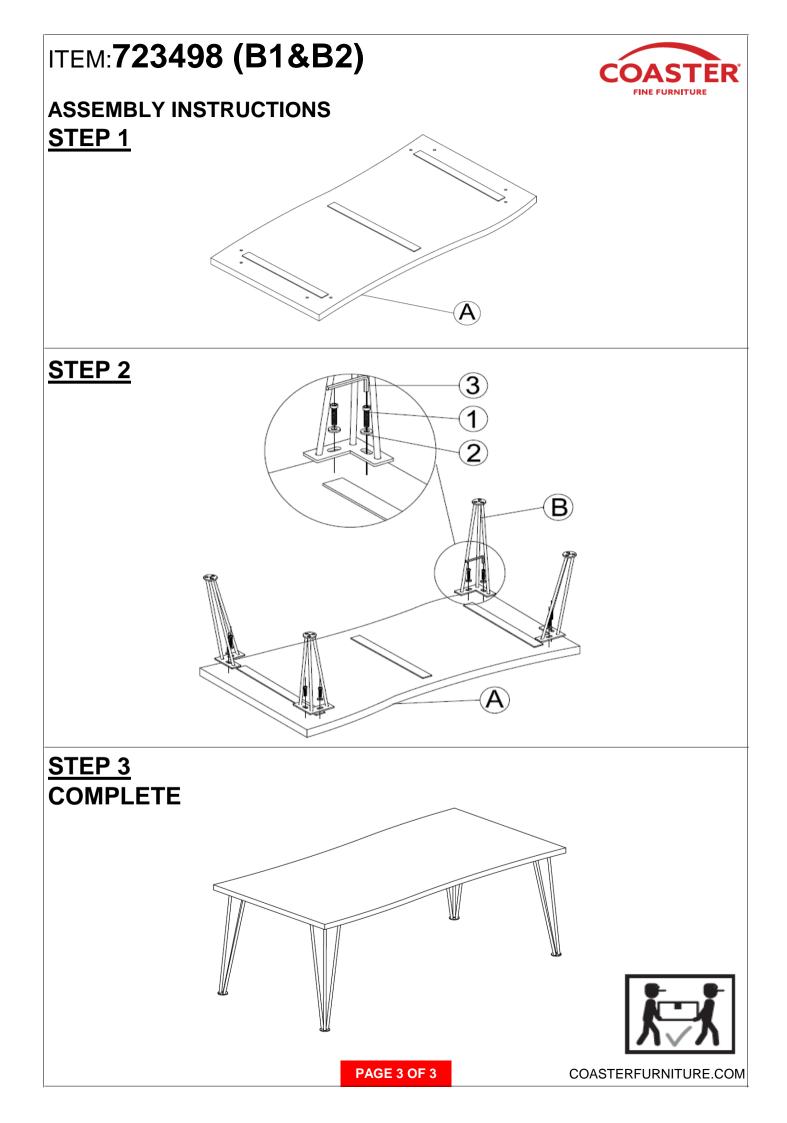

# ITEM:723498 (B1&B2)

### **ASSEMBLY INSTRUCTIONS**

#### **ASSEMBLY TIPS:**

- 1. Remove hardware from box and sort by size.
- 2. Please check to see that all hardware and parts are present prior to start of assembly.
- 3. Please follow attached instructions in the same sequence as numbered to assure fast & easy assembly.