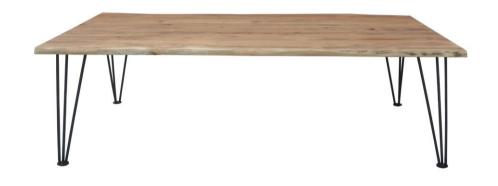

## ASSEMBLY INSTRUCTIONS COASTER FINE FURNITURE



Fine Furniture for every stage of life



PAGE 1 OF 3

COASTERFURNITURE.COM

# ITEM:723498 (B1&B2)



### **ASSEMBLY INSTRUCTIONS**

#### **ASSEMBLY TIPS:**

- 1. Remove hardware from box and sort by size.
- 2. Please check to see that all hardware and parts are present prior to start of assembly.
- 3. Please follow attached instructions in the same sequence as numbered to assure fast & easy assembly.



#### WARNING!

1. Don't attempt to repair or modify parts that are broken or defective. Please contact the store immediately.

2. This product is for home use only and not intended for commercial establishments.





TOP

10 MINUTES

### PARTS IDENTIFICATION





### B2 (BOX 2)

B LEG

|--|

#### 4PCS

1PC

### **HARDWARE IDENTIFICATION**

### Z-B2 (BOX 2) - HARDWARE PACK IS LOCATED IN 7