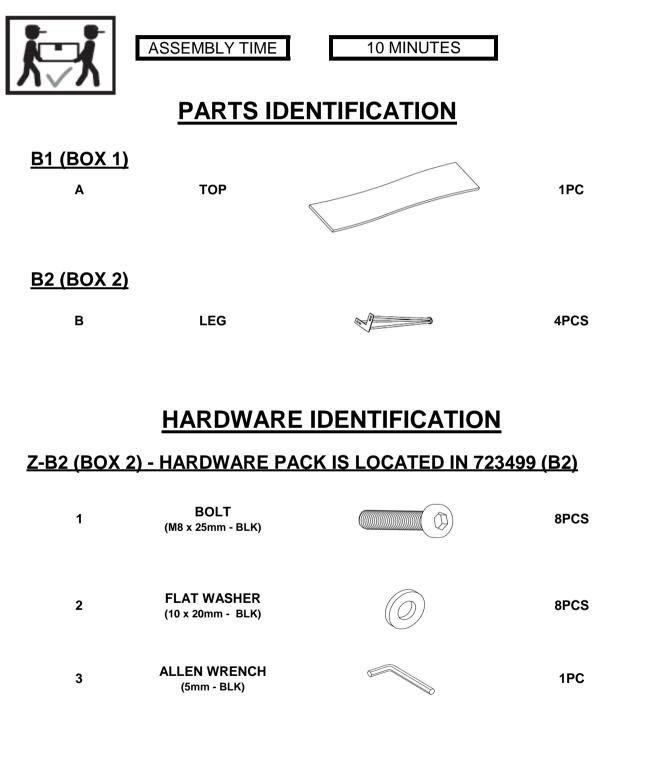

## ITEM:723499 (B1&B2)

## **ASSEMBLY TIPS:**

- 1. Remove hardware from box and sort by size.
- 2. Please check to see that all hardware and parts are present prior to start of assembly.
- 3. Please follow attached instructions in the same sequence as numbered to assure fast & easy assembly.