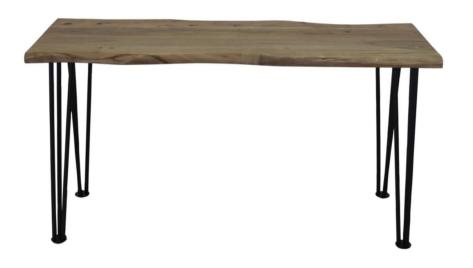

## ASSEMBLY INSTRUCTIONS



Fine Furniture for every stage of life



PAGE 1 OF 3

COASTERFURNITURE.COM

## ITEM:723499 (B1&B2)





## **ASSEMBLY TIPS:**

- 1. Remove hardware from box and sort by size.
- 2. Please check to see that all hardware and parts are present prior to start of assembly.
- 3. Please follow attached instructions in the same sequence as numbered to assure fast & easy assembly.



## WARNING!

1. Don't attempt to repair or modify parts that are broken or defective. Please contact the store immediately.

2. This product is for home use only and not intended for commercial establishments.



COASTERFURNITURE.COM





Note : Dimension tolerance ±5%