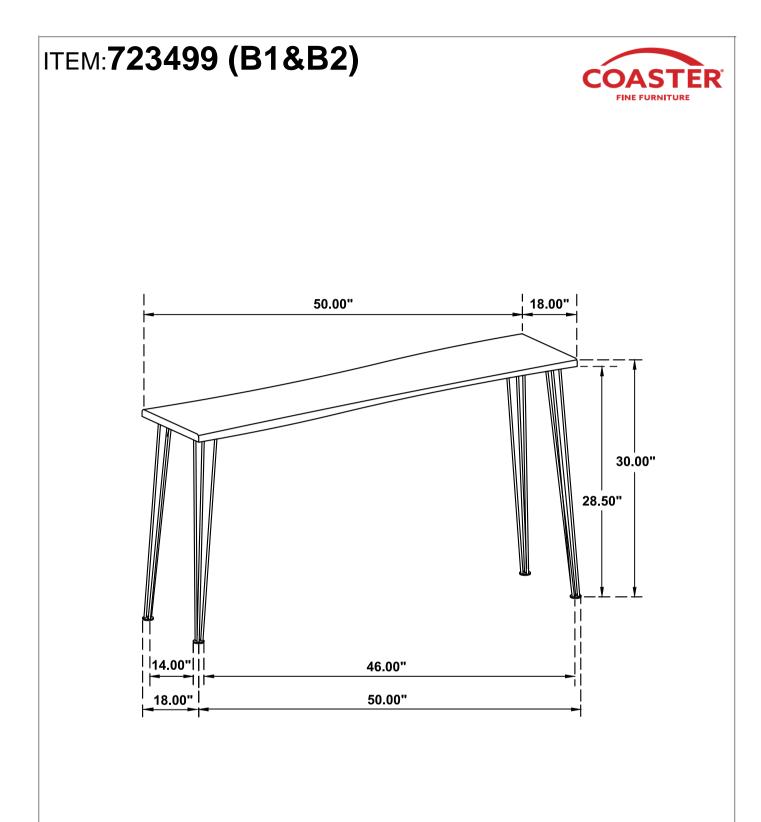

## ASSEMBLY INSTRUCTIONS



Fine Furniture for every stage of life



PAGE 1 OF 3

COASTERFURNITURE.COM

## ITEM:723499 (B1&B2)





## **ASSEMBLY TIPS:**

- 1. Remove hardware from box and sort by size.
- 2. Please check to see that all hardware and parts are present prior to start of assembly.
- 3. Please follow attached instructions in the same sequence as numbered to assure fast & easy assembly.



## WARNING!

1. Don't attempt to repair or modify parts that are broken or defective. Please contact the store immediately.

2. This product is for home use only and not intended for commercial establishments.



COASTERFURNITURE.COM





Note : Dimension tolerance ±5%