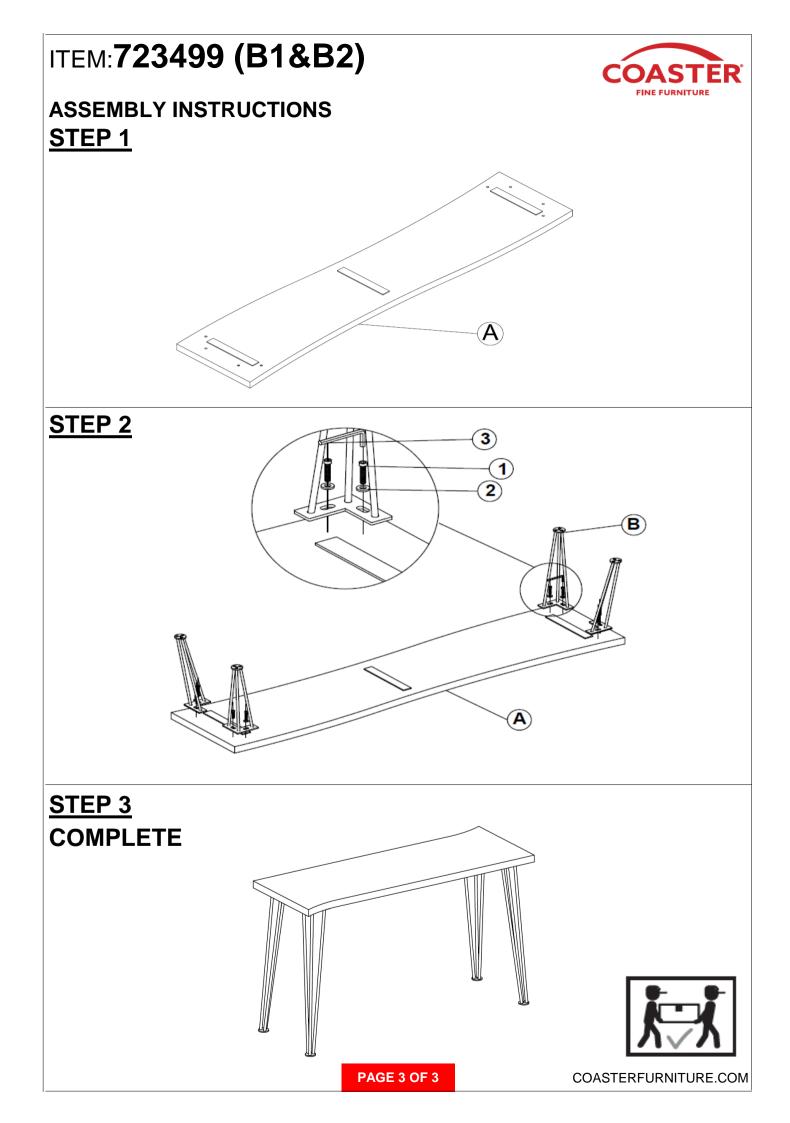

## ASSEMBLY INSTRUCTIONS



Fine Furniture for every stage of life



PAGE 1 OF 3

COASTERFURNITURE.COM

## ITEM:723499 (B1&B2)





## **ASSEMBLY TIPS:**

- 1. Remove hardware from box and sort by size.
- 2. Please check to see that all hardware and parts are present prior to start of assembly.
- 3. Please follow attached instructions in the same sequence as numbered to assure fast & easy assembly.



## WARNING!

1. Don't attempt to repair or modify parts that are broken or defective. Please contact the store immediately.

2. This product is for home use only and not intended for commercial establishments.



COASTERFURNITURE.COM





Note : Dimension tolerance ±5%