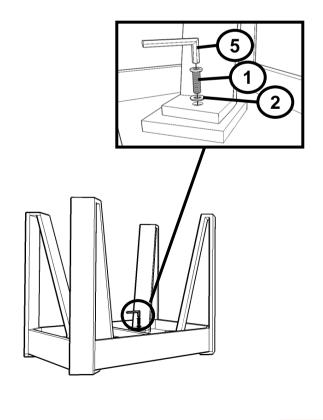

## **HARDWARE IDENTIFICATION**

**BOLT** 1 4PCS (M8 x 40mm - BLK) **FLAT WASHER** 2 12PCS (M10 x 25mm - BLK) **HEX NUT** 3 8PCS (16mm - BLK) **WRENCH** 1PC (15mm - SILVER) **ALLEN WRENCH** 5 1PC (5mm - BLK)

## STEP 1