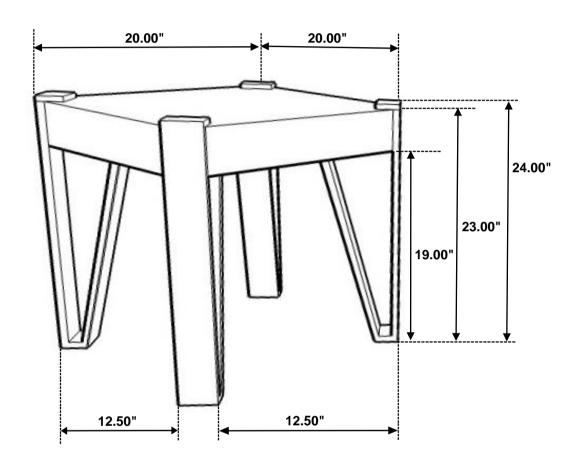

start of assembly.
- 3. Please follow attached instructions in the same sequence as numbered to assure fast & easy assembly.



#### WARNING!

- 1. Don't attempt to repair or modify parts that are broken or defective. Please contact the store immediately.
- 2. This product is for home use only and not intended for commercial establishments.



ASSEMBLY TIME

15 MINUTES

### **PARTS IDENTIFICATION**

A TOP 1PC

B LEG FRAME 4PCS

## **HARDWARE IDENTIFICATION**

**BOLT** 1 4PCS (M8 x 40mm - BLK) **FLAT WASHER** 2 12PCS (M10 x 25mm - BLK) **HEX NUT** 3 8PCS (16mm - BLK) **WRENCH** 1PC (15mm - SILVER) **ALLEN WRENCH** 5 1PC (5mm - BLK)

## ITEM:**724117**

# COASTER

### **ASSEMBLY INSTRUCTIONS**

## STEP 1



## STEP 2



## STEP 3



# STEP 4 COMPLETE





PAGE 3 OF 3

## ITEM:**724117**





Note: Dimension tolerance ±5%