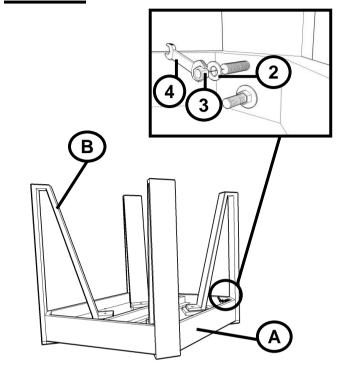

### **PARTS IDENTIFICATION**

A TOP 1PC

B LEG FRAME 4PCS

## **HARDWARE IDENTIFICATION**

**BOLT** 1 4PCS (M8 x 40mm - BLK) **FLAT WASHER** 2 12PCS (M10 x 25mm - BLK) **HEX NUT** 3 8PCS (16mm - BLK) **WRENCH** 1PC (15mm - SILVER) **ALLEN WRENCH** 5 1PC (5mm - BLK)