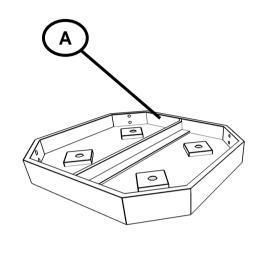

ort by size.
- 2. Please check to see that all hardware and parts are present prior to start of assembly.
- 3. Please follow attached instructions in the same sequence as numbered to assure fast & easy assembly.



#### WARNING!

- 1. Don't attempt to repair or modify parts that are broken or defective. Please contact the store immediately.
- 2. This product is for home use only and not intended for commercial establishments.



ASSEMBLY TIME

15 MINUTES

### **PARTS IDENTIFICATION**

A TOP 1PC

B LEG FRAME 4PCS

## **HARDWARE IDENTIFICATION**

**BOLT** 1 4PCS (M8 x 40mm - BLK) **FLAT WASHER** 2 12PCS (M10 x 25mm - BLK) **HEX NUT** 3 8PCS (16mm - BLK) **WRENCH** 1PC (15mm - SILVER) **ALLEN WRENCH** 5 1PC (5mm - BLK)

## ITEM:**724117**

# COASTER

### **ASSEMBLY INSTRUCTIONS**

## STEP 1



## STEP 2



## STEP 3



# STEP 4 COMPLETE





PAGE 3 OF 3

## ITEM:**724117**





Note: Dimension tolerance ±5%