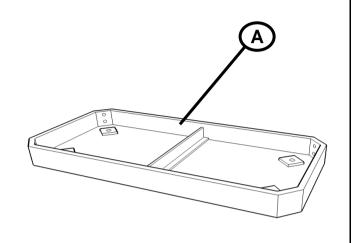

#### **ASSEMBLY INSTRUCTIONS**

1PC

4PCS

В

ASSEMBLY TIME

**TOP** 

**LEG FRAME** 

15 MINUTES