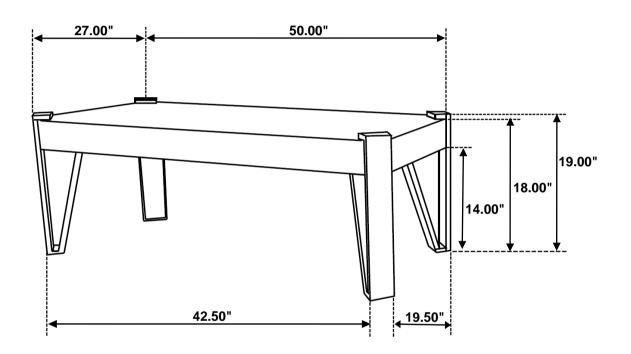

present prior to start of assembly.
- 3. Please follow attached instructions in the same sequence as numbered to assure fast & easy assembly.



#### WARNING!

- 1. Don't attempt to repair or modify parts that are broken or defective. Please contact the store immediately.
- 2. This product is for home use only and not intended for commercial establishments.



В

ASSEMBLY TIME

**TOP** 

**LEG FRAME** 

15 MINUTES

#### PARTS IDENTIFICATION

HARDWARE IDENTIFICATION **BOLT** 4PCS (M8 x 40mm - BLK) **FLAT WASHER** 2 12PCS (M10 x 25mm - BLK) **HEX NUT** 8PCS 3 (16mm - BLK) **WRENCH** 1PC (15mm - SILVER) **ALLEN WRENCH** 5 1PC (5mm - BLK)

### ITEM:**724118**

# COASTER

#### **ASSEMBLY INSTRUCTIONS**

### STEP 1



# STEP 2



STEP 3



STEP 4
COMPLETE





PAGE 3 OF 3

## ITEM:**724118**





Note: Dimension tolerance ±5%