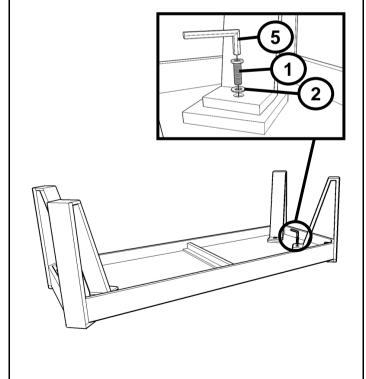

#### PARTS IDENTIFICATION

HARDWARE IDENTIFICATION **BOLT** 4PCS (M8 x 40mm - BLK) **FLAT WASHER** 2 12PCS (M10 x 25mm - BLK) **HEX NUT** 8PCS 3 (16mm - BLK) **WRENCH** 1PC (15mm - SILVER) **ALLEN WRENCH** 5 1PC (5mm - BLK)