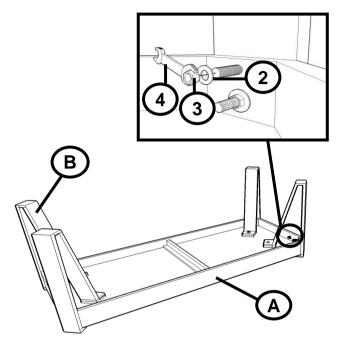

t by size.
- 2. Please check to see that all hardware and parts are present prior to start of assembly.
- 3. Please follow attached instructions in the same sequence as numbered to assure fast & easy assembly.



#### WARNING!

- 1. Don't attempt to repair or modify parts that are broken or defective. Please contact the store immediately.
- 2. This product is for home use only and not intended for commercial establishments.



В

ASSEMBLY TIME

**TOP** 

**LEG FRAME** 

15 MINUTES

#### PARTS IDENTIFICATION

HARDWARE IDENTIFICATION **BOLT** 4PCS (M8 x 40mm - BLK) **FLAT WASHER** 2 12PCS (M10 x 25mm - BLK) **HEX NUT** 8PCS 3 (16mm - BLK) **WRENCH** 1PC (15mm - SILVER) **ALLEN WRENCH** 5 1PC (5mm - BLK)

### ITEM:**724118**

# COASTER

#### **ASSEMBLY INSTRUCTIONS**

### STEP 1



# STEP 2



STEP 3



STEP 4
COMPLETE





PAGE 3 OF 3

## ITEM:**724118**





Note: Dimension tolerance ±5%