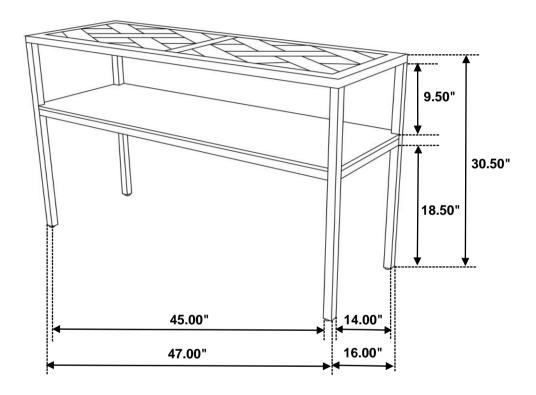

# STEP 4 COMPLETE

COASTERFURNITURE.COM

PAGE 3 OF 3

ITEM: 953388

Note: Dimension tolerance ±5%