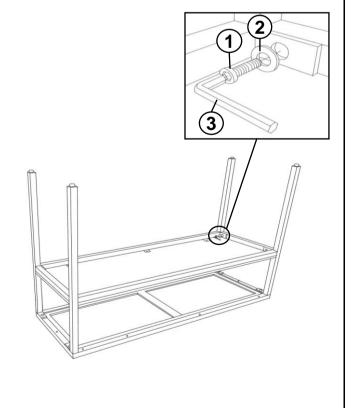

to start of assembly.
- 3. Please follow attached instructions in the same sequence as numbered to assure fast & easy assembly.



#### WARNING

- 1. Don't attempt to repair or modify parts that are broken or defective. Please contact the store immediately.
- 2. This product is for home use only and not intended for commercial establishments.



ASSEMBLY TIME

15 MINUTES

#### **PARTS IDENTIFICATION**

A TOP 1PC

B MIDDLE SHELF

1PC

C LEG FRAME

2PCS

#### **HARDWARE IDENTIFICATION**

| 1 | BOLT<br>(M8 x 25mm - BLK)         | 8PCS |
|---|-----------------------------------|------|
| 2 | FLAT WASHER<br>(M10 x 16mm - BLK) | 8PCS |
| 3 | ALLEN WRENCH                      | 1PC  |

# ITEM:953388

# COASTER FINE FURNITURE

#### **ASSEMBLY INSTRUCTIONS**

### STEP 1



### STEP 2



## STEP 3



# STEP 4 COMPLETE



COASTERFURNITURE.COM

PAGE 3 OF 3

ITEM: 953388





Note: Dimension tolerance ±5%