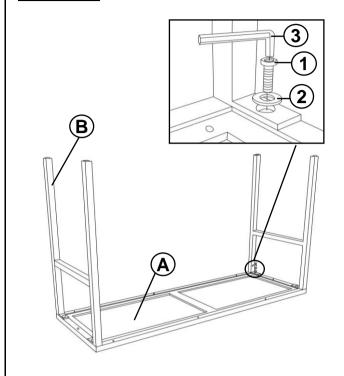

resent prior to start of assembly.
- 3. Please follow attached instructions in the same sequence as numbered to assure fast & easy assembly.



#### WARNING

- 1. Don't attempt to repair or modify parts that are broken or defective. Please contact the store immediately.
- 2. This product is for home use only and not intended for commercial establishments.



ASSEMBLY TIME

15 MINUTES

#### **PARTS IDENTIFICATION**

A TOP 1PC

B MIDDLE SHELF

1PC

C LEG FRAME

2PCS

#### **HARDWARE IDENTIFICATION**

| 1 | BOLT<br>(M8 x 25mm - BLK)         | 8PCS |
|---|-----------------------------------|------|
| 2 | FLAT WASHER<br>(M10 x 16mm - BLK) | 8PCS |
| 3 | ALLEN WRENCH                      | 1PC  |

# ITEM:953388

# COASTER FINE FURNITURE

#### **ASSEMBLY INSTRUCTIONS**

### STEP 1



### STEP 2



## STEP 3



# STEP 4 COMPLETE



COASTERFURNITURE.COM

PAGE 3 OF 3

ITEM: 953388





Note: Dimension tolerance ±5%