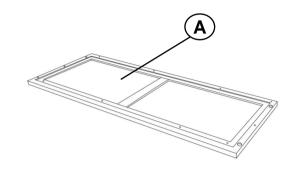

#### **PARTS IDENTIFICATION**

A TOP 1PC

B MIDDLE SHELF

1PC

C LEG FRAME

2PCS