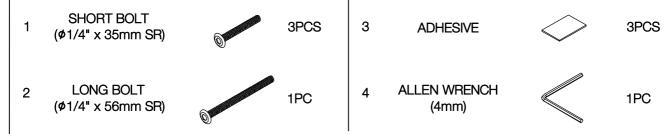

REVISION 0: 12/12/2019 REVISION 1: 08/26/2022

PAGE 1 OF 5

COASTERFURNITURE.COM

## ITEM:100186 ASSEMBLY INSTRUCTIONS



#### **ASSEMBLY TIPS:**

- 1. Remove hardware from box and sort by size.
- 2. Please check to see that all hardware and parts are present prior to start of assembly.
- 3. Please follow attached instructions in the same sequence as numbered to assure fast & easy assembly.



#### WARNING!

- 1. Don't attempt to repair or modify parts that are broken or defective. Please contact the store immediately.
- 2. This product is for home use only and not intended for commercial establishments.



ASSEMBLY TIME 15 MINUTES

#### PARTS IDENTIFICATION

B1: TOP

AN GLASS TOP

B2: BASE

BN METAL LEG

CN TRIANGLE TOP COVER

DN TRIANGLE BOTTOM COVER

1PC

#### HARDWARE IDENTIFICATION



HARDWARE PACK IS LOCATED IN 100186 (B2)

## ITEM:100186 ASSEMBLY INSTRUCTIONS



STEP 1

Do not tighten until each step is completed or instructed.



# ITEM:100186 ASSEMBLY INSTRUCTIONS STEP 2







## ITEM:100186 ASSEMBLY INSTRUCTIONS



Product Size: 889 DIA X 1048H (MM)

Product Size : 35" DIA X 41  $\frac{1}{4}$ "



Note: Dimension tolerance ±5%