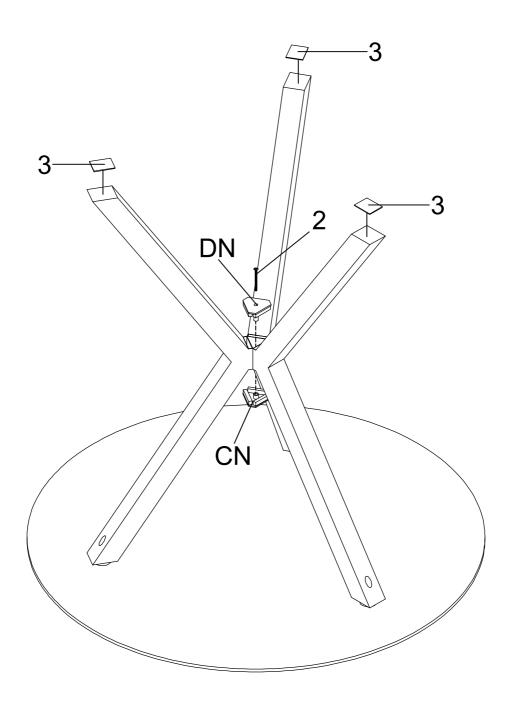

#### PARTS IDENTIFICATION

B1: TOP

AN GLASS TOP

B2: BASE

BN METAL LEG

CN TRIANGLE TOP COVER

DN TRIANGLE BOTTOM COVER

1PC

## ITEM:100186 ASSEMBLY INSTRUCTIONS

STEP 1

Do not tighten until each step is completed or instructed.

# ITEM:100186 ASSEMBLY INSTRUCTIONS STEP 2