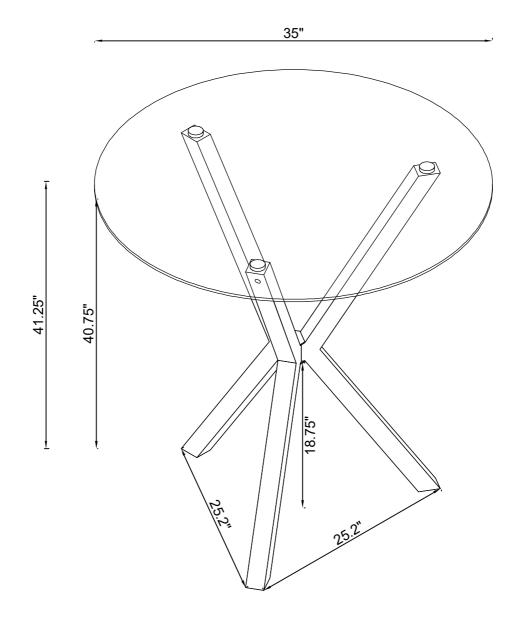

## ITEM:100186 ASSEMBLY INSTRUCTIONS

Product Size: 889 DIA X 1048H (MM)

Product Size : 35" DIA X 41  $\frac{1}{4}$ "

Note: Dimension tolerance ±5%