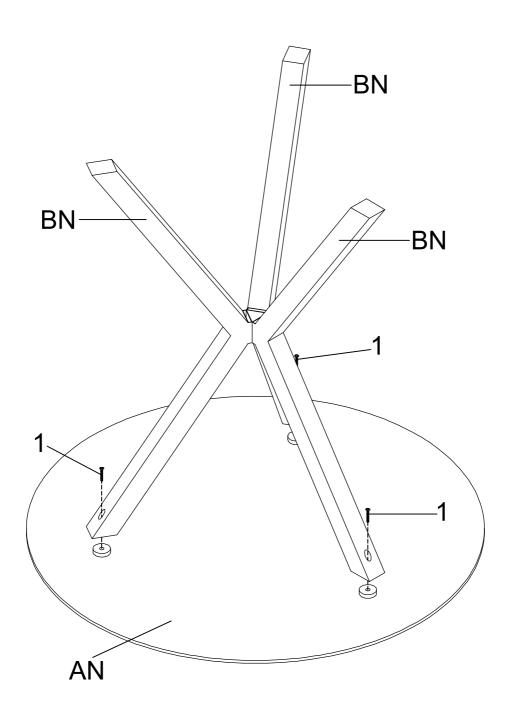

## ITEM:100186 ASSEMBLY INSTRUCTIONS

STEP 1

Do not tighten until each step is completed or instructed.