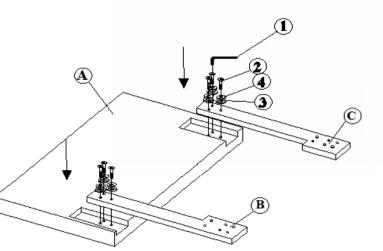

UCTIONS COASTER FINE FURNITURE



Fine Furniture for every stage of life



REVISION 0 : 11/28/2021

PAGE 1 OF 3

COASTERFURNITURE.COM

## ITEM:316030T **ASSEMBLY INSTRUCTIONS**



#### ASSEMBLY TIPS:

- 1. Remove hardware from box and sort by size.
- 2. Please check to see that all hardware and parts are present prior to start of assembly.
- 3. Please follow attached instructions in the same sequence as numbered to assure fast & easy assembly.



#### WARNING!

1. Don't attempt to repair or modify parts that are broken or defective. Please contact the store immediately.

2. This product is for home use only and not intended for commercial establishments.



LONG BOLT 7 (M6 x 45mm - BLK)

PAGE 2 OF 3

COASTERFURNITURE.COM

6PCS

# ITEM:316030T

### **ASSEMBLY INSTRUCTIONS** <u>STEP 1</u>







FRONT VIEW

# <u>STEP 3</u> COMPLETE



PAGE 3 OF 3

COASTERFURNITURE.COM





COASTERFURNITURE.COM