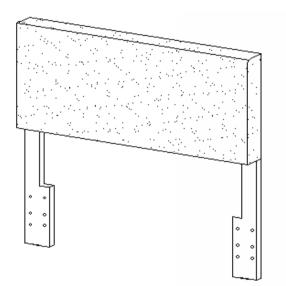

## ITEM:316030T **ASSEMBLY INSTRUCTIONS**

#### ASSEMBLY TIPS:

- 1. Remove hardware from box and sort by size.
- 2. Please check to see that all hardware and parts are present prior to start of assembly.
- 3. Please follow attached instructions in the same sequence as numbered to assure fast & easy assembly.