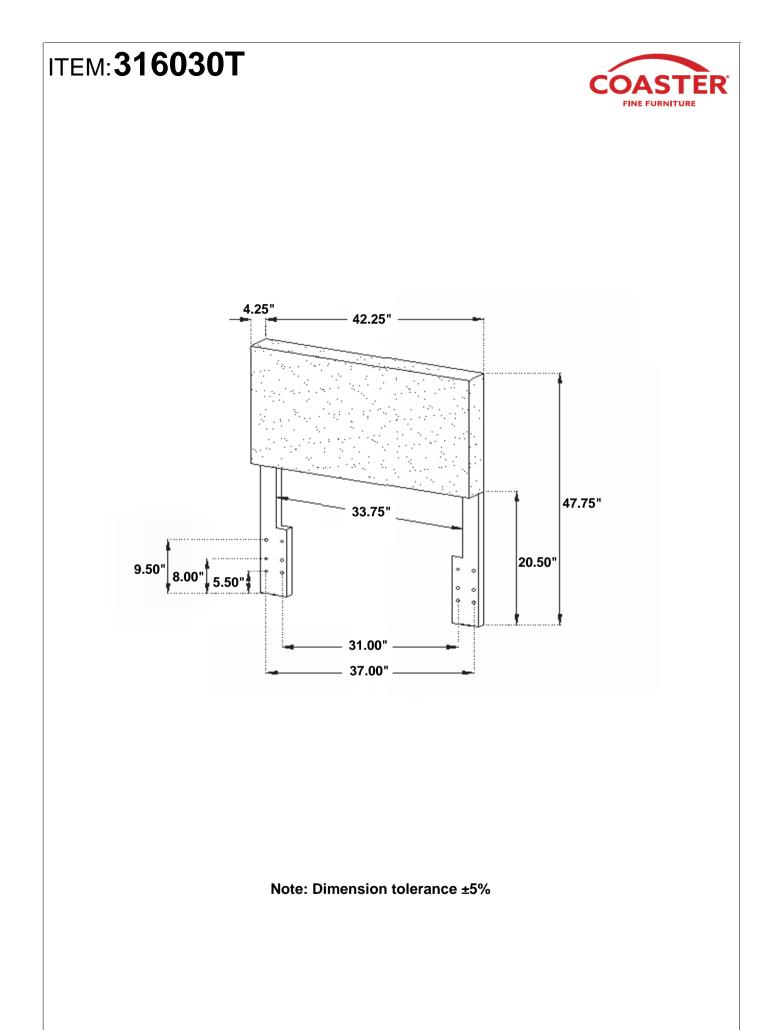

N 0 : 11/28/2021

PAGE 1 OF 3

COASTERFURNITURE.COM

## ITEM:316030T **ASSEMBLY INSTRUCTIONS**



#### ASSEMBLY TIPS:

- 1. Remove hardware from box and sort by size.
- 2. Please check to see that all hardware and parts are present prior to start of assembly.
- 3. Please follow attached instructions in the same sequence as numbered to assure fast & easy assembly.



#### WARNING!

1. Don't attempt to repair or modify parts that are broken or defective. Please contact the store immediately.

2. This product is for home use only and not intended for commercial establishments.



LONG BOLT 7 (M6 x 45mm - BLK)

PAGE 2 OF 3

COASTERFURNITURE.COM

6PCS

# ITEM:316030T

### **ASSEMBLY INSTRUCTIONS** <u>STEP 1</u>







FRONT VIEW

# <u>STEP 3</u> COMPLETE



PAGE 3 OF 3

COASTERFURNITURE.COM





COASTERFURNITURE.COM