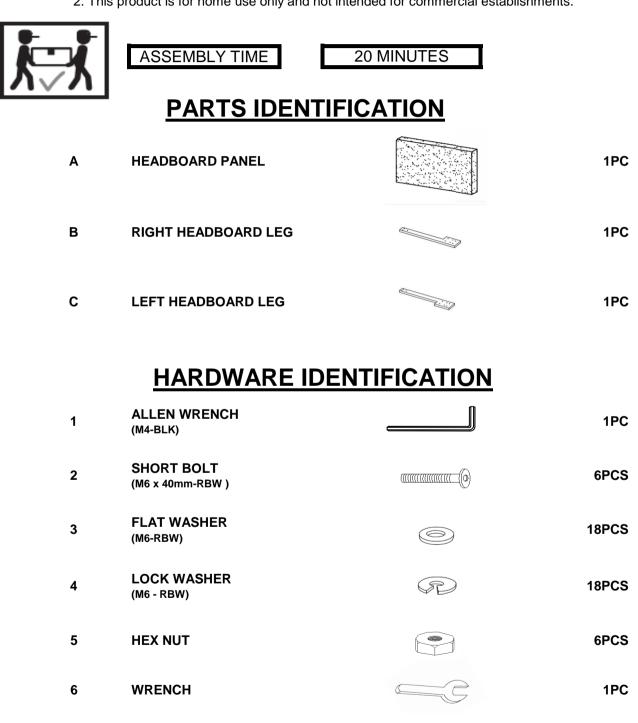

#### ASSEMBLY TIPS:

- 1. Remove hardware from box and sort by size.
- 2. Please check to see that all hardware and parts are present prior to start of assembly.
- 3. Please follow attached instructions in the same sequence as numbered to assure fast & easy assembly.

LONG BOLT 7 (M6 x 45mm - BLK)

PAGE 2 OF 3

COASTERFURNITURE.COM

6PCS