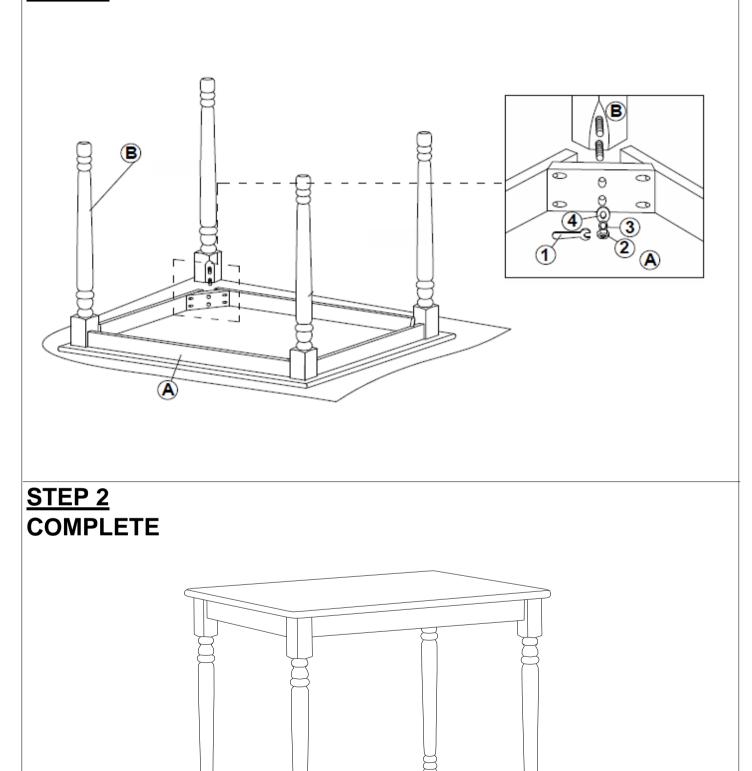

## **PARTS IDENTIFICATION**

| A                       | ТОР                            |        | 1PC  |
|-------------------------|--------------------------------|--------|------|
| В                       | LEG                            |        | 4PCS |
| HARDWARE IDENTIFICATION |                                |        |      |
| 1                       | WRENCH<br>(12.88MM - RBW)      | $\sum$ | 1PC  |
| 2                       | HEX NUT<br>(Ø5/16" - 16 - RBW) |        | 8PCS |
| 3                       | LOCK WASHER<br>(Ø5/16" - RBW)  |        | 8PCS |
| 4                       | FLAT WASHER<br>(Ø5/16" - RBW)  | 0      | 8PCS |

## ASSEMBLY INSTRUCTIONS STEP 1

νΔν

PAGE 3 OF 3

COASTERFURNITURE.COM