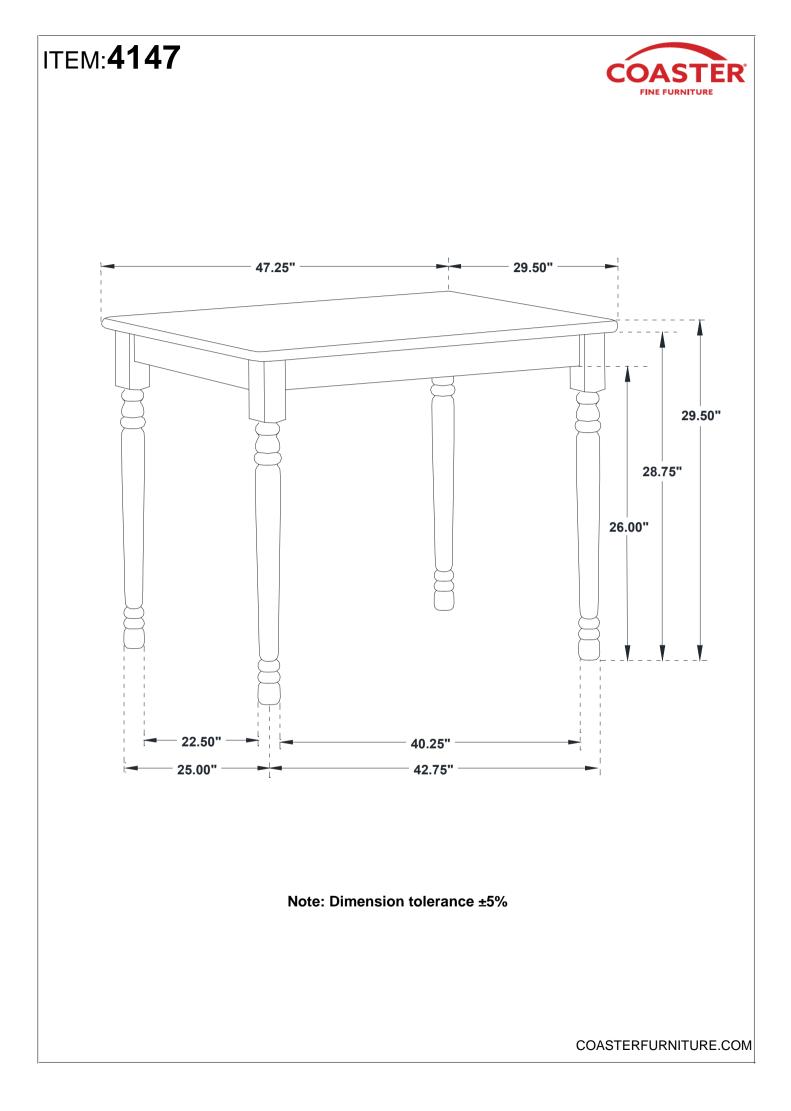

ercial establishments.



# ASSEMBLY TIME

**15 MINUTES** 

## **PARTS IDENTIFICATION**

| A                       | ТОР                            |        | 1PC  |
|-------------------------|--------------------------------|--------|------|
| В                       | LEG                            |        | 4PCS |
| HARDWARE IDENTIFICATION |                                |        |      |
| 1                       | WRENCH<br>(12.88MM - RBW)      | $\sum$ | 1PC  |
| 2                       | HEX NUT<br>(Ø5/16" - 16 - RBW) |        | 8PCS |
| 3                       | LOCK WASHER<br>(Ø5/16" - RBW)  |        | 8PCS |
| 4                       | FLAT WASHER<br>(Ø5/16" - RBW)  | 0      | 8PCS |

# ITEM:**4147**



## ASSEMBLY INSTRUCTIONS STEP 1



νΔν

PAGE 3 OF 3

COASTERFURNITURE.COM