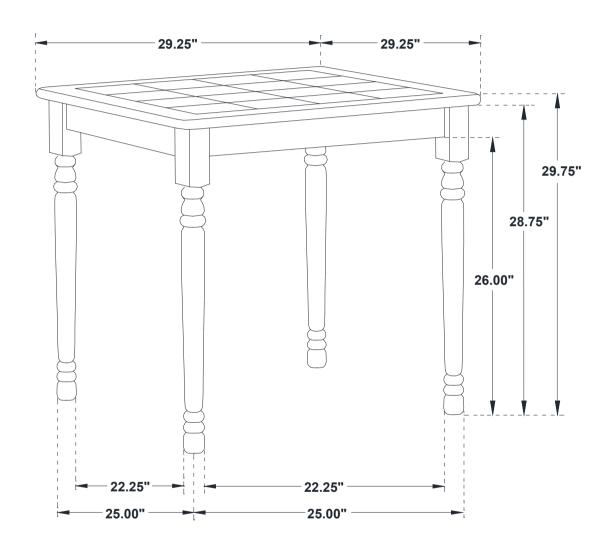

sequence as numbered to assure fast & easy assembly.



#### **WARNING!**

- 1. Don't attempt to repair or modify parts that are broken or defective. Please contact the store immediately.
- 2. This product is for home use only and not intended for commercial establishments.



ASSEMBLY TIME

15 MINUTES

### **PARTS IDENTIFICATION**

| A | ТОР | 1PC  |
|---|-----|------|
| В | LEG | 4PCS |

## **HARDWARE IDENTIFICATION**

| 1 | WRENCH<br>(12.88MM - RBW)      | 5 | 1PC  |
|---|--------------------------------|---|------|
| 2 | HEX NUT<br>(Ø5/16" - 16 - RBW) |   | 8PCS |
| 3 | LOCK WASHER<br>(Ø5/16" - RBW)  |   | 8PCS |
| 4 | FLAT WASHER<br>(Ø5/16" - RBW)  |   | 8PCS |

## ITEM:4191



# ASSEMBLY INSTRUCTIONS STEP 1



# STEP 2 COMPLETE





COASTERFURNITURE.COM

PAGE 3 OF 3

## ITEM:4191





Note: Dimension tolerance ±5%