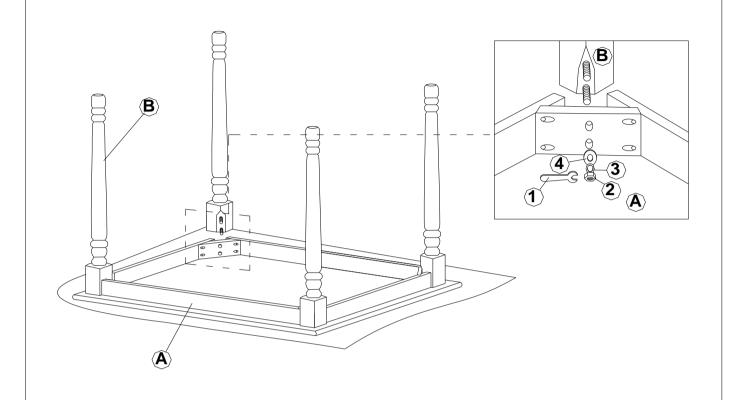

## **HARDWARE IDENTIFICATION**

| 1 | WRENCH<br>(12.88MM - RBW)      | 5 | 1PC  |
|---|--------------------------------|---|------|
| 2 | HEX NUT<br>(Ø5/16" - 16 - RBW) |   | 8PCS |
| 3 | LOCK WASHER<br>(Ø5/16" - RBW)  |   | 8PCS |
| 4 | FLAT WASHER<br>(Ø5/16" - RBW)  |   | 8PCS |

# ASSEMBLY INSTRUCTIONS STEP 1