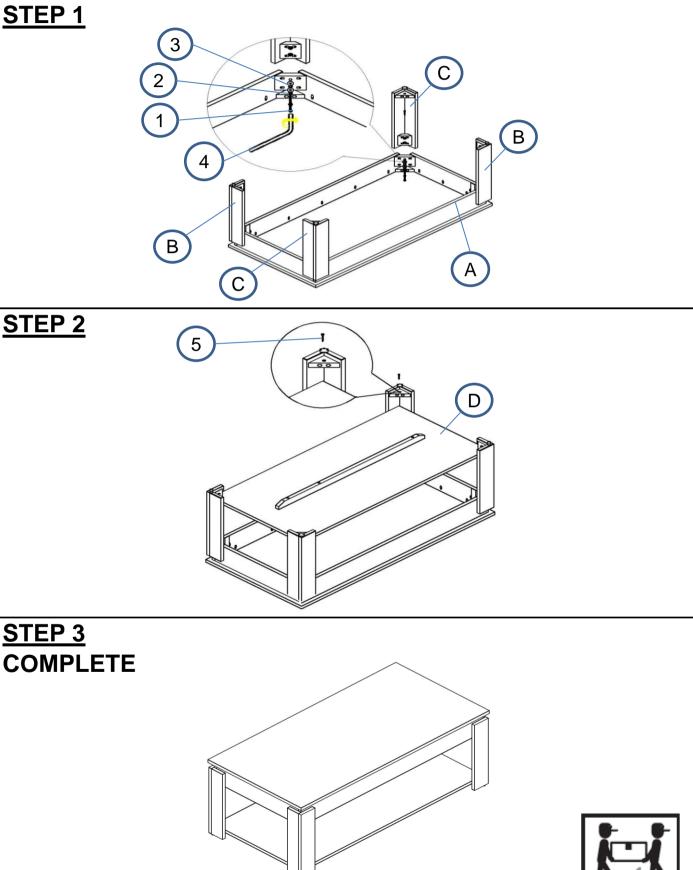

## ITEM: 736145

## ASSEMBLY INSTRUCTIONS COFEE TABLE STEP 1

PAGE 3 OF 4

COASTERFURNITURE.COM