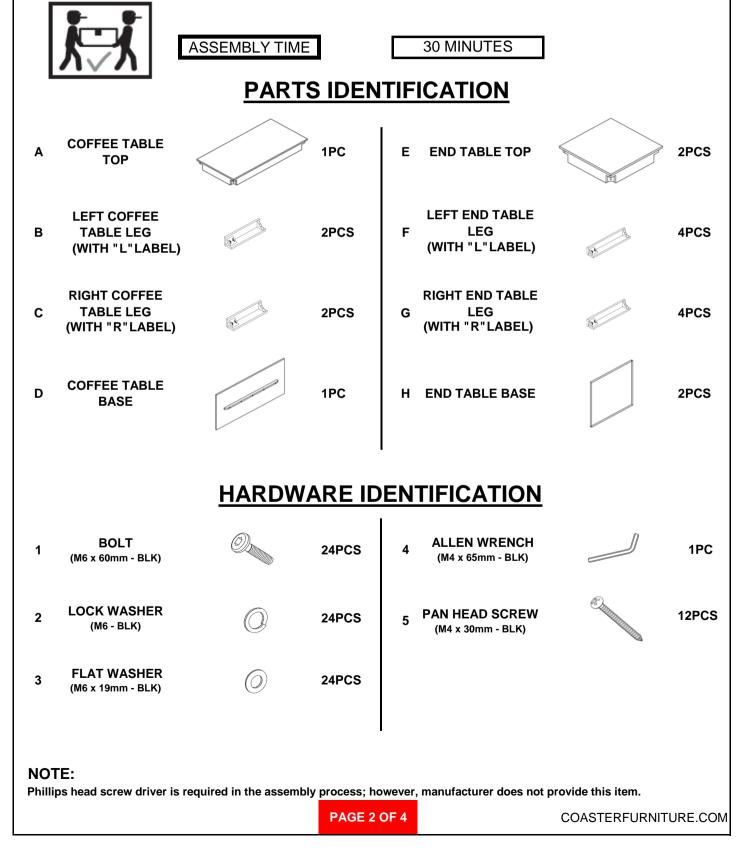

# COASTER

#### **ASSEMBLY TIPS:**

- 1. Remove hardware from box and sort by size.
- 2. Please check to see that all hardware and parts are present prior to start of assembly.
- 3. Please follow attached instructions in the same sequence as numbered to assure fast & easy assembly.

#### WARNING!

1. Don't attempt to repair or modify parts that are broken or defective. Please contact the store immediately.

2. This product is for home use only and not intended for commercial establishments.