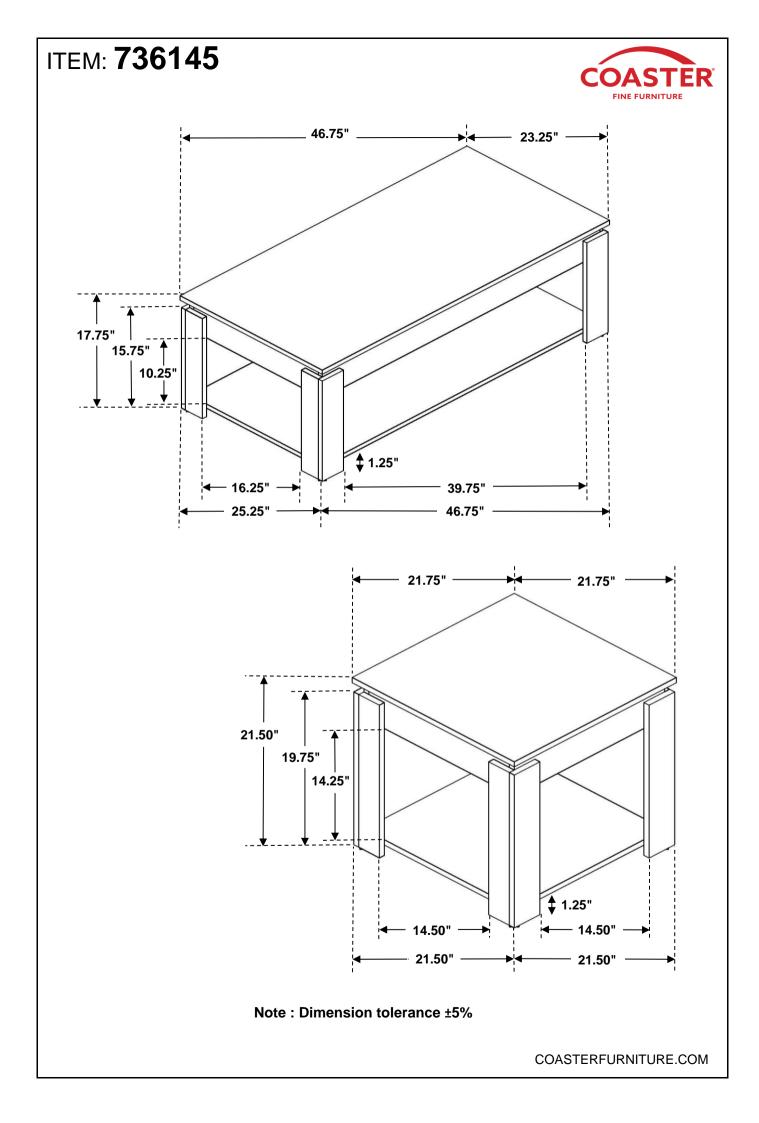

re for every stage of life



REVISION 0 : 04/14/2022

PAGE 1 OF 4

COASTERFURNITURE.COM

# ITEM: 736145

# COASTER

### **ASSEMBLY INSTRUCTIONS**

#### **ASSEMBLY TIPS:**

- 1. Remove hardware from box and sort by size.
- 2. Please check to see that all hardware and parts are present prior to start of assembly.
- 3. Please follow attached instructions in the same sequence as numbered to assure fast & easy assembly.

#### WARNING!

1. Don't attempt to repair or modify parts that are broken or defective. Please contact the store immediately.

2. This product is for home use only and not intended for commercial establishments.



## ITEM: 736145

## ASSEMBLY INSTRUCTIONS COFEE TABLE STEP 1





PAGE 3 OF 4

COASTERFURNITURE.COM

# ITEM: 736145



## ASSEMBLY INSTRUCTIONS END TABLE STEP 4