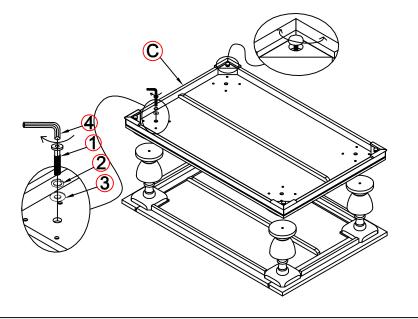

### **PARTS IDENTIFICATION**

A TOP

1PC

B PEDESTAL COLUMN

(4MM - RBW)

4PCS

C BASE

1PC

### **HARDWARE IDENTIFICATION**

| 1 | BOLT<br>(5/16" x 2 1/2" - RBW) | 4PCS |
|---|--------------------------------|------|
| 2 | LOCK WASHER<br>(5/16" - RBW)   | 4PCS |
| 3 | FLAT WASHER<br>(5/16" - RBW)   | 4PCS |
| 4 | ALLEN WRENCH                   | 1PC  |

### STEP 1

### STEP 2

2.1

# 2.2