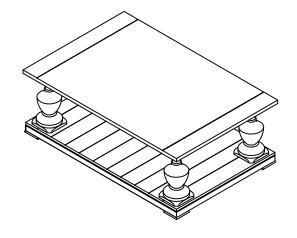

ructions in the same sequence as numbered to assure fast & easy assembly.



#### **WARNING!**

- 1. Don't attempt to repair or modify parts that are broken or defective. Please contact the store immediately.
- 2. This product is for home use only and not intended for commercial establishments.



ASSEMBLY TIME

15 MINUTES

### **PARTS IDENTIFICATION**

A TOP



1PC

B PEDESTAL COLUMN

(4MM - RBW)



4PCS

C BASE



1PC

### **HARDWARE IDENTIFICATION**

| 1 | BOLT<br>(5/16" x 2 1/2" - RBW) | 4PCS |
|---|--------------------------------|------|
| 2 | LOCK WASHER<br>(5/16" - RBW)   | 4PCS |
| 3 | FLAT WASHER<br>(5/16" - RBW)   | 4PCS |
| 4 | ALLEN WRENCH                   | 1PC  |

# ITEM:**753378**

### **ASSEMBLY INSTRUCTIONS**



### STEP 1



### STEP 2

2.1



# 2.2

# STEP 3 COMPLETE



**₩** 

ITEM: **753378** 





Note: Dimension tolerance ±5%