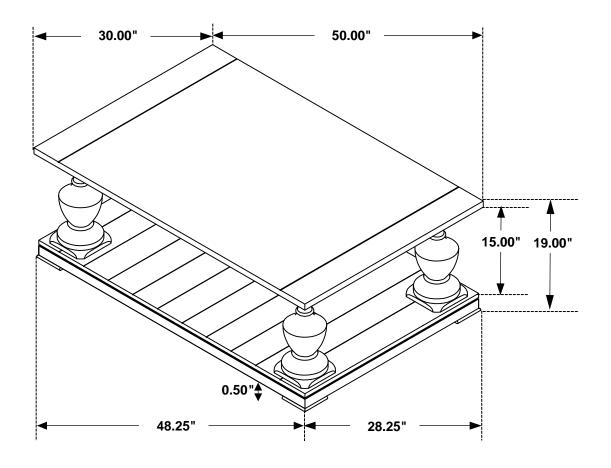

s numbered to assure fast & easy assembly.



#### **WARNING!**

- 1. Don't attempt to repair or modify parts that are broken or defective. Please contact the store immediately.
- 2. This product is for home use only and not intended for commercial establishments.



ASSEMBLY TIME

15 MINUTES

### **PARTS IDENTIFICATION**

A TOP



1PC

B PEDESTAL COLUMN

(4MM - RBW)



4PCS

C BASE



1PC

### **HARDWARE IDENTIFICATION**

| 1 | BOLT<br>(5/16" x 2 1/2" - RBW) | 4PCS |
|---|--------------------------------|------|
| 2 | LOCK WASHER<br>(5/16" - RBW)   | 4PCS |
| 3 | FLAT WASHER<br>(5/16" - RBW)   | 4PCS |
| 4 | ALLEN WRENCH                   | 1PC  |

# ITEM:**753378**

### **ASSEMBLY INSTRUCTIONS**



### STEP 1



### STEP 2

2.1



# 2.2

# STEP 3 COMPLETE



**₩** 

ITEM: **753378** 





Note: Dimension tolerance ±5%