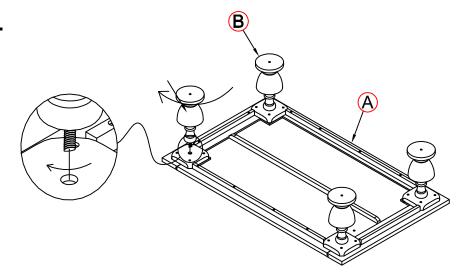

t of assembly.
- 3. Please follow attached instructions in the same sequence as numbered to assure fast & easy assembly.



#### **WARNING!**

- 1. Don't attempt to repair or modify parts that are broken or defective. Please contact the store immediately.
- 2. This product is for home use only and not intended for commercial establishments.



ASSEMBLY TIME

15 MINUTES

### **PARTS IDENTIFICATION**

A TOP



1PC

B PEDESTAL COLUMN

(4MM - RBW)



4PCS

C BASE



1PC

### **HARDWARE IDENTIFICATION**

| 1 | BOLT<br>(5/16" x 2 1/2" - RBW) | 4PCS |
|---|--------------------------------|------|
| 2 | LOCK WASHER<br>(5/16" - RBW)   | 4PCS |
| 3 | FLAT WASHER<br>(5/16" - RBW)   | 4PCS |
| 4 | ALLEN WRENCH                   | 1PC  |

# ITEM:**753378**

### **ASSEMBLY INSTRUCTIONS**



### STEP 1



### STEP 2

2.1



# 2.2

# STEP 3 COMPLETE



**₩** 

ITEM: **753378** 





Note: Dimension tolerance ±5%