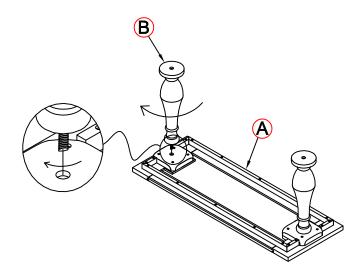

box and sort by size.
- 2. Please check to see that all hardware and parts are present prior to start of assembly.
- 3. Please follow attached instructions in the same sequence as numbered to assure fast & easy assembly.



#### WARNING!

- 1. Don't attempt to repair or modify parts that are broken or defective. Please contact the store immediately.
- 2. This product is for home use only and not intended for commercial establishments.



ASSEMBLY TIME

15 MINUTES

## **PARTS IDENTIFICATION**

A TOP



1PC

B PEDESTAL COLUMN



2PCS

C BASE



1PC

### **HARDWARE IDENTIFICATION**

1 BOLT (5/16" x 2 1/2" - RBW)



2PCS

2 LOCK WASHER (5/16" - RBW)



2PCS

3 FLAT WASHER (5/16" - RBW)



2PCS

4 ALLEN WRENCH (4MM - RBW)



1PC

# ITEM:**753379**

#### **ASSEMBLY INSTRUCTIONS**



## STEP 1



# STEP 2



# STEP 3 COMPLETE



İΝ

ITEM: **753379** 





Note: Dimension tolerance ±5%