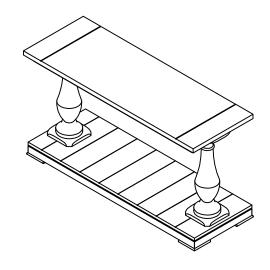

e check to see that all hardware and parts are present prior to start of assembly.
- 3. Please follow attached instructions in the same sequence as numbered to assure fast & easy assembly.



#### WARNING!

- 1. Don't attempt to repair or modify parts that are broken or defective. Please contact the store immediately.
- 2. This product is for home use only and not intended for commercial establishments.



ASSEMBLY TIME

15 MINUTES

## **PARTS IDENTIFICATION**

A TOP



1PC

B PEDESTAL COLUMN



2PCS

C BASE



1PC

### **HARDWARE IDENTIFICATION**

1 BOLT (5/16" x 2 1/2" - RBW)



2PCS

2 LOCK WASHER (5/16" - RBW)



2PCS

3 FLAT WASHER (5/16" - RBW)



2PCS

4 ALLEN WRENCH (4MM - RBW)



1PC

# ITEM:**753379**

#### **ASSEMBLY INSTRUCTIONS**



## STEP 1



# STEP 2



# STEP 3 COMPLETE



İΝ

ITEM: **753379** 





Note: Dimension tolerance ±5%