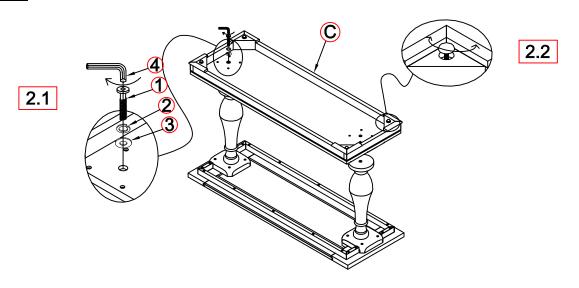

## **PARTS IDENTIFICATION**

A TOP

1PC

B PEDESTAL COLUMN

2PCS

C BASE

1PC

### **HARDWARE IDENTIFICATION**

1 BOLT (5/16" x 2 1/2" - RBW)

2PCS

2 LOCK WASHER (5/16" - RBW)

2PCS

3 FLAT WASHER (5/16" - RBW)

2PCS

4 ALLEN WRENCH (4MM - RBW)

## STEP 1