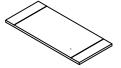

# ASSEMBLY INSTRUCTIONS COASTER FINE FURNITURE



Fine Furniture for every stage of life

753379 Sofa Table

REVISION 0: 02/11/2022

PAGE 1 OF 3

COASTERFURNITURE.COM

## ITEM: **753379**

#### **ASSEMBLY INSTRUCTIONS**



#### **ASSEMBLY TIPS:**

- 1. Remove hardware from box and sort by size.
- 2. Please check to see that all hardware and parts are present prior to start of assembly.
- 3. Please follow attached instructions in the same sequence as numbered to assure fast & easy assembly.



#### WARNING!

- 1. Don't attempt to repair or modify parts that are broken or defective. Please contact the store immediately.
- 2. This product is for home use only and not intended for commercial establishments.



ASSEMBLY TIME

15 MINUTES

## **PARTS IDENTIFICATION**

A TOP



1PC

B PEDESTAL COLUMN



2PCS

C BASE



1PC

### **HARDWARE IDENTIFICATION**

1 BOLT (5/16" x 2 1/2" - RBW)



2PCS

2 LOCK WASHER (5/16" - RBW)



2PCS

3 FLAT WASHER (5/16" - RBW)



2PCS

4 ALLEN WRENCH (4MM - RBW)



1PC

# ITEM:**753379**

#### **ASSEMBLY INSTRUCTIONS**



## STEP 1



# STEP 2



# STEP 3 COMPLETE



İΝ

ITEM: **753379** 





Note: Dimension tolerance ±5%