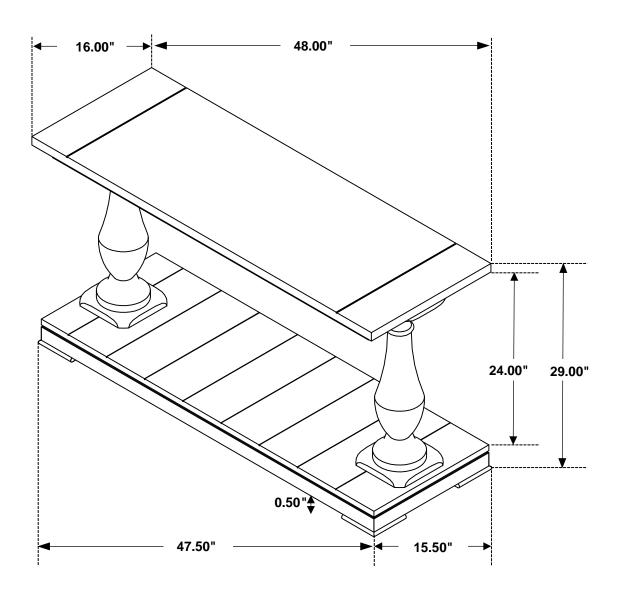

dware and parts are present prior to start of assembly.
- 3. Please follow attached instructions in the same sequence as numbered to assure fast & easy assembly.



#### WARNING!

- 1. Don't attempt to repair or modify parts that are broken or defective. Please contact the store immediately.
- 2. This product is for home use only and not intended for commercial establishments.



ASSEMBLY TIME

15 MINUTES

## **PARTS IDENTIFICATION**

A TOP



1PC

B PEDESTAL COLUMN



2PCS

C BASE



1PC

### **HARDWARE IDENTIFICATION**

1 BOLT (5/16" x 2 1/2" - RBW)



2PCS

2 LOCK WASHER (5/16" - RBW)



2PCS

3 FLAT WASHER (5/16" - RBW)



2PCS

4 ALLEN WRENCH (4MM - RBW)



1PC

# ITEM:**753379**

#### **ASSEMBLY INSTRUCTIONS**



## STEP 1



# STEP 2



# STEP 3 COMPLETE



İΝ

ITEM: **753379** 





Note: Dimension tolerance ±5%