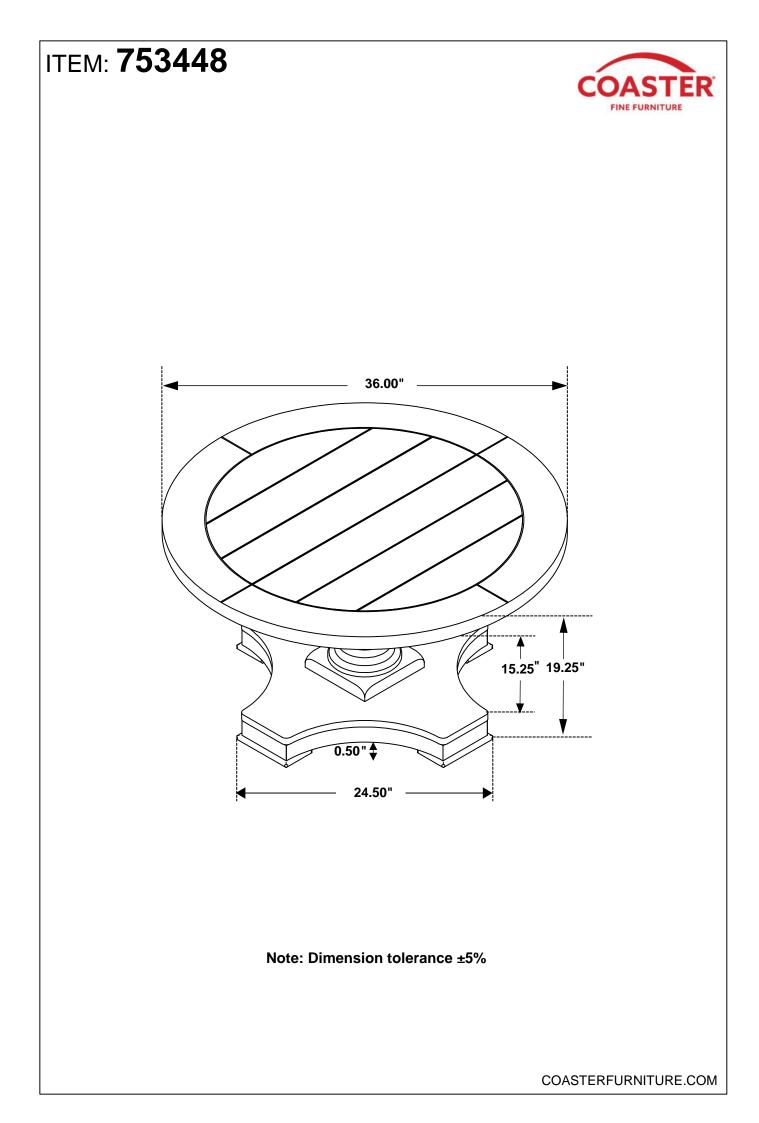

sort by size.
- 2. Please check to see that all hardware and parts are present prior to start of assembly.
- 3. Please follow attached instructions in the same sequence as numbered to assure fast & easy assembly.



WARNING!

1. Don't attempt to repair or modify parts that are broken or defective. Please contact the store immediately.

2. This product is for home use only and not intended for commercial establishments.



### HARDWARE IDENTIFICATION

| 1 | SHORT BOLT<br>(5/16" x 1 1/4" - RBW) |   | 7PCS  |
|---|--------------------------------------|---|-------|
| 2 | LONG BOLT<br>(5/16" x 2 1/2" - RBW)  |   | 3PCS  |
| 3 | LOCK WASHER<br>(5/16" - RBW)         | Ö | 10PCS |
| 4 | FLAT WASHER<br>(5/16" - RBW)         |   | 10PCS |
| 5 | ALLEN WRENCH<br>(4MM - RBW)          |   | 1PC   |