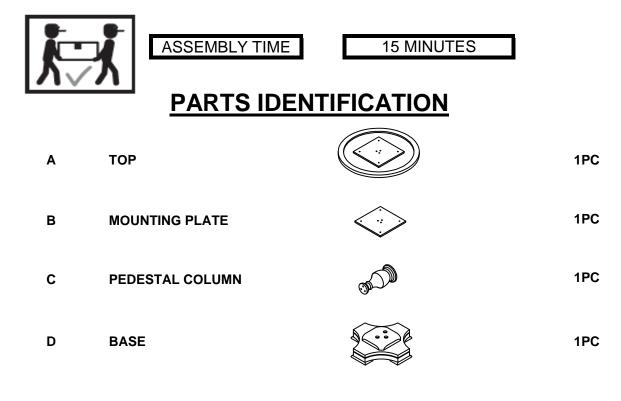

### HARDWARE IDENTIFICATION

| 1 | SHORT BOLT<br>(5/16" x 1 1/4" - RBW) |   | 7PCS  |
|---|--------------------------------------|---|-------|
| 2 | LONG BOLT<br>(5/16" x 2 1/2" - RBW)  |   | 3PCS  |
| 3 | LOCK WASHER<br>(5/16" - RBW)         | Ö | 10PCS |
| 4 | FLAT WASHER<br>(5/16" - RBW)         |   | 10PCS |
| 5 | ALLEN WRENCH<br>(4MM - RBW)          |   | 1PC   |