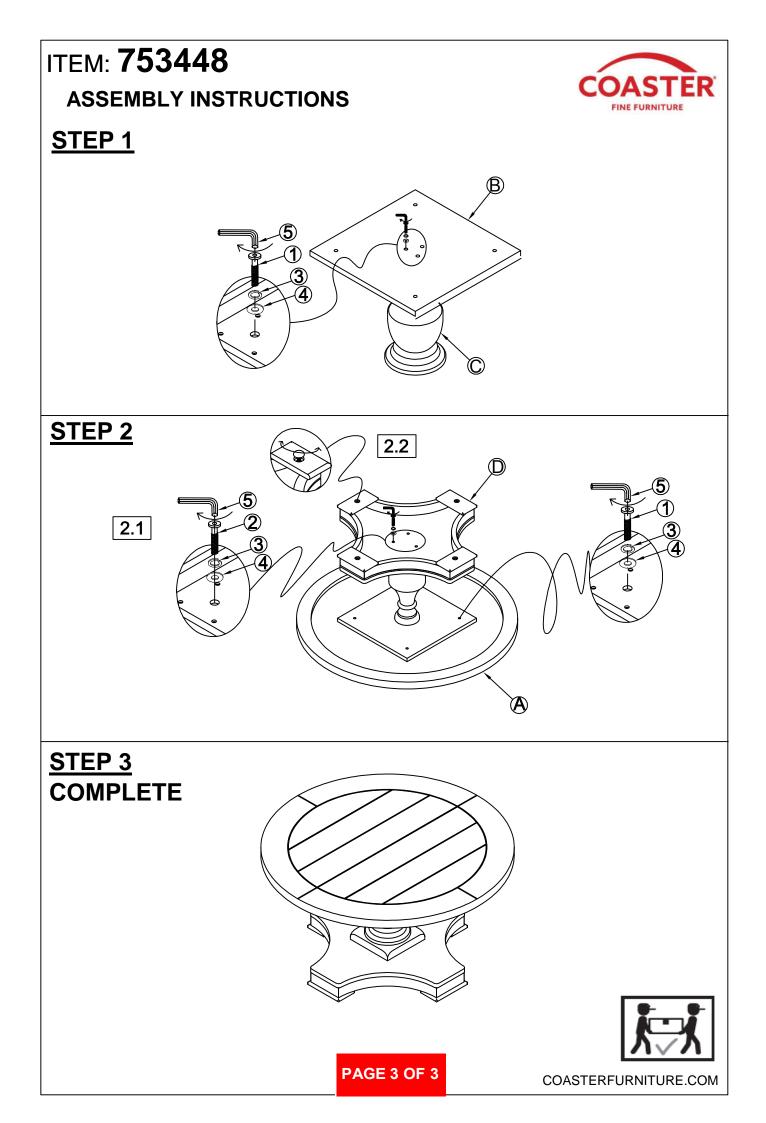

d sort by size.
- 2. Please check to see that all hardware and parts are present prior to start of assembly.
- 3. Please follow attached instructions in the same sequence as numbered to assure fast & easy assembly.



WARNING!

1. Don't attempt to repair or modify parts that are broken or defective. Please contact the store immediately.

2. This product is for home use only and not intended for commercial establishments.



### HARDWARE IDENTIFICATION

| 1 | SHORT BOLT<br>(5/16" x 1 1/4" - RBW) |   | 7PCS  |
|---|--------------------------------------|---|-------|
| 2 | LONG BOLT<br>(5/16" x 2 1/2" - RBW)  |   | 3PCS  |
| 3 | LOCK WASHER<br>(5/16" - RBW)         | Ö | 10PCS |
| 4 | FLAT WASHER<br>(5/16" - RBW)         |   | 10PCS |
| 5 | ALLEN WRENCH<br>(4MM - RBW)          |   | 1PC   |