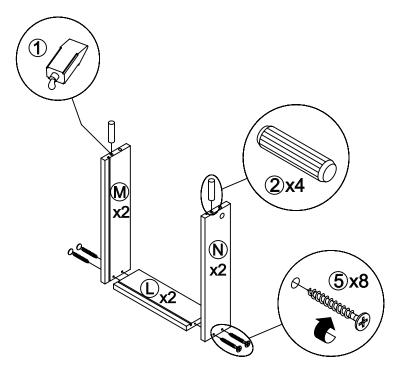

5.5mm SR 50x50x18mm **SCREW FOR FOOT CAM LOCK 18 PCS** 13 **18 PCS** Ø 15x12mm SR Ø 5x23mm BLK **LONG SCREW SHORT BOLT 20 PCS** 4 PCS 5 14 Ø 4.3x35mm SR M6x42mm SR **LONG BOLT STICKER 14 PCS** 15 3 PCS Ø 9.5x55mm Ø 20mm FOR BOTTOM PANEL SR PIN **LARGE RAIL** 7 **12 PCS** 16 1 SET Ø 4.9x8mm SR L = 450mm WHT **HANDLE IRON BAR** 3 PCS 2 PCS 8 17 L= 120mm Ø 9.5x289.5mm SR **HANDLE BOLT** 6 PCS 9 Ø 4x28mm SR

Z8,Z9,Z10,Z12,Z16,Z17 not included in blister packaging.



## STEP 2



COASTERFURNITURE.COM

## ITEM:800517 STEP 3





COASTERFURNITURE.COM





## ITEM: 800517 STEP 5











# ITEM:800517 STEP 7 **Q**

# x 8 **V**

**PAGE 7 OF 13** 

COASTERFURNITURE.COM

STEP 8

STEP 9

**LEFT** 





COASTERFURNITURE.COM





**PAGE 8 OF 13** 



#### **RIGHT**



# ITEM: **800517 STEP 11**













## ITEM:800517 **STEP 12** 2x4**(G**) (5)x4**9**x2 Apply glue on all wooden dowels to ensure integrity of the structure. Insert rails in outside holes for large files. Insert rails in inside holes for small files. **(F)** 12 16 (DL) 16 (DR) 0 16 (DL) (DR) **PAGE 11 OF 13** COASTERFURNITURE.COM

## STEP 13 LEFT





#### **RIGHT**















Note: Dimension tolerance ±5%