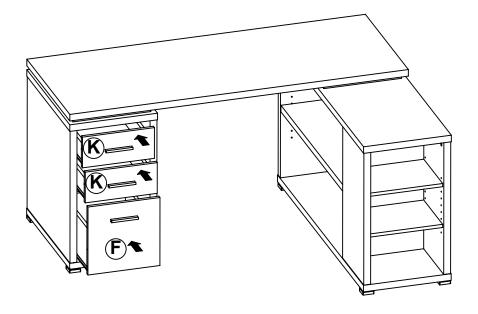

AR** 3 PCS 2 PCS 8 17 L= 120mm Ø 9.5x289.5mm SR **HANDLE BOLT** 6 PCS 9 Ø 4x28mm SR

Z8,Z9,Z10,Z12,Z16,Z17 not included in blister packaging.



## STEP 2



COASTERFURNITURE.COM

## ITEM:800517 STEP 3





COASTERFURNITURE.COM





## ITEM: 800517 STEP 5











# ITEM:800517 STEP 7 **Q**

# x 8 **V**

**PAGE 7 OF 13** 

COASTERFURNITURE.COM

STEP 8

STEP 9

**LEFT** 





COASTERFURNITURE.COM





**PAGE 8 OF 13** 



#### **RIGHT**



# ITEM: **800517 STEP 11**













## ITEM:800517 **STEP 12** 2x4**(G**) (5)x4**9**x2 Apply glue on all wooden dowels to ensure integrity of the structure. Insert rails in outside holes for large files. Insert rails in inside holes for small files. **(F)** 12 16 (DL) 16 (DR) 0 16 (DL) (DR) **PAGE 11 OF 13** COASTERFURNITURE.COM

## STEP 13 LEFT





#### **RIGHT**















Note: Dimension tolerance ±5%