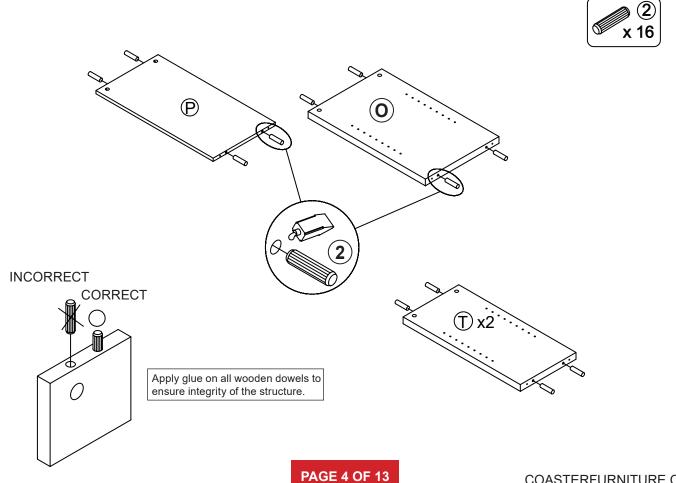

PCS **B1** 1 PC **BOTTOM PANEL** HARDWARE IDENTIFICATION Z **FIGURE** NO **DESCRIPTION** Q'TY NO **DESCRIPTION FIGURE** Q'TY . . . **SAMLL RAIL** CR 1 PC 10 1 GLUE 40g **2 SET** DR L = 400mm WHT DL. **WOODEN DOWEL SHORT SCREW** 2 **34 PCS** 11 **42 PCS** Ø 8x30mm Ø 3x12mm SR **CAM BOLT FOOT** 3 **18 PCS** 12 9 PCS Ø 7x35.5mm SR 50x50x18mm **SCREW FOR FOOT CAM LOCK 18 PCS** 13 **18 PCS** Ø 15x12mm SR Ø 5x23mm BLK **LONG SCREW SHORT BOLT 20 PCS** 4 PCS 5 14 Ø 4.3x35mm SR M6x42mm SR **LONG BOLT STICKER 14 PCS** 15 3 PCS Ø 9.5x55mm Ø 20mm FOR BOTTOM PANEL SR PIN **LARGE RAIL** 7 **12 PCS** 16 1 SET Ø 4.9x8mm SR L = 450mm WHT **HANDLE IRON BAR** 3 PCS 2 PCS 8 17 L= 120mm Ø 9.5x289.5mm SR **HANDLE BOLT** 6 PCS 9 Ø 4x28mm SR

Z8,Z9,Z10,Z12,Z16,Z17 not included in blister packaging.



## STEP 2



COASTERFURNITURE.COM

## ITEM:800517 STEP 3





COASTERFURNITURE.COM





## ITEM: 800517 STEP 5











# ITEM:800517 STEP 7 **Q**

# x 8 **V**

**PAGE 7 OF 13** 

COASTERFURNITURE.COM

STEP 8

STEP 9

**LEFT** 





COASTERFURNITURE.COM





**PAGE 8 OF 13** 



#### **RIGHT**



# ITEM: **800517 STEP 11**













## ITEM:800517 **STEP 12** 2x4**(G**) (5)x4**9**x2 Apply glue on all wooden dowels to ensure integrity of the structure. Insert rails in outside holes for large files. Insert rails in inside holes for small files. **(F)** 12 16 (DL) 16 (DR) 0 16 (DL) (DR) **PAGE 11 OF 13** COASTERFURNITURE.COM

## STEP 13 LEFT





#### **RIGHT**















Note: Dimension tolerance ±5%