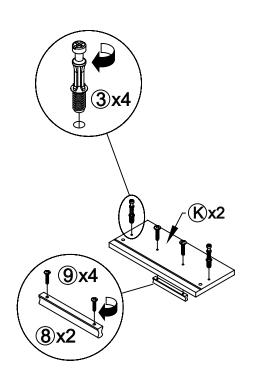

x35.5mm SR 50x50x18mm **SCREW FOR FOOT CAM LOCK 18 PCS** 13 **18 PCS** Ø 15x12mm SR Ø 5x23mm BLK **LONG SCREW SHORT BOLT 20 PCS** 4 PCS 5 14 Ø 4.3x35mm SR M6x42mm SR **LONG BOLT STICKER 14 PCS** 15 3 PCS Ø 9.5x55mm Ø 20mm FOR BOTTOM PANEL SR PIN **LARGE RAIL** 7 **12 PCS** 16 1 SET Ø 4.9x8mm SR L = 450mm WHT **HANDLE IRON BAR** 3 PCS 2 PCS 8 17 L= 120mm Ø 9.5x289.5mm SR **HANDLE BOLT** 6 PCS 9 Ø 4x28mm SR

Z8,Z9,Z10,Z12,Z16,Z17 not included in blister packaging.



## STEP 2



COASTERFURNITURE.COM

## ITEM:800517 STEP 3





COASTERFURNITURE.COM





## ITEM: 800517 STEP 5











# ITEM:800517 STEP 7 **Q**

# x 8 **V**

**PAGE 7 OF 13** 

COASTERFURNITURE.COM

STEP 8

STEP 9

**LEFT** 





COASTERFURNITURE.COM





**PAGE 8 OF 13** 



#### **RIGHT**



# ITEM: **800517 STEP 11**













## ITEM:800517 **STEP 12** 2x4**(G**) (5)x4**9**x2 Apply glue on all wooden dowels to ensure integrity of the structure. Insert rails in outside holes for large files. Insert rails in inside holes for small files. **(F)** 12 16 (DL) 16 (DR) 0 16 (DL) (DR) **PAGE 11 OF 13** COASTERFURNITURE.COM

## STEP 13 LEFT





#### **RIGHT**















Note: Dimension tolerance ±5%