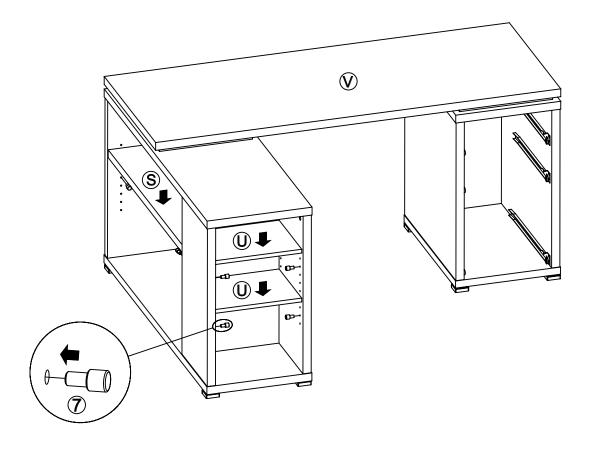

FOOT** 3 **18 PCS** 12 9 PCS Ø 7x35.5mm SR 50x50x18mm **SCREW FOR FOOT CAM LOCK 18 PCS** 13 **18 PCS** Ø 15x12mm SR Ø 5x23mm BLK **LONG SCREW SHORT BOLT 20 PCS** 4 PCS 5 14 Ø 4.3x35mm SR M6x42mm SR **LONG BOLT STICKER 14 PCS** 15 3 PCS Ø 9.5x55mm Ø 20mm FOR BOTTOM PANEL SR PIN **LARGE RAIL** 7 **12 PCS** 16 1 SET Ø 4.9x8mm SR L = 450mm WHT **HANDLE IRON BAR** 3 PCS 2 PCS 8 17 L= 120mm Ø 9.5x289.5mm SR **HANDLE BOLT** 6 PCS 9 Ø 4x28mm SR

Z8,Z9,Z10,Z12,Z16,Z17 not included in blister packaging.



## STEP 2



COASTERFURNITURE.COM

## ITEM:800517 STEP 3





COASTERFURNITURE.COM





## ITEM: 800517 STEP 5











# ITEM:800517 STEP 7 **Q**

# x 8 **V**

**PAGE 7 OF 13** 

COASTERFURNITURE.COM

STEP 8

STEP 9

**LEFT** 





COASTERFURNITURE.COM





**PAGE 8 OF 13** 



#### **RIGHT**



# ITEM: **800517 STEP 11**













## ITEM:800517 **STEP 12** 2x4**(G**) (5)x4**9**x2 Apply glue on all wooden dowels to ensure integrity of the structure. Insert rails in outside holes for large files. Insert rails in inside holes for small files. **(F)** 12 16 (DL) 16 (DR) 0 16 (DL) (DR) **PAGE 11 OF 13** COASTERFURNITURE.COM

## STEP 13 LEFT





#### **RIGHT**















Note: Dimension tolerance ±5%