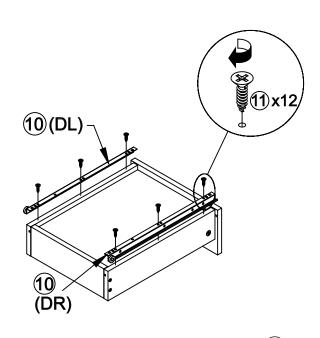

m SR 50x50x18mm **SCREW FOR FOOT CAM LOCK 18 PCS** 13 **18 PCS** Ø 15x12mm SR Ø 5x23mm BLK **LONG SCREW SHORT BOLT 20 PCS** 4 PCS 5 14 Ø 4.3x35mm SR M6x42mm SR **LONG BOLT STICKER 14 PCS** 15 3 PCS Ø 9.5x55mm Ø 20mm FOR BOTTOM PANEL SR PIN **LARGE RAIL** 7 **12 PCS** 16 1 SET Ø 4.9x8mm SR L = 450mm WHT **HANDLE IRON BAR** 3 PCS 2 PCS 8 17 L= 120mm Ø 9.5x289.5mm SR **HANDLE BOLT** 6 PCS 9 Ø 4x28mm SR

Z8,Z9,Z10,Z12,Z16,Z17 not included in blister packaging.



## STEP 2



COASTERFURNITURE.COM

## ITEM:800517 STEP 3





COASTERFURNITURE.COM





## ITEM: 800517 STEP 5











# ITEM:800517 STEP 7 **Q**

# x 8 **V**

**PAGE 7 OF 13** 

COASTERFURNITURE.COM

STEP 8

STEP 9

**LEFT** 





COASTERFURNITURE.COM





**PAGE 8 OF 13** 



#### **RIGHT**



# ITEM: **800517 STEP 11**













## ITEM:800517 **STEP 12** 2x4**(G**) (5)x4**9**x2 Apply glue on all wooden dowels to ensure integrity of the structure. Insert rails in outside holes for large files. Insert rails in inside holes for small files. **(F)** 12 16 (DL) 16 (DR) 0 16 (DL) (DR) **PAGE 11 OF 13** COASTERFURNITURE.COM

## STEP 13 LEFT





#### **RIGHT**















Note: Dimension tolerance ±5%