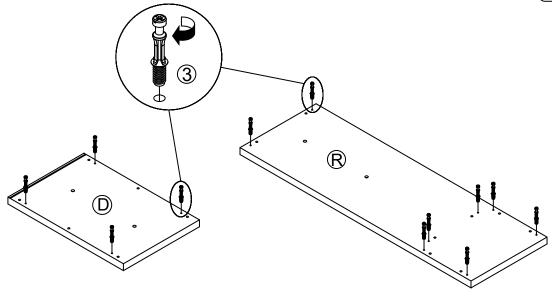

**DESCRIPTION** Q'TY NO **DESCRIPTION FIGURE** Q'TY . . . **SAMLL RAIL** CR 1 PC 10 1 GLUE 40g **2 SET** DR L = 400mm WHT DL. **WOODEN DOWEL SHORT SCREW** 2 **34 PCS** 11 **42 PCS** Ø 8x30mm Ø 3x12mm SR **CAM BOLT FOOT** 3 **18 PCS** 12 9 PCS Ø 7x35.5mm SR 50x50x18mm **SCREW FOR FOOT CAM LOCK 18 PCS** 13 **18 PCS** Ø 15x12mm SR Ø 5x23mm BLK **LONG SCREW SHORT BOLT 20 PCS** 4 PCS 5 14 Ø 4.3x35mm SR M6x42mm SR **LONG BOLT STICKER 14 PCS** 15 3 PCS Ø 9.5x55mm Ø 20mm FOR BOTTOM PANEL SR PIN **LARGE RAIL** 7 **12 PCS** 16 1 SET Ø 4.9x8mm SR L = 450mm WHT **HANDLE IRON BAR** 3 PCS 2 PCS 8 17 L= 120mm Ø 9.5x289.5mm SR **HANDLE BOLT** 6 PCS 9 Ø 4x28mm SR

Z8,Z9,Z10,Z12,Z16,Z17 not included in blister packaging.



## STEP 2



COASTERFURNITURE.COM

## ITEM:800517 STEP 3





COASTERFURNITURE.COM





## ITEM: 800517 STEP 5











# ITEM:800517 STEP 7 **Q**

# x 8 **V**

**PAGE 7 OF 13** 

COASTERFURNITURE.COM

STEP 8

STEP 9

**LEFT** 





COASTERFURNITURE.COM





**PAGE 8 OF 13** 



#### **RIGHT**



# ITEM: **800517 STEP 11**













## ITEM:800517 **STEP 12** 2x4**(G**) (5)x4**9**x2 Apply glue on all wooden dowels to ensure integrity of the structure. Insert rails in outside holes for large files. Insert rails in inside holes for small files. **(F)** 12 16 (DL) 16 (DR) 0 16 (DL) (DR) **PAGE 11 OF 13** COASTERFURNITURE.COM

## STEP 13 LEFT





#### **RIGHT**















Note: Dimension tolerance ±5%