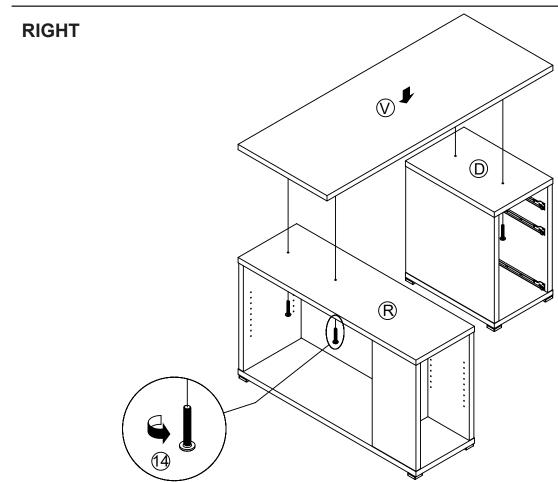

PCS** Ø 8x30mm Ø 3x12mm SR **CAM BOLT FOOT** 3 **18 PCS** 12 9 PCS Ø 7x35.5mm SR 50x50x18mm **SCREW FOR FOOT CAM LOCK 18 PCS** 13 **18 PCS** Ø 15x12mm SR Ø 5x23mm BLK **LONG SCREW SHORT BOLT 20 PCS** 4 PCS 5 14 Ø 4.3x35mm SR M6x42mm SR **LONG BOLT STICKER 14 PCS** 15 3 PCS Ø 9.5x55mm Ø 20mm FOR BOTTOM PANEL SR PIN **LARGE RAIL** 7 **12 PCS** 16 1 SET Ø 4.9x8mm SR L = 450mm WHT **HANDLE IRON BAR** 3 PCS 2 PCS 8 17 L= 120mm Ø 9.5x289.5mm SR **HANDLE BOLT** 6 PCS 9 Ø 4x28mm SR

Z8,Z9,Z10,Z12,Z16,Z17 not included in blister packaging.



## STEP 2



COASTERFURNITURE.COM

## ITEM:800517 STEP 3





COASTERFURNITURE.COM





## ITEM: 800517 STEP 5











# ITEM:800517 STEP 7 **Q**

# x 8 **V**

**PAGE 7 OF 13** 

COASTERFURNITURE.COM

STEP 8

STEP 9

**LEFT** 





COASTERFURNITURE.COM





**PAGE 8 OF 13** 



#### **RIGHT**



# ITEM: **800517 STEP 11**













## ITEM:800517 **STEP 12** 2x4**(G**) (5)x4**9**x2 Apply glue on all wooden dowels to ensure integrity of the structure. Insert rails in outside holes for large files. Insert rails in inside holes for small files. **(F)** 12 16 (DL) 16 (DR) 0 16 (DL) (DR) **PAGE 11 OF 13** COASTERFURNITURE.COM

## STEP 13 LEFT





#### **RIGHT**















Note: Dimension tolerance ±5%