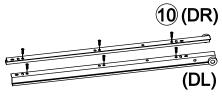

## ITEM:800517 **STEP 12** 2x4**(G**) (5)x4**9**x2 Apply glue on all wooden dowels to ensure integrity of the structure. Insert rails in outside holes for large files. Insert rails in inside holes for small files. **(F)** 12 16 (DL) 16 (DR) 0 16 (DL) (DR) **PAGE 11 OF 13** COASTERFURNITURE.COM