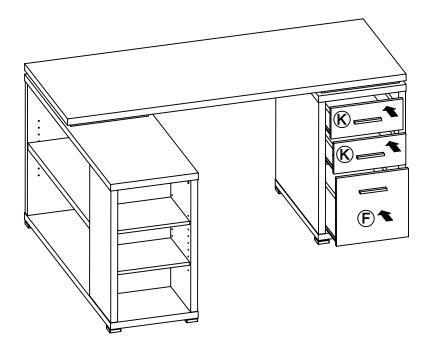

17 L= 120mm Ø 9.5x289.5mm SR **HANDLE BOLT** 6 PCS 9 Ø 4x28mm SR

Z8,Z9,Z10,Z12,Z16,Z17 not included in blister packaging.



## STEP 2



COASTERFURNITURE.COM

## ITEM:800517 STEP 3





COASTERFURNITURE.COM





## ITEM: 800517 STEP 5











# ITEM:800517 STEP 7 **Q**

# x 8 **V**

**PAGE 7 OF 13** 

COASTERFURNITURE.COM

STEP 8

STEP 9

**LEFT** 





COASTERFURNITURE.COM





**PAGE 8 OF 13** 



#### **RIGHT**



# ITEM: **800517 STEP 11**













## ITEM:800517 **STEP 12** 2x4**(G**) (5)x4**9**x2 Apply glue on all wooden dowels to ensure integrity of the structure. Insert rails in outside holes for large files. Insert rails in inside holes for small files. **(F)** 12 16 (DL) 16 (DR) 0 16 (DL) (DR) **PAGE 11 OF 13** COASTERFURNITURE.COM

## STEP 13 LEFT





#### **RIGHT**















Note: Dimension tolerance ±5%