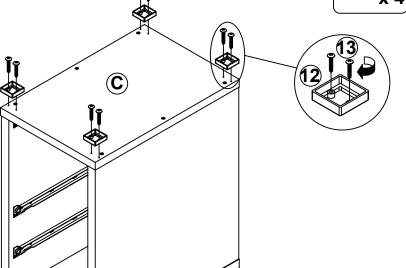

ION FIGURE** Q'TY . . . **SAMLL RAIL** CR 1 PC 10 1 GLUE 40g **2 SET** DR L = 400mm WHT DL. **WOODEN DOWEL SHORT SCREW** 2 **34 PCS** 11 **42 PCS** Ø 8x30mm Ø 3x12mm SR **CAM BOLT FOOT** 3 **18 PCS** 12 9 PCS Ø 7x35.5mm SR 50x50x18mm **SCREW FOR FOOT CAM LOCK 18 PCS** 13 **18 PCS** Ø 15x12mm SR Ø 5x23mm BLK **LONG SCREW SHORT BOLT 20 PCS** 4 PCS 5 14 Ø 4.3x35mm SR M6x42mm SR **LONG BOLT STICKER 14 PCS** 15 3 PCS Ø 9.5x55mm Ø 20mm FOR BOTTOM PANEL SR PIN **LARGE RAIL** 7 **12 PCS** 16 1 SET Ø 4.9x8mm SR L = 450mm WHT **HANDLE IRON BAR** 3 PCS 2 PCS 8 17 L= 120mm Ø 9.5x289.5mm SR **HANDLE BOLT** 6 PCS 9 Ø 4x28mm SR

Z8,Z9,Z10,Z12,Z16,Z17 not included in blister packaging.



## STEP 2



COASTERFURNITURE.COM

## ITEM:800517 STEP 3





COASTERFURNITURE.COM





## ITEM: 800517 STEP 5











# ITEM:800517 STEP 7 **Q**

# x 8 **V**

**PAGE 7 OF 13** 

COASTERFURNITURE.COM

STEP 8

STEP 9

**LEFT** 





COASTERFURNITURE.COM





**PAGE 8 OF 13** 



#### **RIGHT**



# ITEM: **800517 STEP 11**













## ITEM:800517 **STEP 12** 2x4**(G**) (5)x4**9**x2 Apply glue on all wooden dowels to ensure integrity of the structure. Insert rails in outside holes for large files. Insert rails in inside holes for small files. **(F)** 12 16 (DL) 16 (DR) 0 16 (DL) (DR) **PAGE 11 OF 13** COASTERFURNITURE.COM

## STEP 13 LEFT





#### **RIGHT**















Note: Dimension tolerance ±5%