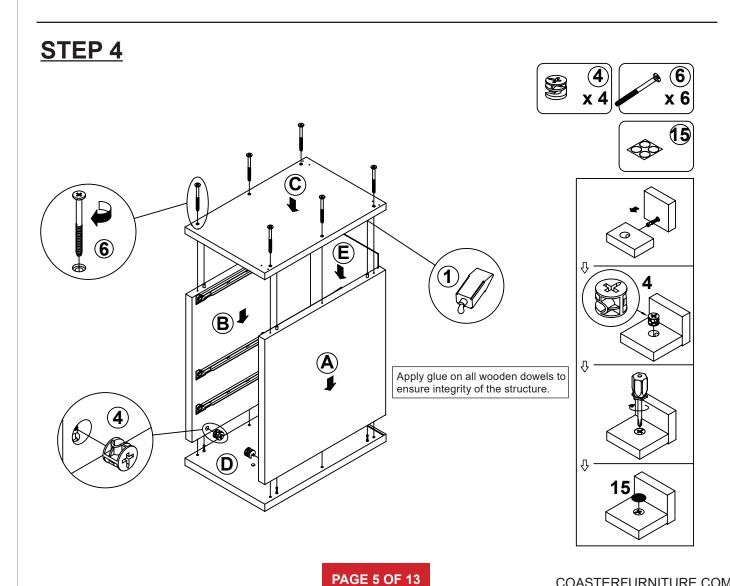

DESCRIPTION** Q'TY NO **DESCRIPTION FIGURE** Q'TY . . . **SAMLL RAIL** CR 1 PC 10 1 GLUE 40g **2 SET** DR L = 400mm WHT DL. **WOODEN DOWEL SHORT SCREW** 2 **34 PCS** 11 **42 PCS** Ø 8x30mm Ø 3x12mm SR **CAM BOLT FOOT** 3 **18 PCS** 12 9 PCS Ø 7x35.5mm SR 50x50x18mm **SCREW FOR FOOT CAM LOCK 18 PCS** 13 **18 PCS** Ø 15x12mm SR Ø 5x23mm BLK **LONG SCREW SHORT BOLT 20 PCS** 4 PCS 5 14 Ø 4.3x35mm SR M6x42mm SR **LONG BOLT STICKER 14 PCS** 15 3 PCS Ø 9.5x55mm Ø 20mm FOR BOTTOM PANEL SR PIN **LARGE RAIL** 7 **12 PCS** 16 1 SET Ø 4.9x8mm SR L = 450mm WHT **HANDLE IRON BAR** 3 PCS 2 PCS 8 17 L= 120mm Ø 9.5x289.5mm SR **HANDLE BOLT** 6 PCS 9 Ø 4x28mm SR

Z8,Z9,Z10,Z12,Z16,Z17 not included in blister packaging.



## STEP 2



COASTERFURNITURE.COM

## ITEM:800517 STEP 3





COASTERFURNITURE.COM





## ITEM: 800517 STEP 5











# ITEM:800517 STEP 7 **Q**

# x 8 **V**

**PAGE 7 OF 13** 

COASTERFURNITURE.COM

STEP 8

STEP 9

**LEFT** 





COASTERFURNITURE.COM





**PAGE 8 OF 13** 



#### **RIGHT**



# ITEM: **800517 STEP 11**













## ITEM:800517 **STEP 12** 2x4**(G**) (5)x4**9**x2 Apply glue on all wooden dowels to ensure integrity of the structure. Insert rails in outside holes for large files. Insert rails in inside holes for small files. **(F)** 12 16 (DL) 16 (DR) 0 16 (DL) (DR) **PAGE 11 OF 13** COASTERFURNITURE.COM

## STEP 13 LEFT





#### **RIGHT**















Note: Dimension tolerance ±5%