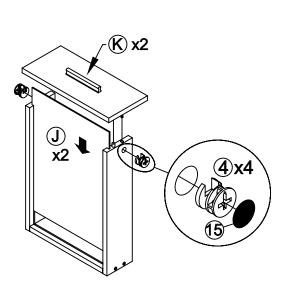

5mm SR 50x50x18mm **SCREW FOR FOOT CAM LOCK 18 PCS** 13 **18 PCS** Ø 15x12mm SR Ø 5x23mm BLK **LONG SCREW SHORT BOLT 20 PCS** 4 PCS 5 14 Ø 4.3x35mm SR M6x42mm SR **LONG BOLT STICKER 14 PCS** 15 3 PCS Ø 9.5x55mm Ø 20mm FOR BOTTOM PANEL SR PIN **LARGE RAIL** 7 **12 PCS** 16 1 SET Ø 4.9x8mm SR L = 450mm WHT **HANDLE IRON BAR** 3 PCS 2 PCS 8 17 L= 120mm Ø 9.5x289.5mm SR **HANDLE BOLT** 6 PCS 9 Ø 4x28mm SR

Z8,Z9,Z10,Z12,Z16,Z17 not included in blister packaging.



## STEP 2



COASTERFURNITURE.COM

## ITEM:800517 STEP 3





COASTERFURNITURE.COM





## ITEM: 800517 STEP 5











# ITEM:800517 STEP 7 **Q**

# x 8 **V**

**PAGE 7 OF 13** 

COASTERFURNITURE.COM

STEP 8

STEP 9

**LEFT** 





COASTERFURNITURE.COM





**PAGE 8 OF 13** 



#### **RIGHT**



# ITEM: **800517 STEP 11**













## ITEM:800517 **STEP 12** 2x4**(G**) (5)x4**9**x2 Apply glue on all wooden dowels to ensure integrity of the structure. Insert rails in outside holes for large files. Insert rails in inside holes for small files. **(F)** 12 16 (DL) 16 (DR) 0 16 (DL) (DR) **PAGE 11 OF 13** COASTERFURNITURE.COM

## STEP 13 LEFT





#### **RIGHT**















Note: Dimension tolerance ±5%