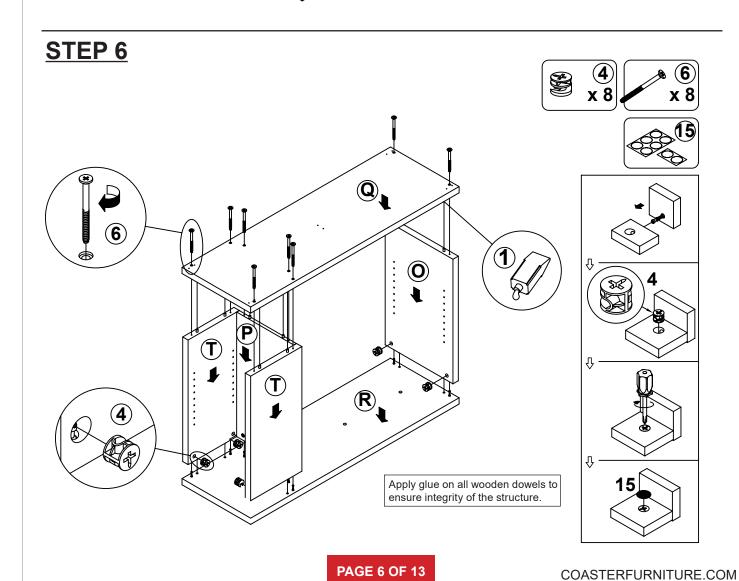

N FIGURE** Q'TY . . . **SAMLL RAIL** CR 1 PC 10 1 GLUE 40g **2 SET** DR L = 400mm WHT DL. **WOODEN DOWEL SHORT SCREW** 2 **34 PCS** 11 **42 PCS** Ø 8x30mm Ø 3x12mm SR **CAM BOLT FOOT** 3 **18 PCS** 12 9 PCS Ø 7x35.5mm SR 50x50x18mm **SCREW FOR FOOT CAM LOCK 18 PCS** 13 **18 PCS** Ø 15x12mm SR Ø 5x23mm BLK **LONG SCREW SHORT BOLT 20 PCS** 4 PCS 5 14 Ø 4.3x35mm SR M6x42mm SR **LONG BOLT STICKER 14 PCS** 15 3 PCS Ø 9.5x55mm Ø 20mm FOR BOTTOM PANEL SR PIN **LARGE RAIL** 7 **12 PCS** 16 1 SET Ø 4.9x8mm SR L = 450mm WHT **HANDLE IRON BAR** 3 PCS 2 PCS 8 17 L= 120mm Ø 9.5x289.5mm SR **HANDLE BOLT** 6 PCS 9 Ø 4x28mm SR

Z8,Z9,Z10,Z12,Z16,Z17 not included in blister packaging.



## STEP 2



COASTERFURNITURE.COM

## ITEM:800517 STEP 3





COASTERFURNITURE.COM





## ITEM: 800517 STEP 5











# ITEM:800517 STEP 7 **Q**

# x 8 **V**

**PAGE 7 OF 13** 

COASTERFURNITURE.COM

STEP 8

STEP 9

**LEFT** 





COASTERFURNITURE.COM





**PAGE 8 OF 13** 



#### **RIGHT**



# ITEM: **800517 STEP 11**













## ITEM:800517 **STEP 12** 2x4**(G**) (5)x4**9**x2 Apply glue on all wooden dowels to ensure integrity of the structure. Insert rails in outside holes for large files. Insert rails in inside holes for small files. **(F)** 12 16 (DL) 16 (DR) 0 16 (DL) (DR) **PAGE 11 OF 13** COASTERFURNITURE.COM

## STEP 13 LEFT





#### **RIGHT**















Note: Dimension tolerance ±5%