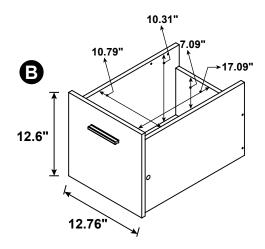

### PARTS IDENTIFICATION

| A | LARGE LEFT SIDE<br>PANEL           |            | 1 PC | I | LARGE RIGHT<br>DRAWER SIDE<br>PANEL |            | 1 PC  |
|---|------------------------------------|------------|------|---|-------------------------------------|------------|-------|
| В | LARGE RIGHT<br>SIDE PANEL          |            | 1 PC | J | SMALL DRAWER<br>BOTTOM PANEL        | $\Diamond$ | 2 PCS |
| С | SMALL BOTTOM<br>PANEL              |            | 1 PC | K | SMALL DRAWER<br>FRONT PANEL         |            | 2 PCS |
| D | TOP DRAWER<br>PANEL                |            | 1 PC | L | SMALL DRAWER<br>BACK PANEL          |            | 2 PCS |
| E | BACK PANEL                         | $\Diamond$ | 1 PC | M | SMALL LEFT<br>DRAWER SIDE<br>PANEL  |            | 2 PCS |
| F | LARGE DRAWER<br>FRONT PANEL        |            | 1 PC | N | SMALL RIGHT<br>DRAWER SIDE<br>PANEL |            | 2 PCS |
| G | LARGE DRAWER<br>BACK PANEL         | $\Diamond$ | 1 PC | 0 | SMALL LEFT SIDE<br>PANEL            |            | 1 PC  |
| н | LARGE LEFT<br>DRAWER SIDE<br>PANEL | $\Diamond$ | 1 PC | P | SMALL RIGHT<br>SIDE PANEL           |            | 1 PC  |