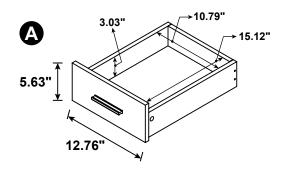

### PARTS IDENTIFICATION

| A | LARGE LEFT SIDE<br>PANEL           |            | 1 PC | I | LARGE RIGHT<br>DRAWER SIDE<br>PANEL |            | 1 PC  |
|---|------------------------------------|------------|------|---|-------------------------------------|------------|-------|
| В | LARGE RIGHT<br>SIDE PANEL          |            | 1 PC | J | SMALL DRAWER<br>BOTTOM PANEL        | $\Diamond$ | 2 PCS |
| С | SMALL BOTTOM<br>PANEL              |            | 1 PC | K | SMALL DRAWER<br>FRONT PANEL         |            | 2 PCS |
| D | TOP DRAWER<br>PANEL                |            | 1 PC | L | SMALL DRAWER<br>BACK PANEL          |            | 2 PCS |
| E | BACK PANEL                         | $\Diamond$ | 1 PC | M | SMALL LEFT<br>DRAWER SIDE<br>PANEL  |            | 2 PCS |
| F | LARGE DRAWER<br>FRONT PANEL        |            | 1 PC | N | SMALL RIGHT<br>DRAWER SIDE<br>PANEL |            | 2 PCS |
| G | LARGE DRAWER<br>BACK PANEL         | $\Diamond$ | 1 PC | 0 | SMALL LEFT SIDE<br>PANEL            |            | 1 PC  |
| н | LARGE LEFT<br>DRAWER SIDE<br>PANEL | $\Diamond$ | 1 PC | P | SMALL RIGHT<br>SIDE PANEL           |            | 1 PC  |