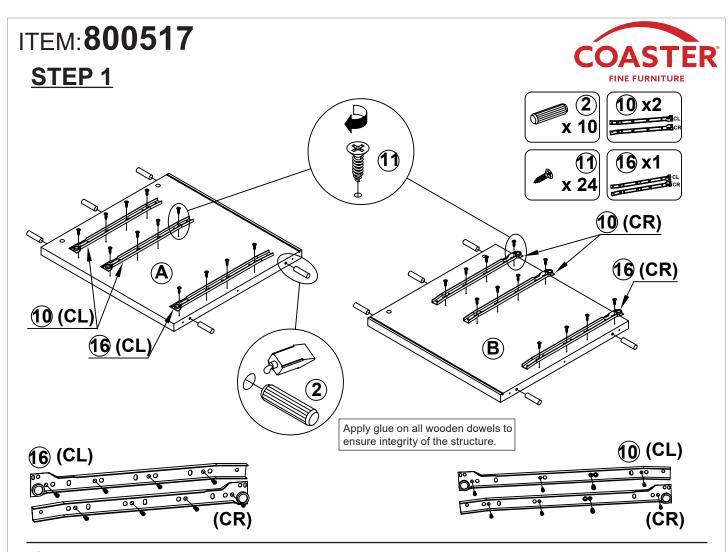

### **ASSEMBLY INSTRUCTIONS**

#### **ASSEMBLY TIPS:**

Remove hardware from box and sort by size.
 Please check to see that all hardware and parts are present prior to start of assembly.
 Please follow attached instructions in the same sequence as numbered to assure fast & easy assembly.