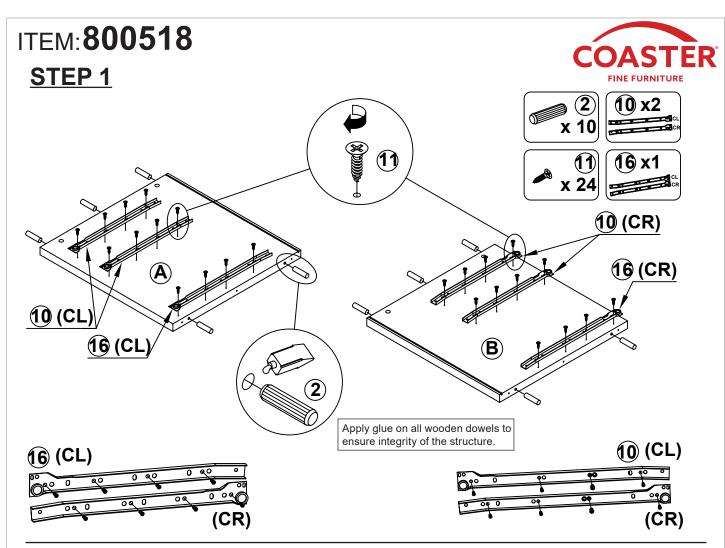

ER PANEL** 2 PCS **B1** 1 PC **BOTTOM PANEL** HARDWARE IDENTIFICATION Z **FIGURE** NO **DESCRIPTION** Q'TY NO **DESCRIPTION FIGURE** Q'TY . . . **SAMLL RAIL** CR 1 PC 10 1 GLUE 40g **2 SET** DR L = 400mm WHT DL. **WOODEN DOWEL SHORT SCREW** 2 **34 PCS** 11 **42 PCS** Ø 8x30mm Ø 3x12mm SR **CAM BOLT FOOT** 3 **18 PCS** 12 9 PCS Ø 7x35.5mm SR 50x50x18mm **SCREW FOR FOOT CAM LOCK 18 PCS** 13 **18 PCS** Ø 15x12mm SR Ø 5x23mm BLK **LONG SCREW SHORT BOLT 20 PCS** 4 PCS 5 14 Ø 4.3x35mm SR M6x42mm SR **LONG BOLT STICKER 14 PCS** 15 3 PCS Ø 9.5x55mm Ø 20mm FOR BOTTOM PANEL SR PIN **LARGE RAIL** 7 **12 PCS** 16 1 SET Ø 4.9x8mm SR L = 450mm WHT **HANDLE IRON BAR** 3 PCS 2 PCS 8 17 L= 120mm Ø 9.5x289.5mm SR **HANDLE BOLT** 6 PCS 9 Ø 4x28mm SR

Z8,Z9,Z10,Z12,Z16,Z17 not included in blister packaging.



# STEP 2



**PAGE 4 OF 13** 

COASTERFURNITURE.COM

# ITEM: **800518 STEP 3**









# ITEM: 800518 STEP 5











# ITEM:800518 STEP 7 FINE FURNITURE (3) (3) (3) (4) (5) (6) (7) (7) (7) (8) (9) (9) (10) (10) (10) (10) (10) (10) (10) (10) (10) (10) (10) (10) (10) (10) (10) (10) (10) (10) (10) (10) (10) (10) (10) (10) (10) (10) (10) (10) (10) (10) (10) (10) (10) (10) (10) (10) (10) (10) (10) (10) (10) (10) (10) (10) (10) (10) (10) (10) (10) (10) (10) (10) (10) (10) (10) (10) (10) (10) (10) (10) (10) (10) (10) (10) (10) (10) (10) (10) (10) (10) (10) (10) (10) (10) (10) (10) (10) (10) (10) (10) (10) (10) (10) (10) (10) (10) (10) (10) (10) (10) (10) (10) (10) (10) (10) (10) (10) (10) (10) (10) (10) (10) (10) (10) (10) (10) (10) (10) (10) (10) (10) (10) (10) (10) (10) (10) (10) (10) (10