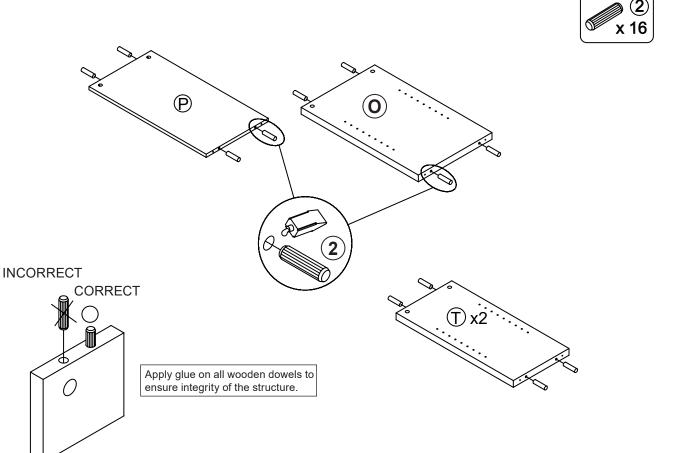

PCS **B1** 1 PC **BOTTOM PANEL** HARDWARE IDENTIFICATION Z **FIGURE** NO **DESCRIPTION** Q'TY NO **DESCRIPTION FIGURE** Q'TY . . . **SAMLL RAIL** CR 1 PC 10 1 GLUE 40g **2 SET** DR L = 400mm WHT DL. **WOODEN DOWEL SHORT SCREW** 2 **34 PCS** 11 **42 PCS** Ø 8x30mm Ø 3x12mm SR **CAM BOLT FOOT** 3 **18 PCS** 12 9 PCS Ø 7x35.5mm SR 50x50x18mm **SCREW FOR FOOT CAM LOCK 18 PCS** 13 **18 PCS** Ø 15x12mm SR Ø 5x23mm BLK **LONG SCREW SHORT BOLT 20 PCS** 4 PCS 5 14 Ø 4.3x35mm SR M6x42mm SR **LONG BOLT STICKER 14 PCS** 15 3 PCS Ø 9.5x55mm Ø 20mm FOR BOTTOM PANEL SR PIN **LARGE RAIL** 7 **12 PCS** 16 1 SET Ø 4.9x8mm SR L = 450mm WHT **HANDLE IRON BAR** 3 PCS 2 PCS 8 17 L= 120mm Ø 9.5x289.5mm SR **HANDLE BOLT** 6 PCS 9 Ø 4x28mm SR

Z8,Z9,Z10,Z12,Z16,Z17 not included in blister packaging.



# STEP 2



**PAGE 4 OF 13** 

COASTERFURNITURE.COM

# ITEM: **800518 STEP 3**









# ITEM: 800518 STEP 5











# ITEM:800518 STEP 7 FINE FURNITURE (3) (3) (3) (4) (5) (6) (7) (7) (7) (8) (9) (9) (10) (10) (10) (10) (10) (10) (10) (10) (10) (10) (10) (10) (10) (10) (10) (10) (10) (10) (10) (10) (10) (10) (10) (10) (10) (10) (10) (10) (10) (10) (10) (10) (10) (10) (10) (10) (10) (10) (10) (10) (10) (10) (10) (10) (10) (10) (10) (10) (10) (10) (10) (10) (10) (10) (10) (10) (10) (10) (10) (10) (10) (10) (10) (10) (10) (10) (10) (10) (10) (10) (10) (10) (10) (10) (10) (10) (10) (10) (10) (10) (10) (10) (10) (10) (10) (10) (10) (10) (10) (10) (10) (10) (10) (10) (10) (10) (10) (10) (10) (10) (10) (10) (10) (10) (10) (10) (10) (10) (10) (10) (10) (10) (10) (10) (10) (10) (10) (10) (10) (10) (10)