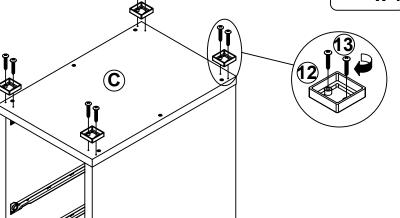

TION FIGURE** Q'TY . . . **SAMLL RAIL** CR 1 PC 10 1 GLUE 40g **2 SET** DR L = 400mm WHT DL. **WOODEN DOWEL SHORT SCREW** 2 **34 PCS** 11 **42 PCS** Ø 8x30mm Ø 3x12mm SR **CAM BOLT FOOT** 3 **18 PCS** 12 9 PCS Ø 7x35.5mm SR 50x50x18mm **SCREW FOR FOOT CAM LOCK 18 PCS** 13 **18 PCS** Ø 15x12mm SR Ø 5x23mm BLK **LONG SCREW SHORT BOLT 20 PCS** 4 PCS 5 14 Ø 4.3x35mm SR M6x42mm SR **LONG BOLT STICKER 14 PCS** 15 3 PCS Ø 9.5x55mm Ø 20mm FOR BOTTOM PANEL SR PIN **LARGE RAIL** 7 **12 PCS** 16 1 SET Ø 4.9x8mm SR L = 450mm WHT **HANDLE IRON BAR** 3 PCS 2 PCS 8 17 L= 120mm Ø 9.5x289.5mm SR **HANDLE BOLT** 6 PCS 9 Ø 4x28mm SR

Z8,Z9,Z10,Z12,Z16,Z17 not included in blister packaging.



# STEP 2



**PAGE 4 OF 13** 

COASTERFURNITURE.COM

# ITEM: **800518 STEP 3**









# ITEM: 800518 STEP 5











# ITEM:800518 STEP 7 FINE FURNITURE (3) (3) (3) (4) (5) (6) (7) (7) (7) (8) (9) (9) (10) (10) (10) (10) (10) (10) (10) (10) (10) (10) (10) (10) (10) (10) (10) (10) (10) (10) (10) (10) (10) (10) (10) (10) (10) (10) (10) (10) (10) (10) (10) (10) (10) (10) (10) (10) (10) (10) (10) (10) (10) (10) (10) (10) (10) (10) (10) (10) (10) (10) (10) (10) (10) (10) (10) (10) (10) (10) (10) (10) (10) (10) (10) (10) (10) (10) (10) (10) (10) (10) (10) (10) (10) (10) (10) (10) (10) (10) (10) (10) (10) (10) (10) (10) (10) (10) (10) (10) (10) (10) (10) (10) (10) (10) (10) (10) (10) (10) (10) (10) (10) (10) (10) (10) (10) (10) (10) (10) (10) (10) (10) (10) (10) (10) (10) (10) (10) (10) (10) (10) (10) (10) (10) (10) (10) (10) (10) (10) (10) (10) (10) (10) (10) (10) (10) (10) (10) (10) (10) (10) (10) (10) (1