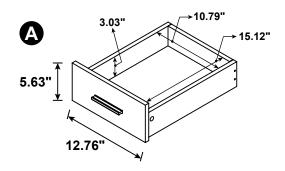

# PARTS IDENTIFICATION

| A | LARGE LEFT SIDE<br>PANEL           |            | 1 PC | ı | LARGE RIGHT<br>DRAWER SIDE<br>PANEL |            | 1 PC  |
|---|------------------------------------|------------|------|---|-------------------------------------|------------|-------|
| В | LARGE RIGHT<br>SIDE PANEL          |            | 1 PC | J | SMALL DRAWER<br>BOTTOM PANEL        | $\Diamond$ | 2 PCS |
| С | SMALL BOTTOM<br>PANEL              |            | 1 PC | K | SMALL DRAWER<br>FRONT PANEL         |            | 2 PCS |
| D | TOP DRAWER<br>PANEL                |            | 1 PC | L | SMALL DRAWER<br>BACK PANEL          |            | 2 PCS |
| E | BACK PANEL                         | $\Diamond$ | 1 PC | M | SMALL LEFT<br>DRAWER SIDE<br>PANEL  |            | 2 PCS |
| F | LARGE DRAWER<br>FRONT PANEL        |            | 1 PC | N | SMALL RIGHT<br>DRAWER SIDE<br>PANEL |            | 2 PCS |
| G | LARGE DRAWER<br>BACK PANEL         | $\Diamond$ | 1 PC | 0 | SMALL LEFT SIDE<br>PANEL            |            | 1 PC  |
| Н | LARGE LEFT<br>DRAWER SIDE<br>PANEL | $\Diamond$ | 1 PC | P | SMALL RIGHT<br>SIDE PANEL           |            | 1 PC  |