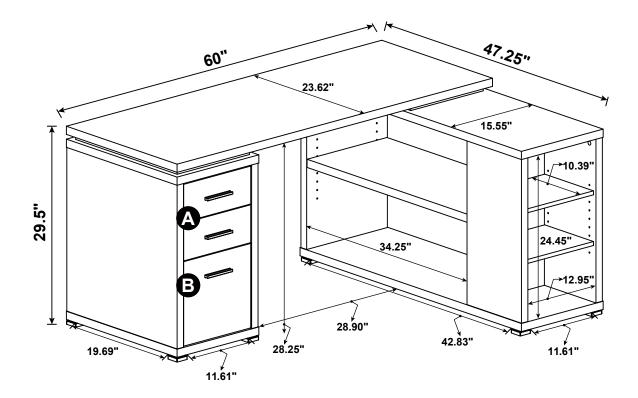

(10) (10) (10) (10) (10) (10) (10) (10) (10) (10) (10) (10) (10) (10) (10) (10) (10) (10) (10) (10) (10) (10) (10) (10) (10) (10) (10) (10) (10) (10) (10) (10) (10) (10) (10) (10) (10) (10) (10) (10) (10) (10) (10) (10) (10) (10) (10) (10) (10) (10) (10) (10) (10) (10) (10) (10) (10) (10)



**PAGE 7 OF 13** 

COASTERFURNITURE.COM

STEP 9

**LEFT** 





COASTERFURNITURE.COM





**PAGE 8 OF 13** 



# **RIGHT**



# ITEM: **800518 STEP 11**













# ITEM:800518 **STEP 12** 2x4**(G**) (5)x4**9**x2 Apply glue on all wooden dowels to ensure integrity of the structure. Insert rails in outside holes for large files. Insert rails in inside holes for small files. **(F)** 12 16 (DL) 16 (DR) 0 **16 (DL)** (DR) **PAGE 11 OF 13** COASTERFURNITURE.COM

# STEP 13 LEFT





# **RIGHT**















Note: Dimension tolerance ±5%