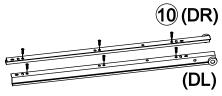

# ITEM:800518 **STEP 12** 2x4**(G**) (5)x4**9**x2 Apply glue on all wooden dowels to ensure integrity of the structure. Insert rails in outside holes for large files. Insert rails in inside holes for small files. **(F)** 12 16 (DL) 16 (DR) 0 **16 (DL)** (DR) **PAGE 11 OF 13** COASTERFURNITURE.COM