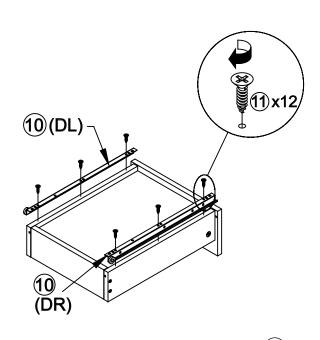

# ITEM:800518 **STEP 12** 2x4**(G**) (5)x4**9**x2 Apply glue on all wooden dowels to ensure integrity of the structure. Insert rails in outside holes for large files. Insert rails in inside holes for small files. **(F)** 12 16 (DL) 16 (DR) 0 **16 (DL)** (DR) **PAGE 11 OF 13** COASTERFURNITURE.COM