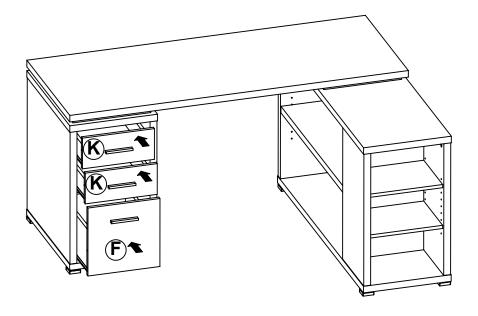

10) (10) (10) (10) (10) (10) (10) (10) (10) (10) (10) (10) (10) (10) (10) (10) (10) (10) (10) (10) (10) (10) (10) (10) (10) (10) (10) (10) (10) (10) (10) (10) (10) (10) (10) (10) (10) (10) (10) (10) (10) (10) (10) (10) (10) (10) (10) (10) (10) (10) (10) (10) (10) (10) (10) (10) (10) (10) (10) (10) (10) (10) (10)



**PAGE 7 OF 13** 

COASTERFURNITURE.COM

STEP 9

**LEFT** 





COASTERFURNITURE.COM





**PAGE 8 OF 13** 



# **RIGHT**



# ITEM: **800518 STEP 11**













# ITEM:800518 **STEP 12** 2x4**(G**) (5)x4**9**x2 Apply glue on all wooden dowels to ensure integrity of the structure. Insert rails in outside holes for large files. Insert rails in inside holes for small files. **(F)** 12 16 (DL) 16 (DR) 0 **16 (DL)** (DR) **PAGE 11 OF 13** COASTERFURNITURE.COM

# STEP 13 LEFT





# **RIGHT**















Note: Dimension tolerance ±5%