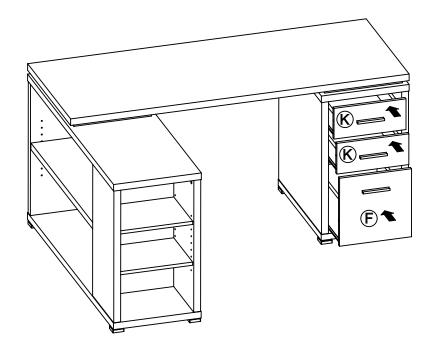

10) (10) (10) (10) (10) (10) (10) (10) (10) (10) (10) (10) (10) (10) (10) (10) (10) (10) (10) (10) (10) (10) (10) (10) (10) (10) (10) (10) (10) (10) (10) (10) (10) (10) (10) (10) (10) (10) (10) (10) (10) (10) (10) (10) (10) (10) (10) (10) (10) (10) (10) (10) (10) (10) (10) (10) (10) (10) (10) (10)



**PAGE 7 OF 13** 

COASTERFURNITURE.COM

STEP 9

**LEFT** 





COASTERFURNITURE.COM





**PAGE 8 OF 13** 



# **RIGHT**



# ITEM: **800518 STEP 11**













# ITEM:800518 **STEP 12** 2x4**(G**) (5)x4**9**x2 Apply glue on all wooden dowels to ensure integrity of the structure. Insert rails in outside holes for large files. Insert rails in inside holes for small files. **(F)** 12 16 (DL) 16 (DR) 0 **16 (DL)** (DR) **PAGE 11 OF 13** COASTERFURNITURE.COM

# STEP 13 LEFT





# **RIGHT**















Note: Dimension tolerance ±5%