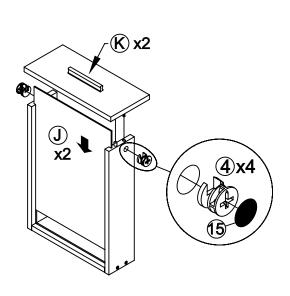

# ITEM:800518 STEP 7 FINE FURNITURE (3) (3) (3) (4) (5) (6) (7) (7) (7) (8) (9) (9) (10) (10) (10) (10) (10) (10) (10) (10) (10) (10) (10) (10) (10) (10) (10) (10) (10) (10) (10) (10) (10) (10) (10) (10) (10) (10) (10) (10) (10) (10) (10) (10) (10) (10) (10) (10) (10) (10) (10) (10) (10) (10) (10) (10) (10) (10) (10) (10) (10) (10) (10) (10) (10) (10) (10) (10) (10) (10) (10) (10) (10) (10) (10) (10) (10) (10) (10) (10) (10) (10) (10) (10) (10) (10) (10) (10) (10) (10) (10) (10) (10) (10) (10) (10) (10) (10) (10) (10) (10) (10) (10) (10) (10) (10) (10) (10) (10) (10) (10) (10) (10) (10) (10) (10) (10) (10) (10) (10) (10) (10) (10) (10) (10) (10) (10) (10) (10) (10) (10) (10) (10) (10) (10) (10) (10) (10) (10) (10) (10) (10) (10) (10) (10) (10) (10) (10) (10) (10) (10) (10) (10) (10) (10) (10) (10) (10) (10) (10) (10) (10) (10) (10) (10) (10) (10) (10) (10) (10) (10) (10) (10) (10) (10) (10) (10) (10) (10) (10) (10) (10) (10) (10) (10) (10) (10) (10) (10) (10) (10) (10) (10) (10) (10) (10) (10) (10) (10) (10) (10) (10) (10) (10) (10) (10) (10) (10) (10) (10) (10) (10) (10) (10) (10) (10) (10) (10) (10) (10) (10) (10) (10) (10) (10) (10) (10) (10) (10) (10) (10) (10) (10) (10) (10) (10) (10) (10) (10) (10) (10) (10) (10) (10) (10) (10) (10) (10) (10) (10) (10) (10) (10) (10) (10) (10) (10) (10) (10) (10) (10) (10) (10) (10) (10) (10) (10) (10) (10) (10) (10) (10) (10) (10) (10) (10) (10) (10) (10) (10) (10) (10) (10) (10) (10) (10) (10) (10) (10) (10) (10) (10) (10) (10) (10) (10) (10) (10) (10) (10) (10) (10) (10) (10) (10) (10) (10) (10) (10) (10) (10) (10) (10) (10) (10) (10) (10) (10) (10) (10) (10) (10) (10) (10) (10) (10) (10) (10) (10) (10) (10) (10) (10) (10) (10) (10) (10)