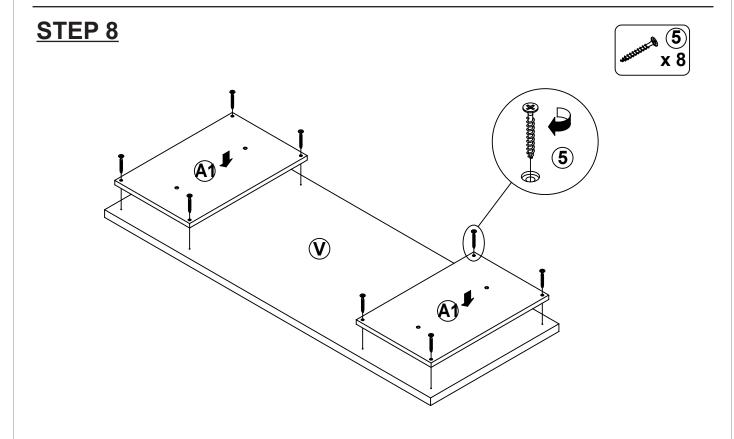

# ITEM:800518 STEP 7 FINE FURNITURE (3) (3) (3) (4) (5) (6) (7) (7) (7) (8) (9) (9) (10) (10) (10) (10) (10) (10) (10) (10) (10) (10) (10) (10) (10) (10) (10) (10) (10) (10) (10) (10) (10) (10) (10) (10) (10) (10) (10) (10) (10) (10) (10) (10) (10) (10) (10) (10) (10) (10) (10) (10) (10) (10) (10) (10) (10) (10) (10) (10) (10) (10) (10) (10) (10) (10) (10) (10) (10) (10) (10) (10) (10) (10) (10) (10) (10) (10) (10) (10) (10) (10) (10) (10) (10) (10) (10) (10) (10) (10) (10) (10) (10) (10) (10) (10) (10) (10) (10) (10) (10) (10) (10) (10) (10) (10) (10) (10) (10) (10) (10) (10) (10) (10) (10) (10) (10) (10) (10) (10) (10) (10) (10) (10) (10) (10) (10) (10) (10) (10) (10) (10) (10) (10) (10) (10) (10) (10) (10) (10) (10) (10) (10) (10) (10) (10) (10) (10) (10) (10) (10) (10) (10) (10) (10) (10) (10) (10) (10) (10) (10) (10) (10) (10) (10) (10) (10) (10) (10) (10) (10) (10) (10) (10) (10) (10) (10) (10) (10) (10) (10) (10) (10) (10) (10) (10) (10) (10) (10) (10) (10) (10) (10) (10) (10) (10) (10) (10) (10) (10) (10) (10) (10) (10) (10) (10) (10) (10) (10) (10) (10) (10) (10) (10) (10) (10) (10) (10) (10) (10) (10) (10) (10) (10) (10) (10) (10) (10) (10) (10) (10) (10) (10) (10) (10) (10) (10) (10) (10) (10) (10) (10) (10) (10) (10) (10) (10) (10) (10) (10) (10) (10) (10) (10) (10) (10) (10) (10) (10) (10) (10) (10) (10) (10) (10) (10) (10) (10) (10) (10) (10) (10) (10) (10) (10) (10) (10) (10) (10) (10) (10) (10) (10) (10) (10) (10) (10) (10) (10) (10) (10) (10) (10) (10) (10) (10) (10) (10) (10) (10) (10) (10) (10) (10) (10) (10) (10) (10) (10) (10) (10) (10) (10) (10) (10) (10) (10) (10) (10) (10) (10) (10) (10) (10) (10) (10) (10) (10) (10) (10) (10) (10) (10) (10) (10) (10) (10)