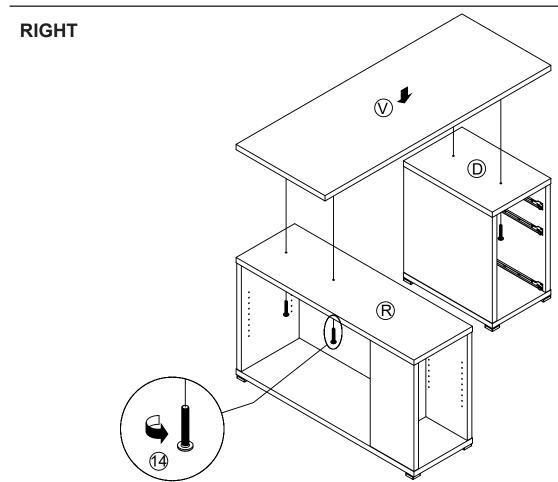

10) (10) (10) (10) (10) (10) (10) (10) (10) (10) (10) (10) (10) (10) (10) (10) (10) (10) (10) (10) (10) (10) (10) (10) (10) (10) (10) (10) (10) (10) (10) (10) (10) (10) (10) (10) (10) (10) (10) (10) (10) (10) (10) (10) (10) (10) (10) (10) (10) (10) (10) (10) (10) (10) (10) (10) (10) (10) (10) (10) (10) (10) (10) (10) (10) (10) (10) (10) (10) (10) (10) (10) (10) (10) (10) (10) (10) (10) (10) (10) (10) (10) (10) (10) (10) (10) (10) (10) (10) (10) (10) (10) (10) (10) (10) (10) (10) (10) (10) (10) (10) (10) (10) (10) (10) (10) (10) (10) (10) (10) (10) (10) (10) (10) (10) (10) (10) (10) (10) (10) (10) (10) (10) (10) (10) (10) (10) (10) (10) (10) (10) (10) (10) (10) (10) (10) (10) (10) (10) (10) (10) (10)



**PAGE 7 OF 13** 

COASTERFURNITURE.COM

STEP 9

**LEFT** 





COASTERFURNITURE.COM





**PAGE 8 OF 13** 



# **RIGHT**



# ITEM: **800518 STEP 11**













# ITEM:800518 **STEP 12** 2x4**(G**) (5)x4**9**x2 Apply glue on all wooden dowels to ensure integrity of the structure. Insert rails in outside holes for large files. Insert rails in inside holes for small files. **(F)** 12 16 (DL) 16 (DR) 0 **16 (DL)** (DR) **PAGE 11 OF 13** COASTERFURNITURE.COM

# STEP 13 LEFT





# **RIGHT**















Note: Dimension tolerance ±5%