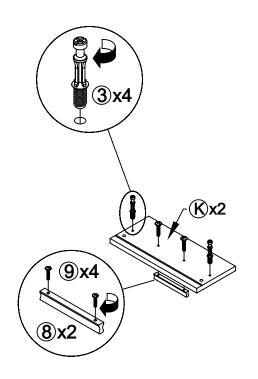

(10) (10) (10) (10) (10) (10) (10) (10) (10) (10) (10) (10) (10) (10) (10) (10) (10) (10) (10) (10) (10) (10) (10) (10) (10) (10) (10) (10) (10) (10) (10) (10) (10) (10) (10) (10) (10) (10) (10) (10) (10) (10) (10) (10) (10) (10) (10) (10) (10) (10) (10) (10) (10) (10) (10) (10) (10) (10) (10) (10) (10) (10) (10) (10) (10) (10) (10) (10) (10) (10) (10) (10) (10) (10) (10) (10) (10) (10) (10) (10) (10) (10) (10) (10) (10) (10) (10) (10) (10) (10) (10) (10) (10) (10) (10) (10) (10) (10) (10) (10) (10) (10) (10) (10) (10) (10) (10) (10) (10) (10) (10) (10) (10) (10) (10) (10) (10) (10) (10) (10) (10) (10) (10) (10) (10) (10) (10) (10)



**PAGE 7 OF 13** 

COASTERFURNITURE.COM

STEP 9

**LEFT** 





COASTERFURNITURE.COM





**PAGE 8 OF 13** 



# **RIGHT**



# ITEM: **800518 STEP 11**













# ITEM:800518 **STEP 12** 2x4**(G**) (5)x4**9**x2 Apply glue on all wooden dowels to ensure integrity of the structure. Insert rails in outside holes for large files. Insert rails in inside holes for small files. **(F)** 12 16 (DL) 16 (DR) 0 **16 (DL)** (DR) **PAGE 11 OF 13** COASTERFURNITURE.COM

# STEP 13 LEFT





# **RIGHT**















Note: Dimension tolerance ±5%