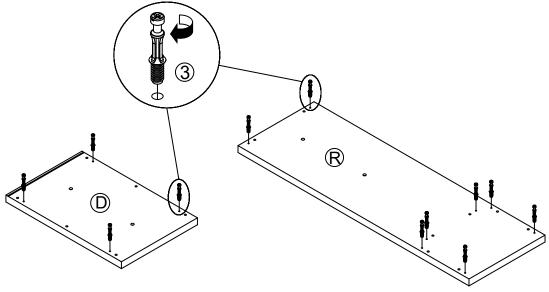

**DESCRIPTION** Q'TY NO **DESCRIPTION FIGURE** Q'TY . . . **SAMLL RAIL** CR 1 PC 10 1 GLUE 40g **2 SET** DR L = 400mm WHT DL. **WOODEN DOWEL SHORT SCREW** 2 **34 PCS** 11 **42 PCS** Ø 8x30mm Ø 3x12mm SR **CAM BOLT FOOT** 3 **18 PCS** 12 9 PCS Ø 7x35.5mm SR 50x50x18mm **SCREW FOR FOOT CAM LOCK 18 PCS** 13 **18 PCS** Ø 15x12mm SR Ø 5x23mm BLK **LONG SCREW SHORT BOLT 20 PCS** 4 PCS 5 14 Ø 4.3x35mm SR M6x42mm SR **LONG BOLT STICKER 14 PCS** 15 3 PCS Ø 9.5x55mm Ø 20mm FOR BOTTOM PANEL SR PIN **LARGE RAIL** 7 **12 PCS** 16 1 SET Ø 4.9x8mm SR L = 450mm WHT **HANDLE IRON BAR** 3 PCS 2 PCS 8 17 L= 120mm Ø 9.5x289.5mm SR **HANDLE BOLT** 6 PCS 9 Ø 4x28mm SR

Z8,Z9,Z10,Z12,Z16,Z17 not included in blister packaging.



# STEP 2



**PAGE 4 OF 13** 

COASTERFURNITURE.COM

# ITEM: **800518 STEP 3**









# ITEM: 800518 STEP 5











# ITEM:800518 STEP 7 FINE FURNITURE (3) (3) (3) (4) (5) (6) (7) (7) (7) (8) (9) (9) (10) (10) (10) (10) (10) (10) (10) (10) (10) (10) (10) (10) (10) (10) (10) (10) (10) (10) (10) (10) (10) (10) (10) (10) (10) (10) (10) (10) (10) (10) (10) (10) (10) (10) (10) (10) (10) (10) (10) (10) (10) (10) (10) (10) (10) (10) (10) (10) (10) (10) (10) (10) (10) (10) (10) (10) (10) (10) (10) (10) (10) (10) (10) (10) (10) (10) (10) (10) (10) (10) (10) (10) (10) (10) (10) (10) (10) (10) (10) (10) (10) (10) (10) (10) (10) (10) (10) (10) (10) (10) (10) (10) (10) (10) (10) (10) (10) (10) (10) (10) (10) (10) (10) (10) (10) (10) (10) (10) (10) (10) (10) (10) (10) (10) (10) (10) (10) (10) (10) (10) (10) (10) (10) (10) (10) (10) (10) (10) (10) (10) (10) (10) (10) (10) (10) (10)