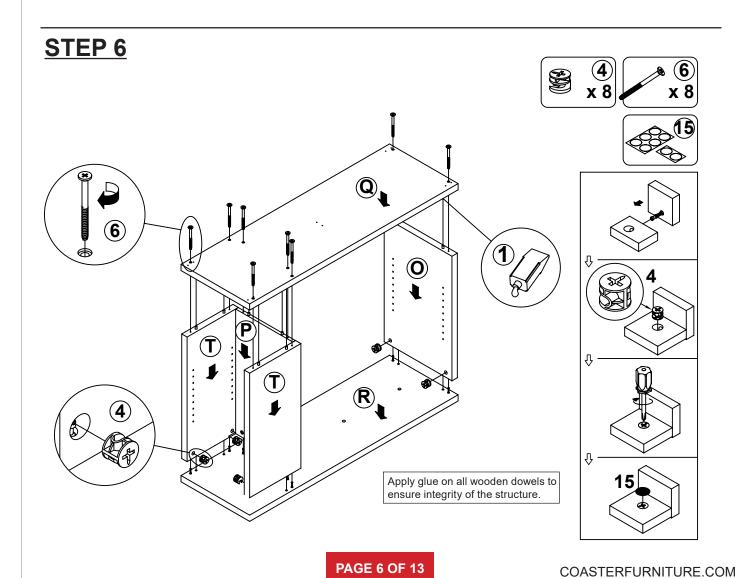

ON FIGURE** Q'TY . . . **SAMLL RAIL** CR 1 PC 10 1 GLUE 40g **2 SET** DR L = 400mm WHT DL. **WOODEN DOWEL SHORT SCREW** 2 **34 PCS** 11 **42 PCS** Ø 8x30mm Ø 3x12mm SR **CAM BOLT FOOT** 3 **18 PCS** 12 9 PCS Ø 7x35.5mm SR 50x50x18mm **SCREW FOR FOOT CAM LOCK 18 PCS** 13 **18 PCS** Ø 15x12mm SR Ø 5x23mm BLK **LONG SCREW SHORT BOLT 20 PCS** 4 PCS 5 14 Ø 4.3x35mm SR M6x42mm SR **LONG BOLT STICKER 14 PCS** 15 3 PCS Ø 9.5x55mm Ø 20mm FOR BOTTOM PANEL SR PIN **LARGE RAIL** 7 **12 PCS** 16 1 SET Ø 4.9x8mm SR L = 450mm WHT **HANDLE IRON BAR** 3 PCS 2 PCS 8 17 L= 120mm Ø 9.5x289.5mm SR **HANDLE BOLT** 6 PCS 9 Ø 4x28mm SR

Z8,Z9,Z10,Z12,Z16,Z17 not included in blister packaging.



# STEP 2



**PAGE 4 OF 13** 

COASTERFURNITURE.COM

# ITEM: **800518 STEP 3**









# ITEM: 800518 STEP 5











# ITEM:800518 STEP 7 FINE FURNITURE (3) (3) (3) (4) (5) (6) (7) (7) (7) (8) (9) (9) (10) (10) (10) (10) (10) (10) (10) (10) (10) (10) (10) (10) (10) (10) (10) (10) (10) (10) (10) (10) (10) (10) (10) (10) (10) (10) (10) (10) (10) (10) (10) (10) (10) (10) (10) (10) (10) (10) (10) (10) (10) (10) (10) (10) (10) (10) (10) (10) (10) (10) (10) (10) (10) (10) (10) (10) (10) (10) (10) (10) (10) (10) (10) (10) (10) (10) (10) (10) (10) (10) (10) (10) (10) (10) (10) (10) (10) (10) (10) (10) (10) (10) (10) (10) (10) (10) (10) (10) (10) (10) (10) (10) (10) (10) (10) (10) (10) (10) (10) (10) (10) (10) (10) (10) (10) (10) (10) (10) (10) (10) (10) (10) (10) (10) (10) (10) (10) (10) (10) (10) (10) (10) (10) (10) (10) (10) (10) (10) (10) (10) (10) (10) (10) (10) (10) (10) (10) (10) (10) (10) (10) (10) (10)