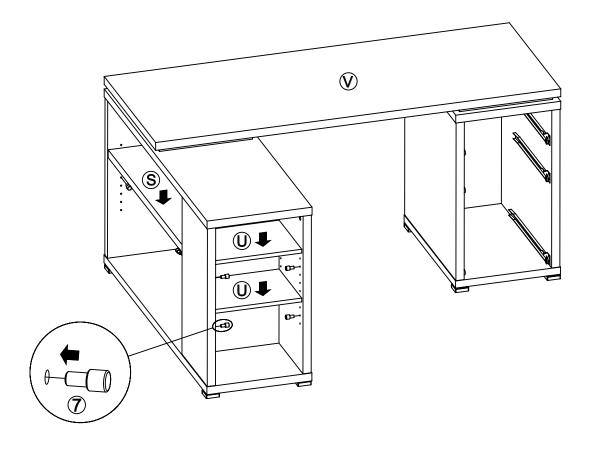

# PARTS IDENTIFICATION

| A | LARGE LEFT SIDE<br>PANEL           |            | 1 PC | ı | LARGE RIGHT<br>DRAWER SIDE<br>PANEL |            | 1 PC  |
|---|------------------------------------|------------|------|---|-------------------------------------|------------|-------|
| В | LARGE RIGHT<br>SIDE PANEL          |            | 1 PC | J | SMALL DRAWER<br>BOTTOM PANEL        | $\Diamond$ | 2 PCS |
| С | SMALL BOTTOM<br>PANEL              |            | 1 PC | K | SMALL DRAWER<br>FRONT PANEL         |            | 2 PCS |
| D | TOP DRAWER<br>PANEL                |            | 1 PC | L | SMALL DRAWER<br>BACK PANEL          |            | 2 PCS |
| E | BACK PANEL                         | $\Diamond$ | 1 PC | M | SMALL LEFT<br>DRAWER SIDE<br>PANEL  |            | 2 PCS |
| F | LARGE DRAWER<br>FRONT PANEL        |            | 1 PC | N | SMALL RIGHT<br>DRAWER SIDE<br>PANEL |            | 2 PCS |
| G | LARGE DRAWER<br>BACK PANEL         | $\Diamond$ | 1 PC | 0 | SMALL LEFT SIDE<br>PANEL            |            | 1 PC  |
| Н | LARGE LEFT<br>DRAWER SIDE<br>PANEL | $\Diamond$ | 1 PC | P | SMALL RIGHT<br>SIDE PANEL           |            | 1 PC  |

### ITEM:800518 **SMALL LARGE BOTTOM** Q 1 PC U **ADJUSTABLE** 2 PCS **PANEL PANEL MIDDLE TOP LARGE TOP** R 1 PC 1 PC **PANEL PANEL LARGE LARGE TOP** S **ADJUSTABLE** 1 PC **A1 PANEL PARTITION** 2 PCS **PANEL BOARDS** LARGE DRAWER **DIVIDER PANEL** 2 PCS **B1** 1 PC **BOTTOM PANEL** HARDWARE IDENTIFICATION Z **FIGURE** NO **DESCRIPTION** Q'TY NO **DESCRIPTION FIGURE** Q'TY . . . **SAMLL RAIL** CR 1 PC 10 1 GLUE 40g **2 SET** DR L = 400mm WHT DL. **WOODEN DOWEL SHORT SCREW** 2 **34 PCS** 11 **42 PCS** Ø 8x30mm Ø 3x12mm SR **CAM BOLT FOOT** 3 **18 PCS** 12 9 PCS Ø 7x35.5mm SR 50x50x18mm **SCREW FOR FOOT CAM LOCK 18 PCS** 13 **18 PCS** Ø 15x12mm SR Ø 5x23mm BLK **LONG SCREW SHORT BOLT 20 PCS** 4 PCS 5 14 Ø 4.3x35mm SR M6x42mm SR **LONG BOLT STICKER 14 PCS** 15 3 PCS Ø 9.5x55mm Ø 20mm FOR BOTTOM PANEL SR PIN **LARGE RAIL** 7 **12 PCS** 16 1 SET Ø 4.9x8mm SR L = 450mm WHT **HANDLE IRON BAR** 3 PCS 2 PCS 8 17 L= 120mm Ø 9.5x289.5mm SR **HANDLE BOLT** 6 PCS 9 Ø 4x28mm SR