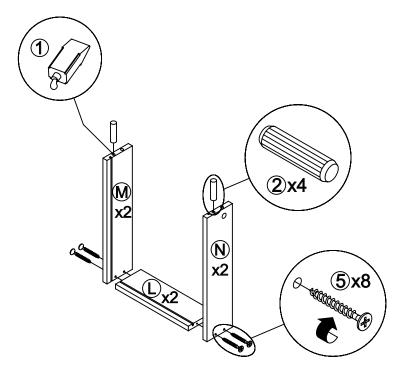

10) (10) (10) (10) (10) (10) (10) (10) (10) (10) (10) (10) (10) (10) (10) (10) (10) (10) (10) (10) (10) (10) (10) (10) (10) (10) (10) (10) (10) (10) (10) (10) (10) (10) (10) (10) (10) (10) (10) (10) (10) (10) (10) (10) (10) (10) (10) (10) (10) (10) (10) (10) (10) (10) (10) (10) (10) (10) (10) (10) (10) (10) (10) (10) (10) (10) (10) (10) (10) (10) (10) (10) (10) (10) (10) (10) (10) (10) (10) (10) (10) (10) (10) (10) (10) (10) (10) (10) (10) (10) (10) (10) (10) (10) (10) (10) (10) (10) (10) (10) (10) (10) (10) (10) (10) (10) (10) (10) (10) (10) (10) (10) (10) (10) (10) (10) (10) (10) (10) (10) (10) (10) (10) (10) (10) (10) (10) (10)



**PAGE 7 OF 13** 

COASTERFURNITURE.COM

STEP 9

**LEFT** 





COASTERFURNITURE.COM





**PAGE 8 OF 13** 



# **RIGHT**



# ITEM: **800518 STEP 11**













# ITEM:800518 **STEP 12** 2x4**(G**) (5)x4**9**x2 Apply glue on all wooden dowels to ensure integrity of the structure. Insert rails in outside holes for large files. Insert rails in inside holes for small files. **(F)** 12 16 (DL) 16 (DR) 0 **16 (DL)** (DR) **PAGE 11 OF 13** COASTERFURNITURE.COM

# STEP 13 LEFT





# **RIGHT**















Note: Dimension tolerance ±5%