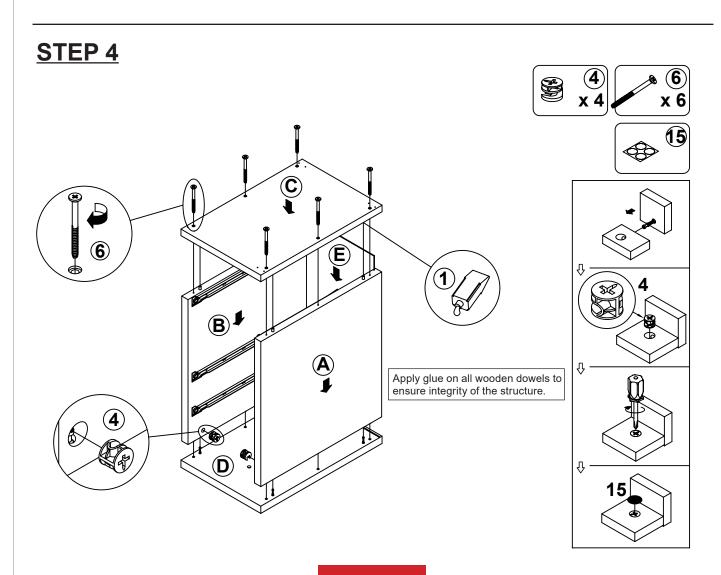

DESCRIPTION** Q'TY NO **DESCRIPTION FIGURE** Q'TY . . . **SAMLL RAIL** CR 1 PC 10 1 GLUE 40g **2 SET** DR L = 400mm WHT DL. **WOODEN DOWEL SHORT SCREW** 2 **34 PCS** 11 **42 PCS** Ø 8x30mm Ø 3x12mm SR **CAM BOLT FOOT** 3 **18 PCS** 12 9 PCS Ø 7x35.5mm SR 50x50x18mm **SCREW FOR FOOT CAM LOCK 18 PCS** 13 **18 PCS** Ø 15x12mm SR Ø 5x23mm BLK **LONG SCREW SHORT BOLT 20 PCS** 4 PCS 5 14 Ø 4.3x35mm SR M6x42mm SR **LONG BOLT STICKER 14 PCS** 15 3 PCS Ø 9.5x55mm Ø 20mm FOR BOTTOM PANEL SR PIN **LARGE RAIL** 7 **12 PCS** 16 1 SET Ø 4.9x8mm SR L = 450mm WHT **HANDLE IRON BAR** 3 PCS 2 PCS 8 17 L= 120mm Ø 9.5x289.5mm SR **HANDLE BOLT** 6 PCS 9 Ø 4x28mm SR

Z8,Z9,Z10,Z12,Z16,Z17 not included in blister packaging.



# STEP 2



**PAGE 4 OF 13** 

COASTERFURNITURE.COM

# ITEM: **800518 STEP 3**









# ITEM: 800518 STEP 5











# ITEM:800518 STEP 7 FINE FURNITURE (3) (3) (3) (4) (5) (6) (7) (7) (7) (8) (9) (9) (10) (10) (10) (10) (10) (10) (10) (10) (10) (10) (10) (10) (10) (10) (10) (10) (10) (10) (10) (10) (10) (10) (10) (10) (10) (10) (10) (10) (10) (10) (10) (10) (10) (10) (10) (10) (10) (10) (10) (10) (10) (10) (10) (10) (10) (10) (10) (10) (10) (10) (10) (10) (10) (10) (10) (10) (10) (10) (10) (10) (10) (10) (10) (10) (10) (10) (10) (10) (10) (10) (10) (10) (10) (10) (10) (10) (10) (10) (10) (10) (10) (10) (10) (10) (10) (10) (10) (10) (10) (10) (10) (10) (10) (10) (10) (10) (10) (10) (10) (10) (10) (10) (10) (10) (10) (10) (10) (10) (10) (10) (10) (10) (10) (10) (10) (10) (10) (10) (10) (10) (10) (10) (10) (10) (10) (10) (10) (10) (10) (10) (10) (10) (10) (10) (10) (10) (