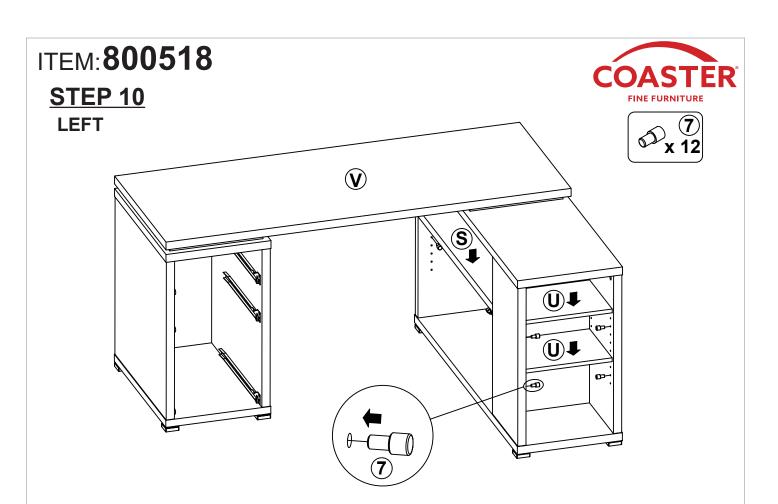

0) (10) (10) (10) (10) (10) (10) (10) (10) (10) (10) (10) (10) (10) (10) (10) (10) (10) (10) (10) (10) (10) (10) (10) (10) (10) (10) (10) (10) (10) (10) (10) (10) (10) (10) (10) (10) (10) (10) (10) (10) (10) (10) (10) (10) (10) (10) (10) (10) (10) (10) (10) (10) (10) (10) (10) (10) (10) (10) (10) (10) (10) (10) (10) (10) (10) (10) (10) (10) (10) (10) (10) (10) (10) (10) (10) (10) (10) (10) (10) (10) (10) (10) (10) (10) (10) (10) (10) (10) (10) (10) (10) (10) (10) (10) (10) (10) (10) (10) (10) (10) (10) (10) (10) (10) (10) (10) (10) (10) (10) (10) (10) (10) (10) (10) (10) (10) (10) (10) (10) (10) (10) (10) (10) (10) (10) (10) (10) (10) (10) (10) (10) (10) (10) (10) (10) (10) (10)



**PAGE 7 OF 13** 

COASTERFURNITURE.COM

STEP 9

**LEFT** 





COASTERFURNITURE.COM





**PAGE 8 OF 13** 



# **RIGHT**



# ITEM: **800518 STEP 11**













# ITEM:800518 **STEP 12** 2x4**(G**) (5)x4**9**x2 Apply glue on all wooden dowels to ensure integrity of the structure. Insert rails in outside holes for large files. Insert rails in inside holes for small files. **(F)** 12 16 (DL) 16 (DR) 0 **16 (DL)** (DR) **PAGE 11 OF 13** COASTERFURNITURE.COM

# STEP 13 LEFT





# **RIGHT**















Note: Dimension tolerance ±5%