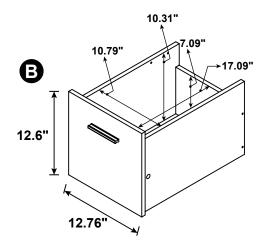

### PARTS IDENTIFICATION

| A | LARGE LEFT SIDE<br>PANEL           |            | 1 PC | ı | LARGE RIGHT<br>DRAWER SIDE<br>PANEL |            | 1 PC  |
|---|------------------------------------|------------|------|---|-------------------------------------|------------|-------|
| В | LARGE RIGHT<br>SIDE PANEL          |            | 1 PC | J | SMALL DRAWER<br>BOTTOM PANEL        | $\Diamond$ | 2 PCS |
| С | SMALL BOTTOM<br>PANEL              |            | 1 PC | K | SMALL DRAWER<br>FRONT PANEL         |            | 2 PCS |
| D | TOP DRAWER<br>PANEL                |            | 1 PC | L | SMALL DRAWER<br>BACK PANEL          |            | 2 PCS |
| E | BACK PANEL                         | $\Diamond$ | 1 PC | M | SMALL LEFT<br>DRAWER SIDE<br>PANEL  |            | 2 PCS |
| F | LARGE DRAWER<br>FRONT PANEL        |            | 1 PC | N | SMALL RIGHT<br>DRAWER SIDE<br>PANEL |            | 2 PCS |
| G | LARGE DRAWER<br>BACK PANEL         | $\Diamond$ | 1 PC | 0 | SMALL LEFT SIDE<br>PANEL            |            | 1 PC  |
| Н | LARGE LEFT<br>DRAWER SIDE<br>PANEL | $\Diamond$ | 1 PC | P | SMALL RIGHT<br>SIDE PANEL           |            | 1 PC  |