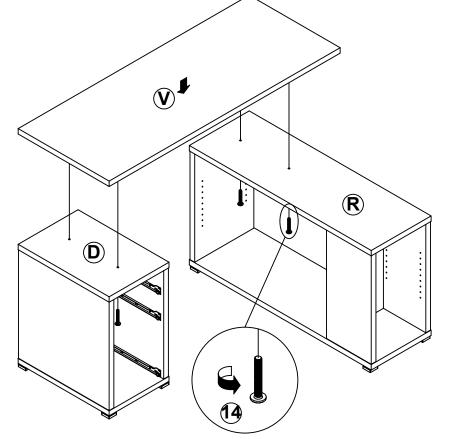

L = 400mm WHT DL. **WOODEN DOWEL SHORT SCREW** 2 **34 PCS** 11 **42 PCS** Ø 8x30mm Ø 3x12mm SR **CAM BOLT FOOT** 3 **18 PCS** 12 9 PCS Ø 7x35.5mm SR 50x50x18mm **SCREW FOR FOOT CAM LOCK 18 PCS** 13 **18 PCS** Ø 15x12mm SR Ø 5x23mm BLK **LONG SCREW SHORT BOLT 20 PCS** 4 PCS 5 14 Ø 4.3x35mm SR M6x42mm SR **LONG BOLT STICKER 14 PCS** 15 3 PCS Ø 9.5x55mm Ø 20mm FOR BOTTOM PANEL SR PIN **LARGE RAIL** 7 **12 PCS** 16 1 SET Ø 4.9x8mm SR L = 450mm WHT **HANDLE IRON BAR** 3 PCS 2 PCS 8 17 L= 120mm Ø 9.5x289.5mm SR **HANDLE BOLT** 6 PCS 9 Ø 4x28mm SR

Z8,Z9,Z10,Z12,Z16,Z17 not included in blister packaging.



### STEP 2



**PAGE 4 OF 13** 

COASTERFURNITURE.COM

# ITEM: **801516 STEP 3**









# ITEM: **801516 STEP 5**











# 

### STEP 8





STEP 9

**LEFT** 





COASTERFURNITURE.COM





**PAGE 8 OF 13** 



### **RIGHT**



# ITEM: **801516 STEP 11**













# ITEM:801516 **STEP 12** 2x4**(G**) (5)x4**9**x2 Apply glue on all wooden dowels to ensure integrity of the structure. Insert rails in outside holes for large files. Insert rails in inside holes for small files. **(F)** 12 16 (DL) 16 (DR) 0 **16 (DL)** (DR) **PAGE 11 OF 13** COASTERFURNITURE.COM

### STEP 13 LEFT





### **RIGHT**















Note: Dimension tolerance ±5%