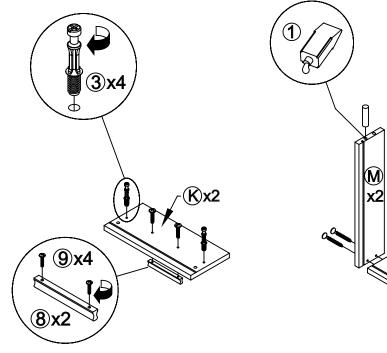

* Ø 8x30mm Ø 3x12mm SR **CAM BOLT FOOT** 3 **18 PCS** 12 9 PCS Ø 7x35.5mm SR 50x50x18mm **SCREW FOR FOOT CAM LOCK 18 PCS** 13 **18 PCS** Ø 15x12mm SR Ø 5x23mm BLK **LONG SCREW SHORT BOLT 20 PCS** 4 PCS 5 14 Ø 4.3x35mm SR M6x42mm SR **LONG BOLT STICKER 14 PCS** 15 3 PCS Ø 9.5x55mm Ø 20mm FOR BOTTOM PANEL SR PIN **LARGE RAIL** 7 **12 PCS** 16 1 SET Ø 4.9x8mm SR L = 450mm WHT **HANDLE IRON BAR** 3 PCS 2 PCS 8 17 L= 120mm Ø 9.5x289.5mm SR **HANDLE BOLT** 6 PCS 9 Ø 4x28mm SR

Z8,Z9,Z10,Z12,Z16,Z17 not included in blister packaging.



### STEP 2



**PAGE 4 OF 13** 

COASTERFURNITURE.COM

# ITEM: **801516 STEP 3**









# ITEM: **801516 STEP 5**











# 

### STEP 8





STEP 9

**LEFT** 





COASTERFURNITURE.COM





**PAGE 8 OF 13** 



### **RIGHT**



# ITEM: **801516 STEP 11**













# ITEM:801516 **STEP 12** 2x4**(G**) (5)x4**9**x2 Apply glue on all wooden dowels to ensure integrity of the structure. Insert rails in outside holes for large files. Insert rails in inside holes for small files. **(F)** 12 16 (DL) 16 (DR) 0 **16 (DL)** (DR) **PAGE 11 OF 13** COASTERFURNITURE.COM

### STEP 13 LEFT





### **RIGHT**















Note: Dimension tolerance ±5%