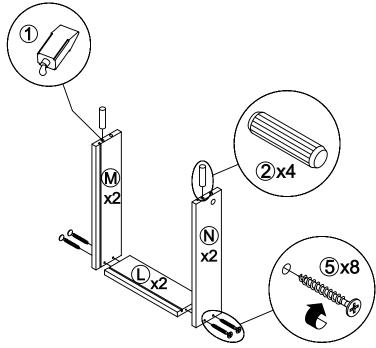

Ø 8x30mm Ø 3x12mm SR **CAM BOLT FOOT** 3 **18 PCS** 12 9 PCS Ø 7x35.5mm SR 50x50x18mm **SCREW FOR FOOT CAM LOCK 18 PCS** 13 **18 PCS** Ø 15x12mm SR Ø 5x23mm BLK **LONG SCREW SHORT BOLT 20 PCS** 4 PCS 5 14 Ø 4.3x35mm SR M6x42mm SR **LONG BOLT STICKER 14 PCS** 15 3 PCS Ø 9.5x55mm Ø 20mm FOR BOTTOM PANEL SR PIN **LARGE RAIL** 7 **12 PCS** 16 1 SET Ø 4.9x8mm SR L = 450mm WHT **HANDLE IRON BAR** 3 PCS 2 PCS 8 17 L= 120mm Ø 9.5x289.5mm SR **HANDLE BOLT** 6 PCS 9 Ø 4x28mm SR

Z8,Z9,Z10,Z12,Z16,Z17 not included in blister packaging.



### STEP 2



**PAGE 4 OF 13** 

COASTERFURNITURE.COM

# ITEM: **801516 STEP 3**









# ITEM: **801516 STEP 5**











# 

### STEP 8





STEP 9

**LEFT** 





COASTERFURNITURE.COM





**PAGE 8 OF 13** 



### **RIGHT**



# ITEM: **801516 STEP 11**













# ITEM:801516 **STEP 12** 2x4**(G**) (5)x4**9**x2 Apply glue on all wooden dowels to ensure integrity of the structure. Insert rails in outside holes for large files. Insert rails in inside holes for small files. **(F)** 12 16 (DL) 16 (DR) 0 **16 (DL)** (DR) **PAGE 11 OF 13** COASTERFURNITURE.COM

### STEP 13 LEFT





### **RIGHT**















Note: Dimension tolerance ±5%