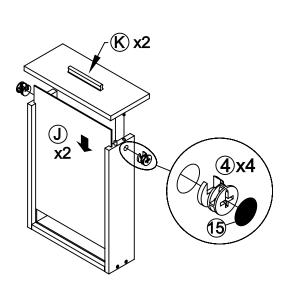

8x30mm Ø 3x12mm SR **CAM BOLT FOOT** 3 **18 PCS** 12 9 PCS Ø 7x35.5mm SR 50x50x18mm **SCREW FOR FOOT CAM LOCK 18 PCS** 13 **18 PCS** Ø 15x12mm SR Ø 5x23mm BLK **LONG SCREW SHORT BOLT 20 PCS** 4 PCS 5 14 Ø 4.3x35mm SR M6x42mm SR **LONG BOLT STICKER 14 PCS** 15 3 PCS Ø 9.5x55mm Ø 20mm FOR BOTTOM PANEL SR PIN **LARGE RAIL** 7 **12 PCS** 16 1 SET Ø 4.9x8mm SR L = 450mm WHT **HANDLE IRON BAR** 3 PCS 2 PCS 8 17 L= 120mm Ø 9.5x289.5mm SR **HANDLE BOLT** 6 PCS 9 Ø 4x28mm SR

Z8,Z9,Z10,Z12,Z16,Z17 not included in blister packaging.



### STEP 2



**PAGE 4 OF 13** 

COASTERFURNITURE.COM

# ITEM: **801516 STEP 3**









# ITEM: **801516 STEP 5**











# 

### STEP 8





STEP 9

**LEFT** 





COASTERFURNITURE.COM





**PAGE 8 OF 13** 



### **RIGHT**



# ITEM: **801516 STEP 11**













# ITEM:801516 **STEP 12** 2x4**(G**) (5)x4**9**x2 Apply glue on all wooden dowels to ensure integrity of the structure. Insert rails in outside holes for large files. Insert rails in inside holes for small files. **(F)** 12 16 (DL) 16 (DR) 0 **16 (DL)** (DR) **PAGE 11 OF 13** COASTERFURNITURE.COM

### STEP 13 LEFT





### **RIGHT**















Note: Dimension tolerance ±5%