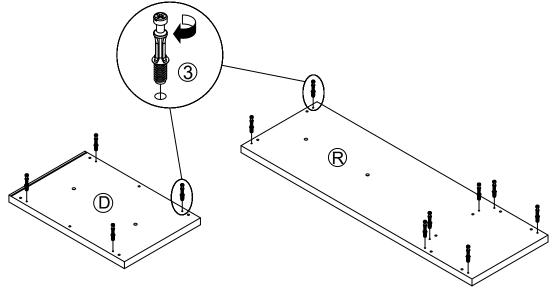

DESCRIPTION** Q'TY NO **DESCRIPTION FIGURE** Q'TY . . . **SAMLL RAIL** CR 1 PC 10 1 GLUE 40g **2 SET** DR L = 400mm WHT DL. **WOODEN DOWEL SHORT SCREW** 2 **34 PCS** 11 **42 PCS** Ø 8x30mm Ø 3x12mm SR **CAM BOLT FOOT** 3 **18 PCS** 12 9 PCS Ø 7x35.5mm SR 50x50x18mm **SCREW FOR FOOT CAM LOCK 18 PCS** 13 **18 PCS** Ø 15x12mm SR Ø 5x23mm BLK **LONG SCREW SHORT BOLT 20 PCS** 4 PCS 5 14 Ø 4.3x35mm SR M6x42mm SR **LONG BOLT STICKER 14 PCS** 15 3 PCS Ø 9.5x55mm Ø 20mm FOR BOTTOM PANEL SR PIN **LARGE RAIL** 7 **12 PCS** 16 1 SET Ø 4.9x8mm SR L = 450mm WHT **HANDLE IRON BAR** 3 PCS 2 PCS 8 17 L= 120mm Ø 9.5x289.5mm SR **HANDLE BOLT** 6 PCS 9 Ø 4x28mm SR

Z8,Z9,Z10,Z12,Z16,Z17 not included in blister packaging.



### STEP 2



**PAGE 4 OF 13** 

COASTERFURNITURE.COM

# ITEM: **801516 STEP 3**









# ITEM: **801516 STEP 5**











# 

### STEP 8





STEP 9

**LEFT** 





COASTERFURNITURE.COM





**PAGE 8 OF 13** 



### **RIGHT**



# ITEM: **801516 STEP 11**













# ITEM:801516 **STEP 12** 2x4**(G**) (5)x4**9**x2 Apply glue on all wooden dowels to ensure integrity of the structure. Insert rails in outside holes for large files. Insert rails in inside holes for small files. **(F)** 12 16 (DL) 16 (DR) 0 **16 (DL)** (DR) **PAGE 11 OF 13** COASTERFURNITURE.COM

### STEP 13 LEFT





### **RIGHT**















Note: Dimension tolerance ±5%