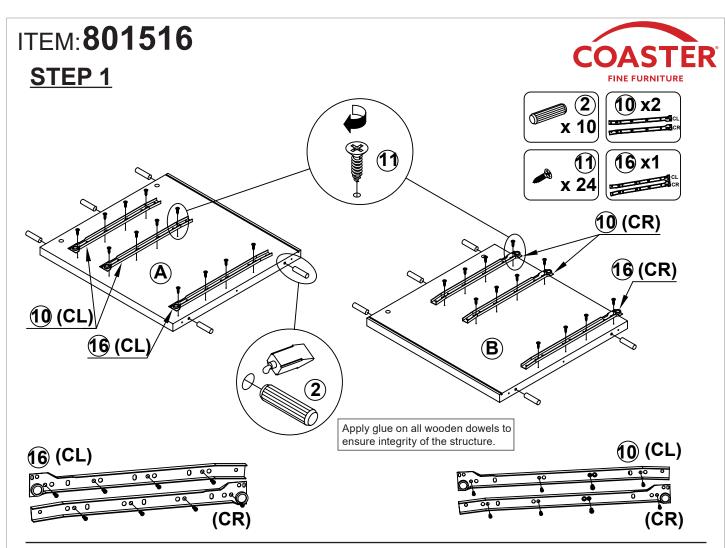

ER PANEL** 2 PCS **B1** 1 PC **BOTTOM PANEL** HARDWARE IDENTIFICATION Z **FIGURE** NO **DESCRIPTION** Q'TY NO **DESCRIPTION FIGURE** Q'TY . . . **SAMLL RAIL** CR 1 PC 10 1 GLUE 40g **2 SET** DR L = 400mm WHT DL. **WOODEN DOWEL SHORT SCREW** 2 **34 PCS** 11 **42 PCS** Ø 8x30mm Ø 3x12mm SR **CAM BOLT FOOT** 3 **18 PCS** 12 9 PCS Ø 7x35.5mm SR 50x50x18mm **SCREW FOR FOOT CAM LOCK 18 PCS** 13 **18 PCS** Ø 15x12mm SR Ø 5x23mm BLK **LONG SCREW SHORT BOLT 20 PCS** 4 PCS 5 14 Ø 4.3x35mm SR M6x42mm SR **LONG BOLT STICKER 14 PCS** 15 3 PCS Ø 9.5x55mm Ø 20mm FOR BOTTOM PANEL SR PIN **LARGE RAIL** 7 **12 PCS** 16 1 SET Ø 4.9x8mm SR L = 450mm WHT **HANDLE IRON BAR** 3 PCS 2 PCS 8 17 L= 120mm Ø 9.5x289.5mm SR **HANDLE BOLT** 6 PCS 9 Ø 4x28mm SR

Z8,Z9,Z10,Z12,Z16,Z17 not included in blister packaging.



### STEP 2



**PAGE 4 OF 13** 

COASTERFURNITURE.COM

# ITEM: **801516 STEP 3**









# ITEM: **801516 STEP 5**











# 

### STEP 8





STEP 9

**LEFT** 





COASTERFURNITURE.COM





**PAGE 8 OF 13** 



### **RIGHT**



# ITEM: **801516 STEP 11**













# ITEM:801516 **STEP 12** 2x4**(G**) (5)x4**9**x2 Apply glue on all wooden dowels to ensure integrity of the structure. Insert rails in outside holes for large files. Insert rails in inside holes for small files. **(F)** 12 16 (DL) 16 (DR) 0 **16 (DL)** (DR) **PAGE 11 OF 13** COASTERFURNITURE.COM

### STEP 13 LEFT





### **RIGHT**















Note: Dimension tolerance ±5%