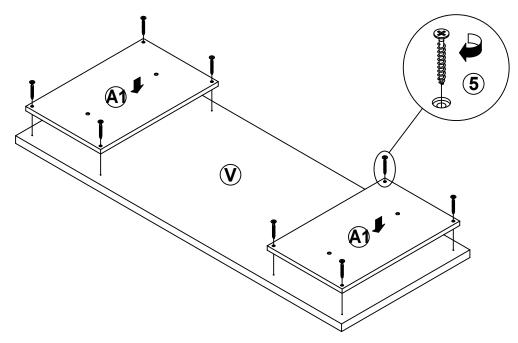

AMLL RAIL** CR 1 PC 10 1 GLUE 40g **2 SET** DR L = 400mm WHT DL. **WOODEN DOWEL SHORT SCREW** 2 **34 PCS** 11 **42 PCS** Ø 8x30mm Ø 3x12mm SR **CAM BOLT FOOT** 3 **18 PCS** 12 9 PCS Ø 7x35.5mm SR 50x50x18mm **SCREW FOR FOOT CAM LOCK 18 PCS** 13 **18 PCS** Ø 15x12mm SR Ø 5x23mm BLK **LONG SCREW SHORT BOLT 20 PCS** 4 PCS 5 14 Ø 4.3x35mm SR M6x42mm SR **LONG BOLT STICKER 14 PCS** 15 3 PCS Ø 9.5x55mm Ø 20mm FOR BOTTOM PANEL SR PIN **LARGE RAIL** 7 **12 PCS** 16 1 SET Ø 4.9x8mm SR L = 450mm WHT **HANDLE IRON BAR** 3 PCS 2 PCS 8 17 L= 120mm Ø 9.5x289.5mm SR **HANDLE BOLT** 6 PCS 9 Ø 4x28mm SR

Z8,Z9,Z10,Z12,Z16,Z17 not included in blister packaging.



### STEP 2



**PAGE 4 OF 13** 

COASTERFURNITURE.COM

# ITEM: **801516 STEP 3**









# ITEM: **801516 STEP 5**











# 

### STEP 8





STEP 9

**LEFT** 





COASTERFURNITURE.COM





**PAGE 8 OF 13** 



### **RIGHT**



# ITEM: **801516 STEP 11**













# ITEM:801516 **STEP 12** 2x4**(G**) (5)x4**9**x2 Apply glue on all wooden dowels to ensure integrity of the structure. Insert rails in outside holes for large files. Insert rails in inside holes for small files. **(F)** 12 16 (DL) 16 (DR) 0 **16 (DL)** (DR) **PAGE 11 OF 13** COASTERFURNITURE.COM

### STEP 13 LEFT





### **RIGHT**















Note: Dimension tolerance ±5%