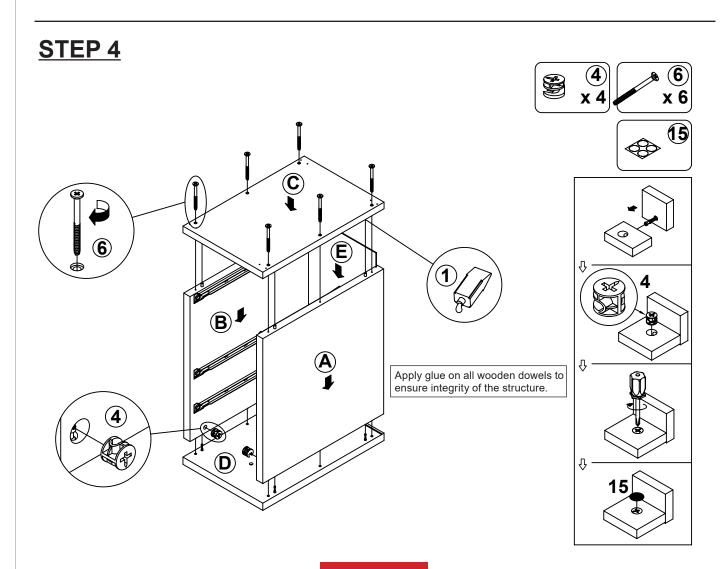

SCRIPTION** Q'TY NO **DESCRIPTION FIGURE** Q'TY . . . **SAMLL RAIL** CR 1 PC 10 1 GLUE 40g **2 SET** DR L = 400mm WHT DL. **WOODEN DOWEL SHORT SCREW** 2 **34 PCS** 11 **42 PCS** Ø 8x30mm Ø 3x12mm SR **CAM BOLT FOOT** 3 **18 PCS** 12 9 PCS Ø 7x35.5mm SR 50x50x18mm **SCREW FOR FOOT CAM LOCK 18 PCS** 13 **18 PCS** Ø 15x12mm SR Ø 5x23mm BLK **LONG SCREW SHORT BOLT 20 PCS** 4 PCS 5 14 Ø 4.3x35mm SR M6x42mm SR **LONG BOLT STICKER 14 PCS** 15 3 PCS Ø 9.5x55mm Ø 20mm FOR BOTTOM PANEL SR PIN **LARGE RAIL** 7 **12 PCS** 16 1 SET Ø 4.9x8mm SR L = 450mm WHT **HANDLE IRON BAR** 3 PCS 2 PCS 8 17 L= 120mm Ø 9.5x289.5mm SR **HANDLE BOLT** 6 PCS 9 Ø 4x28mm SR

Z8,Z9,Z10,Z12,Z16,Z17 not included in blister packaging.



### STEP 2



**PAGE 4 OF 13** 

COASTERFURNITURE.COM

# ITEM: **801516 STEP 3**









# ITEM: **801516 STEP 5**











# 

### STEP 8





STEP 9

**LEFT** 





COASTERFURNITURE.COM





**PAGE 8 OF 13** 



### **RIGHT**



# ITEM: **801516 STEP 11**













# ITEM:801516 **STEP 12** 2x4**(G**) (5)x4**9**x2 Apply glue on all wooden dowels to ensure integrity of the structure. Insert rails in outside holes for large files. Insert rails in inside holes for small files. **(F)** 12 16 (DL) 16 (DR) 0 **16 (DL)** (DR) **PAGE 11 OF 13** COASTERFURNITURE.COM

### STEP 13 LEFT





### **RIGHT**















Note: Dimension tolerance ±5%