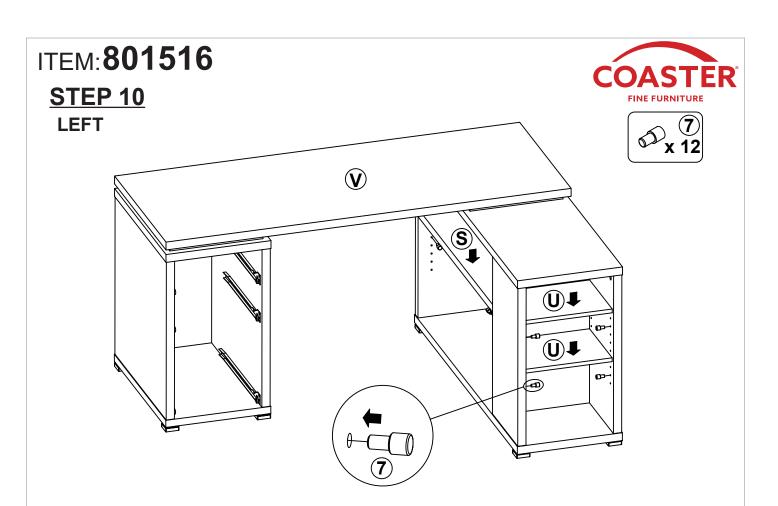

DEN DOWEL SHORT SCREW** 2 **34 PCS** 11 **42 PCS** Ø 8x30mm Ø 3x12mm SR **CAM BOLT FOOT** 3 **18 PCS** 12 9 PCS Ø 7x35.5mm SR 50x50x18mm **SCREW FOR FOOT CAM LOCK 18 PCS** 13 **18 PCS** Ø 15x12mm SR Ø 5x23mm BLK **LONG SCREW SHORT BOLT 20 PCS** 4 PCS 5 14 Ø 4.3x35mm SR M6x42mm SR **LONG BOLT STICKER 14 PCS** 15 3 PCS Ø 9.5x55mm Ø 20mm FOR BOTTOM PANEL SR PIN **LARGE RAIL** 7 **12 PCS** 16 1 SET Ø 4.9x8mm SR L = 450mm WHT **HANDLE IRON BAR** 3 PCS 2 PCS 8 17 L= 120mm Ø 9.5x289.5mm SR **HANDLE BOLT** 6 PCS 9 Ø 4x28mm SR

Z8,Z9,Z10,Z12,Z16,Z17 not included in blister packaging.



### STEP 2



**PAGE 4 OF 13** 

COASTERFURNITURE.COM

# ITEM: **801516 STEP 3**









# ITEM: **801516 STEP 5**











# 

### STEP 8





STEP 9

**LEFT** 





COASTERFURNITURE.COM





**PAGE 8 OF 13** 



### **RIGHT**



# ITEM: **801516 STEP 11**













# ITEM:801516 **STEP 12** 2x4**(G**) (5)x4**9**x2 Apply glue on all wooden dowels to ensure integrity of the structure. Insert rails in outside holes for large files. Insert rails in inside holes for small files. **(F)** 12 16 (DL) 16 (DR) 0 **16 (DL)** (DR) **PAGE 11 OF 13** COASTERFURNITURE.COM

### STEP 13 LEFT





### **RIGHT**















Note: Dimension tolerance ±5%