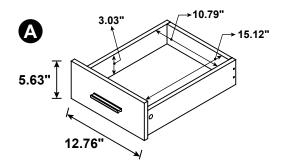

### PARTS IDENTIFICATION

| A | LARGE LEFT SIDE<br>PANEL           |            | 1 PC | ı | LARGE RIGHT<br>DRAWER SIDE<br>PANEL |            | 1 PC  |
|---|------------------------------------|------------|------|---|-------------------------------------|------------|-------|
| В | LARGE RIGHT<br>SIDE PANEL          |            | 1 PC | J | SMALL DRAWER<br>BOTTOM PANEL        | $\Diamond$ | 2 PCS |
| С | SMALL BOTTOM<br>PANEL              |            | 1 PC | K | SMALL DRAWER<br>FRONT PANEL         |            | 2 PCS |
| D | TOP DRAWER<br>PANEL                |            | 1 PC | L | SMALL DRAWER<br>BACK PANEL          |            | 2 PCS |
| E | BACK PANEL                         | $\Diamond$ | 1 PC | M | SMALL LEFT<br>DRAWER SIDE<br>PANEL  |            | 2 PCS |
| F | LARGE DRAWER<br>FRONT PANEL        |            | 1 PC | N | SMALL RIGHT<br>DRAWER SIDE<br>PANEL |            | 2 PCS |
| G | LARGE DRAWER<br>BACK PANEL         | $\Diamond$ | 1 PC | 0 | SMALL LEFT SIDE<br>PANEL            |            | 1 PC  |
| Н | LARGE LEFT<br>DRAWER SIDE<br>PANEL | $\Diamond$ | 1 PC | P | SMALL RIGHT<br>SIDE PANEL           |            | 1 PC  |