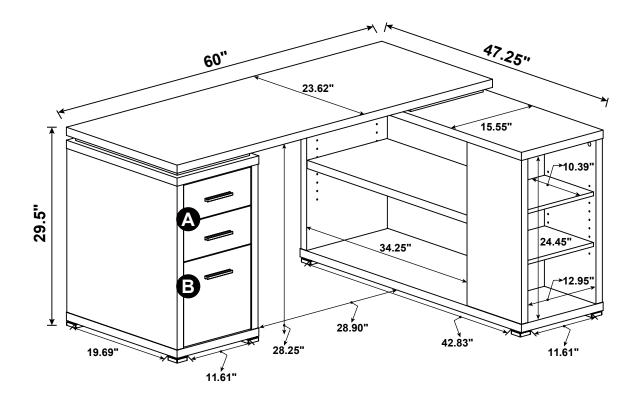

x8mm SR L = 450mm WHT **HANDLE IRON BAR** 3 PCS 2 PCS 8 17 L= 120mm Ø 9.5x289.5mm SR **HANDLE BOLT** 6 PCS 9 Ø 4x28mm SR

Z8,Z9,Z10,Z12,Z16,Z17 not included in blister packaging.



### STEP 2



**PAGE 4 OF 13** 

COASTERFURNITURE.COM

# ITEM: **801516 STEP 3**









# ITEM: **801516 STEP 5**











# 

### STEP 8





STEP 9

**LEFT** 





COASTERFURNITURE.COM





**PAGE 8 OF 13** 



### **RIGHT**



# ITEM: **801516 STEP 11**













# ITEM:801516 **STEP 12** 2x4**(G**) (5)x4**9**x2 Apply glue on all wooden dowels to ensure integrity of the structure. Insert rails in outside holes for large files. Insert rails in inside holes for small files. **(F)** 12 16 (DL) 16 (DR) 0 **16 (DL)** (DR) **PAGE 11 OF 13** COASTERFURNITURE.COM

### STEP 13 LEFT





### **RIGHT**















Note: Dimension tolerance ±5%