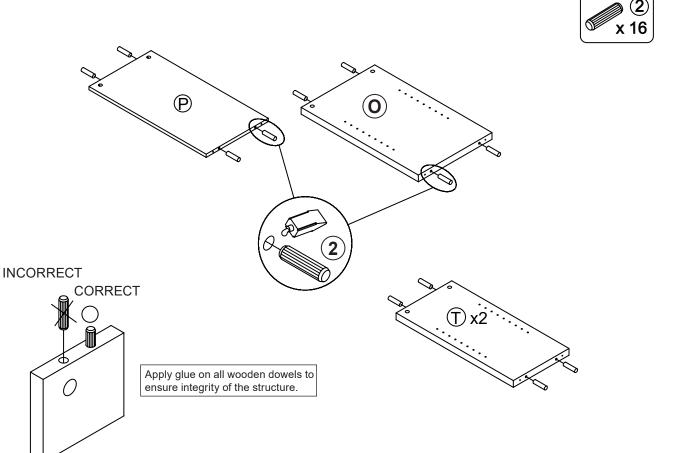

CS **B1** 1 PC **BOTTOM PANEL** HARDWARE IDENTIFICATION Z **FIGURE** NO **DESCRIPTION** Q'TY NO **DESCRIPTION FIGURE** Q'TY . . . **SAMLL RAIL** CR 1 PC 10 1 GLUE 40g **2 SET** DR L = 400mm WHT DL. **WOODEN DOWEL SHORT SCREW** 2 **34 PCS** 11 **42 PCS** Ø 8x30mm Ø 3x12mm SR **CAM BOLT FOOT** 3 **18 PCS** 12 9 PCS Ø 7x35.5mm SR 50x50x18mm **SCREW FOR FOOT CAM LOCK 18 PCS** 13 **18 PCS** Ø 15x12mm SR Ø 5x23mm BLK **LONG SCREW SHORT BOLT 20 PCS** 4 PCS 5 14 Ø 4.3x35mm SR M6x42mm SR **LONG BOLT STICKER 14 PCS** 15 3 PCS Ø 9.5x55mm Ø 20mm FOR BOTTOM PANEL SR PIN **LARGE RAIL** 7 **12 PCS** 16 1 SET Ø 4.9x8mm SR L = 450mm WHT **HANDLE IRON BAR** 3 PCS 2 PCS 8 17 L= 120mm Ø 9.5x289.5mm SR **HANDLE BOLT** 6 PCS 9 Ø 4x28mm SR

Z8,Z9,Z10,Z12,Z16,Z17 not included in blister packaging.



### STEP 2



**PAGE 4 OF 13** 

COASTERFURNITURE.COM

# ITEM: **801516 STEP 3**









# ITEM: **801516 STEP 5**











# 

### STEP 8





STEP 9

**LEFT** 





COASTERFURNITURE.COM





**PAGE 8 OF 13** 



### **RIGHT**



# ITEM: **801516 STEP 11**













# ITEM:801516 **STEP 12** 2x4**(G**) (5)x4**9**x2 Apply glue on all wooden dowels to ensure integrity of the structure. Insert rails in outside holes for large files. Insert rails in inside holes for small files. **(F)** 12 16 (DL) 16 (DR) 0 **16 (DL)** (DR) **PAGE 11 OF 13** COASTERFURNITURE.COM

### STEP 13 LEFT





### **RIGHT**















Note: Dimension tolerance ±5%