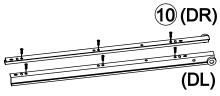

mm Ø 3x12mm SR **CAM BOLT FOOT** 3 **18 PCS** 12 9 PCS Ø 7x35.5mm SR 50x50x18mm **SCREW FOR FOOT CAM LOCK 18 PCS** 13 **18 PCS** Ø 15x12mm SR Ø 5x23mm BLK **LONG SCREW SHORT BOLT 20 PCS** 4 PCS 5 14 Ø 4.3x35mm SR M6x42mm SR **LONG BOLT STICKER 14 PCS** 15 3 PCS Ø 9.5x55mm Ø 20mm FOR BOTTOM PANEL SR PIN **LARGE RAIL** 7 **12 PCS** 16 1 SET Ø 4.9x8mm SR L = 450mm WHT **HANDLE IRON BAR** 3 PCS 2 PCS 8 17 L= 120mm Ø 9.5x289.5mm SR **HANDLE BOLT** 6 PCS 9 Ø 4x28mm SR

Z8,Z9,Z10,Z12,Z16,Z17 not included in blister packaging.



### STEP 2



**PAGE 4 OF 13** 

COASTERFURNITURE.COM

# ITEM: **801516 STEP 3**









# ITEM: **801516 STEP 5**











# 

### STEP 8





STEP 9

**LEFT** 





COASTERFURNITURE.COM





**PAGE 8 OF 13** 



### **RIGHT**



# ITEM: **801516 STEP 11**













# ITEM:801516 **STEP 12** 2x4**(G**) (5)x4**9**x2 Apply glue on all wooden dowels to ensure integrity of the structure. Insert rails in outside holes for large files. Insert rails in inside holes for small files. **(F)** 12 16 (DL) 16 (DR) 0 **16 (DL)** (DR) **PAGE 11 OF 13** COASTERFURNITURE.COM

### STEP 13 LEFT





### **RIGHT**















Note: Dimension tolerance ±5%