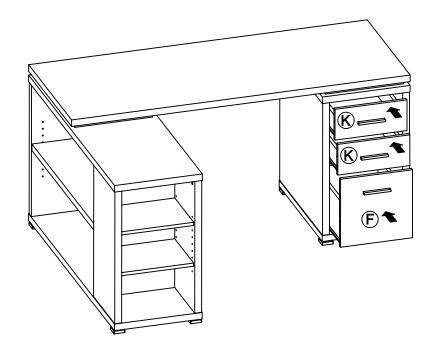

### PARTS IDENTIFICATION

| A | LARGE LEFT SIDE<br>PANEL           |            | 1 PC | ı | LARGE RIGHT<br>DRAWER SIDE<br>PANEL |            | 1 PC  |
|---|------------------------------------|------------|------|---|-------------------------------------|------------|-------|
| В | LARGE RIGHT<br>SIDE PANEL          |            | 1 PC | J | SMALL DRAWER<br>BOTTOM PANEL        | $\Diamond$ | 2 PCS |
| С | SMALL BOTTOM<br>PANEL              |            | 1 PC | K | SMALL DRAWER<br>FRONT PANEL         |            | 2 PCS |
| D | TOP DRAWER<br>PANEL                |            | 1 PC | L | SMALL DRAWER<br>BACK PANEL          |            | 2 PCS |
| E | BACK PANEL                         | $\Diamond$ | 1 PC | M | SMALL LEFT<br>DRAWER SIDE<br>PANEL  |            | 2 PCS |
| F | LARGE DRAWER<br>FRONT PANEL        |            | 1 PC | N | SMALL RIGHT<br>DRAWER SIDE<br>PANEL |            | 2 PCS |
| G | LARGE DRAWER<br>BACK PANEL         | $\Diamond$ | 1 PC | 0 | SMALL LEFT SIDE<br>PANEL            |            | 1 PC  |
| Н | LARGE LEFT<br>DRAWER SIDE<br>PANEL | $\Diamond$ | 1 PC | P | SMALL RIGHT<br>SIDE PANEL           |            | 1 PC  |