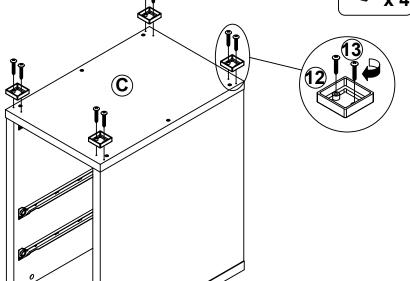

IGURE** Q'TY . . . **SAMLL RAIL** CR 1 PC 10 1 GLUE 40g **2 SET** DR L = 400mm WHT DL. **WOODEN DOWEL SHORT SCREW** 2 **34 PCS** 11 **42 PCS** Ø 8x30mm Ø 3x12mm SR **CAM BOLT FOOT** 3 **18 PCS** 12 9 PCS Ø 7x35.5mm SR 50x50x18mm **SCREW FOR FOOT CAM LOCK 18 PCS** 13 **18 PCS** Ø 15x12mm SR Ø 5x23mm BLK **LONG SCREW SHORT BOLT 20 PCS** 4 PCS 5 14 Ø 4.3x35mm SR M6x42mm SR **LONG BOLT STICKER 14 PCS** 15 3 PCS Ø 9.5x55mm Ø 20mm FOR BOTTOM PANEL SR PIN **LARGE RAIL** 7 **12 PCS** 16 1 SET Ø 4.9x8mm SR L = 450mm WHT **HANDLE IRON BAR** 3 PCS 2 PCS 8 17 L= 120mm Ø 9.5x289.5mm SR **HANDLE BOLT** 6 PCS 9 Ø 4x28mm SR

Z8,Z9,Z10,Z12,Z16,Z17 not included in blister packaging.



### STEP 2



**PAGE 4 OF 13** 

COASTERFURNITURE.COM

# ITEM: **801516 STEP 3**









# ITEM: **801516 STEP 5**











# 

### STEP 8





STEP 9

**LEFT** 





COASTERFURNITURE.COM





**PAGE 8 OF 13** 



### **RIGHT**



# ITEM: **801516 STEP 11**













# ITEM:801516 **STEP 12** 2x4**(G**) (5)x4**9**x2 Apply glue on all wooden dowels to ensure integrity of the structure. Insert rails in outside holes for large files. Insert rails in inside holes for small files. **(F)** 12 16 (DL) 16 (DR) 0 **16 (DL)** (DR) **PAGE 11 OF 13** COASTERFURNITURE.COM

### STEP 13 LEFT





### **RIGHT**















Note: Dimension tolerance ±5%