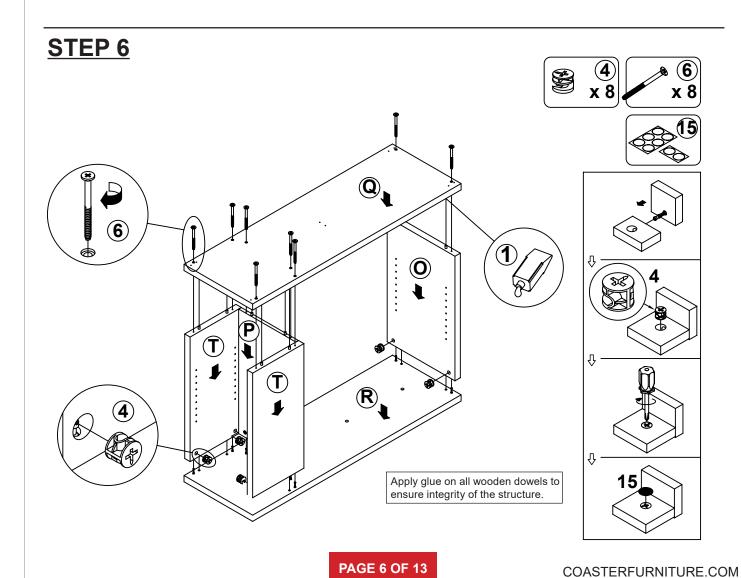

#### ITEM:801516 **SMALL LARGE BOTTOM** Q 1 PC U **ADJUSTABLE** 2 PCS **PANEL PANEL MIDDLE TOP LARGE TOP** R 1 PC 1 PC **PANEL PANEL LARGE LARGE TOP** S **ADJUSTABLE** 1 PC **A1 PANEL PARTITION** 2 PCS **PANEL BOARDS** LARGE DRAWER **DIVIDER PANEL** 2 PCS **B1** 1 PC **BOTTOM PANEL** HARDWARE IDENTIFICATION Z **FIGURE** NO **DESCRIPTION** Q'TY NO **DESCRIPTION FIGURE** Q'TY . . . **SAMLL RAIL** CR 1 PC 10 1 GLUE 40g **2 SET** DR L = 400mm WHT DL. **WOODEN DOWEL SHORT SCREW** 2 **34 PCS** 11 **42 PCS** Ø 8x30mm Ø 3x12mm SR **CAM BOLT FOOT** 3 **18 PCS** 12 9 PCS Ø 7x35.5mm SR 50x50x18mm **SCREW FOR FOOT CAM LOCK 18 PCS** 13 **18 PCS** Ø 15x12mm SR Ø 5x23mm BLK **LONG SCREW SHORT BOLT 20 PCS** 4 PCS 5 14 Ø 4.3x35mm SR M6x42mm SR **LONG BOLT STICKER 14 PCS** 15 3 PCS Ø 9.5x55mm Ø 20mm FOR BOTTOM PANEL SR PIN **LARGE RAIL** 7 **12 PCS** 16 1 SET Ø 4.9x8mm SR L = 450mm WHT **HANDLE IRON BAR** 3 PCS 2 PCS 8 17 L= 120mm Ø 9.5x289.5mm SR **HANDLE BOLT** 6 PCS 9 Ø 4x28mm SR