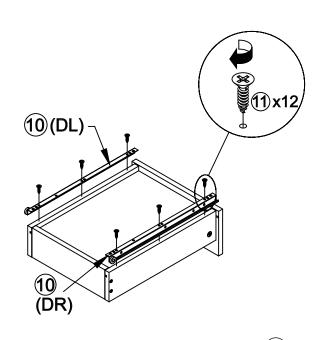

30mm Ø 3x12mm SR **CAM BOLT FOOT** 3 **18 PCS** 12 9 PCS Ø 7x35.5mm SR 50x50x18mm **SCREW FOR FOOT CAM LOCK 18 PCS** 13 **18 PCS** Ø 15x12mm SR Ø 5x23mm BLK **LONG SCREW SHORT BOLT 20 PCS** 4 PCS 5 14 Ø 4.3x35mm SR M6x42mm SR **LONG BOLT STICKER 14 PCS** 15 3 PCS Ø 9.5x55mm Ø 20mm FOR BOTTOM PANEL SR PIN **LARGE RAIL** 7 **12 PCS** 16 1 SET Ø 4.9x8mm SR L = 450mm WHT **HANDLE IRON BAR** 3 PCS 2 PCS 8 17 L= 120mm Ø 9.5x289.5mm SR **HANDLE BOLT** 6 PCS 9 Ø 4x28mm SR

Z8,Z9,Z10,Z12,Z16,Z17 not included in blister packaging.



### STEP 2



**PAGE 4 OF 13** 

COASTERFURNITURE.COM

# ITEM: **801516 STEP 3**









# ITEM: **801516 STEP 5**











# 

### STEP 8





STEP 9

**LEFT** 





COASTERFURNITURE.COM





**PAGE 8 OF 13** 



### **RIGHT**



# ITEM: **801516 STEP 11**













# ITEM:801516 **STEP 12** 2x4**(G**) (5)x4**9**x2 Apply glue on all wooden dowels to ensure integrity of the structure. Insert rails in outside holes for large files. Insert rails in inside holes for small files. **(F)** 12 16 (DL) 16 (DR) 0 **16 (DL)** (DR) **PAGE 11 OF 13** COASTERFURNITURE.COM

### STEP 13 LEFT





### **RIGHT**















Note: Dimension tolerance ±5%