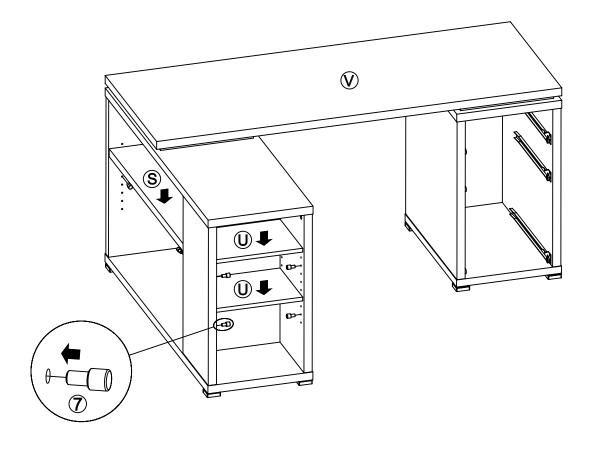

CREW** 2 **34 PCS** 11 **42 PCS** Ø 8x30mm Ø 3x12mm SR **CAM BOLT FOOT** 3 **18 PCS** 12 9 PCS Ø 7x35.5mm SR 50x50x18mm **SCREW FOR FOOT CAM LOCK 18 PCS** 13 **18 PCS** Ø 15x12mm SR Ø 5x23mm BLK **LONG SCREW SHORT BOLT 20 PCS** 4 PCS 5 14 Ø 4.3x35mm SR M6x42mm SR **LONG BOLT STICKER 14 PCS** 15 3 PCS Ø 9.5x55mm Ø 20mm FOR BOTTOM PANEL SR PIN **LARGE RAIL** 7 **12 PCS** 16 1 SET Ø 4.9x8mm SR L = 450mm WHT **HANDLE IRON BAR** 3 PCS 2 PCS 8 17 L= 120mm Ø 9.5x289.5mm SR **HANDLE BOLT** 6 PCS 9 Ø 4x28mm SR

Z8,Z9,Z10,Z12,Z16,Z17 not included in blister packaging.



### STEP 2



**PAGE 4 OF 13** 

COASTERFURNITURE.COM

# ITEM: **801516 STEP 3**









# ITEM: **801516 STEP 5**











# 

### STEP 8





STEP 9

**LEFT** 





COASTERFURNITURE.COM





**PAGE 8 OF 13** 



### **RIGHT**



# ITEM: **801516 STEP 11**













# ITEM:801516 **STEP 12** 2x4**(G**) (5)x4**9**x2 Apply glue on all wooden dowels to ensure integrity of the structure. Insert rails in outside holes for large files. Insert rails in inside holes for small files. **(F)** 12 16 (DL) 16 (DR) 0 **16 (DL)** (DR) **PAGE 11 OF 13** COASTERFURNITURE.COM

### STEP 13 LEFT





### **RIGHT**















Note: Dimension tolerance ±5%