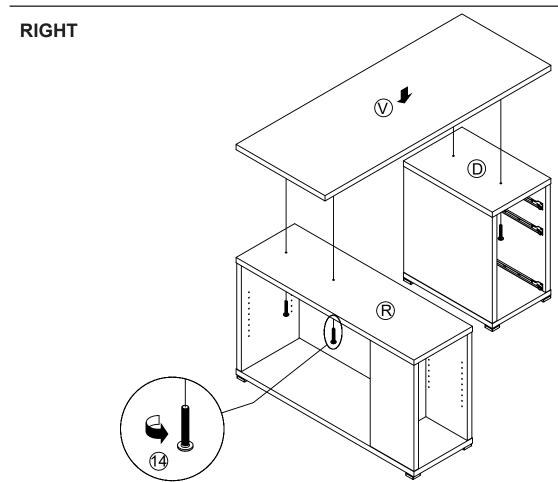

= 400mm WHT DL. **WOODEN DOWEL SHORT SCREW** 2 **34 PCS** 11 **42 PCS** Ø 8x30mm Ø 3x12mm SR **CAM BOLT FOOT** 3 **18 PCS** 12 9 PCS Ø 7x35.5mm SR 50x50x18mm **SCREW FOR FOOT CAM LOCK 18 PCS** 13 **18 PCS** Ø 15x12mm SR Ø 5x23mm BLK **LONG SCREW SHORT BOLT 20 PCS** 4 PCS 5 14 Ø 4.3x35mm SR M6x42mm SR **LONG BOLT STICKER 14 PCS** 15 3 PCS Ø 9.5x55mm Ø 20mm FOR BOTTOM PANEL SR PIN **LARGE RAIL** 7 **12 PCS** 16 1 SET Ø 4.9x8mm SR L = 450mm WHT **HANDLE IRON BAR** 3 PCS 2 PCS 8 17 L= 120mm Ø 9.5x289.5mm SR **HANDLE BOLT** 6 PCS 9 Ø 4x28mm SR

Z8,Z9,Z10,Z12,Z16,Z17 not included in blister packaging.



### STEP 2



**PAGE 4 OF 13** 

COASTERFURNITURE.COM

# ITEM: **801516 STEP 3**









# ITEM: **801516 STEP 5**











# 

### STEP 8





STEP 9

**LEFT** 





COASTERFURNITURE.COM





**PAGE 8 OF 13** 



### **RIGHT**



# ITEM: **801516 STEP 11**













# ITEM:801516 **STEP 12** 2x4**(G**) (5)x4**9**x2 Apply glue on all wooden dowels to ensure integrity of the structure. Insert rails in outside holes for large files. Insert rails in inside holes for small files. **(F)** 12 16 (DL) 16 (DR) 0 **16 (DL)** (DR) **PAGE 11 OF 13** COASTERFURNITURE.COM

### STEP 13 LEFT





### **RIGHT**















Note: Dimension tolerance ±5%