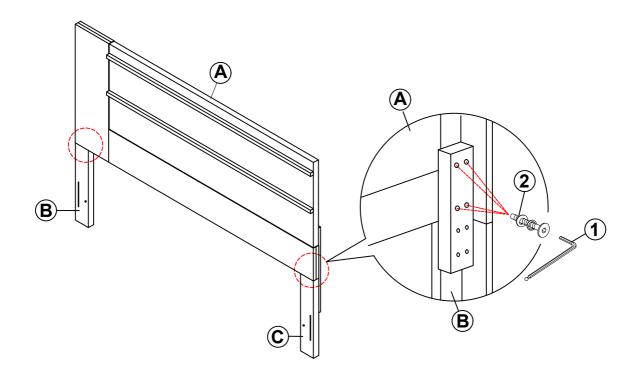

1PC   |
|---|---------------------------------------------|------------|-------|
| 2 | BOLT WITH WASHER<br>(M6 x 50mm - BLK)       | O DONNE    | 16PCS |
| 3 | PAN HEAD SCREW<br>(M4 x 12mm - BLK)         |            | 30PCS |
| 4 | SHORT FLAT HEAD SCREW<br>(M4 x 20mm - BLK)  | 1 min      | 8PCS  |
| 5 | LONG FLAT HEAD SCREW<br>(#8 x 1 1/8" - BLK) | & Thursday | 20PCS |
| 6 | HEX NUT<br>(M6 - RBW)                       |            | 2PCS  |
| 7 | U BRACKET<br>(26 x 63 x 70mm - RBW)         |            | 2PCS  |
| 8 | WRENCH                                      |            | 1PC   |

#### NOTE:

(2 x 24.5 x 85mm - RBW)

Phillips head screw driver is required in the assembly process; however, manufacturer does not provide this item.

# COASTER'

### **ASSEMBLY INSTRUCTIONS**

### STEP 1



### STEP 2



PAGE 4 OF 8

# COASTER

### **ASSEMBLY INSTRUCTIONS**

### STEP 3



## STEP 4



PAGE 5 OF 8

# COASTER

### **ASSEMBLY INSTRUCTIONS**

### STEP 5



## STEP 6



PAGE 6 OF 8

# COASTER

### **ASSEMBLY INSTRUCTIONS**

### STEP 7



## STEP 8



PAGE 7 OF 8

# COASTER'

**ASSEMBLY INSTRUCTIONS** 

STEP 9
COMPLETE







Inner Size: 77.00"W x 81.00"D



Note: Dimension tolerance ±5%