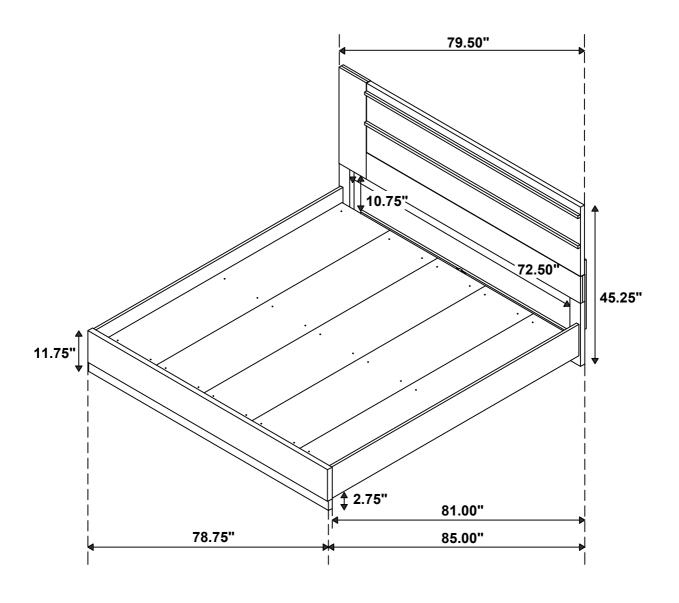

# COASTER'

**ASSEMBLY INSTRUCTIONS** 

STEP 9
COMPLETE

Inner Size: 77.00"W x 81.00"D

Note: Dimension tolerance ±5%