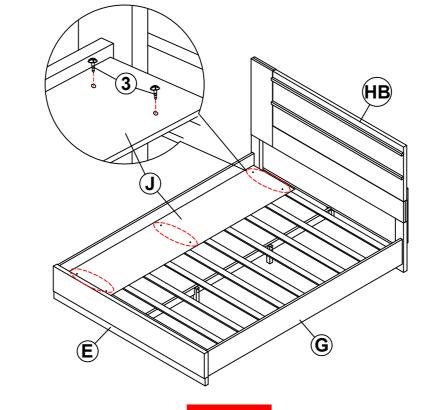

4 x 20mm - BLK)  | 1 min      | 8PCS  |
| 5 | LONG FLAT HEAD SCREW<br>(#8 x 1 1/8" - BLK) | & Thursday | 20PCS |
| 6 | HEX NUT<br>(M6 - RBW)                       |            | 2PCS  |
| 7 | U BRACKET<br>(26 x 63 x 70mm - RBW)         |            | 2PCS  |
| 8 | WRENCH                                      |            | 1PC   |

#### NOTE:

(2 x 24.5 x 85mm - RBW)

Phillips head screw driver is required in the assembly process; however, manufacturer does not provide this item.

# COASTER'

### **ASSEMBLY INSTRUCTIONS**

### STEP 1



### STEP 2



PAGE 4 OF 8

# COASTER

### **ASSEMBLY INSTRUCTIONS**

### STEP 3



## STEP 4



PAGE 5 OF 8

# COASTER

### **ASSEMBLY INSTRUCTIONS**

### STEP 5



## STEP 6



PAGE 6 OF 8

# COASTER

### **ASSEMBLY INSTRUCTIONS**

### STEP 7



## STEP 8



PAGE 7 OF 8

# COASTER'

**ASSEMBLY INSTRUCTIONS** 

STEP 9
COMPLETE







Inner Size: 77.00"W x 81.00"D



Note: Dimension tolerance ±5%