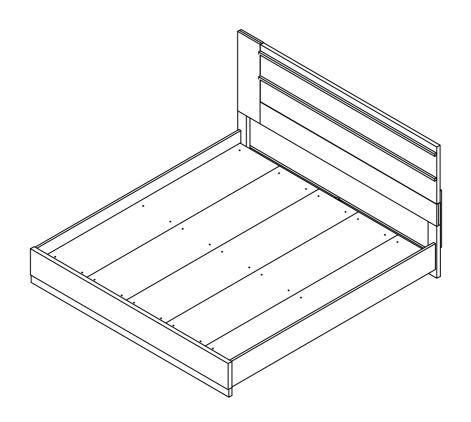

# COASTER'

**ASSEMBLY INSTRUCTIONS** 

STEP 9
COMPLETE

Inner Size: 77.00"W x 81.00"D

Note: Dimension tolerance ±5%