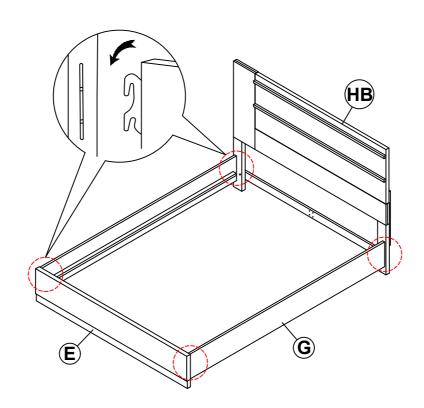

2 | BOLT WITH WASHER<br>(M6 x 50mm - BLK)       | O DONNE    | 16PCS |
| 3 | PAN HEAD SCREW<br>(M4 x 12mm - BLK)         |            | 30PCS |
| 4 | SHORT FLAT HEAD SCREW<br>(M4 x 20mm - BLK)  | 1 min      | 8PCS  |
| 5 | LONG FLAT HEAD SCREW<br>(#8 x 1 1/8" - BLK) | & Thursday | 20PCS |
| 6 | HEX NUT<br>(M6 - RBW)                       |            | 2PCS  |
| 7 | U BRACKET<br>(26 x 63 x 70mm - RBW)         |            | 2PCS  |
| 8 | WRENCH                                      |            | 1PC   |

#### NOTE:

(2 x 24.5 x 85mm - RBW)

Phillips head screw driver is required in the assembly process; however, manufacturer does not provide this item.

# COASTER'

### **ASSEMBLY INSTRUCTIONS**

### STEP 1



### STEP 2



PAGE 4 OF 8

# COASTER

### **ASSEMBLY INSTRUCTIONS**

### STEP 3



## STEP 4



PAGE 5 OF 8

# COASTER

### **ASSEMBLY INSTRUCTIONS**

### STEP 5



## STEP 6



PAGE 6 OF 8

# COASTER

### **ASSEMBLY INSTRUCTIONS**

### STEP 7



## STEP 8



PAGE 7 OF 8

# COASTER'

**ASSEMBLY INSTRUCTIONS** 

STEP 9
COMPLETE







Inner Size: 77.00"W x 81.00"D



Note: Dimension tolerance ±5%