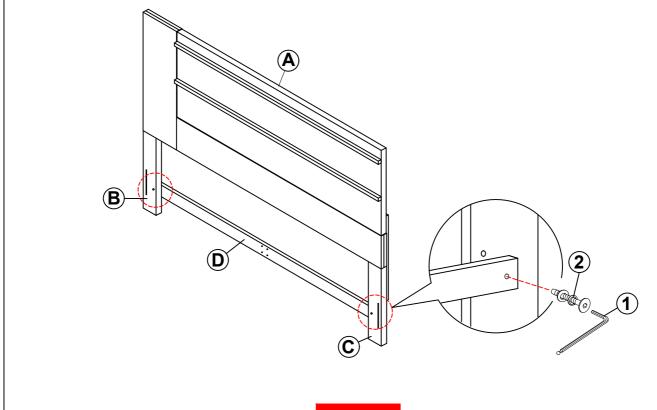

--------------------------------------------|------------|-------|
| 2 | BOLT WITH WASHER<br>(M6 x 50mm - BLK)       | O DONNE    | 16PCS |
| 3 | PAN HEAD SCREW<br>(M4 x 12mm - BLK)         |            | 30PCS |
| 4 | SHORT FLAT HEAD SCREW<br>(M4 x 20mm - BLK)  | 1 min      | 8PCS  |
| 5 | LONG FLAT HEAD SCREW<br>(#8 x 1 1/8" - BLK) | & Thursday | 20PCS |
| 6 | HEX NUT<br>(M6 - RBW)                       |            | 2PCS  |
| 7 | U BRACKET<br>(26 x 63 x 70mm - RBW)         |            | 2PCS  |
| 8 | WRENCH                                      |            | 1PC   |

#### NOTE:

(2 x 24.5 x 85mm - RBW)

Phillips head screw driver is required in the assembly process; however, manufacturer does not provide this item.

# COASTER'

### **ASSEMBLY INSTRUCTIONS**

### STEP 1



### STEP 2



PAGE 4 OF 8

# COASTER

### **ASSEMBLY INSTRUCTIONS**

### STEP 3



## STEP 4



PAGE 5 OF 8

# COASTER

### **ASSEMBLY INSTRUCTIONS**

### STEP 5



## STEP 6



PAGE 6 OF 8

# COASTER

### **ASSEMBLY INSTRUCTIONS**

### STEP 7



## STEP 8



PAGE 7 OF 8

# COASTER'

**ASSEMBLY INSTRUCTIONS** 

STEP 9
COMPLETE







Inner Size: 77.00"W x 81.00"D



Note: Dimension tolerance ±5%