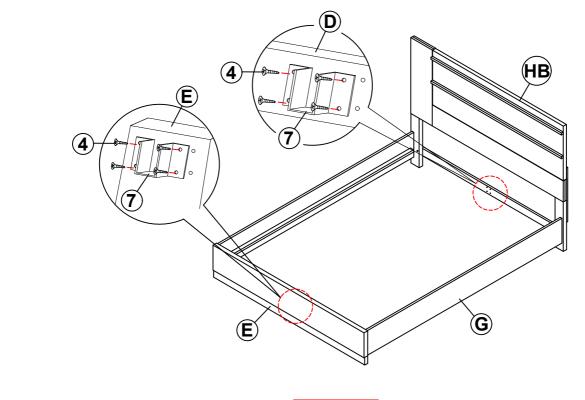

WASHER<br>(M6 x 50mm - BLK)       | O DONNE    | 16PCS |
| 3 | PAN HEAD SCREW<br>(M4 x 12mm - BLK)         |            | 30PCS |
| 4 | SHORT FLAT HEAD SCREW<br>(M4 x 20mm - BLK)  | 1 min      | 8PCS  |
| 5 | LONG FLAT HEAD SCREW<br>(#8 x 1 1/8" - BLK) | & Thursday | 20PCS |
| 6 | HEX NUT<br>(M6 - RBW)                       |            | 2PCS  |
| 7 | U BRACKET<br>(26 x 63 x 70mm - RBW)         |            | 2PCS  |
| 8 | WRENCH                                      |            | 1PC   |

#### NOTE:

(2 x 24.5 x 85mm - RBW)

Phillips head screw driver is required in the assembly process; however, manufacturer does not provide this item.

# COASTER'

### **ASSEMBLY INSTRUCTIONS**

### STEP 1



### STEP 2



PAGE 4 OF 8

# COASTER

### **ASSEMBLY INSTRUCTIONS**

### STEP 3



## STEP 4



PAGE 5 OF 8

# COASTER

### **ASSEMBLY INSTRUCTIONS**

### STEP 5



## STEP 6



PAGE 6 OF 8

# COASTER

### **ASSEMBLY INSTRUCTIONS**

### STEP 7



## STEP 8



PAGE 7 OF 8

# COASTER'

**ASSEMBLY INSTRUCTIONS** 

STEP 9
COMPLETE







Inner Size: 77.00"W x 81.00"D



Note: Dimension tolerance ±5%