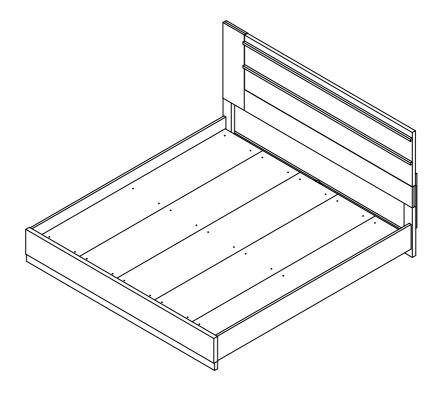

# COASTER'

**ASSEMBLY INSTRUCTIONS** 

STEP 9
COMPLETE

Inner Size: 77.00"W x 81.00"D

Note: Dimension tolerance ±5%