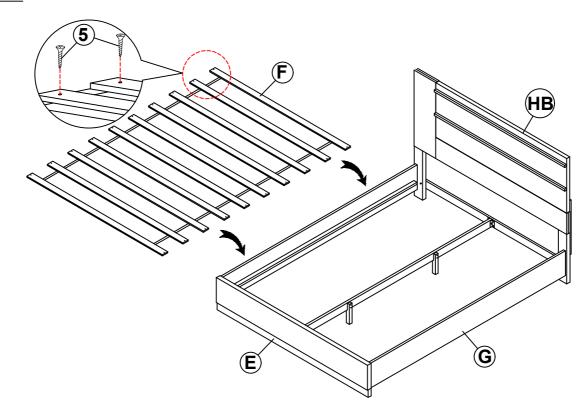

D SCREW<br>(M4 x 20mm - BLK)  | 1 min      | 8PCS  |
| 5 | LONG FLAT HEAD SCREW<br>(#8 x 1 1/8" - BLK) | & Thursday | 20PCS |
| 6 | HEX NUT<br>(M6 - RBW)                       |            | 2PCS  |
| 7 | U BRACKET<br>(26 x 63 x 70mm - RBW)         |            | 2PCS  |
| 8 | WRENCH                                      |            | 1PC   |

#### NOTE:

(2 x 24.5 x 85mm - RBW)

Phillips head screw driver is required in the assembly process; however, manufacturer does not provide this item.

# COASTER'

### **ASSEMBLY INSTRUCTIONS**

### STEP 1



### STEP 2



PAGE 4 OF 8

# COASTER

### **ASSEMBLY INSTRUCTIONS**

### STEP 3



## STEP 4



PAGE 5 OF 8

# COASTER

### **ASSEMBLY INSTRUCTIONS**

### STEP 5



## STEP 6



PAGE 6 OF 8

# COASTER

### **ASSEMBLY INSTRUCTIONS**

### STEP 7



## STEP 8



PAGE 7 OF 8

# COASTER'

**ASSEMBLY INSTRUCTIONS** 

STEP 9
COMPLETE







Inner Size: 77.00"W x 81.00"D



Note: Dimension tolerance ±5%