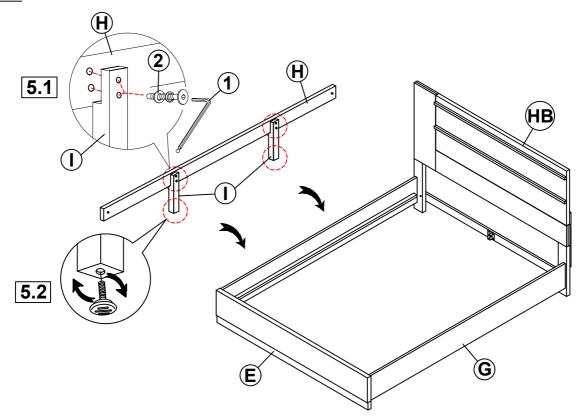

EAD SCREW<br>(M4 x 12mm - BLK)         |            | 30PCS |
| 4 | SHORT FLAT HEAD SCREW<br>(M4 x 20mm - BLK)  | 1 min      | 8PCS  |
| 5 | LONG FLAT HEAD SCREW<br>(#8 x 1 1/8" - BLK) | & Thursday | 20PCS |
| 6 | HEX NUT<br>(M6 - RBW)                       |            | 2PCS  |
| 7 | U BRACKET<br>(26 x 63 x 70mm - RBW)         |            | 2PCS  |
| 8 | WRENCH                                      |            | 1PC   |

#### NOTE:

(2 x 24.5 x 85mm - RBW)

Phillips head screw driver is required in the assembly process; however, manufacturer does not provide this item.

# COASTER'

### **ASSEMBLY INSTRUCTIONS**

### STEP 1



### STEP 2



PAGE 4 OF 8

# COASTER

### **ASSEMBLY INSTRUCTIONS**

### STEP 3



## STEP 4



PAGE 5 OF 8

# COASTER

### **ASSEMBLY INSTRUCTIONS**

### STEP 5



## STEP 6



PAGE 6 OF 8

# COASTER

### **ASSEMBLY INSTRUCTIONS**

### STEP 7



## STEP 8



PAGE 7 OF 8

# COASTER'

**ASSEMBLY INSTRUCTIONS** 

STEP 9
COMPLETE







Inner Size: 77.00"W x 81.00"D



Note: Dimension tolerance ±5%