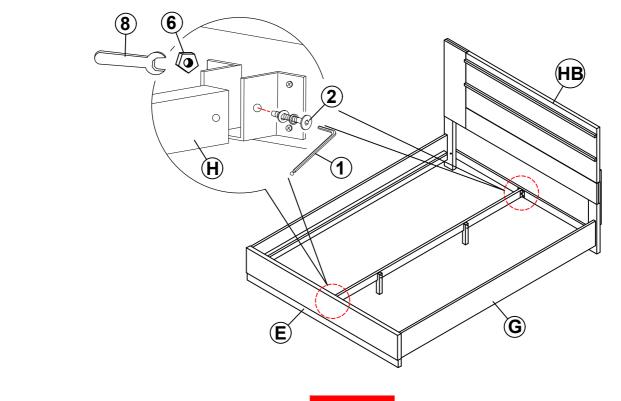

(M4 x 12mm - BLK)         |            | 30PCS |
| 4 | SHORT FLAT HEAD SCREW<br>(M4 x 20mm - BLK)  | 1 min      | 8PCS  |
| 5 | LONG FLAT HEAD SCREW<br>(#8 x 1 1/8" - BLK) | & Thursday | 20PCS |
| 6 | HEX NUT<br>(M6 - RBW)                       |            | 2PCS  |
| 7 | U BRACKET<br>(26 x 63 x 70mm - RBW)         |            | 2PCS  |
| 8 | WRENCH                                      |            | 1PC   |

#### NOTE:

(2 x 24.5 x 85mm - RBW)

Phillips head screw driver is required in the assembly process; however, manufacturer does not provide this item.

# COASTER'

### **ASSEMBLY INSTRUCTIONS**

### STEP 1



### STEP 2



PAGE 4 OF 8

# COASTER

### **ASSEMBLY INSTRUCTIONS**

### STEP 3



## STEP 4



PAGE 5 OF 8

# COASTER

### **ASSEMBLY INSTRUCTIONS**

### STEP 5



## STEP 6



PAGE 6 OF 8

# COASTER

### **ASSEMBLY INSTRUCTIONS**

### STEP 7



## STEP 8



PAGE 7 OF 8

# COASTER'

**ASSEMBLY INSTRUCTIONS** 

STEP 9
COMPLETE







Inner Size: 77.00"W x 81.00"D



Note: Dimension tolerance ±5%