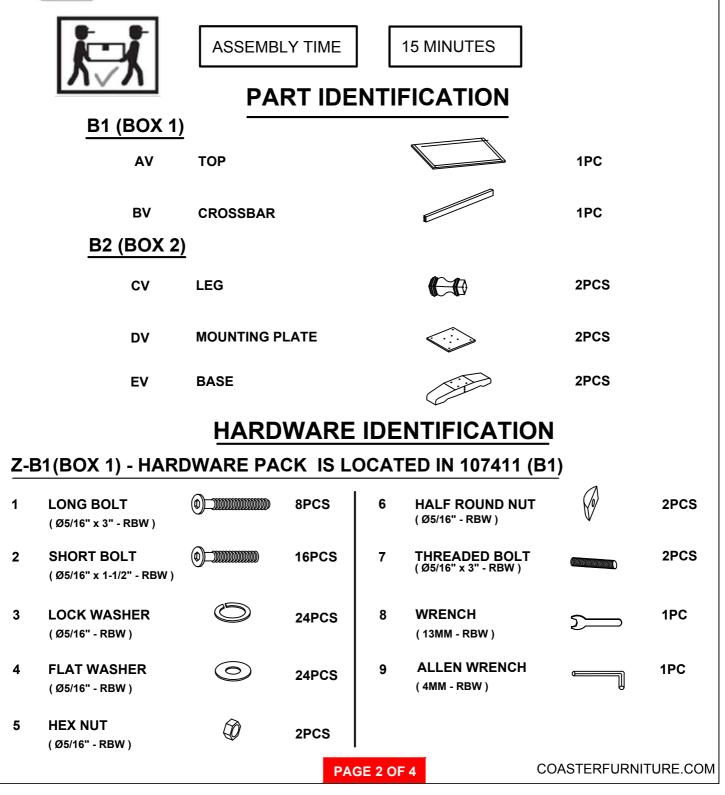

## ITEM: 107411(B1&B2)

### **ASSEMBLY INSTRUCTIONS**

#### **ASSEMBLY TIPS:**

- 1. Remove hardware from box and sort by size.
- 2. Please check to see that all hardware and parts are present prior to start of assembly.
- 3. Please follow attached instructions in the same sequence as numbered to assure fast & easy assembly.