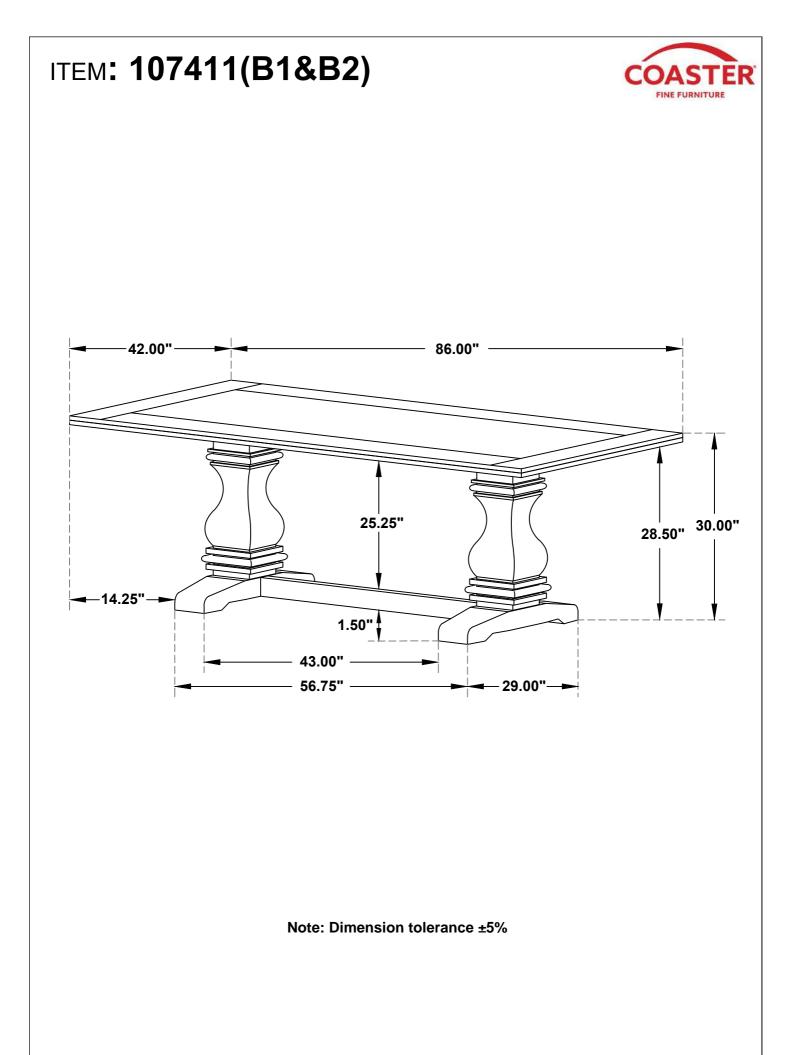

TURE



Fine Furniture for every stage of life

# 107411(B1&B2) Dining Table

REVISION 0: 10/06/2017 REVISION 1: 03/03/2020

PAGE 1 OF 4

COASTERFURNITURE.COM

## ITEM: 107411(B1&B2)

### **ASSEMBLY INSTRUCTIONS**

#### **ASSEMBLY TIPS:**

- 1. Remove hardware from box and sort by size.
- 2. Please check to see that all hardware and parts are present prior to start of assembly.
- 3. Please follow attached instructions in the same sequence as numbered to assure fast & easy assembly.

#### WARNING!

1. Don't attempt to repair or modify parts that are broken or defective. Please contact the store immediately.

2. This product is for home use only and not intended for commercial establishments.







## ITEM: 107411(B1&B2)

### **ASSEMBLY INSTRUCTIONS**

## STEP 4



### STEP 5 COMPLETE







COASTERFURNITURE.COM