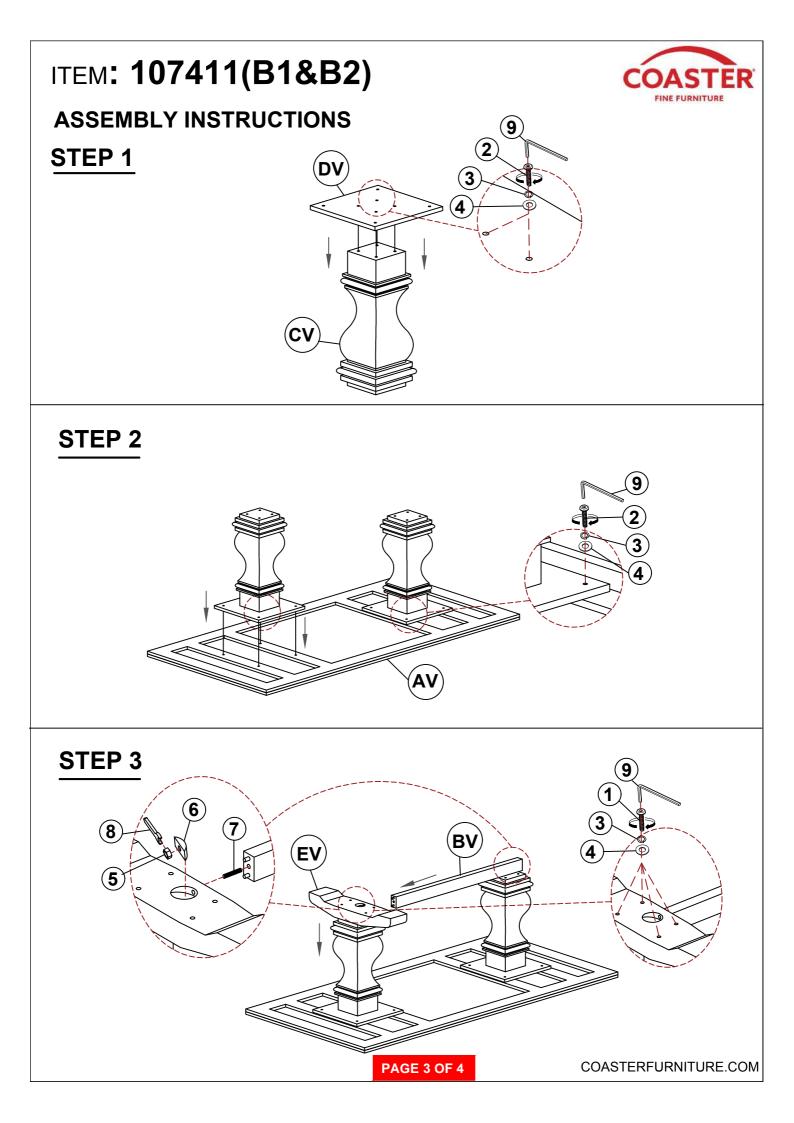

## ASSEMBLY INSTRUCTIONS COASTER FINE FURNITURE



Fine Furniture for every stage of life

# 107411(B1&B2) Dining Table

REVISION 0: 10/06/2017 REVISION 1: 03/03/2020

PAGE 1 OF 4

COASTERFURNITURE.COM

## ITEM: 107411(B1&B2)

### **ASSEMBLY INSTRUCTIONS**

#### **ASSEMBLY TIPS:**

- 1. Remove hardware from box and sort by size.
- 2. Please check to see that all hardware and parts are present prior to start of assembly.
- 3. Please follow attached instructions in the same sequence as numbered to assure fast & easy assembly.

#### WARNING!

1. Don't attempt to repair or modify parts that are broken or defective. Please contact the store immediately.

2. This product is for home use only and not intended for commercial establishments.







## ITEM: 107411(B1&B2)

### **ASSEMBLY INSTRUCTIONS**

## STEP 4



### STEP 5 COMPLETE







COASTERFURNITURE.COM