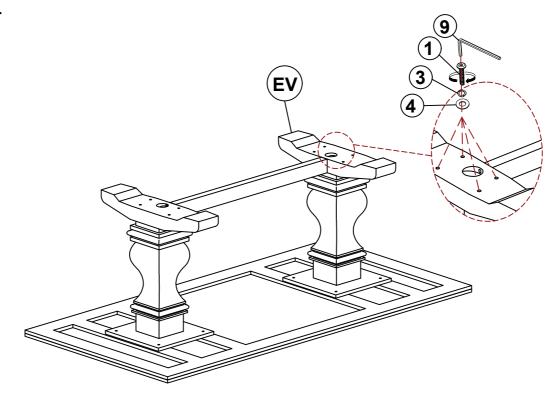

RUCTIONS COASTER FINE FURNITURE



Fine Furniture for every stage of life

# 107411(B1&B2) Dining Table

REVISION 0: 10/06/2017 REVISION 1: 03/03/2020

PAGE 1 OF 4

COASTERFURNITURE.COM

## ITEM: 107411(B1&B2)

### **ASSEMBLY INSTRUCTIONS**

#### **ASSEMBLY TIPS:**

- 1. Remove hardware from box and sort by size.
- 2. Please check to see that all hardware and parts are present prior to start of assembly.
- 3. Please follow attached instructions in the same sequence as numbered to assure fast & easy assembly.

#### WARNING!

1. Don't attempt to repair or modify parts that are broken or defective. Please contact the store immediately.

2. This product is for home use only and not intended for commercial establishments.







## ITEM: 107411(B1&B2)

### **ASSEMBLY INSTRUCTIONS**

## STEP 4



### STEP 5 COMPLETE







COASTERFURNITURE.COM