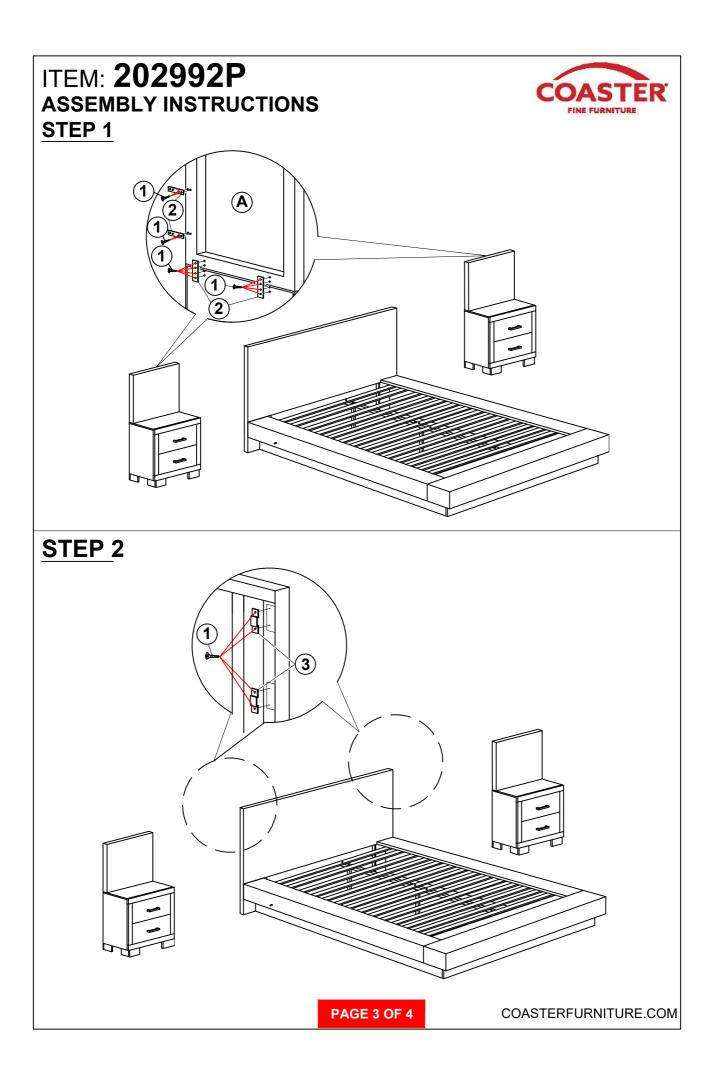

## **ASSEMBLY TIPS:**

- 1. Remove hardware from box and sort by size.
- 2. Please check to see that all hardware and parts are present prior to start of assembly.
- 3. Please follow attached instructions in the same sequence as numbered to assure fast & easy assembly.