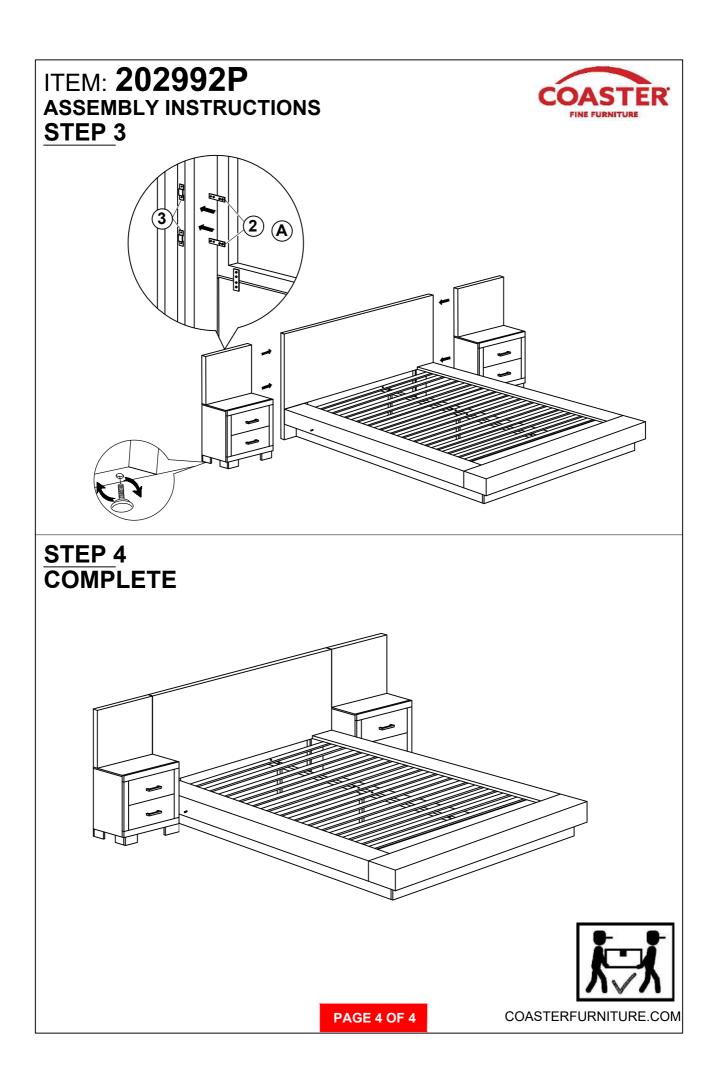

## **ASSEMBLY TIPS:**

- 1. Remove hardware from box and sort by size.
- 2. Please check to see that all hardware and parts are present prior to start of assembly.
- 3. Please follow attached instructions in the same sequence as numbered to assure fast & easy assembly.