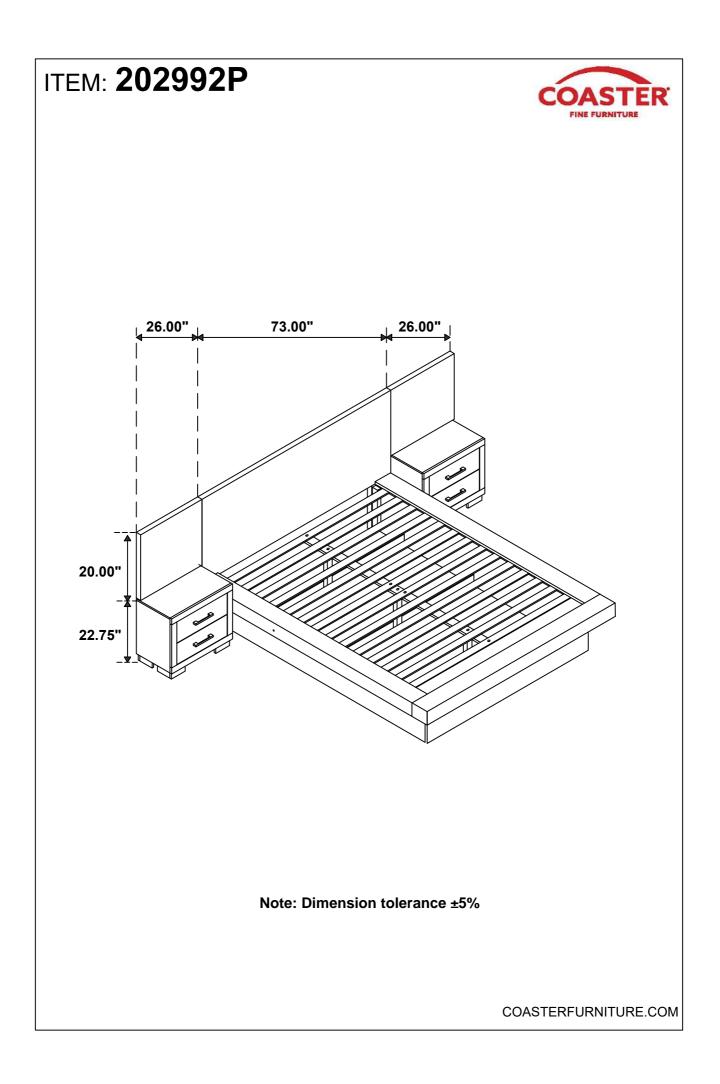

REVISION 0 : 06/18/2012 REVISION 1 : 06/22/2012 REVISION 2 : 01/21/2013 REVISION 3 : 09/11/2018 REVISION 4 : 12/04/2019 REVISION 5 : 08/04/2020

PAGE 1 OF 4

COASTERFURNITURE.COM

## ITEM: 202992P

## **ASSEMBLY INSTRUCTIONS**



## **ASSEMBLY TIPS:**

- 1. Remove hardware from box and sort by size.
- 2. Please check to see that all hardware and parts are present prior to start of assembly.
- 3. Please follow attached instructions in the same sequence as numbered to assure fast & easy assembly.



## WARNING!

- 1. Don't attempt to repair or modify parts that are broken or defective. Please contact the store immediately.
- 2. This product is for home use only and not intended for commercial establishments.



PAGE 2 OF 4

COASTERFURNITURE.COM