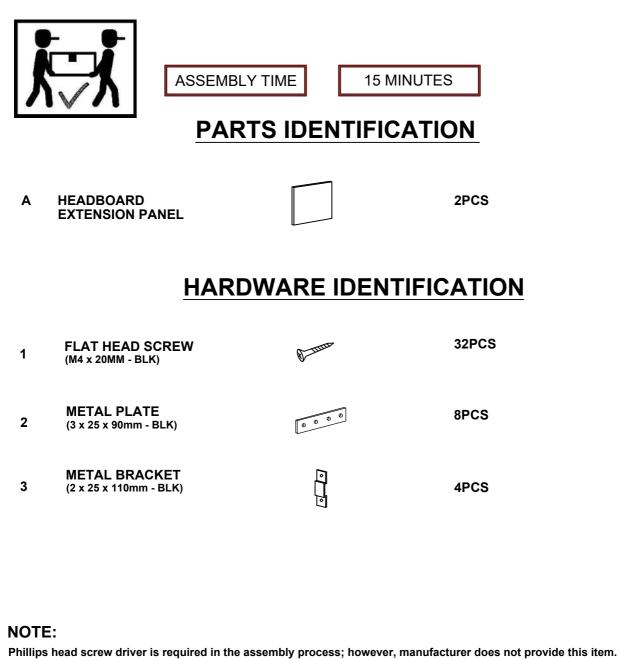

## **ASSEMBLY TIPS:**

- 1. Remove hardware from box and sort by size.
- 2. Please check to see that all hardware and parts are present prior to start of assembly.
- 3. Please follow attached instructions in the same sequence as numbered to assure fast & easy assembly.