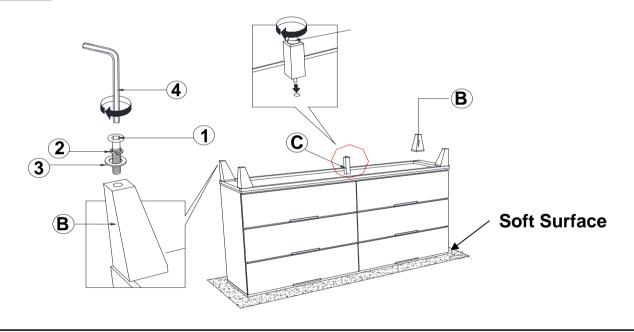

#### **PARTS IDENTIFICATION**

A DRESSER

1PC

B LEG

4PCS

C CENTER SUPPORT LEG
WITH LEVELER

1PC

### **HARDWARE IDENTIFICATION**

| 1 | BOLT<br>(M6 x 100mm - BLK)           | 4PCS |
|---|--------------------------------------|------|
| 2 | LOCK WASHER<br>(1/4" - BLK)          | 4PCS |
| 3 | FLAT WASHER<br>(1/4"ID x 13mm - BLK) | 4PCS |
| 4 | ALLEN WRENCH (M4 x 110mm - BLK)      | 1PC  |

### STEP 2