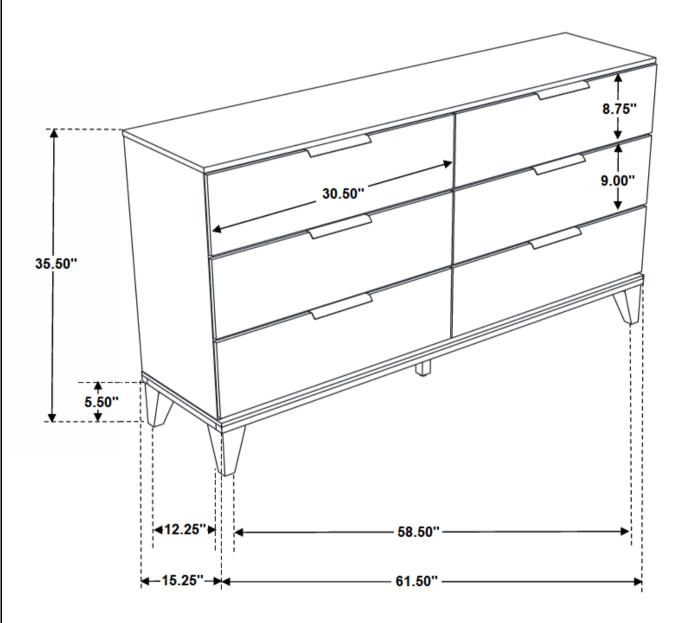

or modify parts that are broken or defective. Please contact the store immediately.
- 2. This product is for home use only and not intended for commercial establishments.



ASSEMBLY TIME

5 MINUTES

#### **PARTS IDENTIFICATION**

A DRESSER

1PC

B LEG

4PCS

C CENTER SUPPORT LEG
WITH LEVELER

1PC

### **HARDWARE IDENTIFICATION**

| 1 | BOLT<br>(M6 x 100mm - BLK)           | 4PCS |
|---|--------------------------------------|------|
| 2 | LOCK WASHER<br>(1/4" - BLK)          | 4PCS |
| 3 | FLAT WASHER<br>(1/4"ID x 13mm - BLK) | 4PCS |
| 4 | ALLEN WRENCH (M4 x 110mm - BLK)      | 1PC  |

## ITEM:**215963**

#### **ASSEMBLY INSTRUCTIONS**

### STEP 1





### STEP 2



# STEP 3 COMPLETE





COASTERFURNITURE.COM

PAGE 3 OF 3



#### Inner Size of Drawer: 28.00"W X 11.00"D X 5.00"H X 0.50"T



Note: Dimension tolerance ±5%