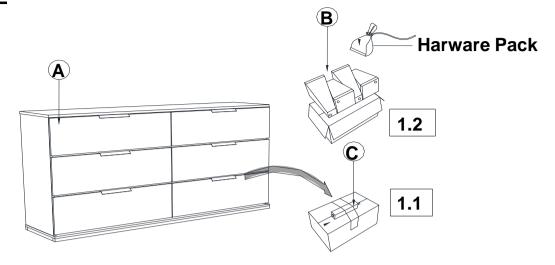

#### **PARTS IDENTIFICATION**

A DRESSER

1PC

B LEG

4PCS

C CENTER SUPPORT LEG
WITH LEVELER

1PC

### **HARDWARE IDENTIFICATION**

| 1 | BOLT<br>(M6 x 100mm - BLK)           | 4PCS |
|---|--------------------------------------|------|
| 2 | LOCK WASHER<br>(1/4" - BLK)          | 4PCS |
| 3 | FLAT WASHER<br>(1/4"ID x 13mm - BLK) | 4PCS |
| 4 | ALLEN WRENCH (M4 x 110mm - BLK)      | 1PC  |

### STEP 1