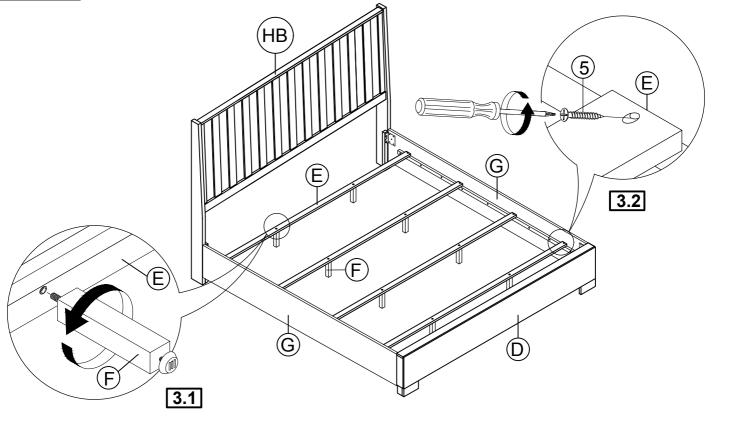

ATED IN 224341KE (B1)

| 1 | WOOD DOWEL<br>(M10 x 30mm)        |   | 4PCS | 5 FLAT HEAD SCREW (M4 x 32mm - RBW)     | 8PCS |
|---|-----------------------------------|---|------|-----------------------------------------|------|
| 2 | BOLT<br>(M6 x 35mm - BLK)         |   | 6PCS | 6 SMALL ALLEN WRENCH (M4 x 100mm - BLK) | 1PC  |
| 3 | LOCK WASHER<br>(1/4" - BLK)       |   | 6PCS | 7 BIG ALLEN WRENCH (M5 x 65mm - BLK)    | 1PC  |
| 4 | FLAT WASHER<br>(1/4" x20mm - BLK) | 0 | 6PCS |                                         |      |

#### NOTE:

Philips head screw driver in the assembly process; however, manufacturer does not provide the item

# ITEM: 224341KE (B1&B2) ASSEMBLY INSTRUCTIONS



## STEP 1



## STEP 2



PAGE 4 OF 5

COASTERFURNITURE.COM



## **ASSEMBLY INSTRUCTIONS**

## STEP 3



## STEP 4 COMPLETE





COASTERFURNITURE.COM

PAGE 5 OF 5



Inner Size: 76.50"W X 81.00"D



Note: Dimension tolerance ±5%