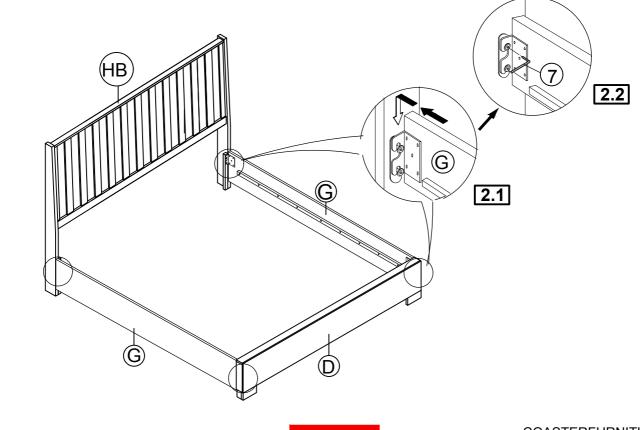

20 MINUTES

### HARDWARE IDENTIFICATION

### Z-B1 (BOX1) - HARDWARE PACK IS LOCATED IN 224341KE (B1)

| 1 | WOOD DOWEL<br>(M10 x 30mm)        |   | 4PCS | 5 FLAT HEAD SCREW (M4 x 32mm - RBW)     | 8PCS |
|---|-----------------------------------|---|------|-----------------------------------------|------|
| 2 | BOLT<br>(M6 x 35mm - BLK)         |   | 6PCS | 6 SMALL ALLEN WRENCH (M4 x 100mm - BLK) | 1PC  |
| 3 | LOCK WASHER<br>(1/4" - BLK)       |   | 6PCS | 7 BIG ALLEN WRENCH (M5 x 65mm - BLK)    | 1PC  |
| 4 | FLAT WASHER<br>(1/4" x20mm - BLK) | 0 | 6PCS |                                         |      |

#### NOTE:

Philips head screw driver in the assembly process; however, manufacturer does not provide the item

# ITEM: 224341KE (B1&B2) ASSEMBLY INSTRUCTIONS



## STEP 1



## STEP 2



PAGE 4 OF 5

COASTERFURNITURE.COM



## **ASSEMBLY INSTRUCTIONS**

## STEP 3



## STEP 4 COMPLETE





COASTERFURNITURE.COM

PAGE 5 OF 5



Inner Size: 76.50"W X 81.00"D



Note: Dimension tolerance ±5%