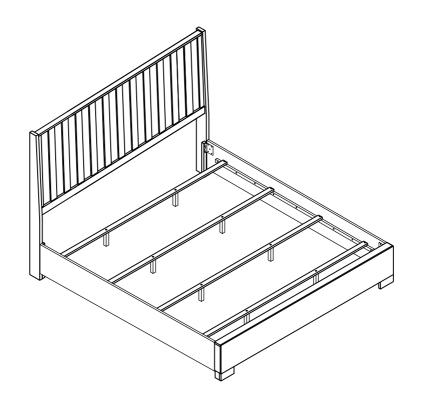

## STEP 4 COMPLETE

COASTERFURNITURE.COM

PAGE 5 OF 5

Inner Size: 76.50"W X 81.00"D

Note: Dimension tolerance ±5%