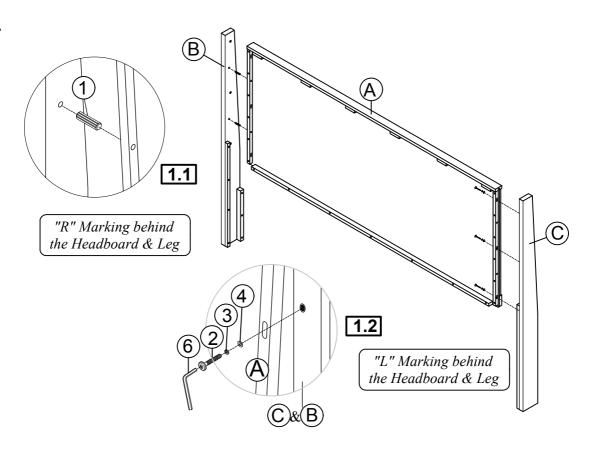

SSEMBLY TIME

20 MINUTES

### HARDWARE IDENTIFICATION

### Z-B1 (BOX1) - HARDWARE PACK IS LOCATED IN 224341KE (B1)

| 1 | WOOD DOWEL<br>(M10 x 30mm)        |   | 4PCS | 5 FLAT HEAD SCREW (M4 x 32mm - RBW)     | 8PCS |
|---|-----------------------------------|---|------|-----------------------------------------|------|
| 2 | BOLT<br>(M6 x 35mm - BLK)         |   | 6PCS | 6 SMALL ALLEN WRENCH (M4 x 100mm - BLK) | 1PC  |
| 3 | LOCK WASHER<br>(1/4" - BLK)       |   | 6PCS | 7 BIG ALLEN WRENCH (M5 x 65mm - BLK)    | 1PC  |
| 4 | FLAT WASHER<br>(1/4" x20mm - BLK) | 0 | 6PCS |                                         |      |

#### NOTE:

Philips head screw driver in the assembly process; however, manufacturer does not provide the item

# ITEM: 224341KE (B1&B2) ASSEMBLY INSTRUCTIONS



## STEP 1



## STEP 2



PAGE 4 OF 5

COASTERFURNITURE.COM



## **ASSEMBLY INSTRUCTIONS**

## STEP 3



## STEP 4 COMPLETE





COASTERFURNITURE.COM

PAGE 5 OF 5



Inner Size: 76.50"W X 81.00"D



Note: Dimension tolerance ±5%