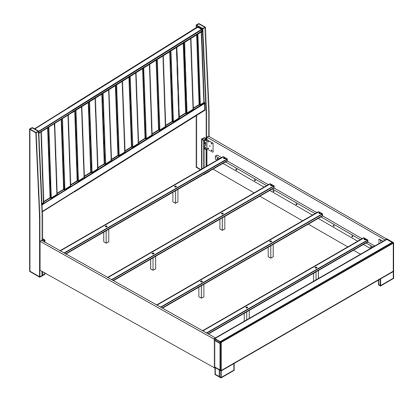

# ASSEMBLY INSTRUCTIONS COASTER FINE FURNITURE

Fine Furniture for every stage of life

224341KE (B1&B2) Eastern King Bed

REVISION 0: 01/19/2022

COASTERFURNITURE.COM

## STEP 4 COMPLETE

COASTERFURNITURE.COM

PAGE 5 OF 5

Inner Size: 76.50"W X 81.00"D

Note: Dimension tolerance ±5%