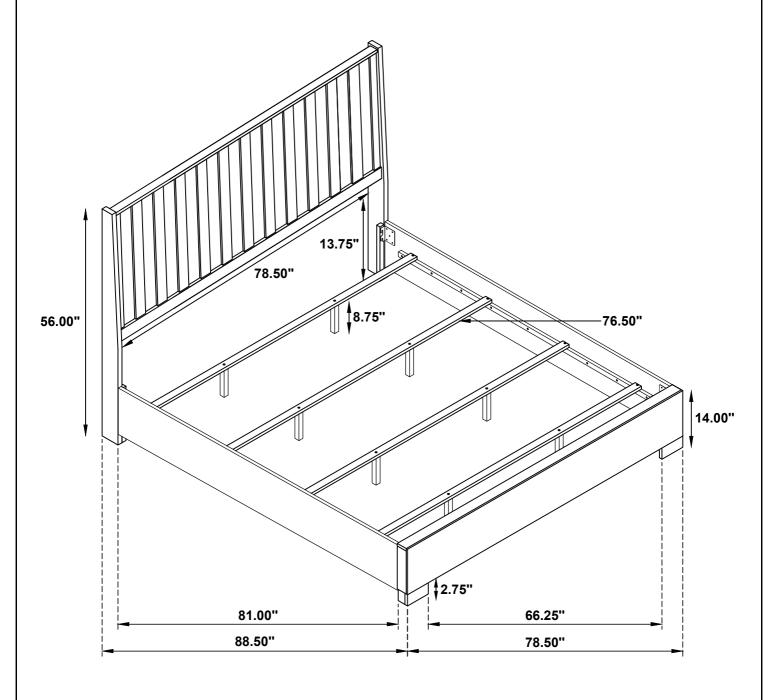

## STEP 4 COMPLETE

COASTERFURNITURE.COM

PAGE 5 OF 5

Inner Size: 76.50"W X 81.00"D

Note: Dimension tolerance ±5%