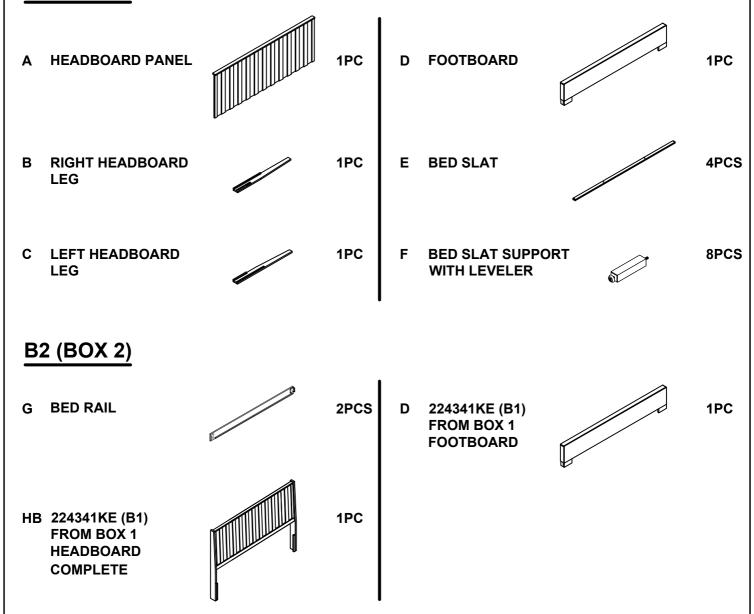

INSTRUCTIONS COASTER FINE FURNITURE



Fine Furniture for every stage of life

224341KE (B1&B2) Eastern King Bed

REVISION 0: 01/19/2022

COASTERFURNITURE.COM

# COASTER

COASTERFURNITURE.COM

### **ASSEMBLY INSTRUCTIONS**

#### **ASSEMBLY TIPS:**

- 1. Remove hardware from box and sort by size.
- 2 . Please check to see that all hardware and parts are present prior to start of assembly.
- 3 . Please follow attached instructions in the same sequence as numbered to assure fast & easy assembly.

## M

#### **WARNING!**

- 1 . Don't attempt to repair or modify parts that are broken or defective. Please contact the store immediately.
- 2. This product is for home use only and not intended for commercial establishment.



ASSEMBLY TIME

20 MINUTES

### PARTS IDENTIFICATION

### **B1 (BOX 1)**



PAGE 2 OF 5

# COASTER

### **ASSEMBLY INSTRUCTIONS**

#### **ASSEMBLY TIPS:**

- 1 . Remove hardware from box and sort by size.
- 2 . Please check to see that all hardware and parts are present prior to start of assembly.
- 3. Please follow attached instructions in the same sequence as numbered to assure fast & easy assembly.



#### **WARNING!**

- 1 . Don't attempt to repair or modify parts that are broken or defective. Please contact the store immediately.
- 2. This product is for home use only and not intended for commercial establishment.



ASSEMBLY TIME

20 MINUTES

### HARDWARE IDENTIFICATION

### Z-B1 (BOX1) - HARDWARE PACK IS LOCATED IN 224341KE (B1)

| 1 | WOOD DOWEL<br>(M10 x 30mm)        |   | 4PCS | 5 FLAT HEAD SCREW (M4 x 32mm - RBW)     | 8PCS |
|---|--------------------