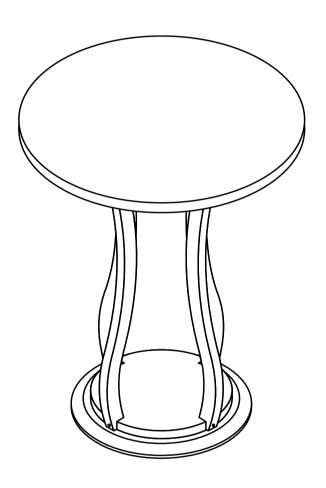

# ASSEMBLY INSTRUCTIONS STEP 3 COMPLETE

PAGE 4 OF 5

Note: Dimension tolerance ±5%

PAGE 5 OF 5