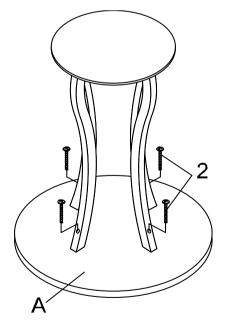

### STEP 2

PAGE 3 OF 5

#### **HARDWARE IDENTIFICATION**

1 LONG BOLT (1/4" x2" BLK) 4PCS

SHORT BOLT

PAGE 2 OF 5

COASTERFURNITURE.COM

4PCS

#### **PARTS IDENTIFICATION**

A TOP 1PC

B BASE 1PC

C LEG 4PCS