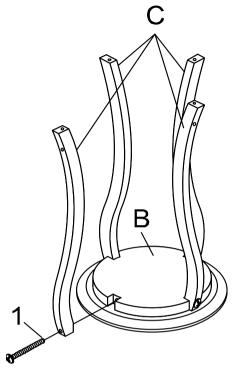

## ASSEMBLY INSTRUCTIONS STEP 1

#### **HARDWARE IDENTIFICATION**

1 LONG BOLT (1/4" x2" BLK) 4PCS

SHORT BOLT

PAGE 2 OF 5

COASTERFURNITURE.COM

4PCS

#### **PARTS IDENTIFICATION**

A TOP 1PC

B BASE 1PC

C LEG 4PCS