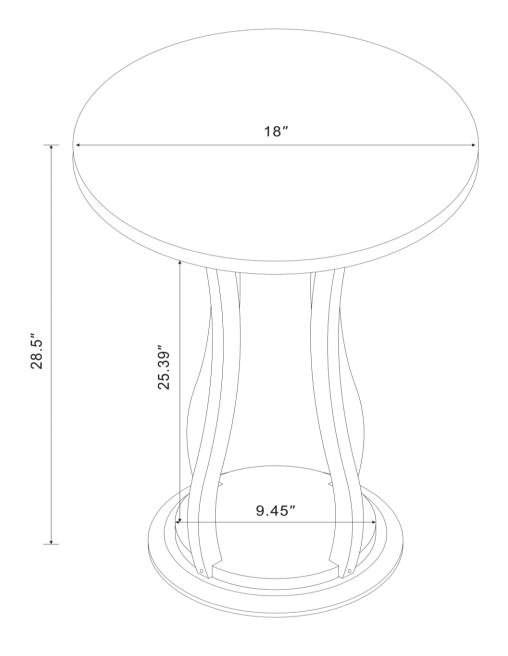

# ASSEMBLY INSTRUCTIONS STEP 3 COMPLETE

PAGE 4 OF 5

Note: Dimension tolerance ±5%

PAGE 5 OF 5