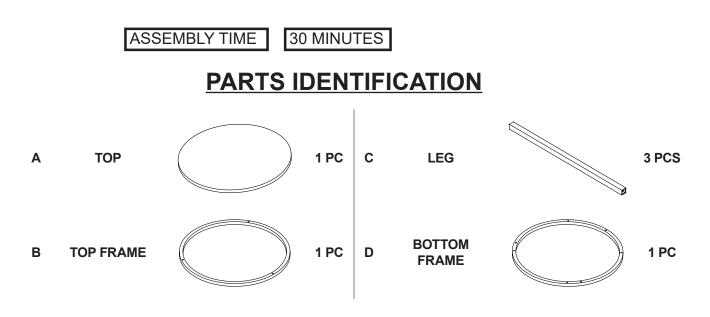

## ASSEMBLY INSTRUCTIONS COASTER FINE FURNITURE



Fine Furniture for every stage of life



REVISION 0 : 11/26/2020 REVISION 1 : 09/29/2022

PAGE 1 OF 5

COASTERFURNITURE.COM

# ITEM:**736027**



## **ASSEMBLY INSTRUCTIONS**

#### **ASSEMBLY TIPS:**

- 1. Remove hardware from box and sort by size.
- 2. Please check to see that all hardware and parts are present prior to start of assembly.
- 3. Please follow attached instructions in the same sequence as numbered to assure fast & easy assembly.

#### WARNING!

Don't attempt to repair or modify parts that are broken or defective. Please contact the store immediately.
This product is for home use only and not intended for commercial establishments.



## **HARDWARE IDENTIFICATION**

| NO | DESCRIPTION         | FIGURE | Q'TY  | NO | DESCRIPTION            | FIGURE | Q'TY  |
|----|---------------------|--------|-------|----|------------------------|--------|-------|
| 1  | BOLT<br>M6x43mm BLK | Ø      | 3 PCS | 3  | PLASTIC FEET           |        | 4 PCS |
| 2  | BOLT<br>M6x42mm SR  |        | 3 PCS | 4  | ALLEN WRENCH<br>4mm SR |        | 1 PC  |

NOTE:

Ζ

Phillips head screw driver is required in the assembly process; however, manufacturer does not provide this item.

PAGE 2 OF 5