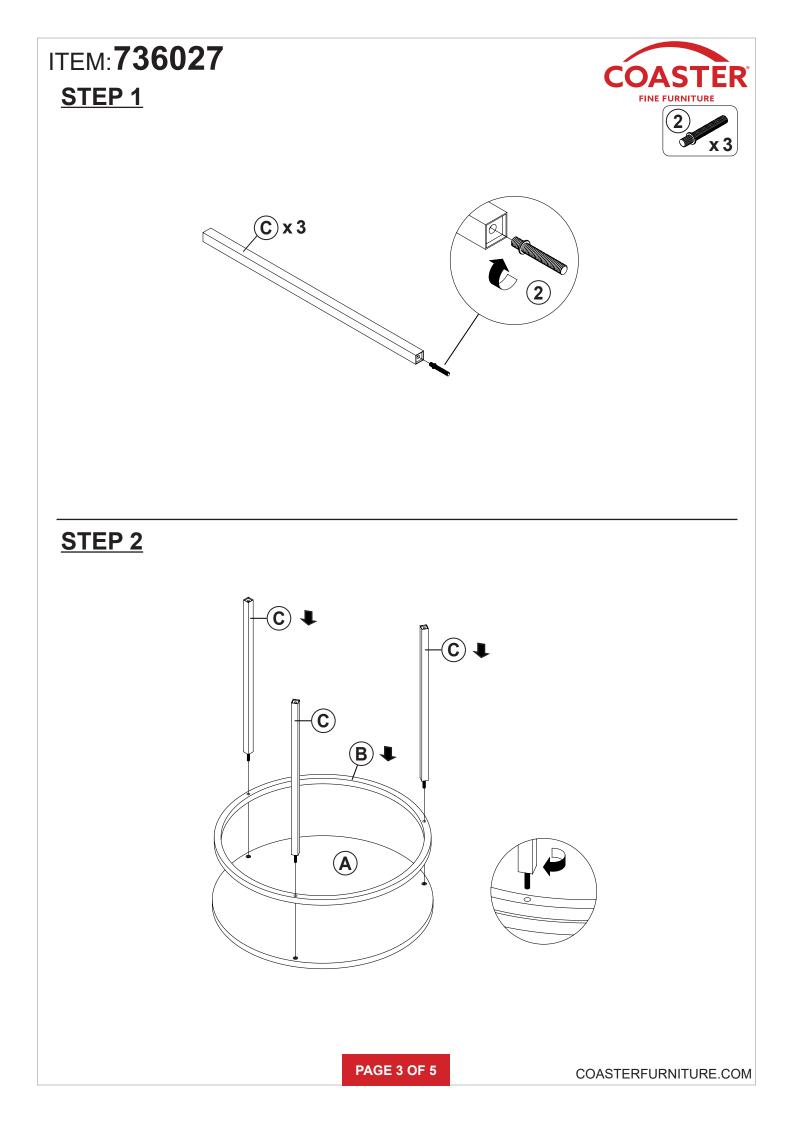

nce as numbered to assure fast & easy assembly.

#### WARNING!

Don't attempt to repair or modify parts that are broken or defective. Please contact the store immediately.
This product is for home use only and not intended for commercial establishments.



## **HARDWARE IDENTIFICATION**

| NO | DESCRIPTION         | FIGURE | Q'TY  | NO | DESCRIPTION            | FIGURE | Q'TY  |
|----|---------------------|--------|-------|----|------------------------|--------|-------|
| 1  | BOLT<br>M6x43mm BLK | Ø      | 3 PCS | 3  | PLASTIC FEET           |        | 4 PCS |
| 2  | BOLT<br>M6x42mm SR  |        | 3 PCS | 4  | ALLEN WRENCH<br>4mm SR |        | 1 PC  |

NOTE:

Ζ

Phillips head screw driver is required in the assembly process; however, manufacturer does not provide this item.

PAGE 2 OF 5