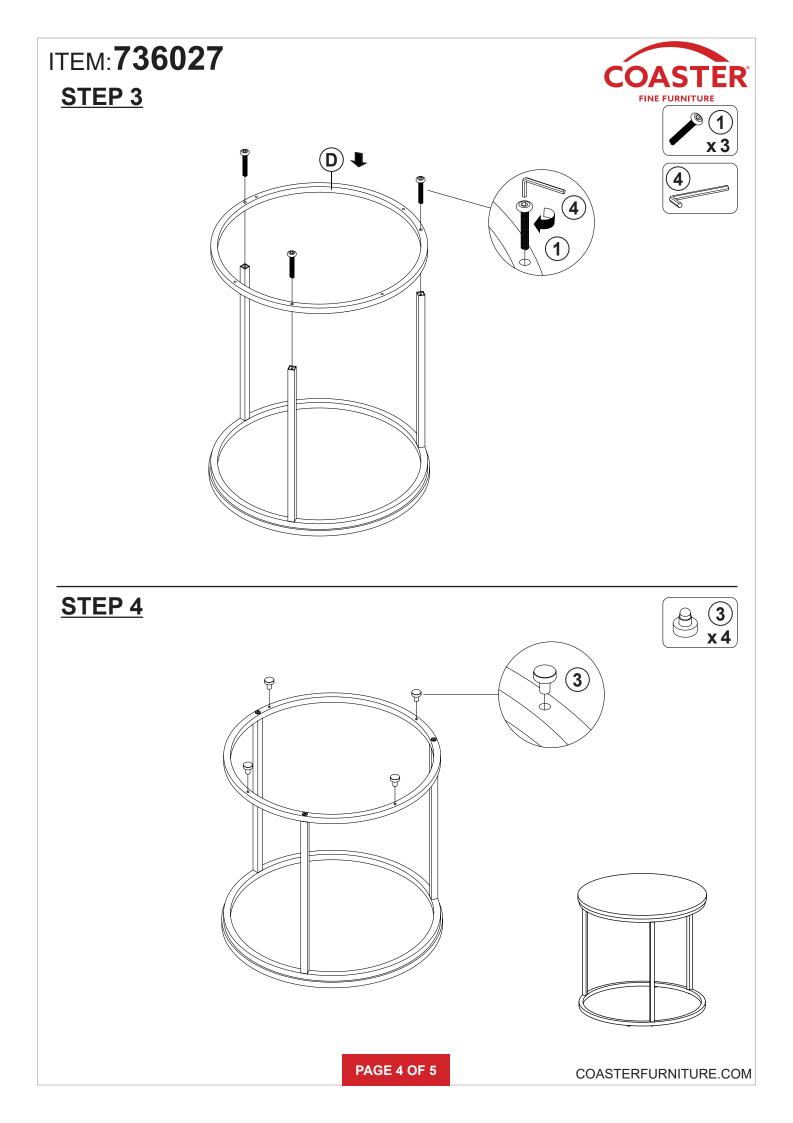

e as numbered to assure fast & easy assembly.

#### WARNING!

Don't attempt to repair or modify parts that are broken or defective. Please contact the store immediately.
This product is for home use only and not intended for commercial establishments.



## **HARDWARE IDENTIFICATION**

| NO | DESCRIPTION         | FIGURE | Q'TY  | NO | DESCRIPTION            | FIGURE | Q'TY  |
|----|---------------------|--------|-------|----|------------------------|--------|-------|
| 1  | BOLT<br>M6x43mm BLK | Ø      | 3 PCS | 3  | PLASTIC FEET           |        | 4 PCS |
| 2  | BOLT<br>M6x42mm SR  |        | 3 PCS | 4  | ALLEN WRENCH<br>4mm SR |        | 1 PC  |

NOTE:

Ζ

Phillips head screw driver is required in the assembly process; however, manufacturer does not provide this item.

PAGE 2 OF 5