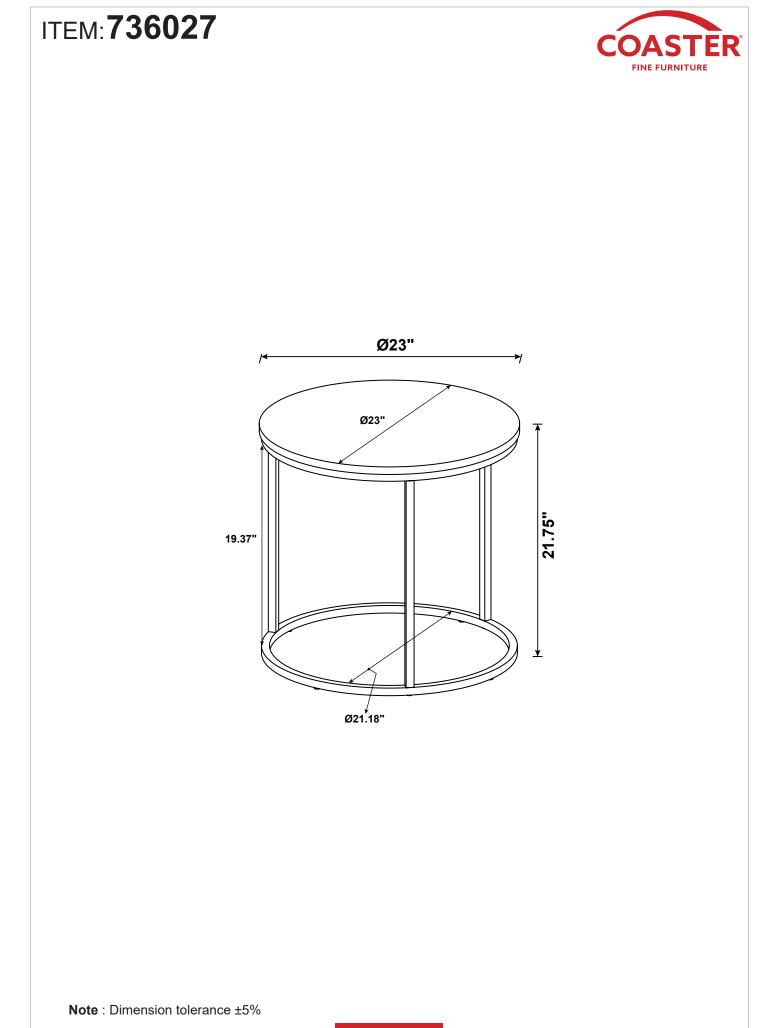

as numbered to assure fast & easy assembly.

#### WARNING!

Don't attempt to repair or modify parts that are broken or defective. Please contact the store immediately.
This product is for home use only and not intended for commercial establishments.



## **HARDWARE IDENTIFICATION**

| NO | DESCRIPTION         | FIGURE | Q'TY  | NO | DESCRIPTION            | FIGURE | Q'TY  |
|----|---------------------|--------|-------|----|------------------------|--------|-------|
| 1  | BOLT<br>M6x43mm BLK | Ø      | 3 PCS | 3  | PLASTIC FEET           |        | 4 PCS |
| 2  | BOLT<br>M6x42mm SR  |        | 3 PCS | 4  | ALLEN WRENCH<br>4mm SR |        | 1 PC  |

NOTE:

Ζ

Phillips head screw driver is required in the assembly process; however, manufacturer does not provide this item.

PAGE 2 OF 5