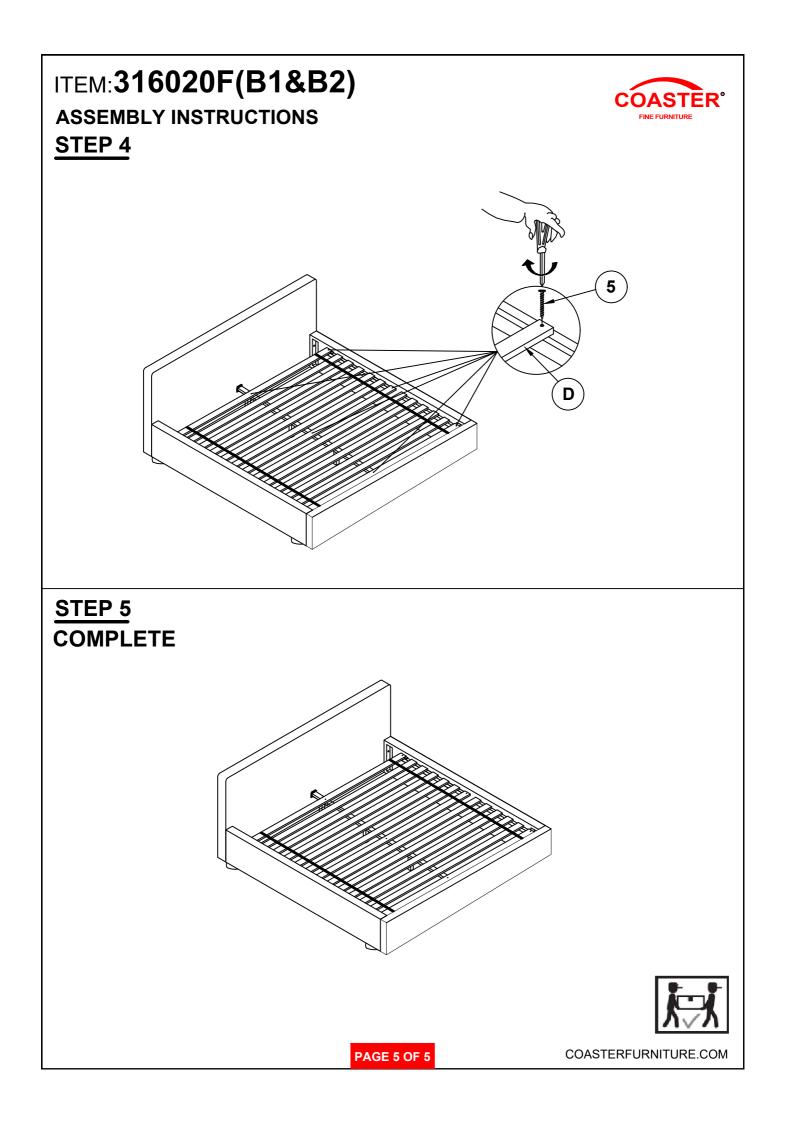

br>(Ø 5/16 ''- RBW)            | $\bigcirc$              | 8PCS | 2 | FLAT WASHER<br>(Ø 5/16 "- RBW)          | 8PCS |
|---|--------------------------------------------|-------------------------|------|---|-----------------------------------------|------|
| 3 | WRENCH (14mm - RBW)                        | E                       | 1PC  | 4 | THREADED BOLT<br>(Ø 5/16 "X 90mm - RBW) | 8PCS |
| 5 | LONG FLAT HEAD SCREW<br>(M4 x 30mm - RBW)  | <b>fannunn</b> -        | 9PCS | 6 | HEX NUT<br>(16mm x 13mm x 13 - RBW )    | 8PCS |
| 7 | SHORT FLAT HEAD SCREV<br>(M4 x 20mm - RBW) | A <del>(2000000</del> - | 4PCS |   |                                         |      |

#### NOTE:

Phillips hesd screw driver is required in the assemply process; however, manufacturer does not providde this item.