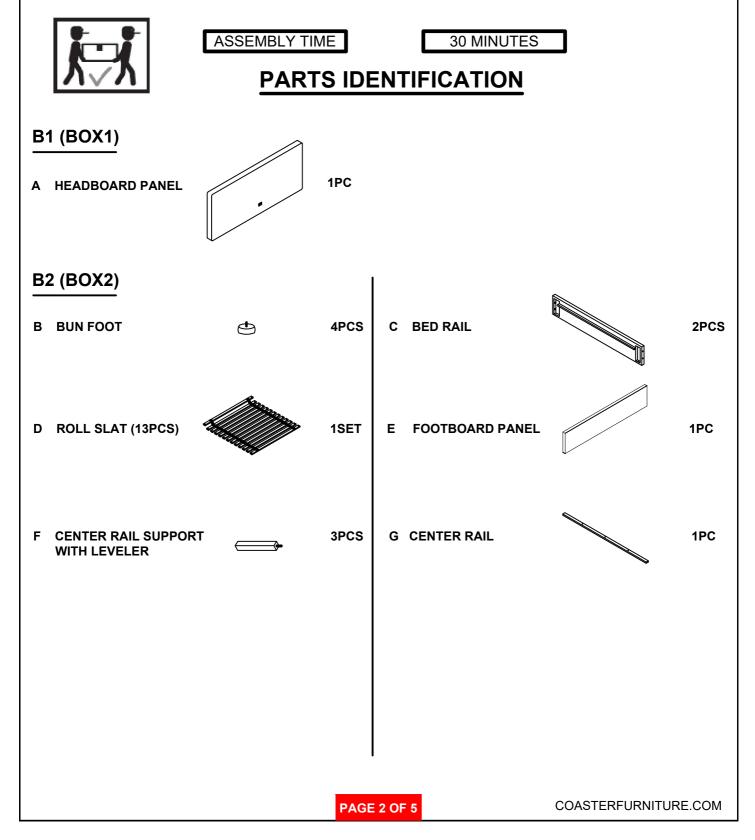

## HARDWARE IDENTIFICATION

## Z-B2(BOX2)-HARDWARE PACK IS LOCATED IN 316020F(B2)

| 1 | LOCK WASHER<br>(Ø 5/16 ''- RBW)            | $\bigcirc$              | 8PCS | 2 | FLAT WASHER<br>(Ø 5/16 "- RBW)          | 8PCS |
|---|--------------------------------------------|-------------------------|------|---|-----------------------------------------|------|
| 3 | WRENCH (14mm - RBW)                        | E                       | 1PC  | 4 | THREADED BOLT<br>(Ø 5/16 "X 90mm - RBW) | 8PCS |
| 5 | LONG FLAT HEAD SCREW<br>(M4 x 30mm - RBW)  | <b>fannunn</b> -        | 9PCS | 6 | HEX NUT<br>(16mm x 13mm x 13 - RBW )    | 8PCS |
| 7 | SHORT FLAT HEAD SCREV<br>(M4 x 20mm - RBW) | A <del>(2000000</del> - | 4PCS |   |                                         |      |