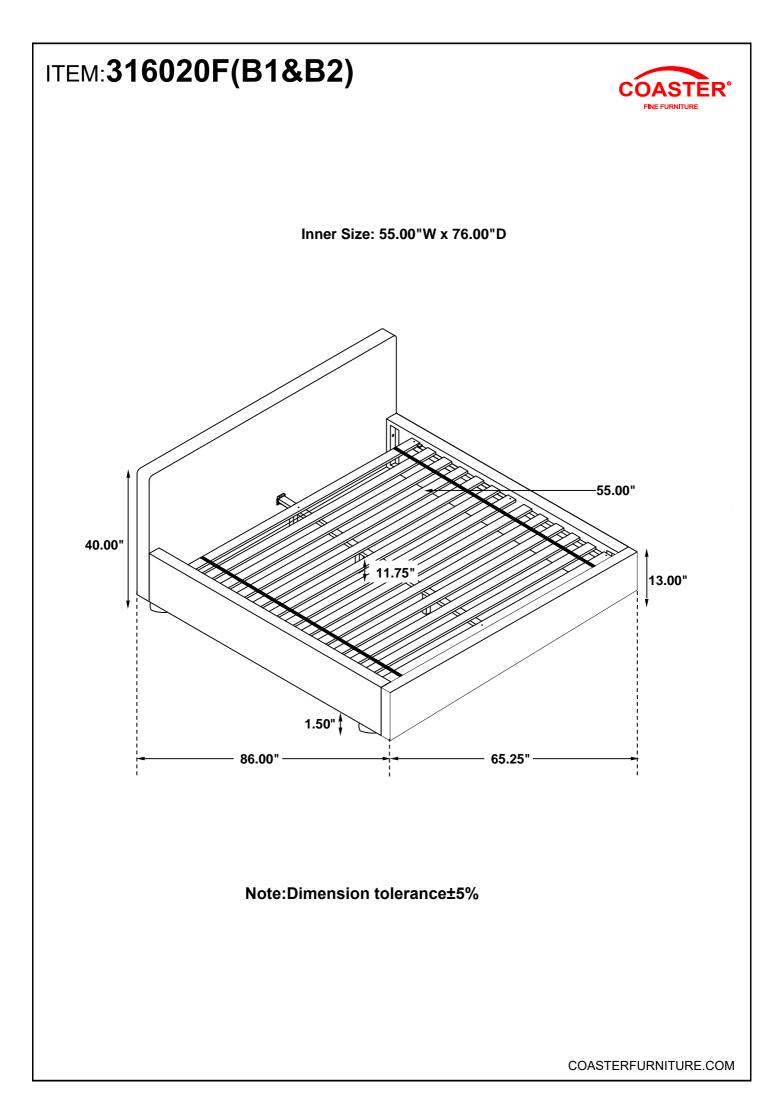

>(Ø 5/16 ''- RBW)            | $\bigcirc$              | 8PCS | 2 | FLAT WASHER<br>(Ø 5/16 "- RBW)          | 8PCS |
|---|--------------------------------------------|-------------------------|------|---|-----------------------------------------|------|
| 3 | WRENCH (14mm - RBW)                        | E                       | 1PC  | 4 | THREADED BOLT<br>(Ø 5/16 "X 90mm - RBW) | 8PCS |
| 5 | LONG FLAT HEAD SCREW<br>(M4 x 30mm - RBW)  | <b>fannunn</b> -        | 9PCS | 6 | HEX NUT<br>(16mm x 13mm x 13 - RBW )    | 8PCS |
| 7 | SHORT FLAT HEAD SCREV<br>(M4 x 20mm - RBW) | A <del>(2000000</del> - | 4PCS |   |                                         |      |

#### NOTE:

Phillips hesd screw driver is required in the assemply process; however, manufacturer does not providde this item.