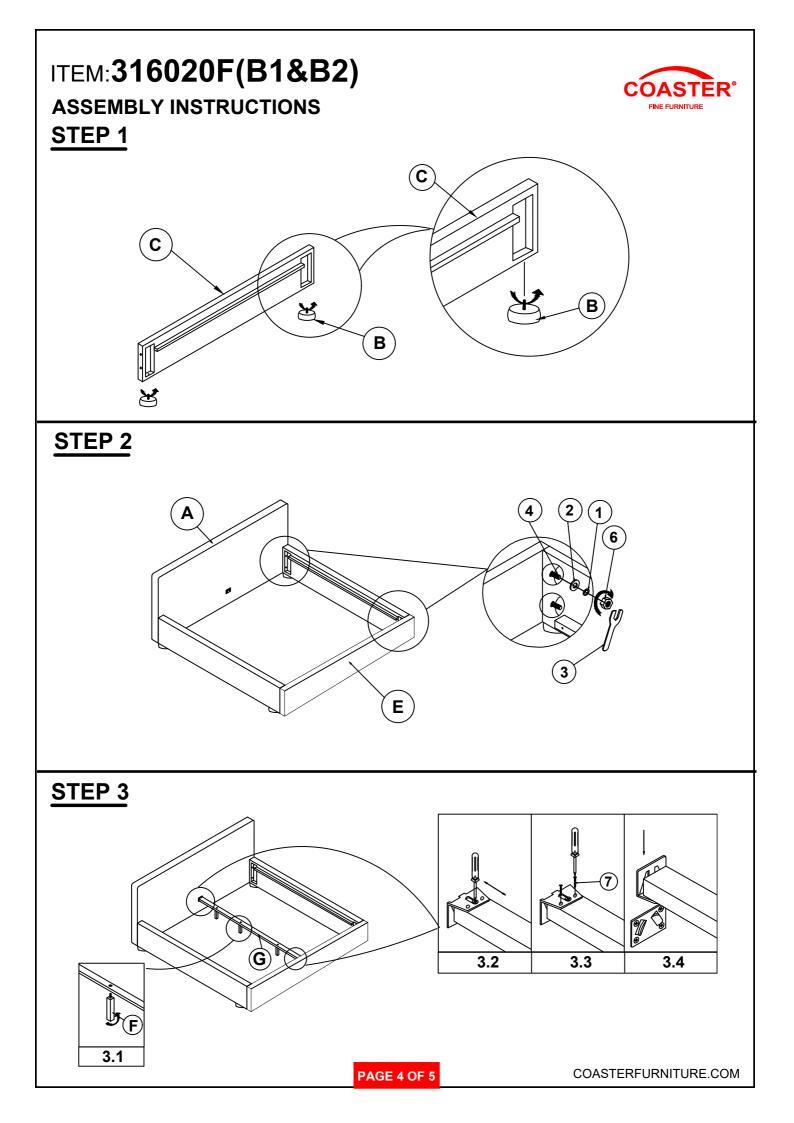

R<br>(Ø 5/16 ''- RBW)            | $\bigcirc$              | 8PCS | 2 | FLAT WASHER<br>(Ø 5/16 "- RBW)          | 8PCS |
|---|--------------------------------------------|-------------------------|------|---|-----------------------------------------|------|
| 3 | WRENCH (14mm - RBW)                        | E                       | 1PC  | 4 | THREADED BOLT<br>(Ø 5/16 "X 90mm - RBW) | 8PCS |
| 5 | LONG FLAT HEAD SCREW<br>(M4 x 30mm - RBW)  | <b>fannunn</b> -        | 9PCS | 6 | HEX NUT<br>(16mm x 13mm x 13 - RBW )    | 8PCS |
| 7 | SHORT FLAT HEAD SCREV<br>(M4 x 20mm - RBW) | A <del>(2000000</del> - | 4PCS |   |                                         |      |

#### NOTE:

Phillips hesd screw driver is required in the assemply process; however, manufacturer does not providde this item.