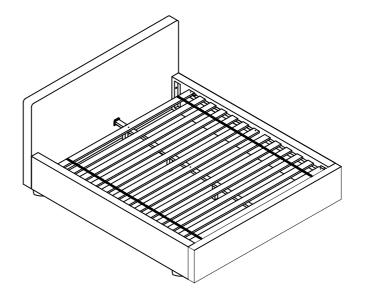

## ASSEMBLY INSTRUCTIONS COASTER FINE FURNITURE



Fine Furniture for every stage of life



REVISION 0 : 12/20/2021

PAGE 1 OF 5

COASTERFURNITURE.COM

# ITEM:316020F(B1&B2)

## **ASSEMBLY INSTRUCTIONS**



### **ASSEMBLY TIPS:**

- 1. Remove hardware from box and sort by size.
- 2. Please check to see that all hardware and parts are present prior to start of assembly.

3. Please follow attached instructions in the same sequence as numbered to assure fast & easy assembly.

### WARNING!



1. Don't attempt to repair or modify parts that are broken or defective. Please contact the store immediately.

2. This product is for home use only and not intended for commercial establishments.



# ITEM:316020F(B1&B2)

## **ASSEMBLY INSTRUCTIONS**



### **ASSEMBLY TIPS:**

- 1. Remove hardware from box and sort by size.
- 2. Please check to see th