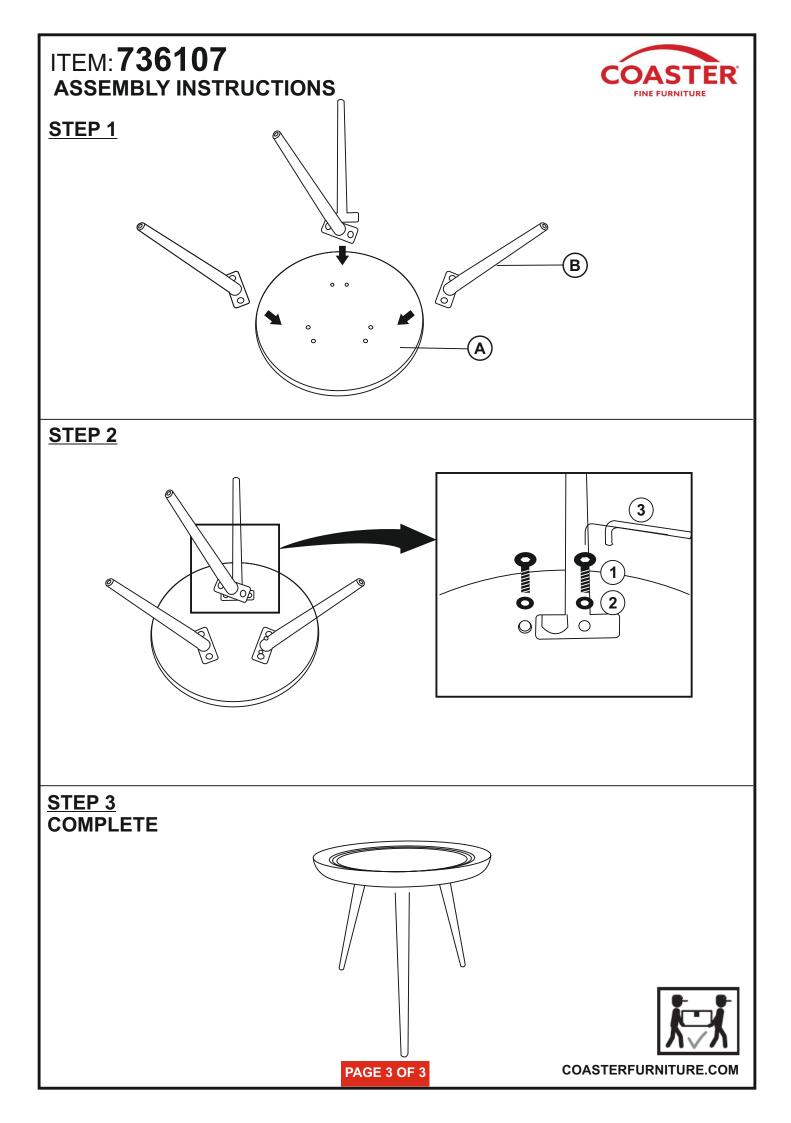

## ITEM: 736107 ASSEMBLY INSTRUCTIONS

| <b>К</b> Э,          | ASSEM                        | BLY TIME 15 MINUTE | ES                   |
|----------------------|------------------------------|--------------------|----------------------|
| PARTS IDENTIFICATION |                              |                    |                      |
| Α                    | ТОР                          | · · ·<br>· · ·     | 1PC                  |
| В                    | LEG                          |                    | 3PCS                 |
|                      | HARDW                        | IARE IDENTIFIC     | ATION                |
| 1                    | BOLT<br>(6 mm - BLK)         |                    | 6PCS                 |
| 2                    | FLAT WASHER<br>(8 mm - BLK)  |                    | 6PCS                 |
| 3                    | ALLEN WRENCH<br>(4 mm - BLK) |                    | 1PC                  |
|                      |                              |                    |                      |
|                      |                              | PAGE 2 OF 3        | COASTERFURNITURE.COM |