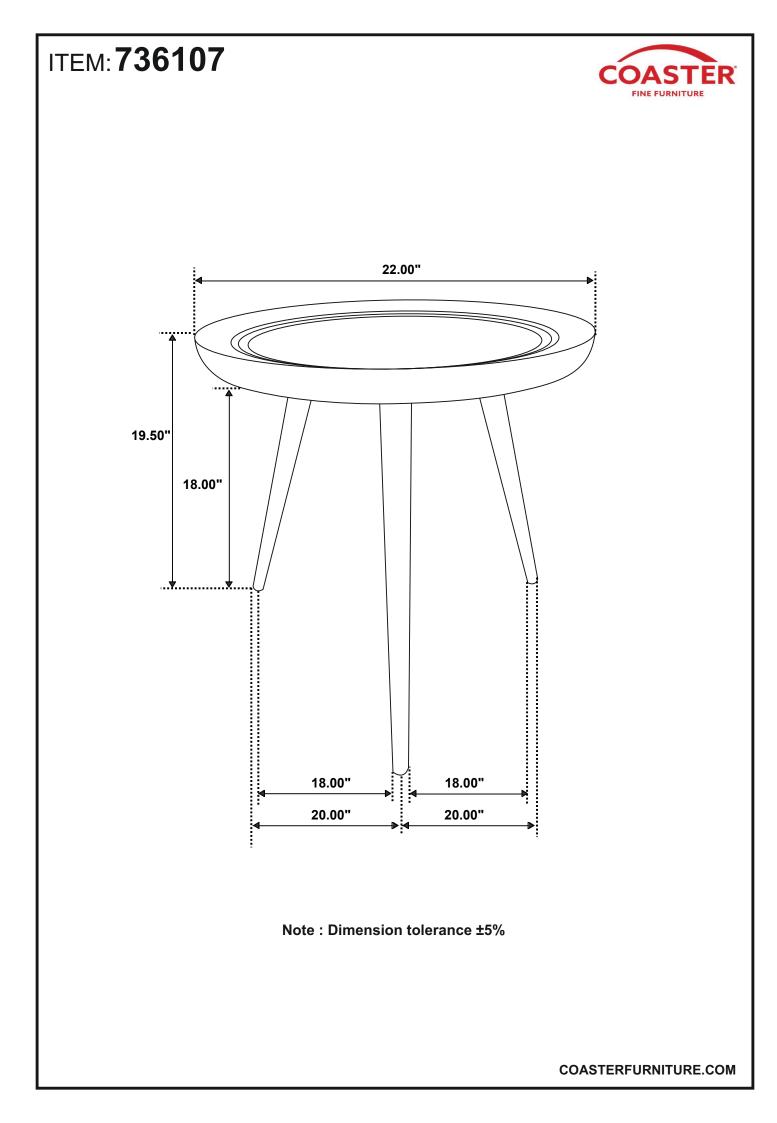

| ТОР                          | · · ·<br>· · ·     | 1PC                  |
| В                    | LEG                          |                    | 3PCS                 |
|                      | HARDW                        | IARE IDENTIFIC     | ATION                |
| 1                    | BOLT<br>(6 mm - BLK)         |                    | 6PCS                 |
| 2                    | FLAT WASHER<br>(8 mm - BLK)  |                    | 6PCS                 |
| 3                    | ALLEN WRENCH<br>(4 mm - BLK) |                    | 1PC                  |
|                      |                              |                    |                      |
|                      |                              | PAGE 2 OF 3        | COASTERFURNITURE.COM |