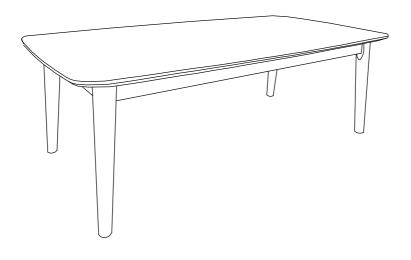

#### **WARNING!**

- 1. Don't attempt to repair or modify parts that are broken or defective. Please contact the store immediately.
- 2. This product is for home use only and not intended for commercial establishments.



ASSEMBLY TIME

20 MINUTES

#### PARTS IDENTIFICATION

| A | COFFEE TABLE TOP | 1PC  |
|---|------------------|------|
| В | COFFEE TABLE LEG | 4PCS |
| С | END TABLE TOP    | 2PCS |
| D | END TABLE LEG    | 8PCS |

### HARDWARE IDENTIFICATION

| 1 | ALLEN WRENCH<br>(M4 x 63mm - BLK) | 1PC   |
|---|-----------------------------------|-------|
| 2 | BOLT<br>(M6 x 60mm - RBW)         | 24PCS |
| 3 | LOCK WASHER<br>(1/4" - BLK)       | 24PCS |
| 4 | FLAT WASHER                       | 24PCS |

#### **ASSEMBLY INSTRUCTIONS**



**COFFEE TABLE STEP 1** 



## STEP 2 COMPLETE



PAGE 3 OF 4

COASTERFURNITURE.COM

#### **ASSEMBLY INSTRUCTIONS**



END TABLE

STEP 3



## STEP 4 COMPLETE



COASTERFURNITURE.COM







Note: Dimension tolerance ±5%