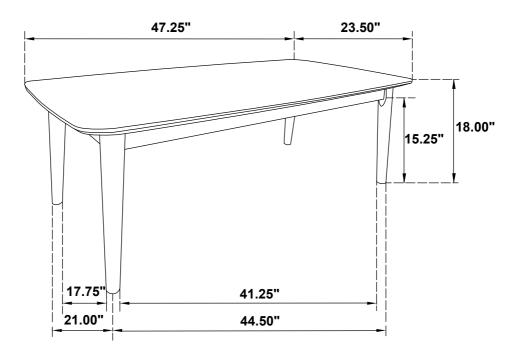

#### PARTS IDENTIFICATION

| A | COFFEE TABLE TOP | 1PC  |
|---|------------------|------|
| В | COFFEE TABLE LEG | 4PCS |
| С | END TABLE TOP    | 2PCS |
| D | END TABLE LEG    | 8PCS |

#### **ASSEMBLY INSTRUCTIONS**

**COFFEE TABLE STEP 1** 