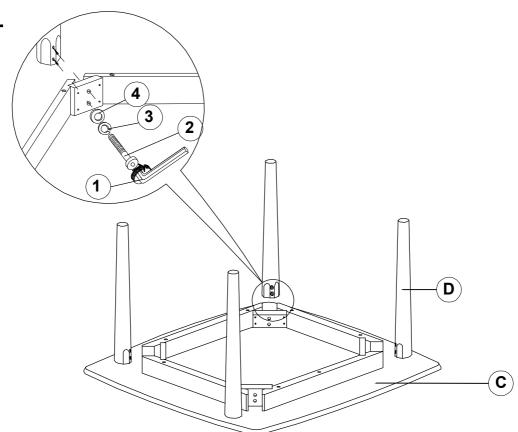

#### **ASSEMBLY INSTRUCTIONS**

END TABLE

STEP 3

#### PARTS IDENTIFICATION

| A | COFFEE TABLE TOP | 1PC  |
|---|------------------|------|
| В | COFFEE TABLE LEG | 4PCS |
| С | END TABLE TOP    | 2PCS |
| D | END TABLE LEG    | 8PCS |

### HARDWARE IDENTIFICATION

| 1 | ALLEN WRENCH<br>(M4 x 63mm - BLK) | 1PC   |
|---|-----------------------------------|-------|
| 2 | BOLT<br>(M6 x 60mm - RBW)         | 24PCS |
| 3 | LOCK WASHER<br>(1/4" - BLK)       | 24PCS |
| 4 | FLAT WASHER                       | 24PCS |