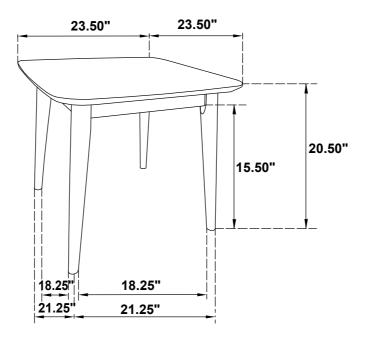

#### PARTS IDENTIFICATION

| A | COFFEE TABLE TOP | 1PC  |
|---|------------------|------|
| В | COFFEE TABLE LEG | 4PCS |
| С | END TABLE TOP    | 2PCS |
| D | END TABLE LEG    | 8PCS |

#### **ASSEMBLY INSTRUCTIONS**

END TABLE

STEP 3