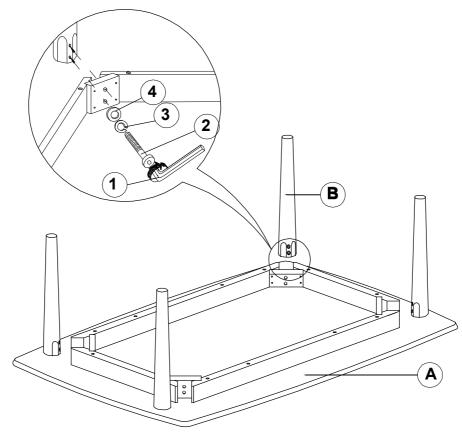

#### **ASSEMBLY INSTRUCTIONS**

**COFFEE TABLE STEP 1** 

#### PARTS IDENTIFICATION

| A | COFFEE TABLE TOP | 1PC  |
|---|------------------|------|
| В | COFFEE TABLE LEG | 4PCS |
| С | END TABLE TOP    | 2PCS |
| D | END TABLE LEG    | 8PCS |

### HARDWARE IDENTIFICATION

| 1 | ALLEN WRENCH<br>(M4 x 63mm - BLK) | 1PC   |
|---|-----------------------------------|-------|
| 2 | BOLT<br>(M6 x 60mm - RBW)         | 24PCS |
| 3 | LOCK WASHER<br>(1/4" - BLK)       | 24PCS |
| 4 | FLAT WASHER                       | 24PCS |