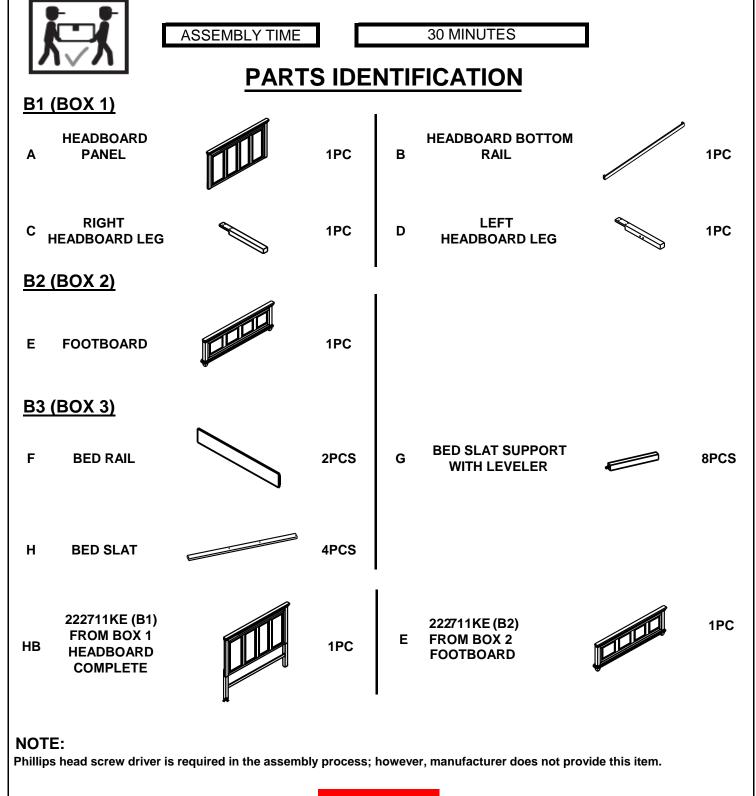

#### ASSEMBLY TIPS:

- 1. Remove hardware from box and sort by size.
- 2. Please check to see that all hardware and parts are present prior to start of assembly.
- 3. Please follow attached instructions in the same sequence as numbered to assure fast & easy assembly.