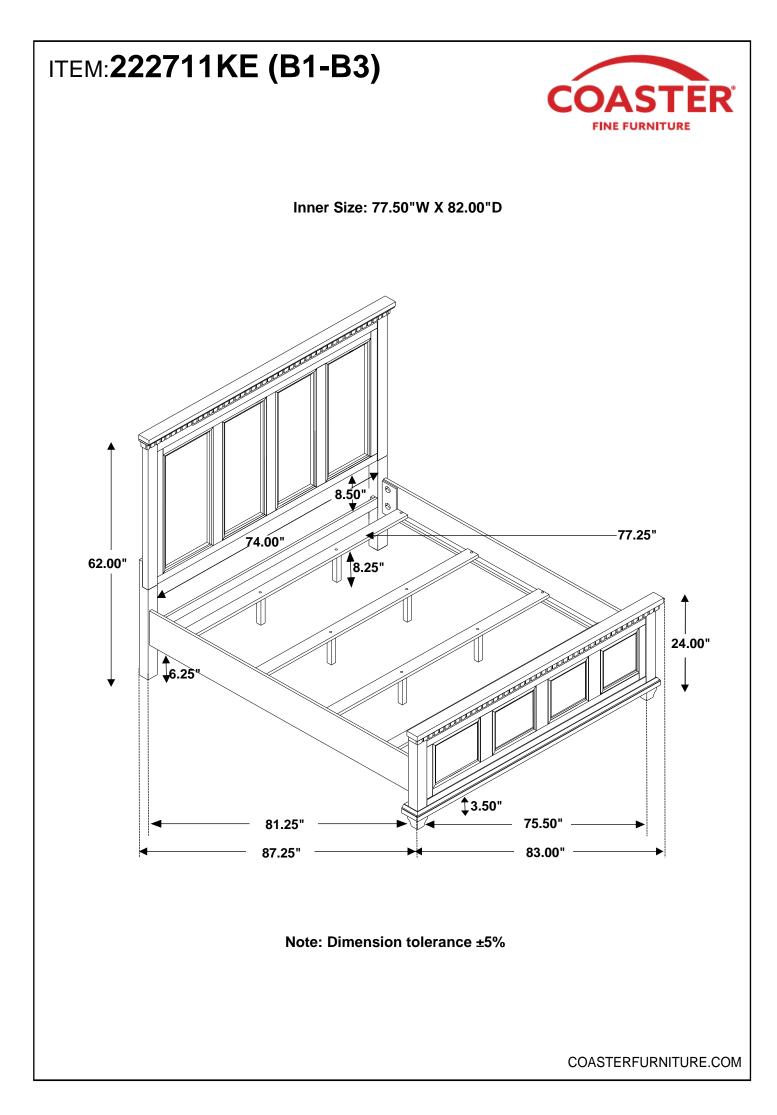

|     |       |
| 5                                                        | THREADED BOLT                                     |            | 8PCS  | 6 | HEX NUT                                                   |     | 8PCS  |
| C                                                        | (ø5/16" x 3-1/2" - RBW)                           |            | 01 00 | Ů | (ø5/16" x 14mm - RBW)                                     |     | 0603  |
| 7                                                        | (Ø5/16" x 3-1/2" - RBW)<br>WRENCH<br>(14MM - RBW) | <u> </u>   | 1PC   | 8 | (ø5/16" x 14mm - RBW)<br>HALF ROUND NUT<br>(ø5/16" - RBW) | ECE | 8PCS  |

#### NOTE:

Phillips head screw driver is required in the assembly process; however, manufacturer does not provide this item.