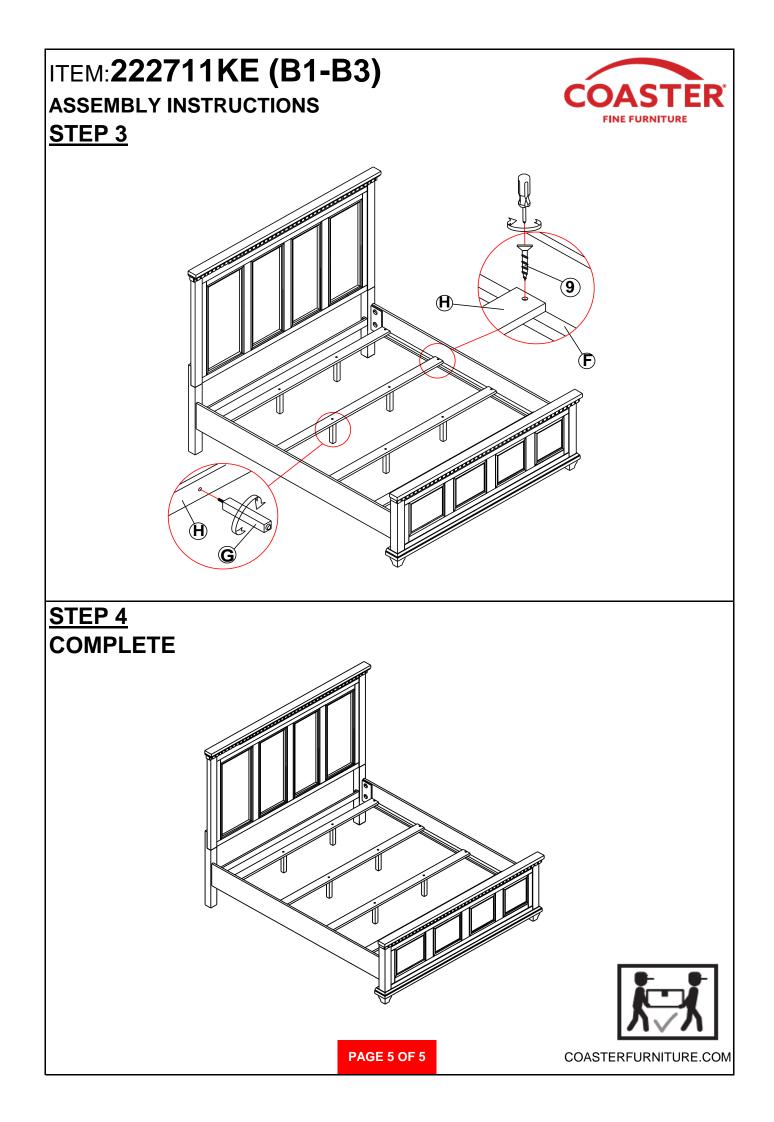

## ITEM:222711KE (B1-B3)

### ASSEMBLY INSTRUCTIONS

#### ASSEMBLY TIPS:

- 1. Remove hardware from box and sort by size.
- 2. Please check to see that all hardware and parts are present prior to start of assembly.
- 3. Please follow attached instructions in the same sequence as numbered to assure fast & easy assembly.

#### WARNING!

- 1. Don't attempt to repair or modify parts that are broken or defective. Please contact the store immediately.
- 2. This product is for home use only and not intended for commercial establishments.