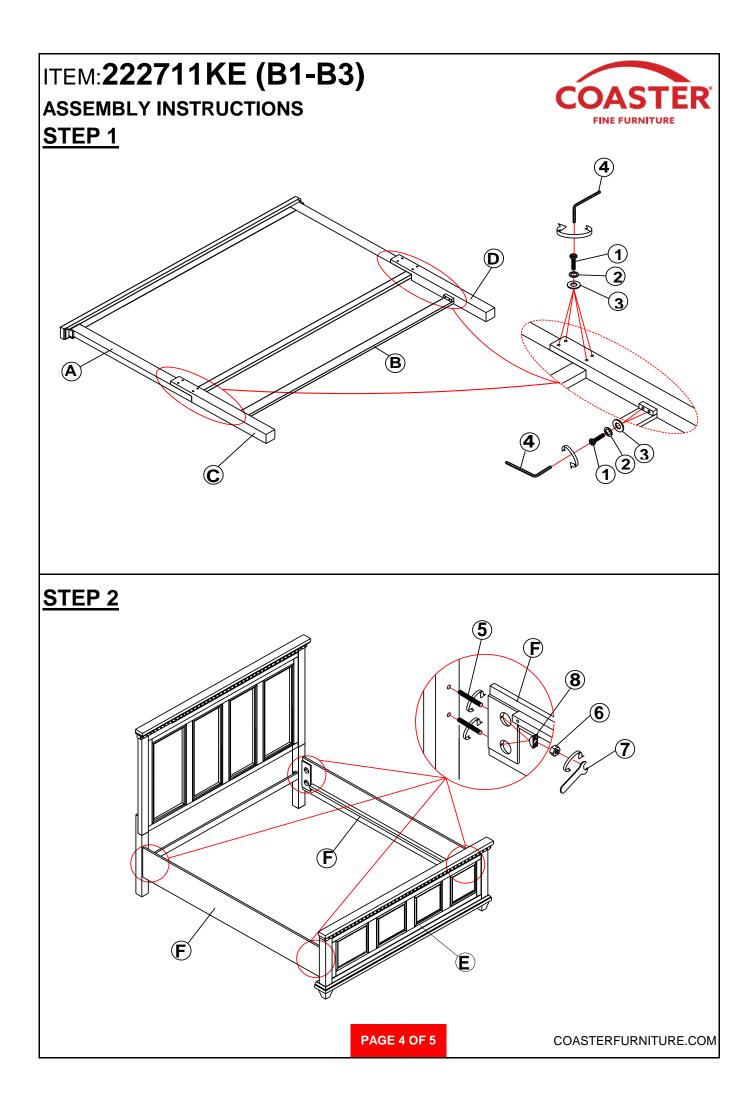

## ITEM:222711KE (B1-B3)

### ASSEMBLY INSTRUCTIONS

#### ASSEMBLY TIPS:

- 1. Remove hardware from box and sort by size.
- 2. Please check to see that all hardware and parts are present prior to start of assembly.
- 3. Please follow attached instructions in the same sequence as numbered to assure fast & easy assembly.

#### WARNING!

- 1. Don't attempt to repair or modify parts that are broken or defective. Please contact the store immediately.
- 2. This product is for home use only and not intended for commercial establishments.