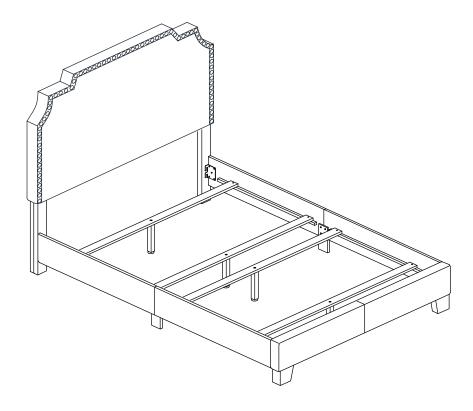

### PARTS IDENTIFICATION

| Α | HEADBOARD<br>PANEL                      |   | 1PC  | F | BED RAIL<br>(WITH "F" LABEL)        |   | 2PCS |
|---|-----------------------------------------|---|------|---|-------------------------------------|---|------|
| В | LEFT HEADBOARD LEG<br>(WITH "L" LABEL)  |   | 1PC  | G | BED RAIL<br>(WITH "G" LABEL)        | : | 2PCS |
| С | RIGHT HEADBOARD LEG<br>(WITH "R" LABEL) |   | 1PC  | н | BED RAIL<br>SUPPORT LEG             |   | 2PCS |
| D | FOOTBOARD<br>PANEL                      |   | 1PC  | I | BED SLAT                            |   | 4PCS |
| E | FOOTBOARD LEG                           | Ô | 2PCS | J | BED SLAT<br>SUPPORT<br>WITH LEVELER | Ű | 4PCS |