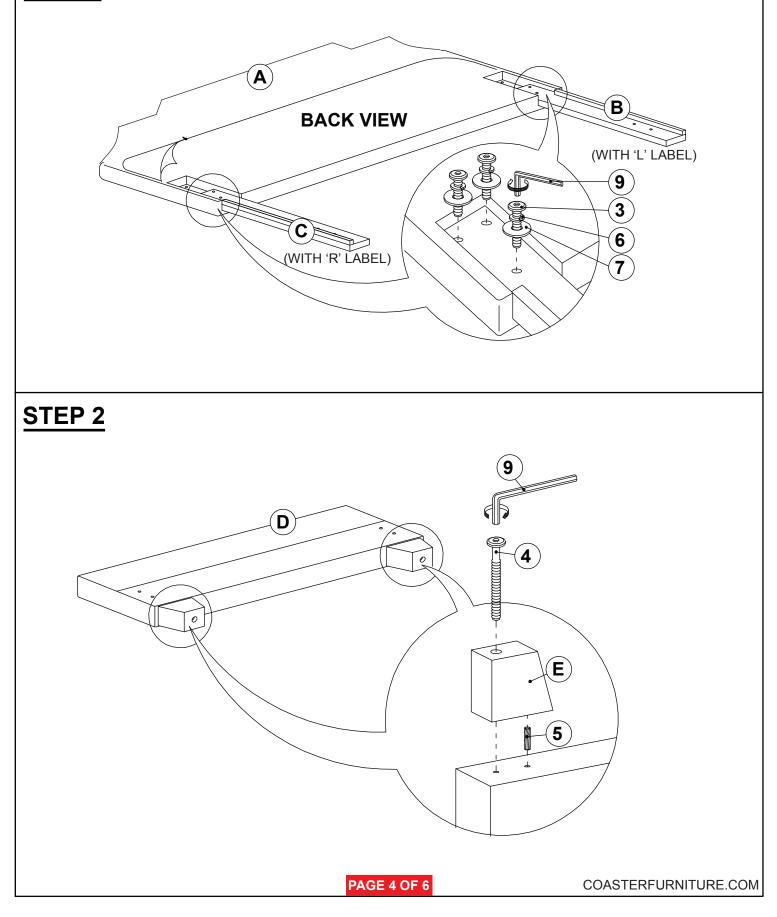

| 10PCS | 8 FLAT HEAD SCREW                       | 8PCS  |
| 4 | BOLT 4<br>(M6 x 70mm - RBW) | <u>)</u>                                                                        | 2PCS  | 9 SMALL ALLEN WRENCH (M4 x 100mm - BLK) | 1PC   |
| 5 | WOOD DOWEL<br>(M8Ø x 30mm)  |                                                                                 | 2PCS  | 10 BIG ALLEN WRENCH (M5 x 65mm - BLK)   | 1PC   |
|   |                             |                                                                                 | I     |                                         |       |

#### NOTE:

Phillips head screw driver is required in the assembly process; however, manufacturer does not provided this item.

PAGE 3 OF 6

### **ASSEMBLY INSTRUCTIONS**



STEP 1



### **ASSEMBLY INSTRUCTIONS**



STEP 3



### **ASSEMBLY INSTRUCTIONS**



STEP 5