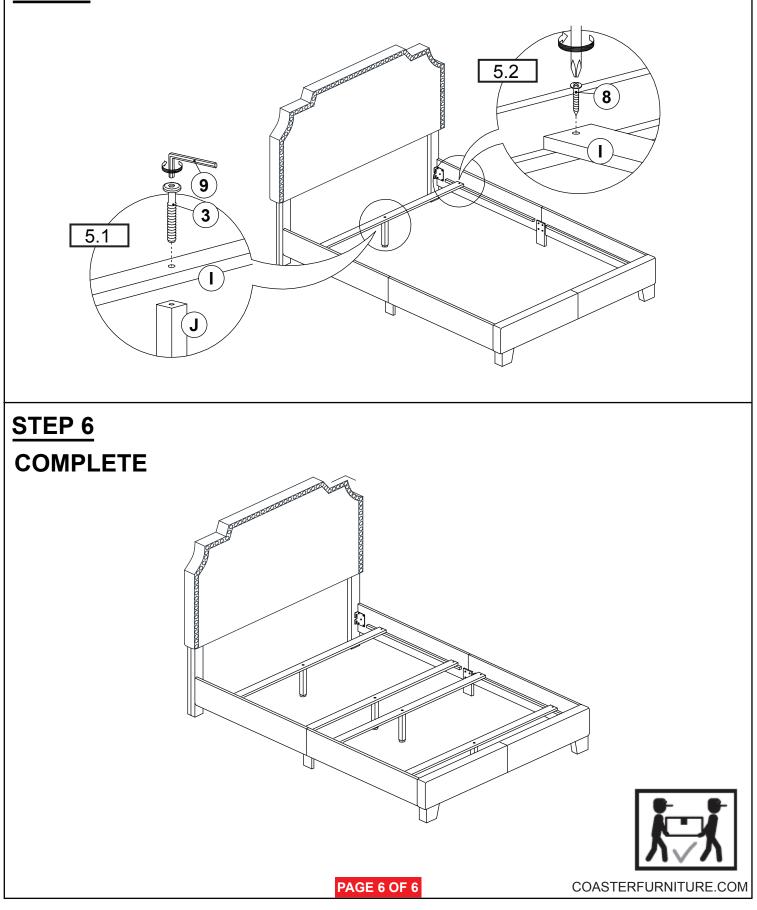

|
| 4 | BOLT 4<br>(M6 x 70mm - RBW) | <u>)</u>                                                                        | 2PCS  | 9 SMALL ALLEN WRENCH (M4 x 100mm - BLK) | 1PC   |
| 5 | WOOD DOWEL<br>(M8Ø x 30mm)  |                                                                                 | 2PCS  | 10 BIG ALLEN WRENCH (M5 x 65mm - BLK)   | 1PC   |
|   |                             |                                                                                 | I     |                                         |       |

#### NOTE:

Phillips head screw driver is required in the assembly process; however, manufacturer does not provided this item.

PAGE 3 OF 6

### **ASSEMBLY INSTRUCTIONS**



STEP 1



### **ASSEMBLY INSTRUCTIONS**



STEP 3



### **ASSEMBLY INSTRUCTIONS**



STEP 5