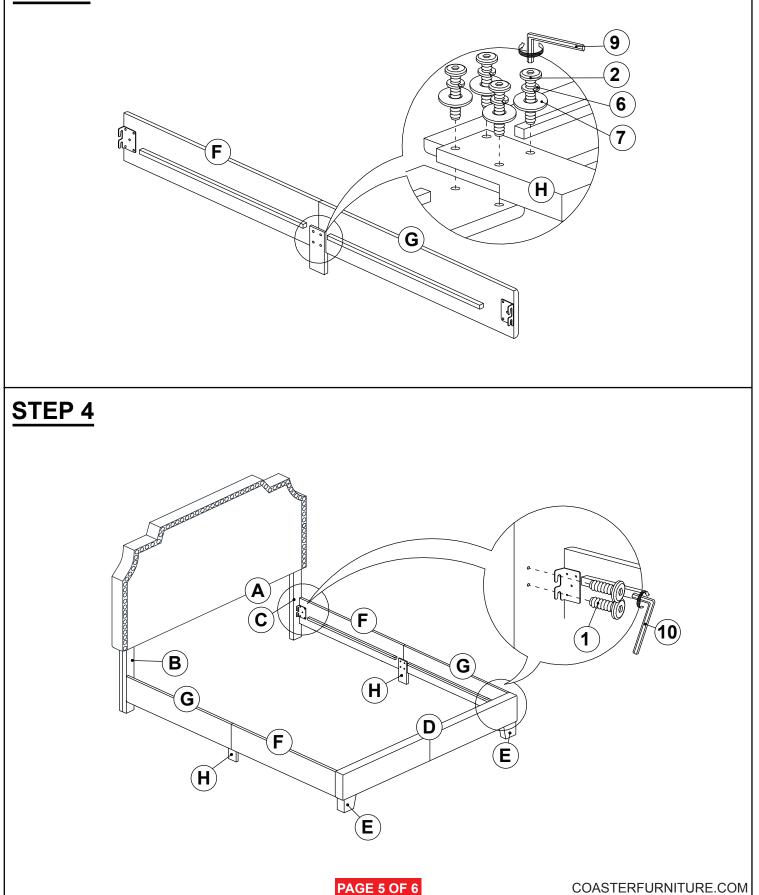

AT HEAD SCREW                       | 8PCS  |
| 4 | BOLT 4<br>(M6 x 70mm - RBW) | <u>)</u>                                                                        | 2PCS  | 9 SMALL ALLEN WRENCH (M4 x 100mm - BLK) | 1PC   |
| 5 | WOOD DOWEL<br>(M8Ø x 30mm)  |                                                                                 | 2PCS  | 10 BIG ALLEN WRENCH (M5 x 65mm - BLK)   | 1PC   |
|   |                             |                                                                                 | I     |                                         |       |

#### NOTE:

Phillips head screw driver is required in the assembly process; however, manufacturer does not provided this item.

PAGE 3 OF 6

### **ASSEMBLY INSTRUCTIONS**



STEP 1



### **ASSEMBLY INSTRUCTIONS**



STEP 3



### **ASSEMBLY INSTRUCTIONS**



STEP 5