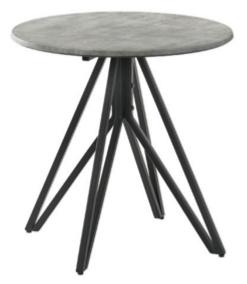

## ASSEMBLY INSTRUCTIONS COASTER FINE FURNITURE



Fine Furniture for every stage of life



REVISION 0 : 12/10/2021

PAGE 1 OF 3

COASTERFURNITURE.COM

# ITEM:736177



### **ASSEMBLY INSTRUCTIONS**

#### **ASSEMBLY TIPS:**

- 1. Remove hardware from box and sort by size.
- 2. Please check to see that all hardware and parts are present prior to start of assembly.
- 3. Please follow attached instructions in the same sequence as numbered to assure fast & easy assembly.



#### WARNING!

1. Don't attempt to repair or modify parts that are broken or defective. Please contact the store immediately.

2. This product is for home use only and not intended for commercial establishments.



Α

В



2PCS

1PC

C DOUBLE LEG FRAME



1PC

## HARDWARE IDENTIFICATION

| 1 | SHORT BOLT<br>(JCBC M6 X 25mm) | <del>]</del> | 8PCS                 |
|---|--