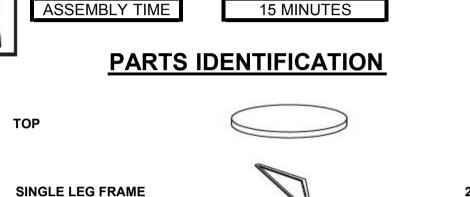

## ASSEMBLY INSTRUCTIONS COASTER FINE FURNITURE



Fine Furniture for every stage of life



REVISION 0 : 12/10/2021

PAGE 1 OF 3

COASTERFURNITURE.COM

# ITEM:736177



### **ASSEMBLY INSTRUCTIONS**

#### **ASSEMBLY TIPS:**

- 1. Remove hardware from box and sort by size.
- 2. Please check to see that all hardware and parts are present prior to start of assembly.
- 3. Please follow attached instructions in the same sequence as numbered to assure fast & easy assembly.



#### WARNING!

1. Don't attempt to repair or modify parts that are broken or defective. Please contact the store immediately.

2. This product is for home use only and not intended for commercial establishments.



Α

В



2PCS

1PC

C DOUBLE LEG FRAME



1PC

## HARDWARE IDENTIFICATION

| 1 | SHORT BOLT<br>(JCBC M6 X 25mm) | <del>]</del> | 8PCS                 |
|---|--------------------------------|--------------|----------------------|
| 2 | ALLEN WRENCH<br>(M4 - BLK)     |              | 1PC                  |
| 3 | LOCK WASHER<br>(M6 - BLK)      |              | 10PCS                |
| 4 | FLAT WASHER<br>(M6 - BLK)      | $\bigcirc$   | 10PCS                |
| 5 | LONG BOLT<br>(JCBC M6 X 50mm)  | ()           | 2PCS                 |
|   |                                | PAGE 2 OF 3  | COASTERFURNITURE.COM |

# ITEM:736177

# 

## ASSEMBLY INSTRUCTIONS STEP 1





COASTERFURNITURE.COM