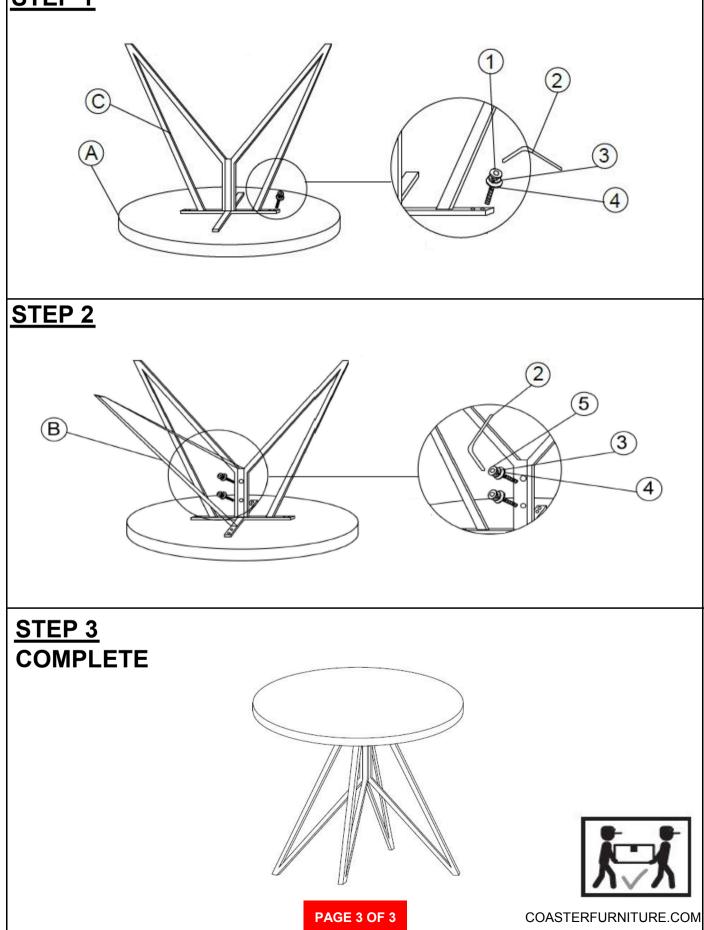

ctive. Please contact the store immediately.

2. This product is for home use only and not intended for commercial establishments.



Α

В



2PCS

1PC

C DOUBLE LEG FRAME



1PC

## HARDWARE IDENTIFICATION

| 1 | SHORT BOLT<br>(JCBC M6 X 25mm) | <del>]</del> | 8PCS                 |
|---|--------------------------------|--------------|----------------------|
| 2 | ALLEN WRENCH<br>(M4 - BLK)     |              | 1PC                  |
| 3 | LOCK WASHER<br>(M6 - BLK)      |              | 10PCS                |
| 4 | FLAT WASHER<br>(M6 - BLK)      | $\bigcirc$   | 10PCS                |
| 5 | LONG BOLT<br>(JCBC M6 X 50mm)  | ()           | 2PCS                 |
|   |                                | PAGE 2 OF 3  | COASTERFURNITURE.COM |

# ITEM:736177

# 

## ASSEMBLY INSTRUCTIONS STEP 1





COASTERFURNITURE.COM