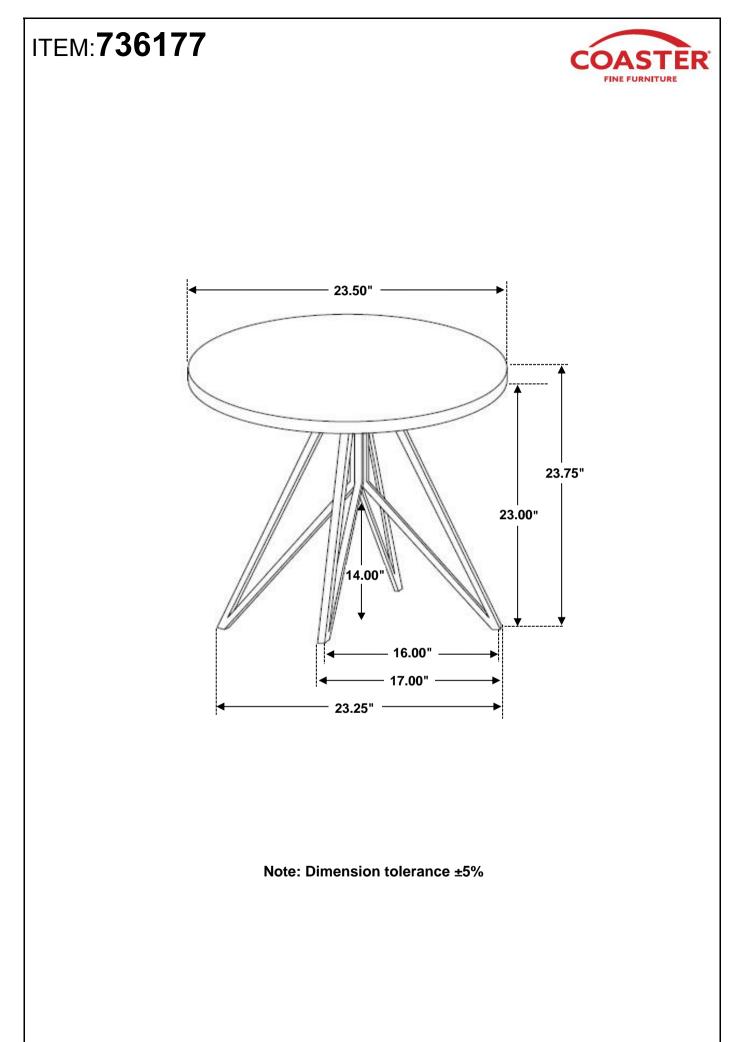

ive. Please contact the store immediately.

2. This product is for home use only and not intended for commercial establishments.



Α

В



2PCS

1PC

C DOUBLE LEG FRAME



1PC

## HARDWARE IDENTIFICATION

| 1 | SHORT BOLT<br>(JCBC M6 X 25mm) | <del>]</del> | 8PCS                 |
|---|--------------------------------|--------------|----------------------|
| 2 | ALLEN WRENCH<br>(M4 - BLK)     |              | 1PC                  |
| 3 | LOCK WASHER<br>(M6 - BLK)      |              | 10PCS                |
| 4 | FLAT WASHER<br>(M6 - BLK)      | $\bigcirc$   | 10PCS                |
| 5 | LONG BOLT<br>(JCBC M6 X 50mm)  | ()           | 2PCS                 |
|   |                                | PAGE 2 OF 3  | COASTERFURNITURE.COM |

# ITEM:736177

# 

## ASSEMBLY INSTRUCTIONS STEP 1





COASTERFURNITURE.COM