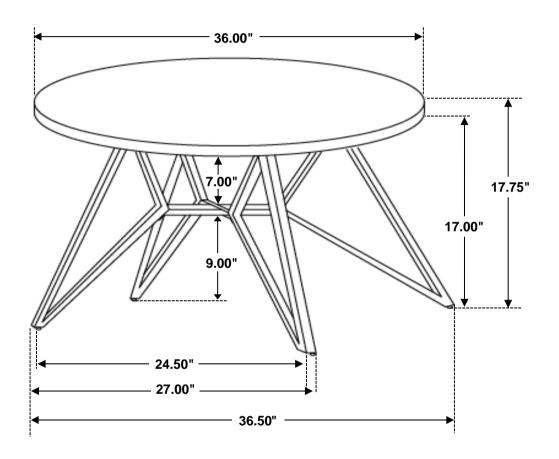

he store immediately.
- 2. This product is for home use only and not intended for commercial establishments.



ASSEMBLY TIME

15 MINUTES

#### **PARTS IDENTIFICATION**

A TOP 1PC

B LEG FRAME 4PCS

C CENTER SUPPORT 1PC

### **HARDWARE IDENTIFICATION**

| 1 | SHORT BOLT<br>(JCBC M6 X 15mm) | ()— <i>ээээээ</i> э | 4PCS  |
|---|--------------------------------|---------------------|-------|
| 2 | LONG BOLT<br>(JCBC M6 X 25mm)  | ()— <i></i>         | 8PCS  |
| 3 | ALLEN WRENCH<br>(M4 - BLK)     |                     | 1PC   |
| 4 | LOCK WASHER<br>(M6 - BLK)      |                     | 12PCS |
| 5 | FLAT WASHER<br>(M6 - BLK)      |                     | 12PCS |

## ITEM:736178



# ASSEMBLY INSTRUCTIONS STEP 1



### STEP 2



# STEP 3 COMPLETE



COASTERFURNITURE.COM

## ITEM:**736178**





Note: Dimension tolerance ±5%