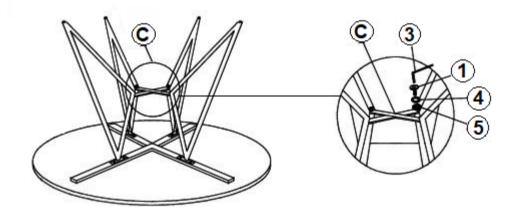

### STEP 2

#### **PARTS IDENTIFICATION**

A TOP 1PC

B LEG FRAME 4PCS

C CENTER SUPPORT 1PC

### **HARDWARE IDENTIFICATION**

| 1 | SHORT BOLT<br>(JCBC M6 X 15mm) | ()— <i>ээээээ</i> э | 4PCS  |
|---|--------------------------------|---------------------|-------|
| 2 | LONG BOLT<br>(JCBC M6 X 25mm)  | ()— <i></i>         | 8PCS  |
| 3 | ALLEN WRENCH<br>(M4 - BLK)     |                     | 1PC   |
| 4 | LOCK WASHER<br>(M6 - BLK)      |                     | 12PCS |
| 5 | FLAT WASHER<br>(M6 - BLK)      |                     | 12PCS |