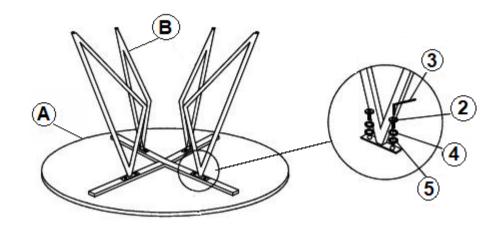

# ASSEMBLY INSTRUCTIONS STEP 1

#### **PARTS IDENTIFICATION**

A TOP 1PC

B LEG FRAME 4PCS

C CENTER SUPPORT 1PC

### **HARDWARE IDENTIFICATION**

| 1 | SHORT BOLT<br>(JCBC M6 X 15mm) | ()— <i>ээээээ</i> э | 4PCS  |
|---|--------------------------------|---------------------|-------|
| 2 | LONG BOLT<br>(JCBC M6 X 25mm)  | ()— <i></i>         | 8PCS  |
| 3 | ALLEN WRENCH<br>(M4 - BLK)     |                     | 1PC   |
| 4 | LOCK WASHER<br>(M6 - BLK)      |                     | 12PCS |
| 5 | FLAT WASHER<br>(M6 - BLK)      |                     | 12PCS |