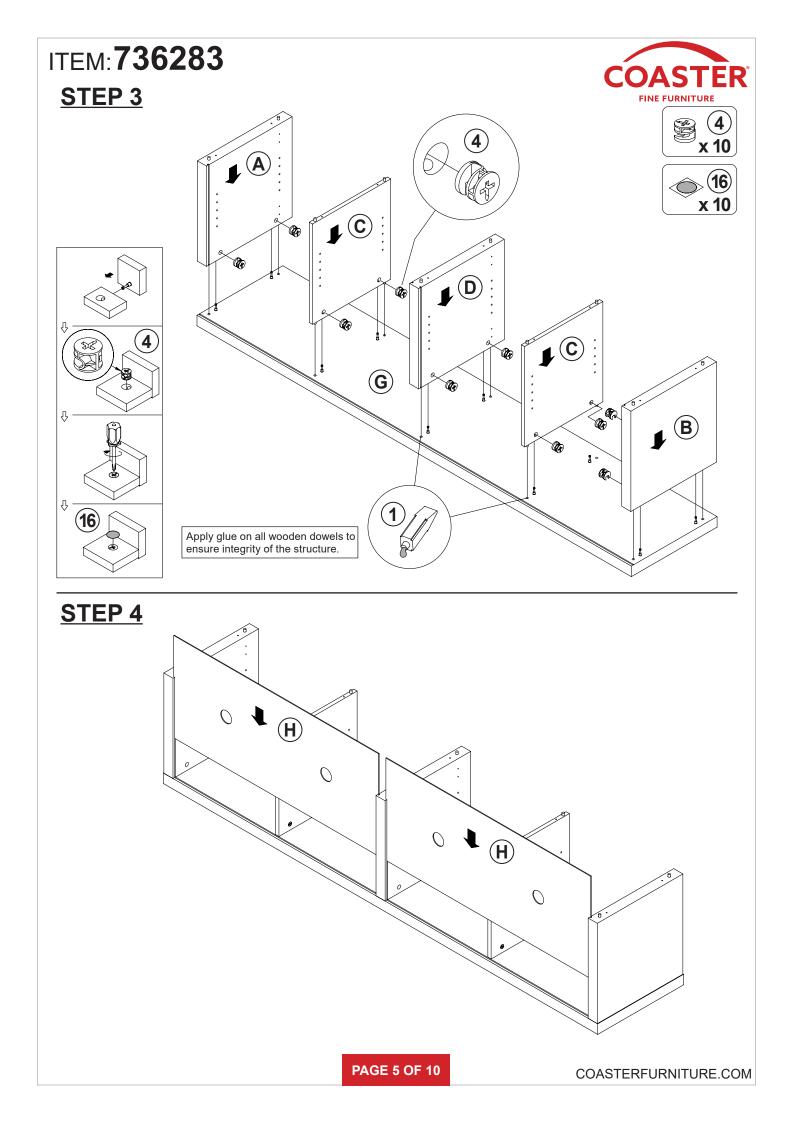

| 4 PCS  | 15 | ROUND FLOOR<br>PROTECTOR<br>Ø50mm    |        | 1 PC   |
| 8  | HANDLE BOLT<br>Ø4x28mm BLK                  | Comments of the second s | 8 PCS  | 16 | STICKER<br>Ø20mm                     |        | 2 PCS  |

Z7,Z8,Z9,Z11,Z12 not included in blister packaging.

NOTE:

Phillips head screw driver is required in the assembly process; however, manufacturer does not provide this item.











## ITEM: 736283 STEP 9