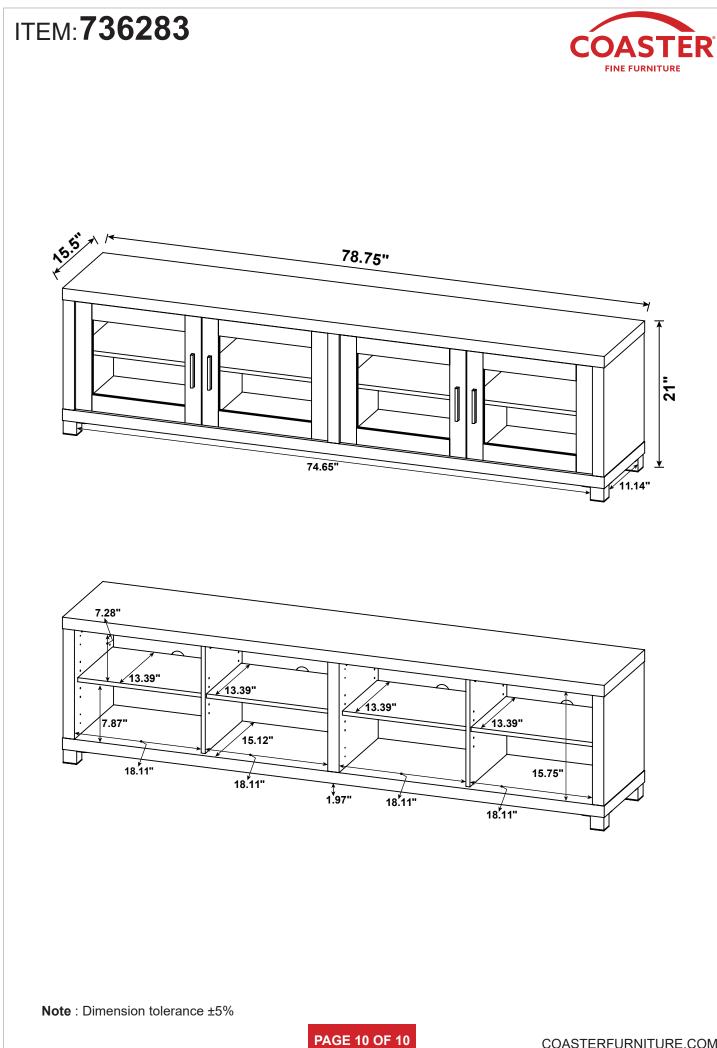

| 4 PCS  | 15 | ROUND FLOOR<br>PROTECTOR<br>Ø50mm    |        | 1 PC   |
| 8  | HANDLE BOLT<br>Ø4x28mm BLK                  | Comments of the second s | 8 PCS  | 16 | STICKER<br>Ø20mm                     |        | 2 PCS  |

Z7,Z8,Z9,Z11,Z12 not included in blister packaging.

NOTE:

Phillips head screw driver is required in the assembly process; however, manufacturer does not provide this item.











## ITEM: 736283 STEP 9