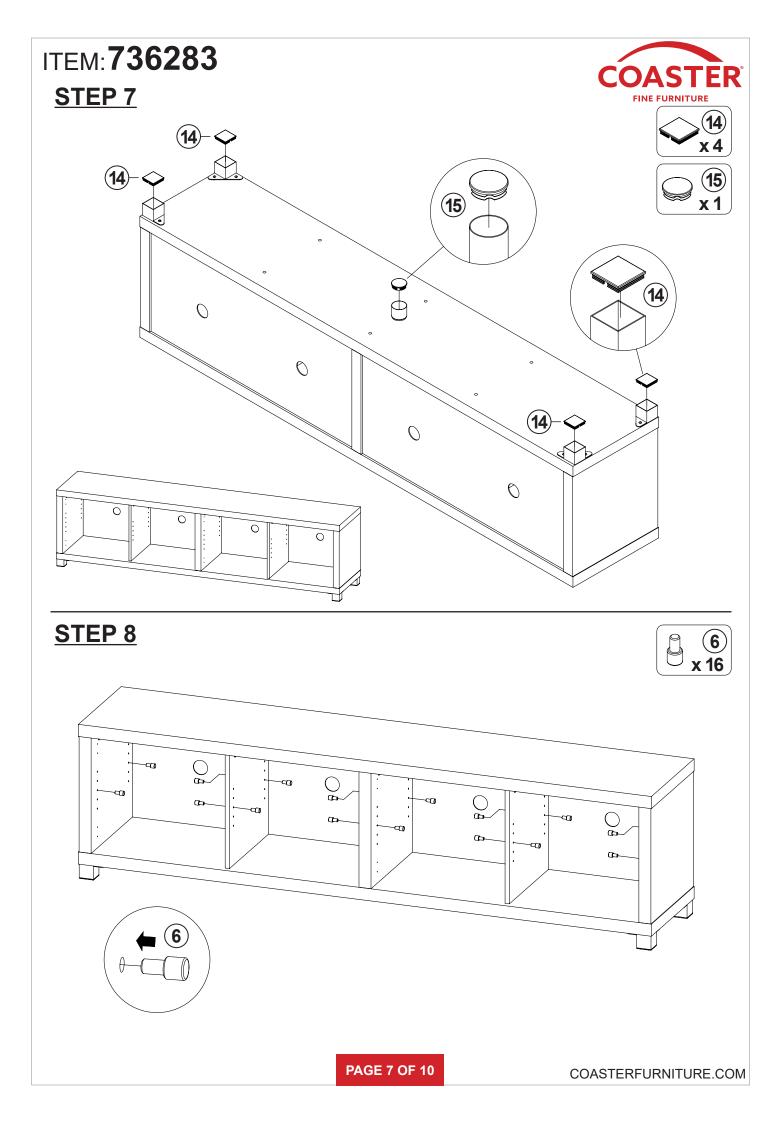

| 4 PCS  | 15 | ROUND FLOOR<br>PROTECTOR<br>Ø50mm    |        | 1 PC   |
| 8  | HANDLE BOLT<br>Ø4x28mm BLK                  | Comments of the second s | 8 PCS  | 16 | STICKER<br>Ø20mm                     |        | 2 PCS  |

Z7,Z8,Z9,Z11,Z12 not included in blister packaging.

NOTE:

Phillips head screw driver is required in the assembly process; however, manufacturer does not provide this item.











## ITEM: 736283 STEP 9