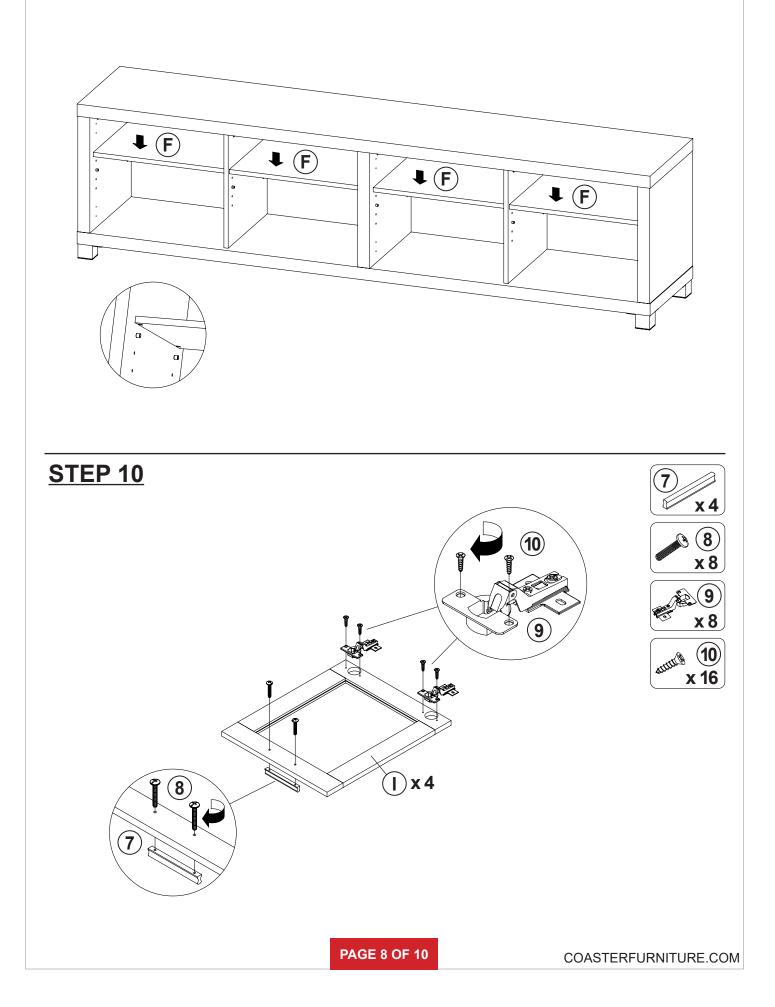

| 4 PCS  | 15 | ROUND FLOOR<br>PROTECTOR<br>Ø50mm    |        | 1 PC   |
| 8  | HANDLE BOLT<br>Ø4x28mm BLK                  | Comments of the second s | 8 PCS  | 16 | STICKER<br>Ø20mm                     |        | 2 PCS  |

Z7,Z8,Z9,Z11,Z12 not included in blister packaging.

NOTE:

Phillips head screw driver is required in the assembly process; however, manufacturer does not provide this item.











## ITEM: 736283 STEP 9