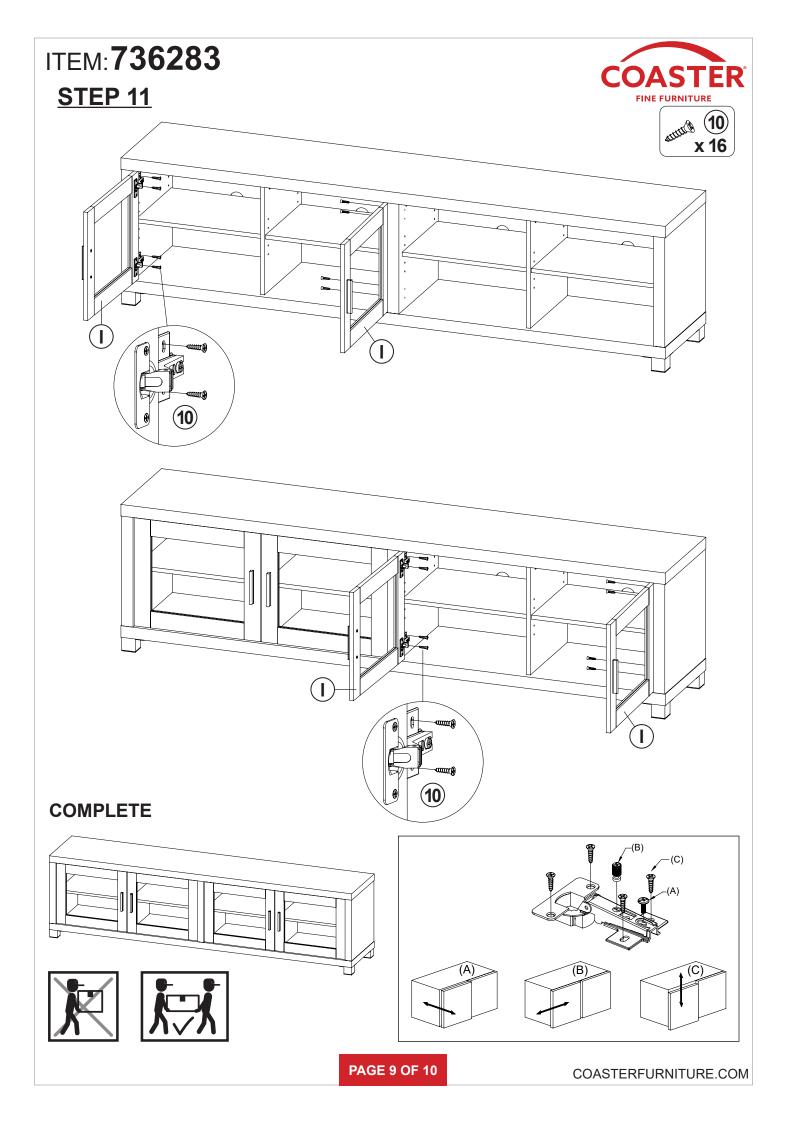

| 4 PCS  | 15 | ROUND FLOOR<br>PROTECTOR<br>Ø50mm    |        | 1 PC   |
| 8  | HANDLE BOLT<br>Ø4x28mm BLK                  | Comments of the second s | 8 PCS  | 16 | STICKER<br>Ø20mm                     |        | 2 PCS  |

Z7,Z8,Z9,Z11,Z12 not included in blister packaging.

NOTE:

Phillips head screw driver is required in the assembly process; however, manufacturer does not provide this item.











## ITEM: 736283 STEP 9