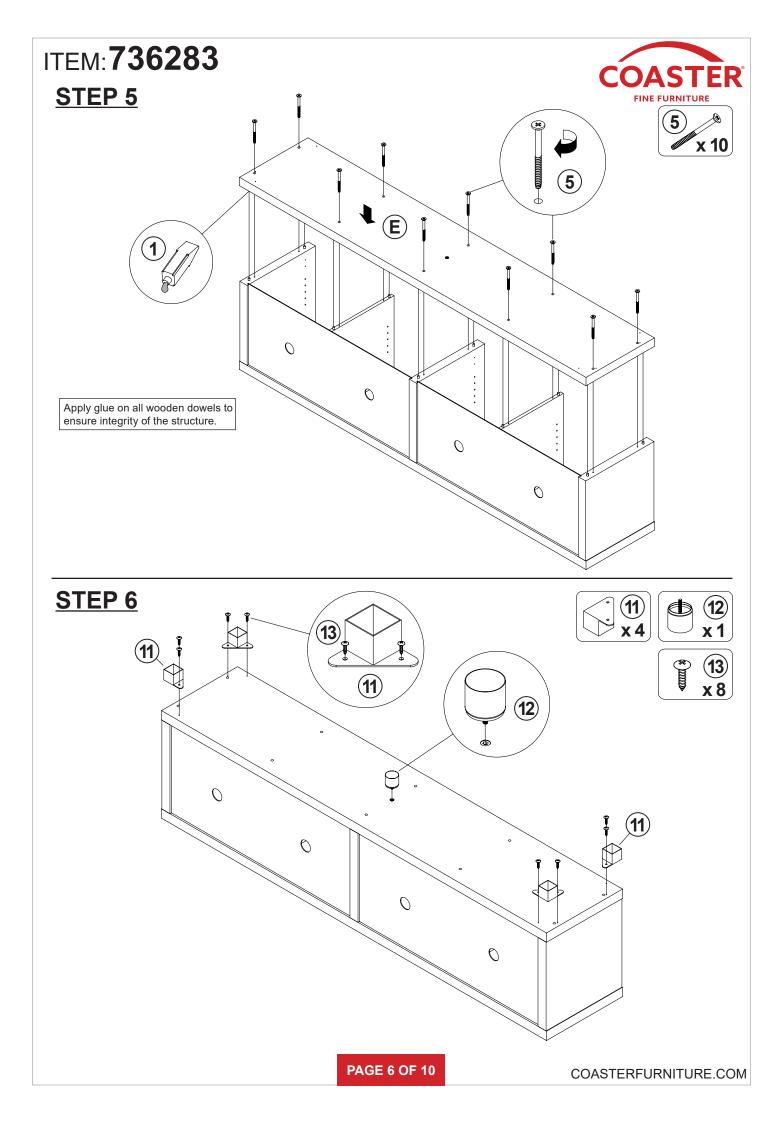

| 4 PCS  | 15 | ROUND FLOOR<br>PROTECTOR<br>Ø50mm    |        | 1 PC   |
| 8  | HANDLE BOLT<br>Ø4x28mm BLK                  | Comments of the second s | 8 PCS  | 16 | STICKER<br>Ø20mm                     |        | 2 PCS  |

Z7,Z8,Z9,Z11,Z12 not included in blister packaging.

NOTE:

Phillips head screw driver is required in the assembly process; however, manufacturer does not provide this item.











## ITEM: 736283 STEP 9