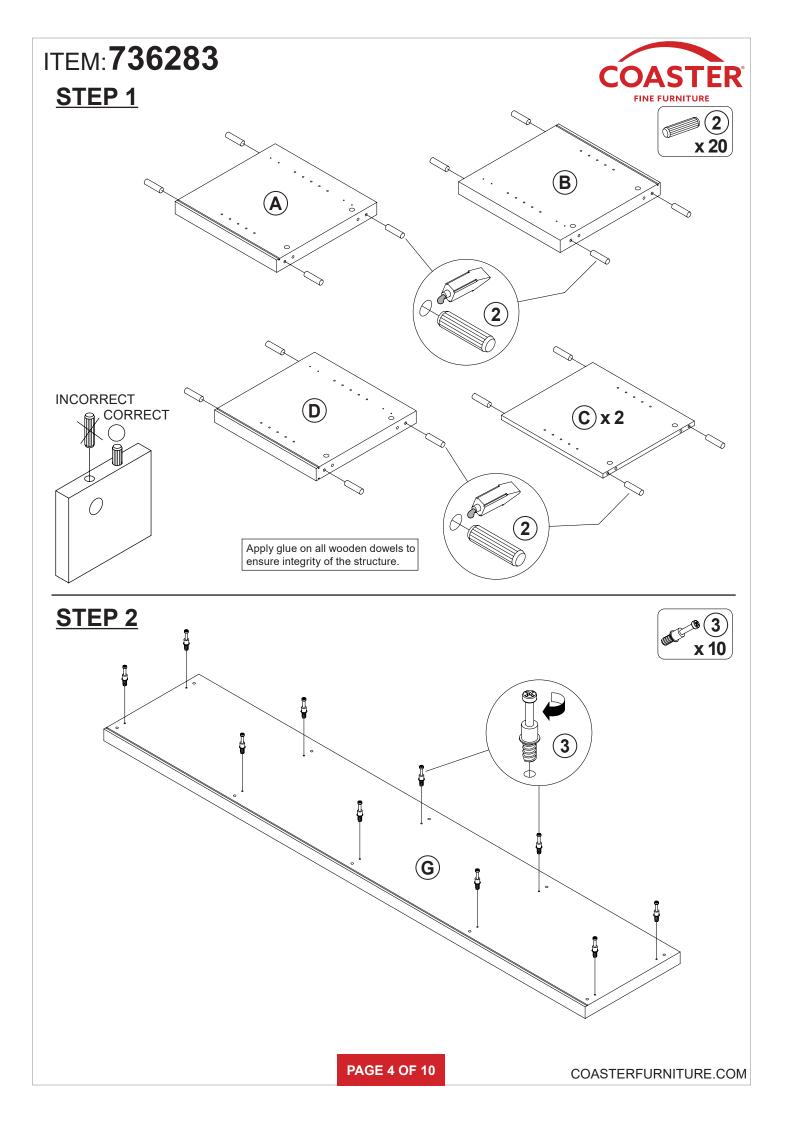

| 4 PCS  | 15 | ROUND FLOOR<br>PROTECTOR<br>Ø50mm    |        | 1 PC   |
| 8  | HANDLE BOLT<br>Ø4x28mm BLK                  | Comments of the second s | 8 PCS  | 16 | STICKER<br>Ø20mm                     |        | 2 PCS  |

Z7,Z8,Z9,Z11,Z12 not included in blister packaging.

NOTE:

Phillips head screw driver is required in the assembly process; however, manufacturer does not provide this item.











## ITEM: 736283 STEP 9