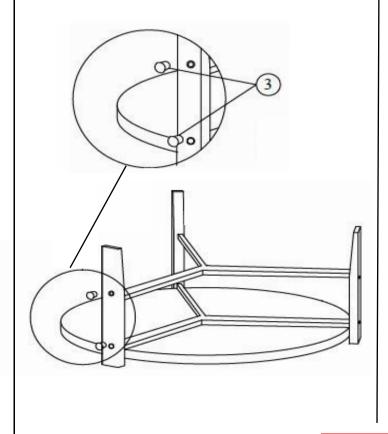

### STEP 3

#### **HARDWARE IDENTIFICATION**

| 1 | BOLT<br>(JCBB M8 X 50mm)   | <b>()—22222020</b> | 6PCS |
|---|----------------------------|--------------------|------|
| 2 | ALLEN WRENCH<br>(M5 - BLK) |                    | 1PC  |
| 3 | WOOD PLUG                  | $\Diamond$         | 6PCS |