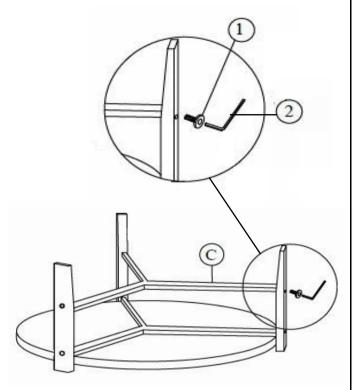

ame sequence as numbered to assure fast & easy assembly.



#### **WARNING!**

- 1. Don't attempt to repair or modify parts that are broken or defective. Please contact the store immediately.
- 2. This product is for home use only and not intended for commercial establishments.



ASSEMBLY TIME

15 MINUTES

#### PARTS IDENTIFICATION

| A | ТОР      | 1PC  |
|---|----------|------|
| В | LEG      | 3PCS |
| С | CROSSBAR | 1PC  |

#### **HARDWARE IDENTIFICATION**

| 1 | BOLT<br>(JCBB M8 X 50mm)   | <b>()—22222020</b> | 6PCS |
|---|----------------------------|--------------------|------|
| 2 | ALLEN WRENCH<br>(M5 - BLK) |                    | 1PC  |
| 3 | WOOD PLUG                  | $\Diamond$         | 6PCS |

### ITEM:**753537**

## COASTER

## ASSEMBLY INSTRUCTIONS STEP 1



### STEP 2



### STEP 3



## STEP 4 COMPLETE





COASTERFURNITURE.COM

PAGE 3 OF 3

## ITEM:**753537**





Note: Dimension tolerance ±5%