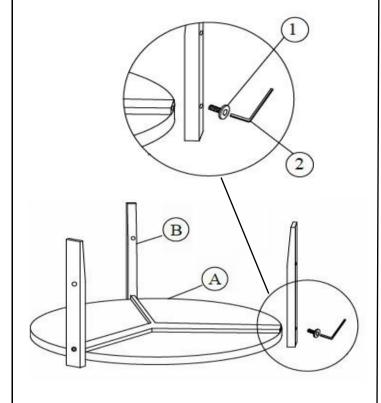

tions in the same sequence as numbered to assure fast & easy assembly.



#### **WARNING!**

- 1. Don't attempt to repair or modify parts that are broken or defective. Please contact the store immediately.
- 2. This product is for home use only and not intended for commercial establishments.



ASSEMBLY TIME

15 MINUTES

#### PARTS IDENTIFICATION

| A | ТОР      | 1PC  |
|---|----------|------|
| В | LEG      | 3PCS |
| С | CROSSBAR | 1PC  |

#### **HARDWARE IDENTIFICATION**

| 1 | BOLT<br>(JCBB M8 X 50mm)   | <b>()—22222020</b> | 6PCS |
|---|----------------------------|--------------------|------|
| 2 | ALLEN WRENCH<br>(M5 - BLK) |                    | 1PC  |
| 3 | WOOD PLUG                  | $\Diamond$         | 6PCS |

### ITEM:**753537**

## COASTER

## ASSEMBLY INSTRUCTIONS STEP 1



### STEP 2



### STEP 3



## STEP 4 COMPLETE





COASTERFURNITURE.COM

PAGE 3 OF 3

## ITEM:**753537**





Note: Dimension tolerance ±5%