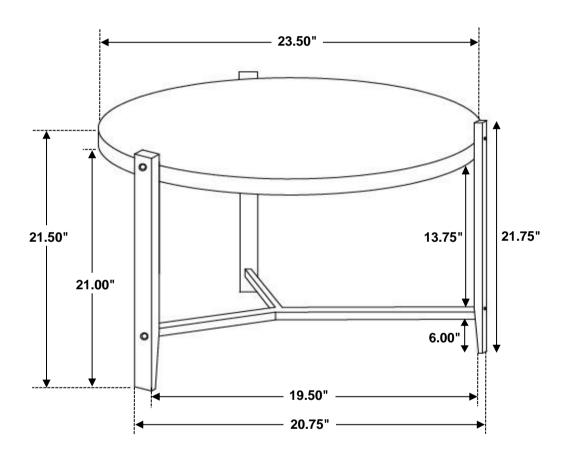

to repair or modify parts that are broken or defective. Please contact the store immediately.
- 2. This product is for home use only and not intended for commercial establishments.



ASSEMBLY TIME

15 MINUTES

#### PARTS IDENTIFICATION

| A | ТОР      | 1PC  |
|---|----------|------|
| В | LEG      | 3PCS |
| С | CROSSBAR | 1PC  |

#### **HARDWARE IDENTIFICATION**

| 1 | BOLT<br>(JCBB M8 X 50mm)   | <b>()—22222020</b> | 6PCS |
|---|----------------------------|--------------------|------|
| 2 | ALLEN WRENCH<br>(M5 - BLK) |                    | 1PC  |
| 3 | WOOD PLUG                  | $\Diamond$         | 6PCS |

### ITEM:**753537**

## COASTER

## ASSEMBLY INSTRUCTIONS STEP 1



### STEP 2



### STEP 3



## STEP 4 COMPLETE





COASTERFURNITURE.COM

PAGE 3 OF 3

## ITEM:**753537**





Note: Dimension tolerance ±5%