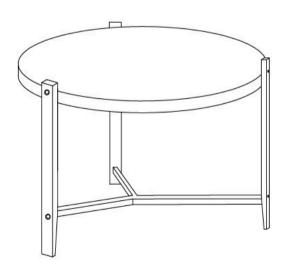

ast & easy assembly.



#### **WARNING!**

- 1. Don't attempt to repair or modify parts that are broken or defective. Please contact the store immediately.
- 2. This product is for home use only and not intended for commercial establishments.



ASSEMBLY TIME

15 MINUTES

#### PARTS IDENTIFICATION

| A | ТОР      | 1PC  |
|---|----------|------|
| В | LEG      | 3PCS |
| С | CROSSBAR | 1PC  |

#### **HARDWARE IDENTIFICATION**

| 1 | BOLT<br>(JCBB M8 X 50mm)   | <b>()—22222020</b> | 6PCS |
|---|----------------------------|--------------------|------|
| 2 | ALLEN WRENCH<br>(M5 - BLK) |                    | 1PC  |
| 3 | WOOD PLUG                  | $\Diamond$         | 6PCS |

### ITEM:**753537**

## COASTER

## ASSEMBLY INSTRUCTIONS STEP 1



### STEP 2



### STEP 3



## STEP 4 COMPLETE





COASTERFURNITURE.COM

PAGE 3 OF 3

## ITEM:**753537**





Note: Dimension tolerance ±5%