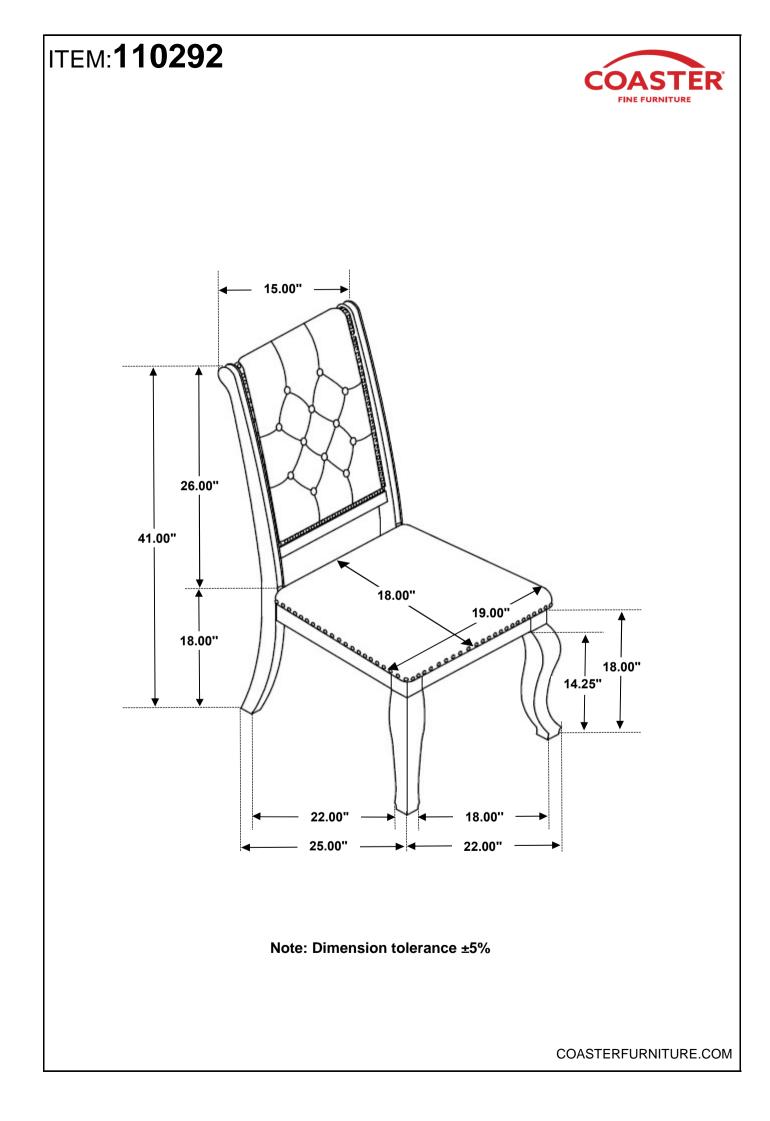

| 1                       | LONG BOLT<br>(Ø1/4x13x75mm - RBW)    |            | 4PCS  |
| 2                       | MEDIUM BOLT<br>(Ø1/4x13x63mm - RBW)  |            | 4PCS  |
| 3                       | SHORT BOLT<br>(Ø1/4x13x38mm - RBW)   |            | 2PCS  |
| 4                       | LOCK WASHER<br>(Ø1/4x10x1.1mm - RBW) | 0          | 10PCS |
| 5                       | FLAT WASHER<br>(Ø1/4x22x2mm - RBW)   | $\bigcirc$ | 10PCS |
| 6                       | ALLEN WRENCH<br>(4x60mm - RBW)       |            | 1PC   |

#### NOTE:

Quantities shown are for one chair.

Phillips head screw driver is required in the assembly process; however, manufacturer does not provide this item.

# ITEM:110292



### ASSEMBLY INSTRUCTIONS STEP 1



# ITEM:110292

### ASSEMBLY INSTRUCTIONS STEP 3