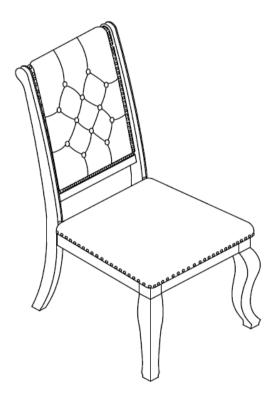

## ASSEMBLY INSTRUCTIONS COASTER FINE FURNITURE



Fine Furniture for every stage of life



PAGE 1 OF 4

REVISION 0:08/31/2020

COASTERFURNITURE.COM

## ITEM: 110292 ASSEMBLY INSTRUCTIONS



#### ASSEMBLY TIPS:

- 1. Remove hardware from box and sort by size.
- 2. Please check to see that all hardware and parts are present prior to start of assembly.
- 3. Please follow attached instructions in the same sequence as numbered to assure fast & easy assembly.



#### WARNING!

1. Don't attempt to repair or modify parts that are broken or defective. Please contact the store immediately.

2. This product is for home use only and not intended for commercial establishments.





15 MINUTES

## PARTS IDENTIFICATION

| Α                       | BACK FRAME                           |            | 1PC   |
|-------------------------|-----------------