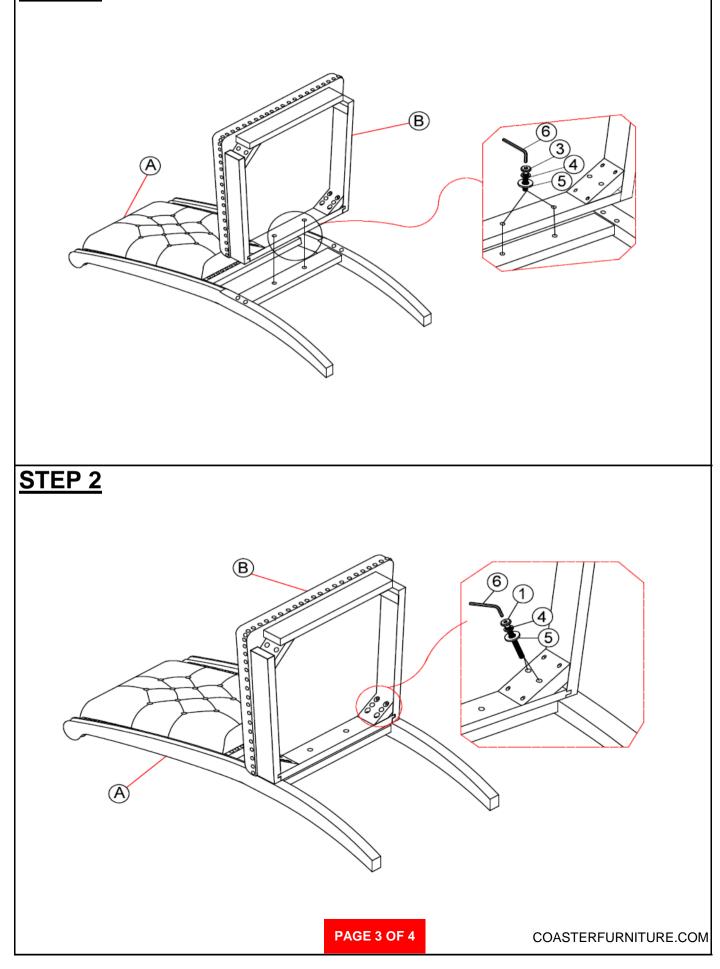

### ASSEMBLY INSTRUCTIONS STEP 1

## PARTS IDENTIFICATION

| Α                       | BACK FRAME                           |            | 1PC   |
|-------------------------|--------------------------------------|------------|-------|
| В                       | SEAT CUSHION WITH<br>FRAME           |            | 1PC   |
| С                       | FRONT LEG                            |            | 2PCS  |
| HARDWARE IDENTIFICATION |                                      |            |       |
| 1                       | LONG BOLT<br>(Ø1/4x13x75mm - RBW)    |            | 4PCS  |
| 2                       | MEDIUM BOLT<br>(Ø1/4x13x63mm - RBW)  |            | 4PCS  |
| 3                       | SHORT BOLT<br>(Ø1/4x13x38mm - RBW)   |            | 2PCS  |
| 4                       | LOCK WASHER<br>(Ø1/4x10x1.1mm - RBW) | 0          | 10PCS |
| 5                       | FLAT WASHER<br>(Ø1/4x22x2mm - RBW)   | $\bigcirc$ | 10PCS |
| 6                       | ALLEN WRENCH<br>(4x60mm - RBW)       |            | 1PC   |