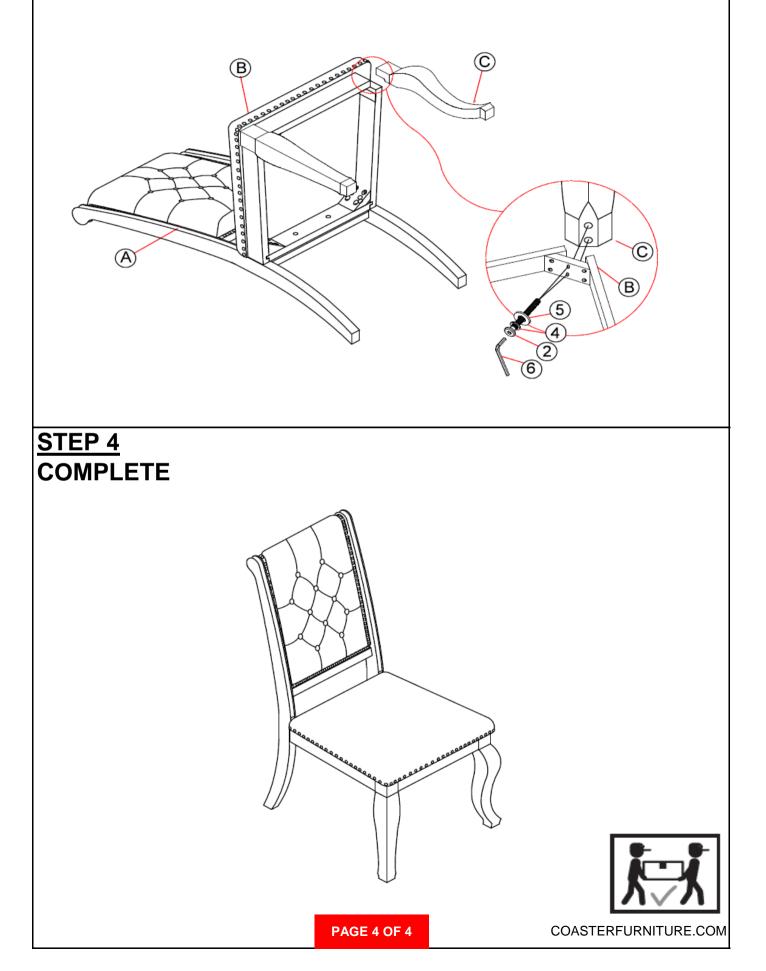

ATION |                                      |   |       |
| 1                       | LONG BOLT<br>(Ø1/4x13x75mm - RBW)    |   | 4PCS  |
| 2                       | MEDIUM BOLT<br>(Ø1/4x13x63mm - RBW)  |   | 4PCS  |
| 3                       | SHORT BOLT<br>(Ø1/4x13x38mm - RBW)   |   | 2PCS  |
| 4                       | LOCK WASHER<br>(Ø1/4x10x1.1mm - RBW) | 0 | 10PCS |
| 5                       | FLAT WASHER<br>(Ø1/4x22x2mm - RBW)   | O | 10PCS |
| 6                       | ALLEN WRENCH<br>(4x60mm - RBW)       |   | 1PC   |

#### NOTE:

Quantities shown are for one chair.

Phillips head screw driver is required in the assembly process; however, manufacturer does not provide this item.

# ITEM:110312



### ASSEMBLY INSTRUCTIONS STEP 1



# ITEM:110312

### ASSEMBLY INSTRUCTIONS STEP 3