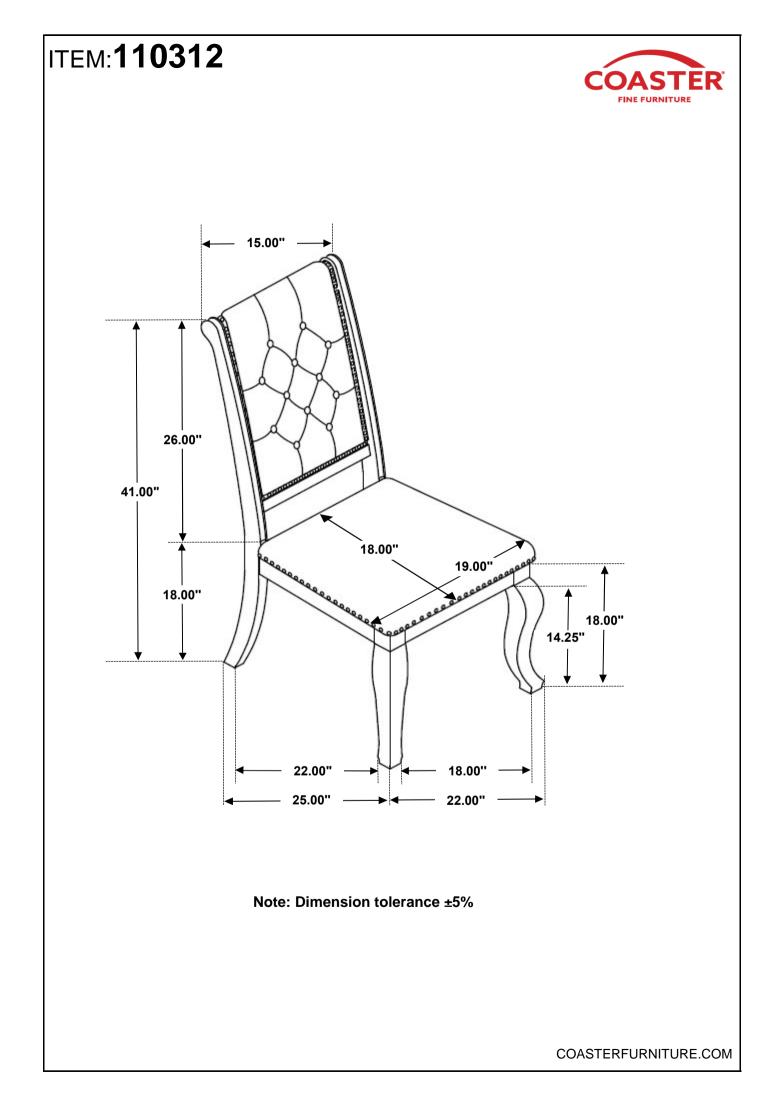

N |                                      |   |       |
| 1                       | LONG BOLT<br>(Ø1/4x13x75mm - RBW)    |   | 4PCS  |
| 2                       | MEDIUM BOLT<br>(Ø1/4x13x63mm - RBW)  |   | 4PCS  |
| 3                       | SHORT BOLT<br>(Ø1/4x13x38mm - RBW)   |   | 2PCS  |
| 4                       | LOCK WASHER<br>(Ø1/4x10x1.1mm - RBW) | 0 | 10PCS |
| 5                       | FLAT WASHER<br>(Ø1/4x22x2mm - RBW)   | O | 10PCS |
| 6                       | ALLEN WRENCH<br>(4x60mm - RBW)       |   | 1PC   |

#### NOTE:

Quantities shown are for one chair.

Phillips head screw driver is required in the assembly process; however, manufacturer does not provide this item.

# ITEM:110312



### ASSEMBLY INSTRUCTIONS STEP 1



# ITEM:110312

### ASSEMBLY INSTRUCTIONS STEP 3