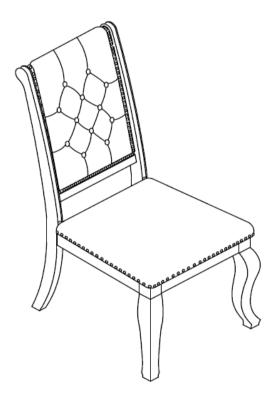

## PARTS IDENTIFICATION

| A                       | BACK FRAME                           |   | 1PC   |
|-------------------------|--------------------------------------|---|-------|
| В                       | SEAT CUSHION WITH<br>FRAME           |   | 1PC   |
| С                       | FRONT LEG                            |   | 2PCS  |
| HARDWARE IDENTIFICATION |                                      |   |       |
| 1                       | LONG BOLT<br>(Ø1/4x13x75mm - RBW)    |   | 4PCS  |
| 2                       | MEDIUM BOLT<br>(Ø1/4x13x63mm - RBW)  |   | 4PCS  |
| 3                       | SHORT BOLT<br>(Ø1/4x13x38mm - RBW)   |   | 2PCS  |
| 4                       | LOCK WASHER<br>(Ø1/4x10x1.1mm - RBW) | 0 | 10PCS |
| 5                       | FLAT WASHER<br>(Ø1/4x22x2mm - RBW)   | O | 10PCS |
| 6                       | ALLEN WRENCH<br>(4x60mm - RBW)       |   | 1PC   |