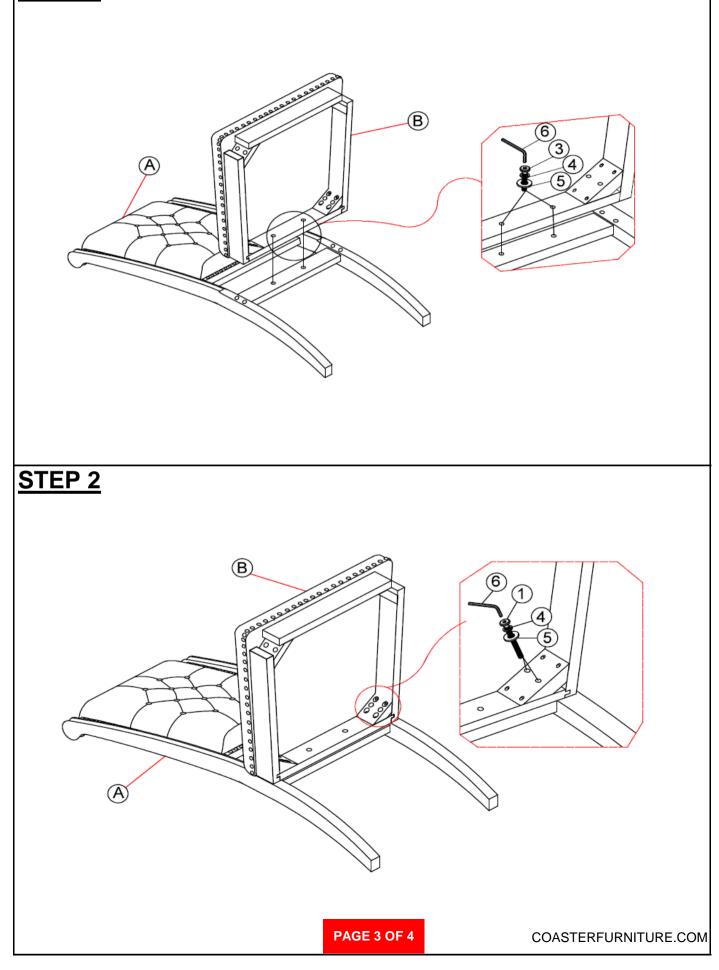

|   | 2PCS  |
| HARDWARE IDENTIFICATION |                                      |   |       |
| 1                       | LONG BOLT<br>(Ø1/4x13x75mm - RBW)    |   | 4PCS  |
| 2                       | MEDIUM BOLT<br>(Ø1/4x13x63mm - RBW)  |   | 4PCS  |
| 3                       | SHORT BOLT<br>(Ø1/4x13x38mm - RBW)   |   | 2PCS  |
| 4                       | LOCK WASHER<br>(Ø1/4x10x1.1mm - RBW) | 0 | 10PCS |
| 5                       | FLAT WASHER<br>(Ø1/4x22x2mm - RBW)   | O | 10PCS |
| 6                       | ALLEN WRENCH<br>(4x60mm - RBW)       |   | 1PC   |

#### NOTE:

Quantities shown are for one chair.

Phillips head screw driver is required in the assembly process; however, manufacturer does not provide this item.

# ITEM:110312



### ASSEMBLY INSTRUCTIONS STEP 1



# ITEM:110312

### ASSEMBLY INSTRUCTIONS STEP 3