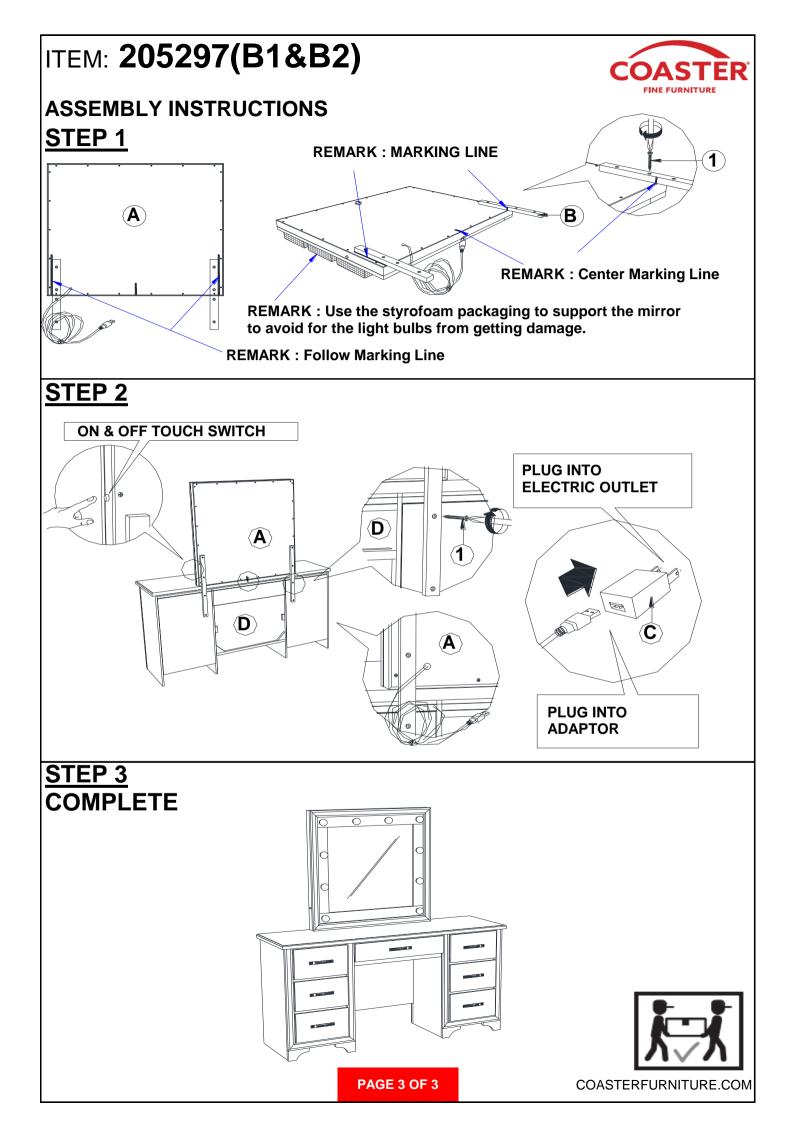

## ITEM: 205297(B1&B2) ASSEMBLY INSTRUCTIONS

#### ASSEMBLY TIPS:

- 1. Remove hardware from box and sort by size.
- 2. Please check to see that all hardware and parts are present prior to start of assembly.
- 3. Please follow attached instructions in the same sequence as numbered to assure fast & easy assembly.