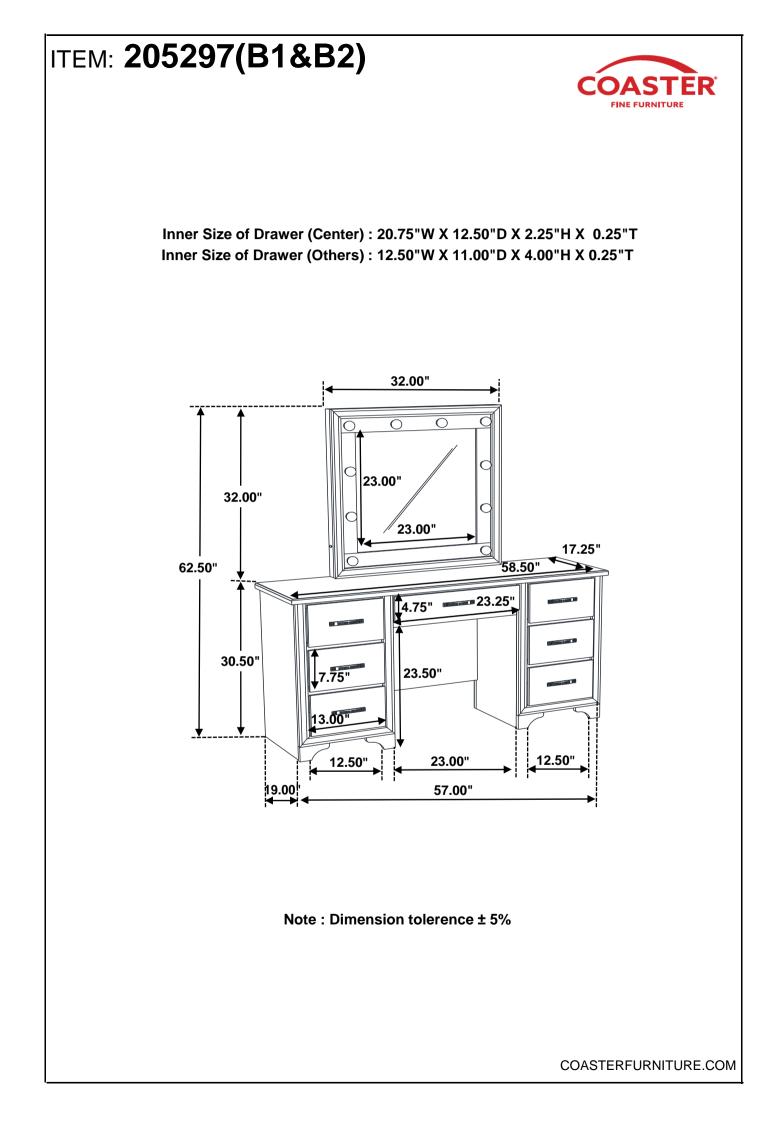

3. Please follow attached instructions in the same sequence as numbered to assure fast & easy assembly.



### WARNING!

1. Don't attempt to repair or modify parts that are broken or defective. Please contact the store immediately.

2. This product is for home use only and not intended for commercial establishments.







# PARTS IDENTIFICATION

<u>B1 ( BOX 1)</u>

A MIRROR

B MIRROR SUPPORT

C ADAPTOR

### <u>B2 ( BOX 2)</u>

D VANITY DESK

|                   |   |    |   | 7 |
|-------------------|---|----|---|---|
| Ĩ                 |   |    | F |   |
|                   | - | -1 | E |   |
| $\langle \rangle$ |   |    | V |   |

1PC

1PC

2PCS

1PC

## **HARDWARE IDENTIFICATION**

### Z-B1(BOX 1) - HARDWARE PACK IS LOCATED IN 205297(B1)

1 FLAT HEAD SCREW (M4 x 32mm - RBW)

8PCS