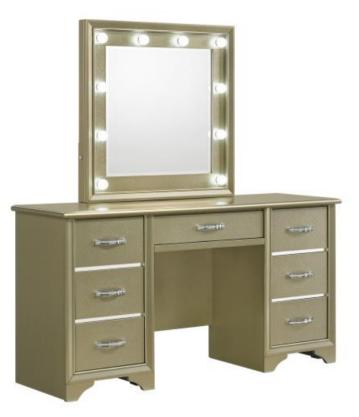

# PARTS IDENTIFICATION

<u>B1 ( BOX 1)</u>

A MIRROR

B MIRROR SUPPORT

C ADAPTOR

### <u>B2 ( BOX 2)</u>

D VANITY DESK

|                   |   |    |   | 7 |
|-------------------|---|----|---|---|
| Ĩ                 |   |    | F |   |
|                   | - | -1 | E |   |
| $\langle \rangle$ |   |    | V |   |