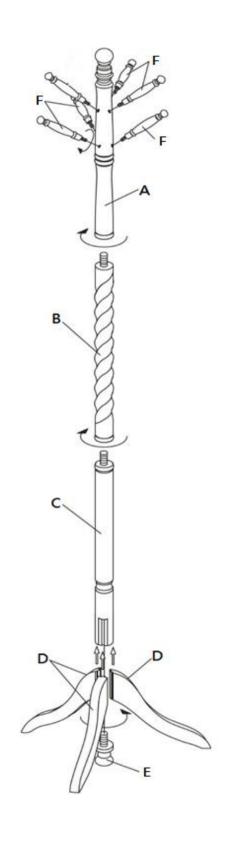

#### **PARTS IDENTIFICATION**

| Α | TOP POST                 |                     | 1PC  |
|---|--------------------------|---------------------|------|
| В | CENTER POST              | ₹777777777 <b>0</b> | 1PC  |
| С | BOTTOM POST              | · <del></del> ((    | 1PC  |
| D | LEG                      |                     | 3PCS |
| E | WOODEN KNOB<br>WITH BOLT |                     | 1PC  |
| F | HANGER                   |                     | 6PCS |