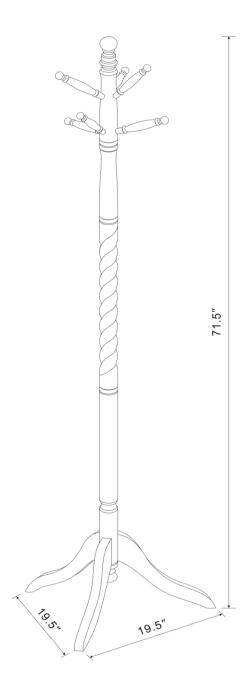

## ITEM:3058

Note: Dimension tolerance ±5%

PAGE 4 OF 4

**COASTERFURNITURE.COM**